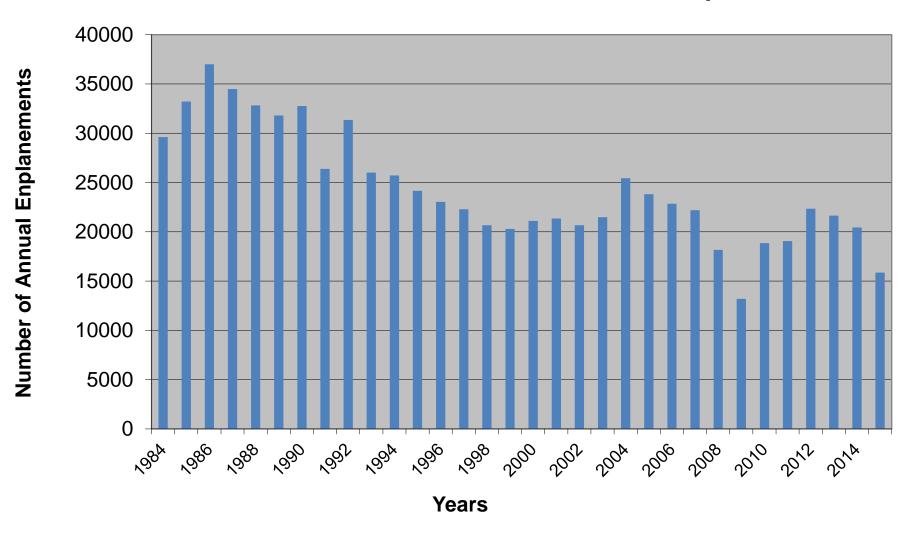

# Airline Operations

Airline operations are up for the month and down for the year.