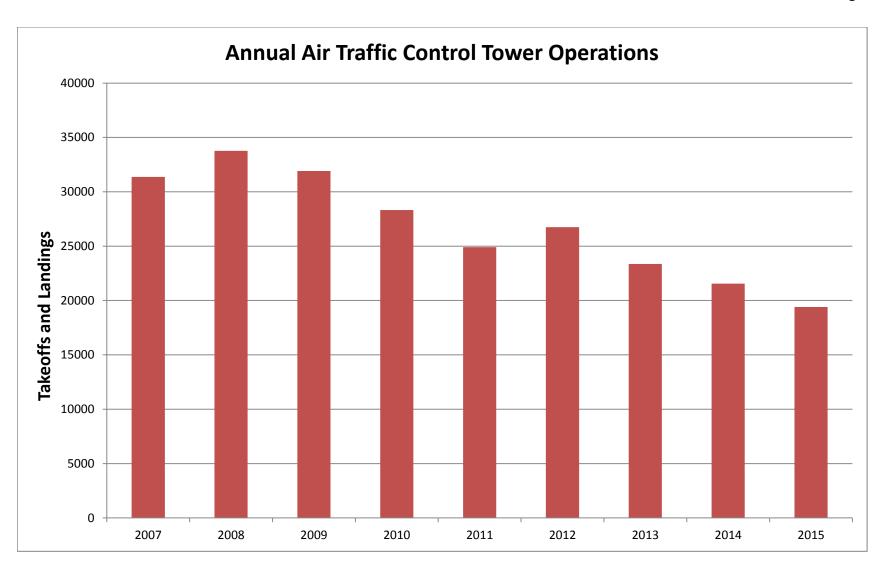

# • Tower Operations

Tower operations are down for the month and up for the year.