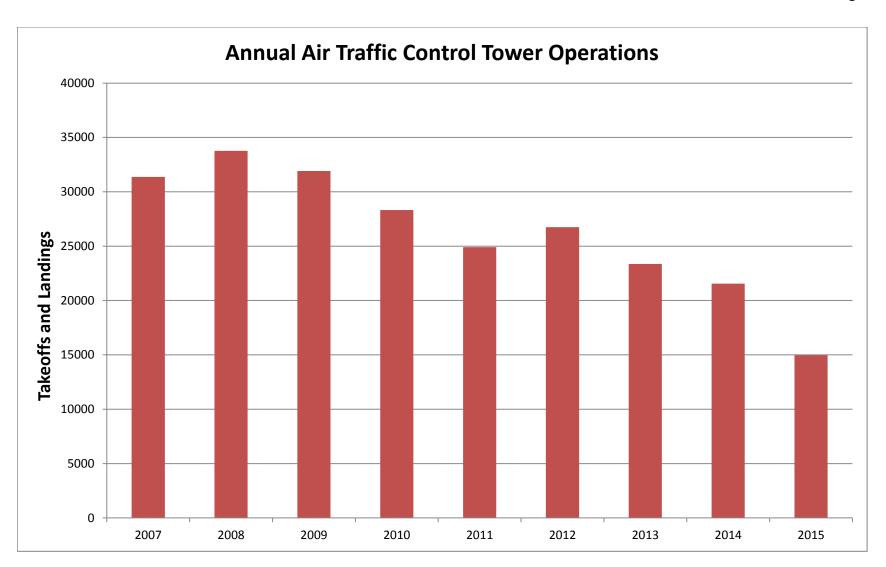

#### b. Key Indicators

• Airline Operations

Airline operations are down for the month and down for the year. Cancellations are down more than 50% for the year.

• Tower Operations

Tower operations are down for the month and static for the year.