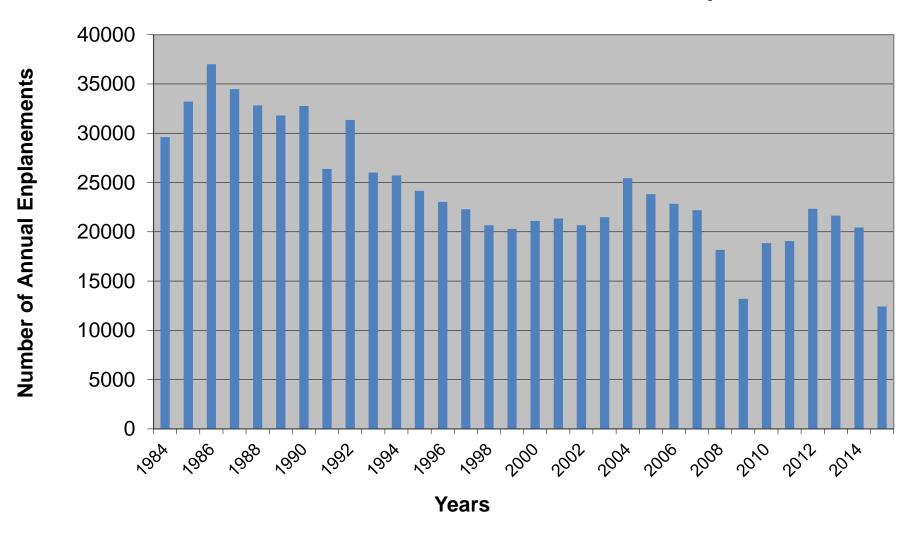

#### b. Key Indicators

• Airline Operations

Airline operations are down for the month and down for the year. Cancellations are down more than 50% for the year.

• Tower Operations

Tower operations are down for the month and static for the year.