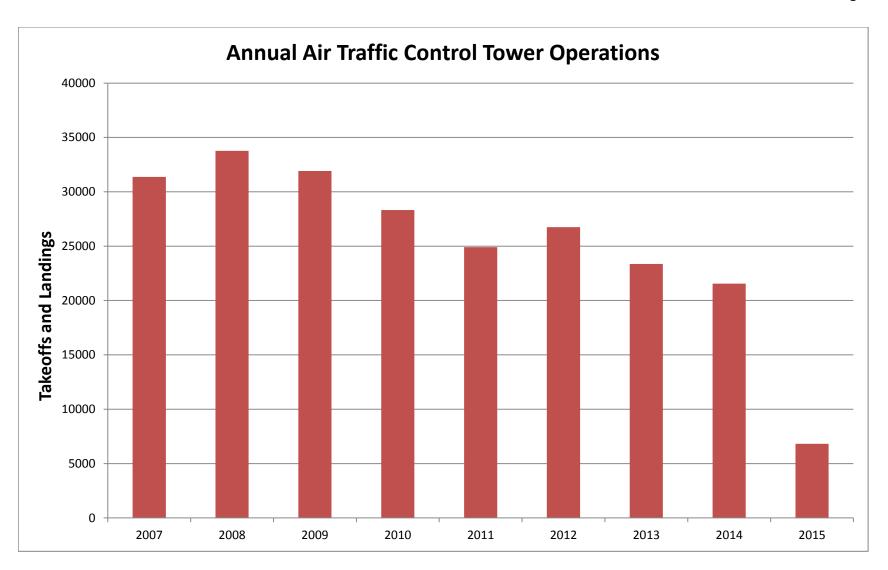

#### • Tower Operations

Tower operations are up for the month and up for the year.