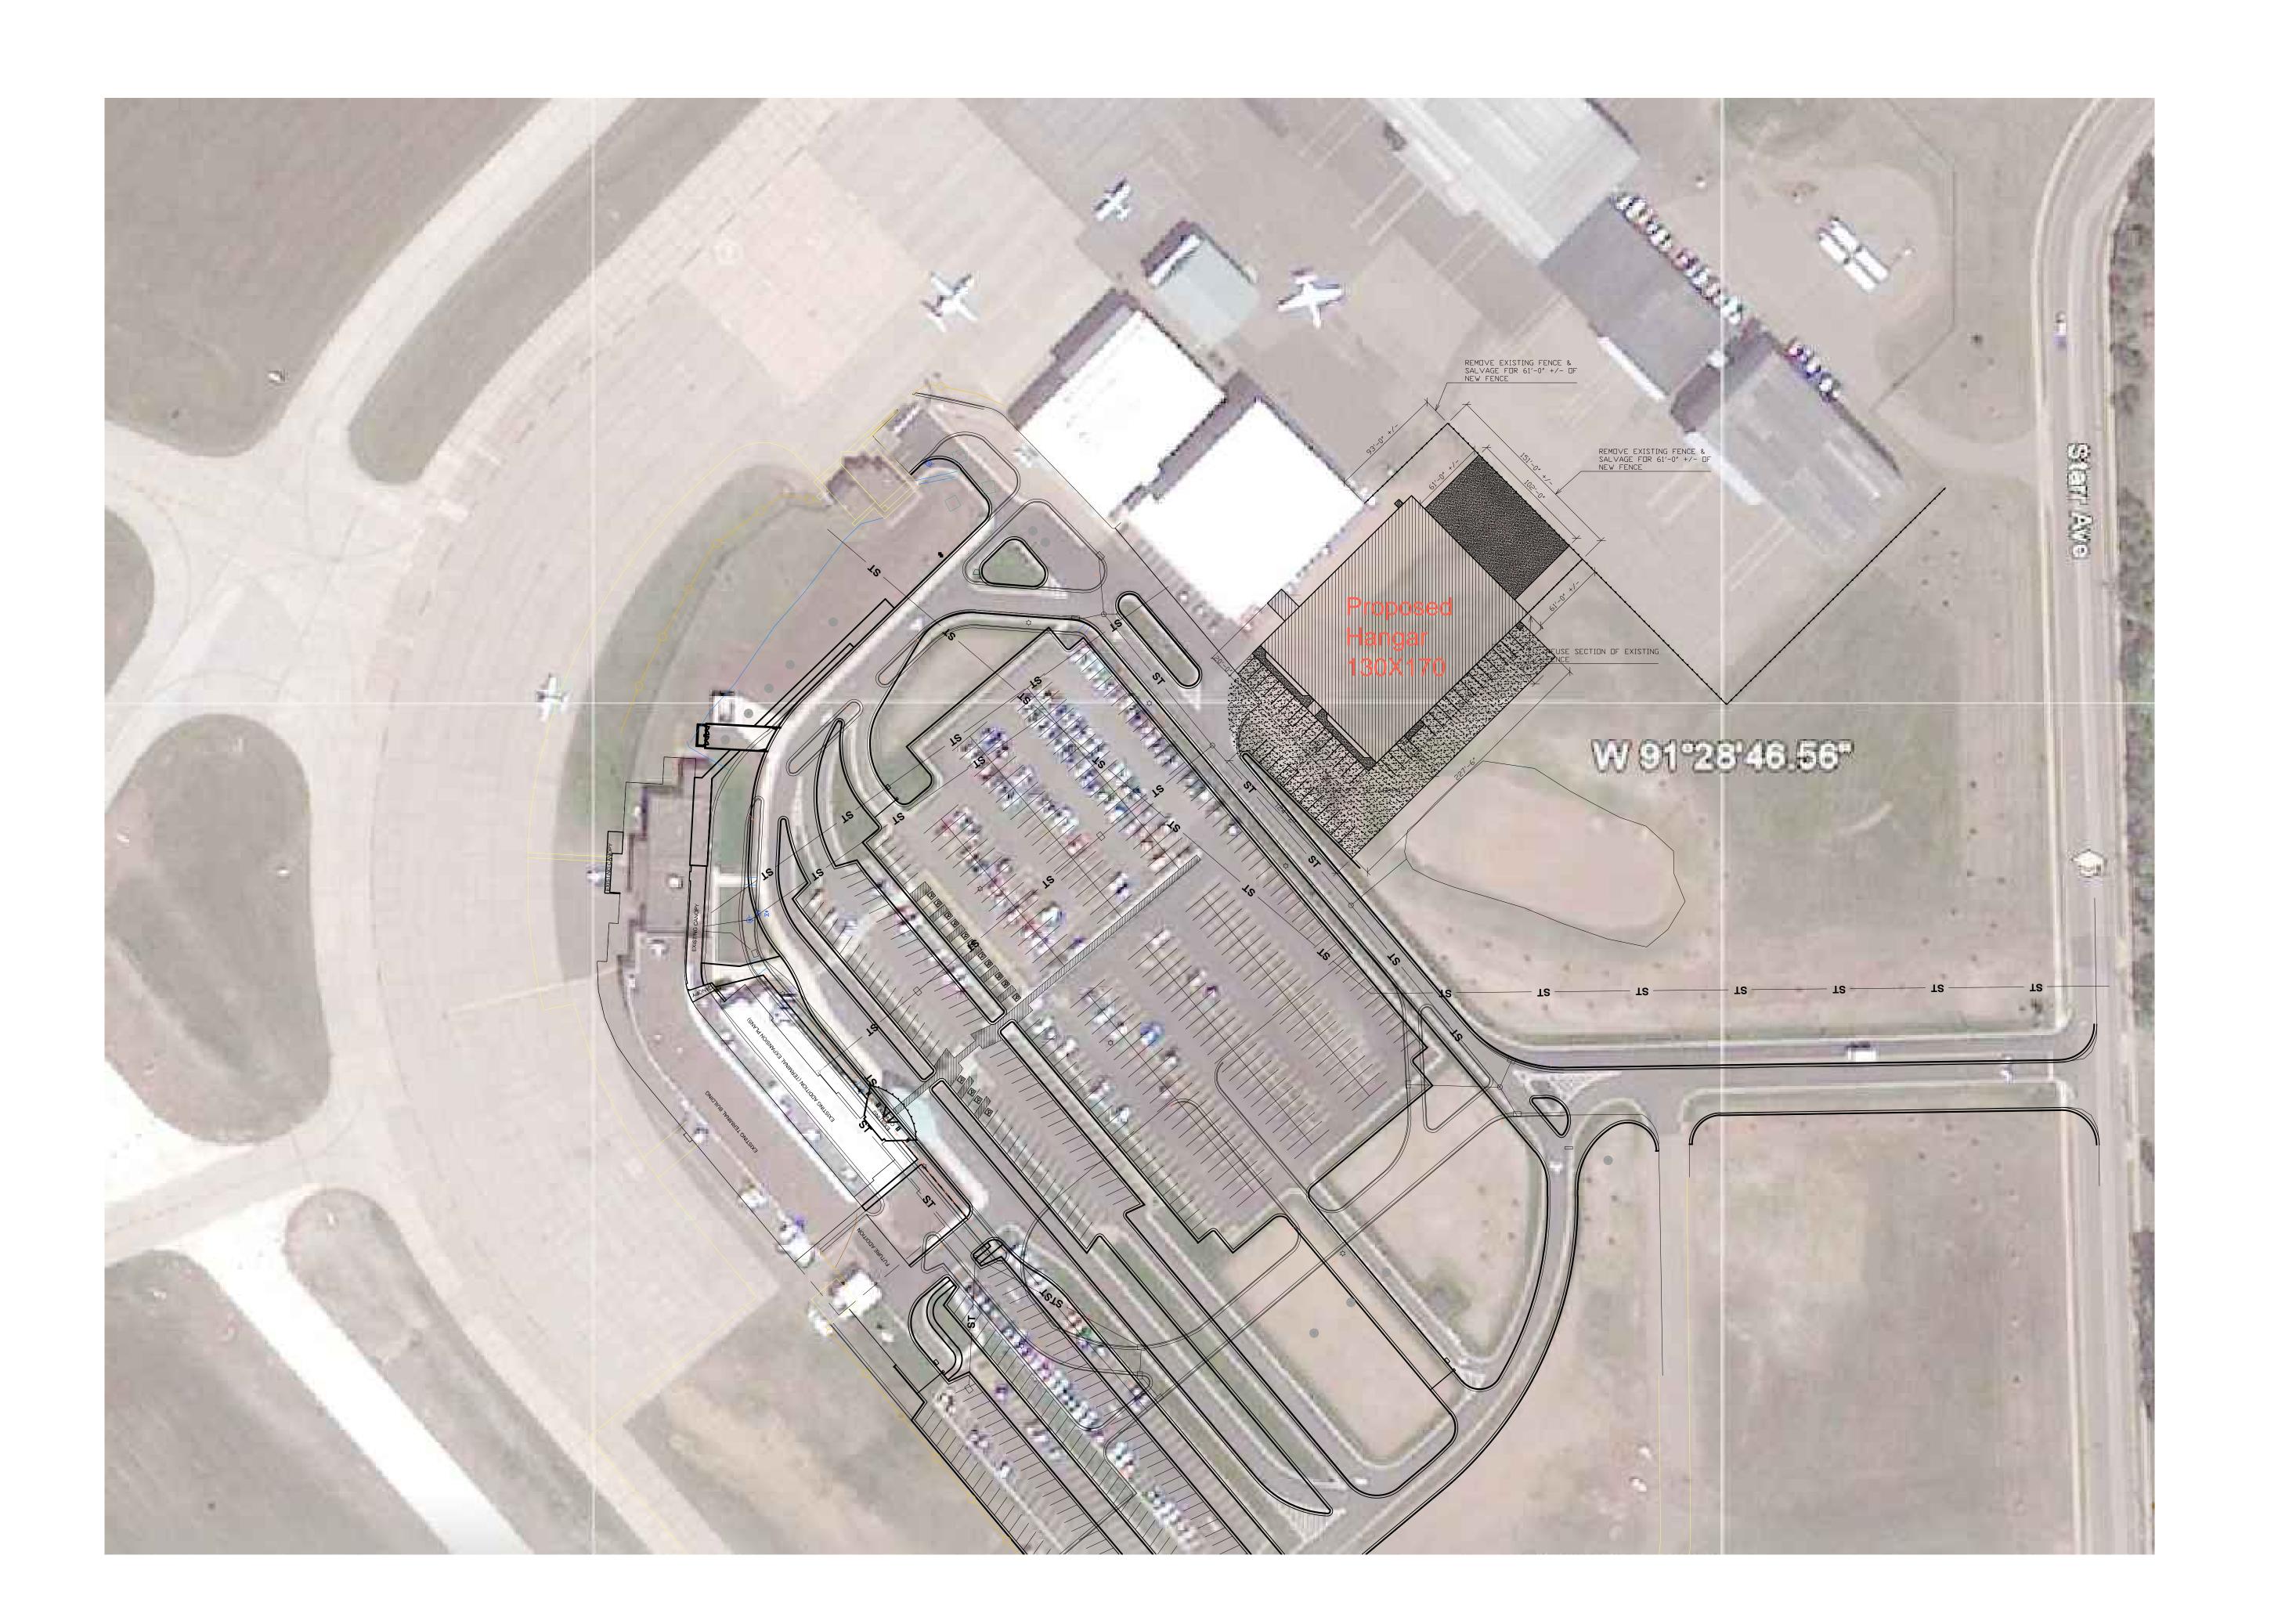

#### a. Scope of Services Contract for T-Hangar Construction & Restroom

The Airport Manager discussed the scope of work for new T-Hangar construction on the South end of the airport near the K-row. There are three options for adding Restroom Facilities. The details and costs were discussed at length and the Commissioners agreed that Option 3 seems the most sensible.

The Airport Manager will bring a revised scope reflecting the addition of utilities to the next commission meeting. On a motion by Com. Bowe, seconded by Com. Frederikson approved proceeding with Restroom Facility Addition - Option 3.