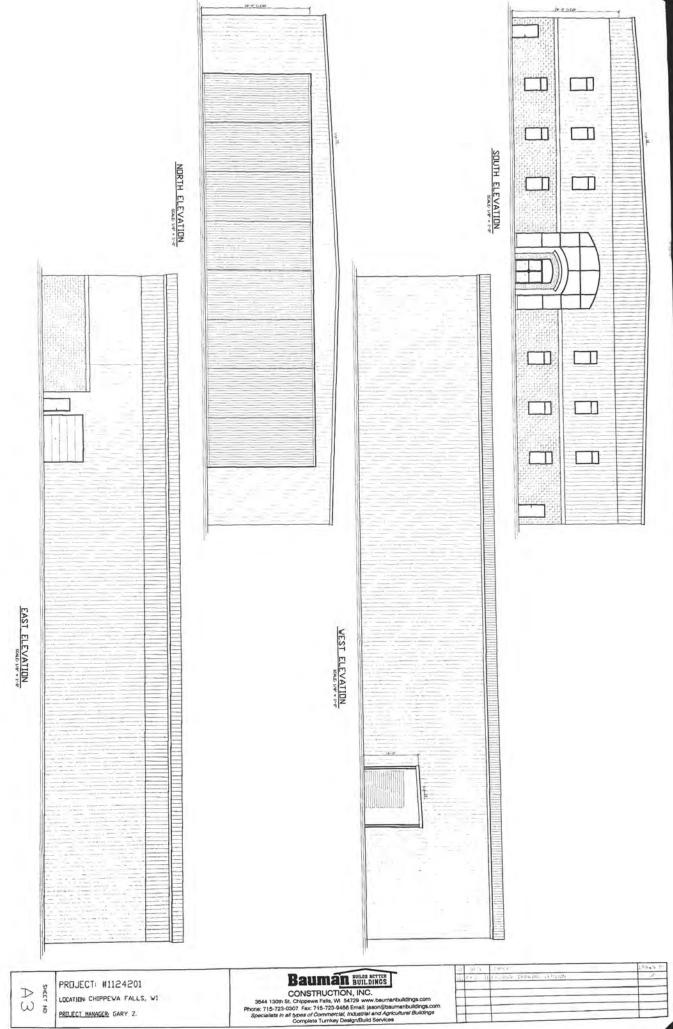

#### a. Scope of Services Contract for T-Hangar Construction & Restroom

The Airport Manager discussed the scope of work for new T-Hangar construction on the South end of the airport near the K-row. There are three options for adding Restroom Facilities. The details and costs were discussed at length and the Commissioners agreed that Option 3 seems the most sensible.

The Airport Manager will bring a revised scope reflecting the addition of utilities to the next commission meeting. On a motion by Com. Bowe, seconded by Com. Frederikson approved proceeding with Restroom Facility Addition - Option 3.