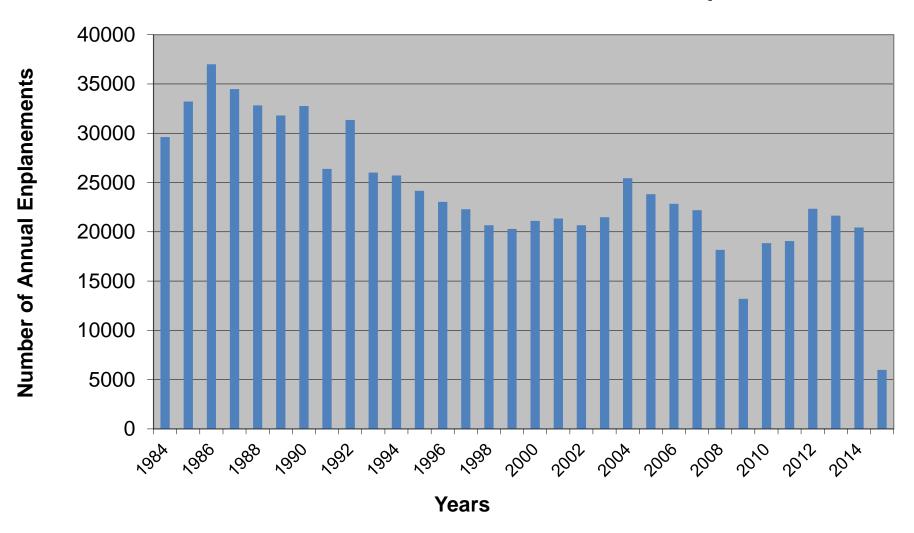

#### b. Key Indicators:

• Airline Operations:

After the first full month with the new SkyWest schedule, the numbers indicate a drop in passenger numbers. The cancellations are down significantly for the year, however. The Airline has also announced a change for the schedule beginning in

May where the early afternoon flight to be replaced by a 10:21am arrival/10:51am departure