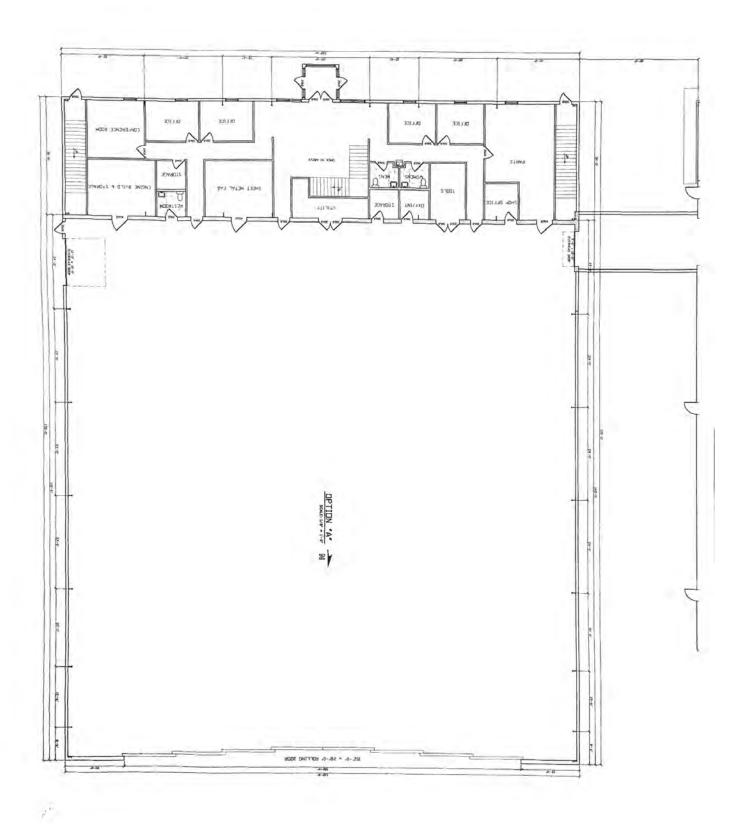

#### a. Scope of Services Contract for T-Hangar Construction & Restroom

The Airport Manager discussed the scope of work for new T-Hangar construction on the South end of the airport near the K-row. There are three options for adding Restroom Facilities. The details and costs were discussed at length and the Commissioners agreed that Option 3 seems the most sensible.

The Airport Manager will bring a revised scope reflecting the addition of utilities to the next commission meeting. On a motion by Com. Bowe, seconded by Com. Frederikson approved proceeding with Restroom Facility Addition - Option 3.