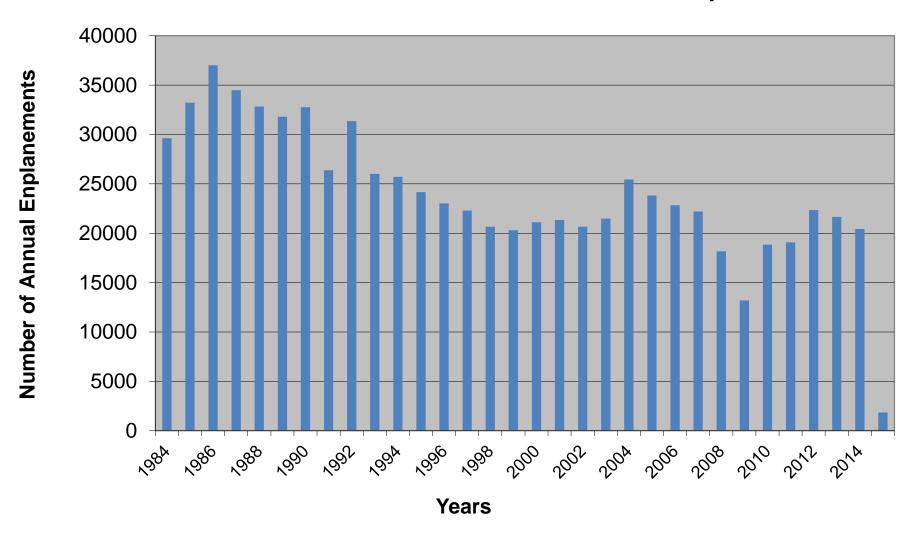

#### • Airline Operations:

Enplanements are down for the month and down for the year. At the headquarters meeting scheduled at SkyWest later this month, there will be discussion about the reliability issues with delays and cancellations.