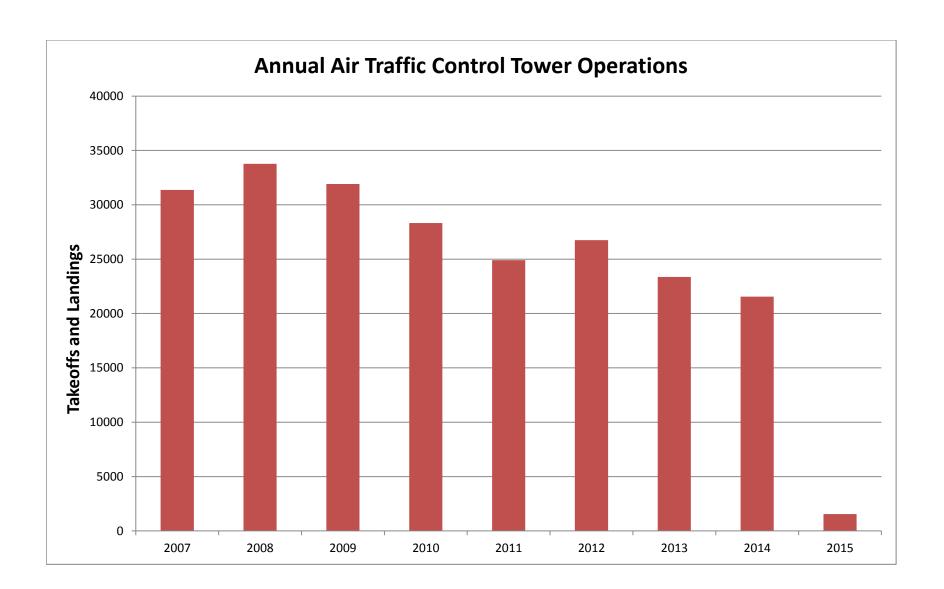

#### Tower Operations

Tower operations are up for the month and down for the year.