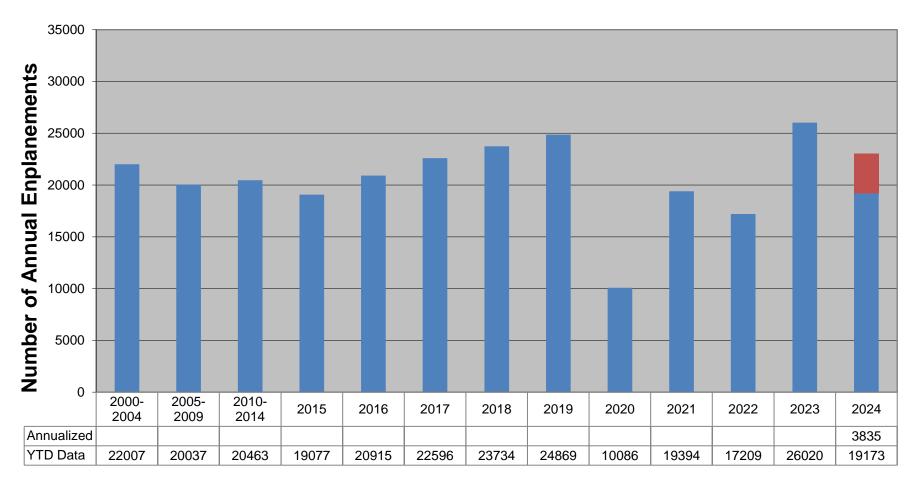

#### b. Key Indicators:

• Airline Operations

Airline Enplanements are down for the month and for the year as a result of less airline operations for the month and year.

• Car Rental Operations

Cars rented are down for the month and for the year.