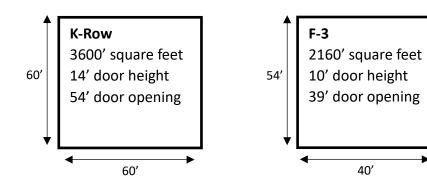

<u>Note</u>: Options 1-8 are T-hangars. Options 9-11 are box hangars. Row C, D, E, F and G are located on the North end of the Airport. Rows K and N are located on the South end of the Airport. All CVRA owned T-hangars are unheated and all CVRA owned box hangars are heated. Utility expenses are included in T-hangar rent and utility expenses for box hangars are paid by the tenant. K-row hangars include water and a restroom.

#### **Options 2 & 5 - T-hangar dimensions**

1074' square feet 12' door height 41' door opening



#### **Options 7 & 8 - T-hangar dimensions**

1170' to 1395' square feet range14' door height44' door opening

Options 1, 3, 4 & 6 - T-hangar dimensions

997' to 1855' square foot range 14' door height range

41' to 52' door opening range





#### Box hangar dimensions





North Area



#### South Area