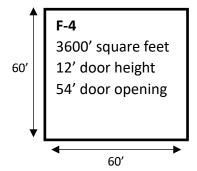

>Note</u>: Options 1-8 are T-hangars. Options 9-11 are box hangars. Row C, D, E, F and G are located on the North end of the Airport. Rows K and N are located on the South end of the Airport. All CVRA owned T-hangars are unheated and all CVRA owned box hangars are heated. Utility expenses are included in T-hangar rent and utility expenses for box hangars are paid by the tenant. K-row hangars include water and a restroom.

#### **Options 2 & 5 - T-hangar dimensions**

1074' square feet 12' door height 41' door opening



#### **Options 7 & 8 - T-hangar dimensions**

1170' to 1395' square feet range14' door height44' door opening

Options 1, 3, 4 & 6 - T-hangar dimensions

997' to 1855' square foot range 14' door height range

41' to 52' door opening range





#### Box hangar dimensions





North Area



#### South Area