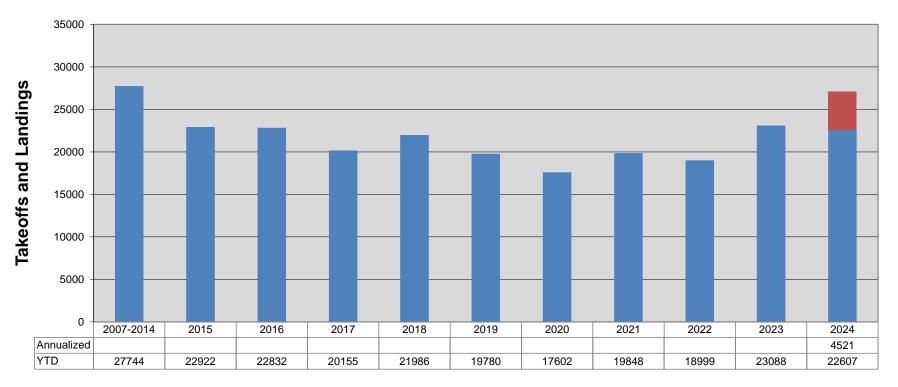

• Tower Operations

Tower Operations are up for the month and for the year.

**c. Hangar Occupancy:** There are three t-hangar vacancies. These have been advertised in the Airport newsletter and on social media.