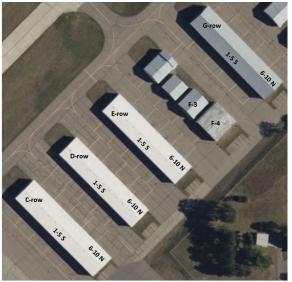

ions 1-8 are T-hangars. Options 9-11 are box hangars. Row C, D, E, F and G are located on the North end of the Airport. Rows K and N are located on the South end of the Airport. All CVRA owned T-hangars are unheated and all CVRA owned box hangars are heated. Utility expenses are included in T-hangar rent and utility expenses for box hangars are paid by the tenant. K-row hangars include water and a restroom.

#### **Options 2 & 5 - T-hangar dimensions**

1074' square feet 12' door height 41' door opening



#### **Options 7 & 8 - T-hangar dimensions**

1170' to 1395' square feet range14' door height44' door opening

Options 1, 3, 4 & 6 - T-hangar dimensions

997' to 1855' square foot range 14' door height range

41' to 52' door opening range





#### Box hangar dimensions





North Area



#### South Area