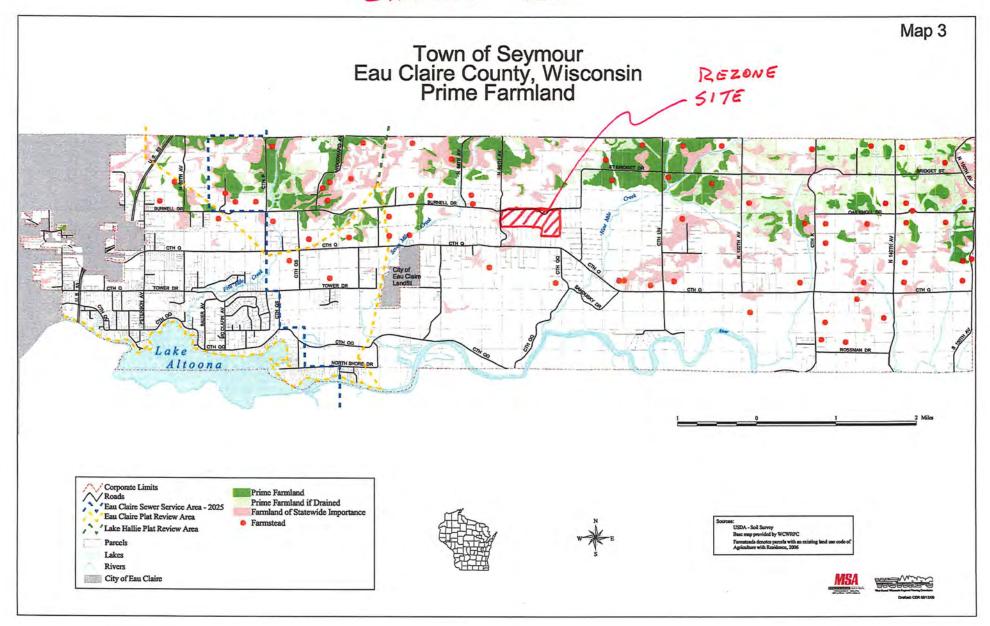

#### 6. PRESENTATION OF PETITIONS, CLAIMS AND COMMUNICATIONS

- Rezone request from owners, Heath and Amy Fremstad; and applicant, Real Land Surveying Peter Gartmann for the Town of Drammen Page 11
- 7. PRESENTATION OF SUMMARY OF DEPARTMENTAL BUDGETS BY THE CHAIRS OF THE GOVERNING COMMITTEES AND THE CHAIR OF THE FINANCE & BUDGET COMMITTEE

#### PRESENTATIONS OF PETITIONS, CLAIMS, AND COMMUNICATIONS

The following rezone requests were presented to be acted on at a future meeting of the county board: Rezoning request from owner, Lyle and Carol Bien Revocable Trust; and applicant, Wild Turkey, LLC for the town of Pleasant Valley. Rezoning request from owner, John Anderson Estate, Duane Anderson, PR: and applicant Jason Hiess, Heiss-Loken & Assoc, for the town of Seymour. Rezoning request update; Withdrawal from the Committee on Planning & Development from JTH Enterprises in the town of Seymour.