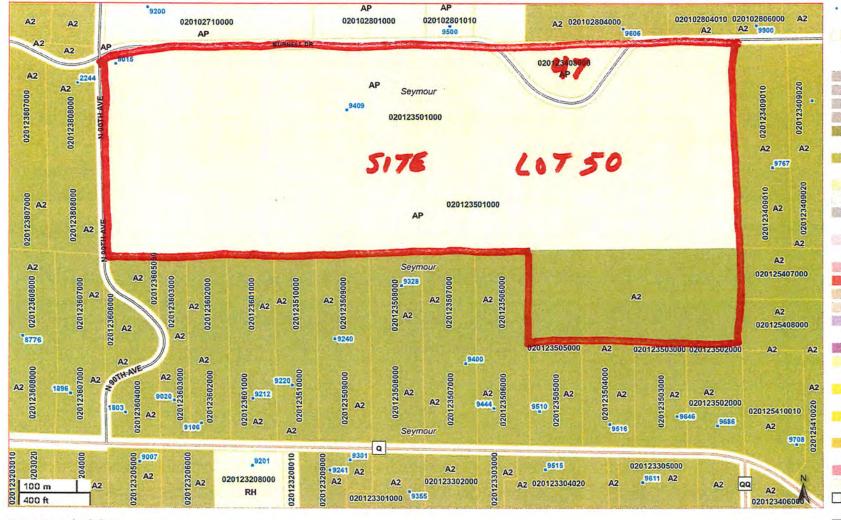

## **Report to the Eau Claire County Board of Supervisors**

The Eau Claire County Department of Planning and Development has received the following application for rezoning:

Owner: Heath and Amy Fremstad

Applicant: Real Land Surveying-Peter Gartmann

File Number: 24-25/083

Legal Description: Being part of the NE ¼ of the NE ¼, Section 16 and NW ¼ of the NW ¼, Section 15,

Township 25 North, Range 10 West, Town of Drammen, Eau Claire County, Wisconsin

Site Address: W5015 County Rd ZZ, Mondovi, WI 54755 and land located South of County Rd ZZ and East

of Highway 37

**Existing Zoning District**: A-P Agricultural Preservation **Proposed Zoning District**: A-2 Agriculture-Residential

Acres to be Rezoned: 5.0 acres +/-

**Date Received: 10/17/2024** 

Midi Pederson

Regards,

Heidi Pederson

Administrative Specialist, Planning and Development

Amendment #01