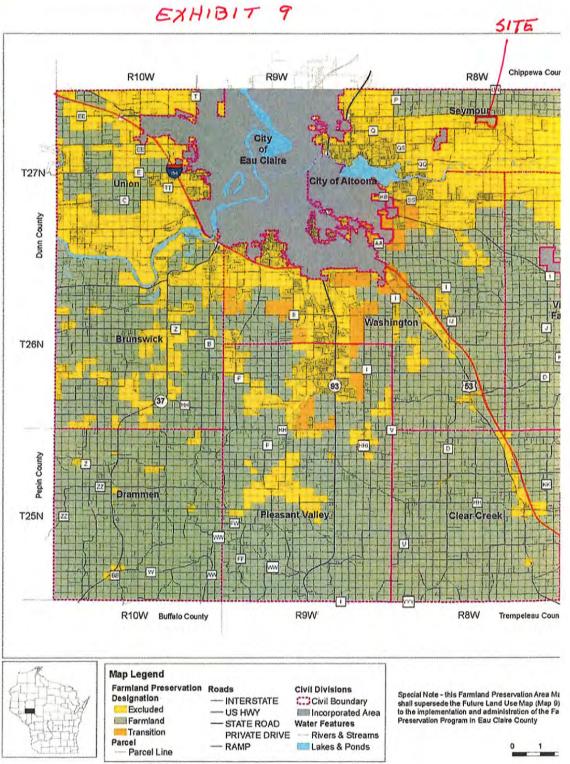

#### **Committee on Planning & Development**

| File No.<br>24-25/079 (2) | Ordinance: Amending the 2023 official zoning district boundary map for the Town of Pleasant Valley Page 40 |
|---------------------------|------------------------------------------------------------------------------------------------------------|
| 24-25/080 (2)             | Ordinance: Amending the 2023 official zoning district boundary map for the Town of Seymour Page 65         |

## **Report to the Eau Claire County Board of Supervisors**

The Eau Claire County Department of Planning and Development has received the following application for rezoning:

Owner: Heath and Amy Fremstad

Applicant: Real Land Surveying-Peter Gartmann

File Number: 24-25/083

Legal Description: Being part of the NE ¼ of the NE ¼, Section 16 and NW ¼ of the NW ¼, Section 15,

Township 25 North, Range 10 West, Town of Drammen, Eau Claire County, Wisconsin

Site Address: W5015 County Rd ZZ, Mondovi, WI 54755 and land located South of County Rd ZZ and East

of Highway 37

**Existing Zoning District**: A-P Agricultural Preservation **Proposed Zoning District**: A-2 Agriculture-Residential

Acres to be Rezoned: 5.0 acres +/-

**Date Received: 10/17/2024** 

Midi Pederson

Regards,

Heidi Pederson

Administrative Specialist, Planning and Development

Amendment #01