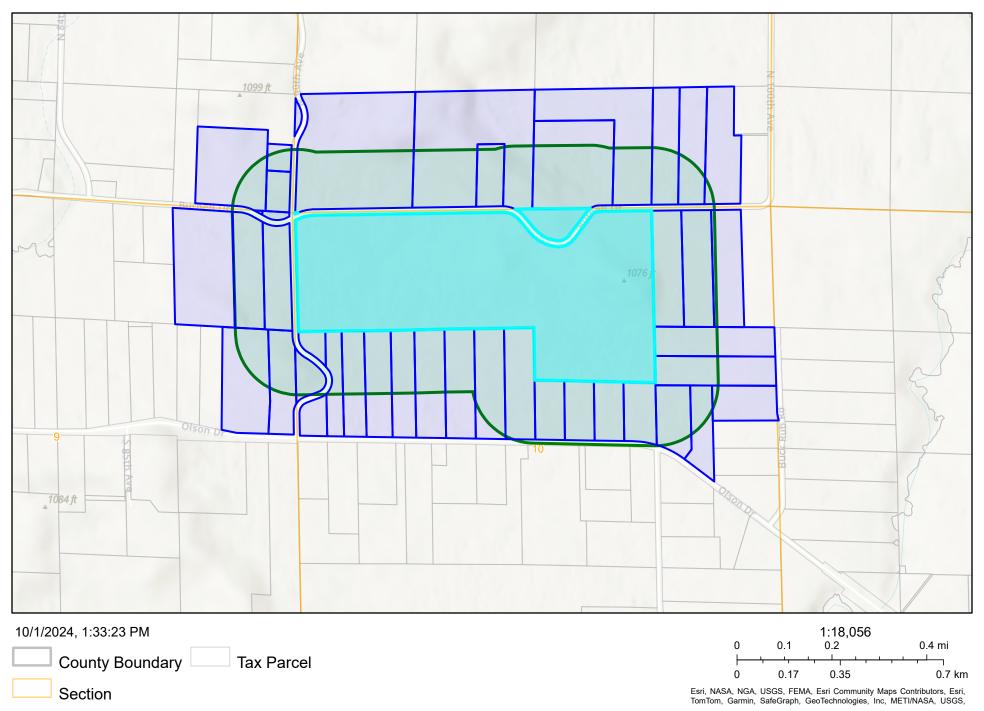

## **Report to the Eau Claire County Board of Supervisors**

The Eau Claire County Department of Planning and Development has received the following application for rezoning:

Owner: Heath and Amy Fremstad

Applicant: Real Land Surveying-Peter Gartmann

File Number: 24-25/083

Legal Description: Being part of the NE ¼ of the NE ¼, Section 16 and NW ¼ of the NW ¼, Section 15,

Township 25 North, Range 10 West, Town of Drammen, Eau Claire County, Wisconsin

Site Address: W5015 County Rd ZZ, Mondovi, WI 54755 and land located South of County Rd ZZ and East

of Highway 37

**Existing Zoning District**: A-P Agricultural Preservation **Proposed Zoning District**: A-2 Agriculture-Residential

Acres to be Rezoned: 5.0 acres +/-

**Date Received: 10/17/2024** 

Midi Pederson

Regards,

Heidi Pederson

Administrative Specialist, Planning and Development

Amendment #01