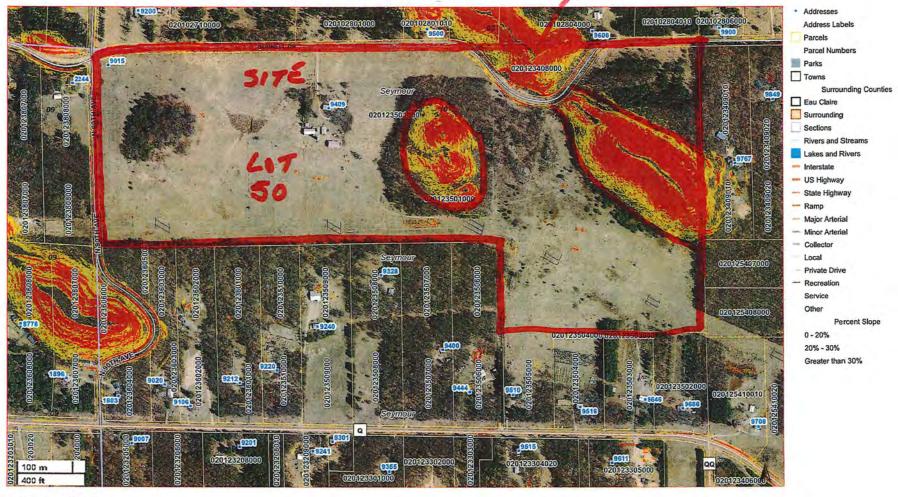

## **Report to the Eau Claire County Board of Supervisors**

The Eau Claire County Department of Planning and Development has received the following application for rezoning:

Owner: Heath and Amy Fremstad

Applicant: Real Land Surveying-Peter Gartmann

File Number: 24-25/083

Legal Description: Being part of the NE ¼ of the NE ¼, Section 16 and NW ¼ of the NW ¼, Section 15,

Township 25 North, Range 10 West, Town of Drammen, Eau Claire County, Wisconsin

Site Address: W5015 County Rd ZZ, Mondovi, WI 54755 and land located South of County Rd ZZ and East

of Highway 37

**Existing Zoning District**: A-P Agricultural Preservation **Proposed Zoning District**: A-2 Agriculture-Residential

Acres to be Rezoned: 5.0 acres +/-

**Date Received: 10/17/2024** 

Midi Pederson

Regards,

Heidi Pederson

Administrative Specialist, Planning and Development

Amendment #01