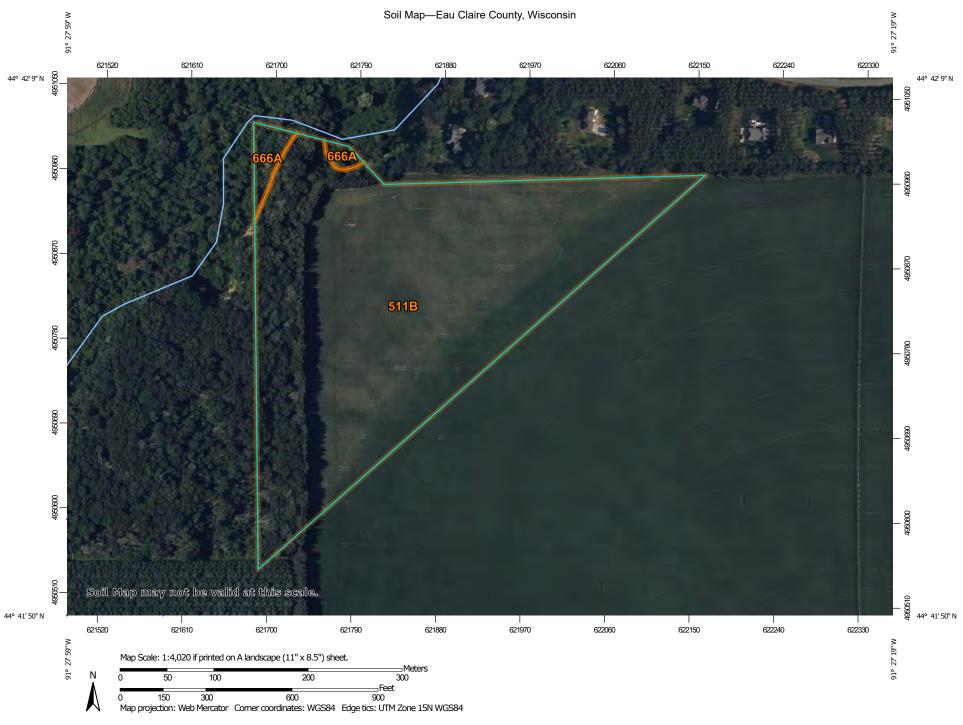

## **Report to the Eau Claire County Board of Supervisors**

The Eau Claire County Department of Planning and Development has received the following application for rezoning:

Owner: Heath and Amy Fremstad

Applicant: Real Land Surveying-Peter Gartmann

File Number: 24-25/083

Legal Description: Being part of the NE ¼ of the NE ¼, Section 16 and NW ¼ of the NW ¼, Section 15,

Township 25 North, Range 10 West, Town of Drammen, Eau Claire County, Wisconsin

Site Address: W5015 County Rd ZZ, Mondovi, WI 54755 and land located South of County Rd ZZ and East

of Highway 37

**Existing Zoning District**: A-P Agricultural Preservation **Proposed Zoning District**: A-2 Agriculture-Residential

Acres to be Rezoned: 5.0 acres +/-

**Date Received: 10/17/2024** 

Midi Pederson

Regards,

Heidi Pederson

Administrative Specialist, Planning and Development

Amendment #01