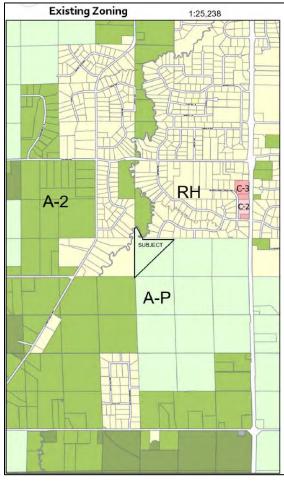

## **Report to the Eau Claire County Board of Supervisors**

The Eau Claire County Department of Planning and Development has received the following application for rezoning:

Owner: Heath and Amy Fremstad

Applicant: Real Land Surveying-Peter Gartmann

File Number: 24-25/083

Legal Description: Being part of the NE ¼ of the NE ¼, Section 16 and NW ¼ of the NW ¼, Section 15,

Township 25 North, Range 10 West, Town of Drammen, Eau Claire County, Wisconsin

Site Address: W5015 County Rd ZZ, Mondovi, WI 54755 and land located South of County Rd ZZ and East

of Highway 37

**Existing Zoning District**: A-P Agricultural Preservation **Proposed Zoning District**: A-2 Agriculture-Residential

Acres to be Rezoned: 5.0 acres +/-

**Date Received: 10/17/2024** 

Midi Pederson

Regards,

Heidi Pederson

Administrative Specialist, Planning and Development

Amendment #01