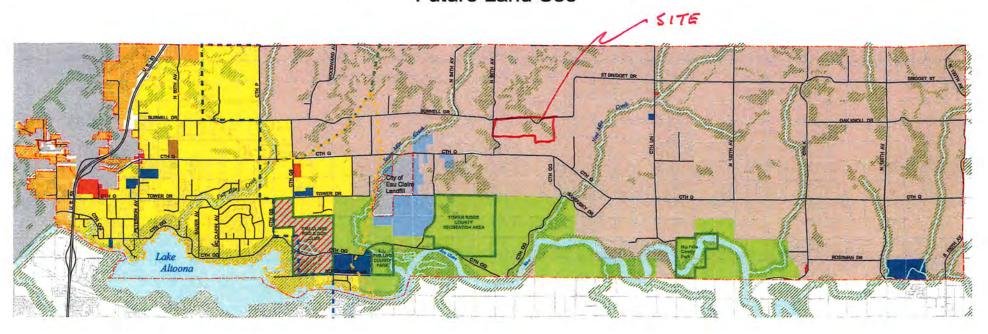

## **Report to the Eau Claire County Board of Supervisors**

The Eau Claire County Department of Planning and Development has received the following application for rezoning:

Owner: Heath and Amy Fremstad

Applicant: Real Land Surveying-Peter Gartmann

File Number: 24-25/083

Legal Description: Being part of the NE ¼ of the NE ¼, Section 16 and NW ¼ of the NW ¼, Section 15,

Township 25 North, Range 10 West, Town of Drammen, Eau Claire County, Wisconsin

Site Address: W5015 County Rd ZZ, Mondovi, WI 54755 and land located South of County Rd ZZ and East

of Highway 37

**Existing Zoning District**: A-P Agricultural Preservation **Proposed Zoning District**: A-2 Agriculture-Residential

Acres to be Rezoned: 5.0 acres +/-

**Date Received: 10/17/2024** 

Midi Pederson

Regards,

Heidi Pederson

Administrative Specialist, Planning and Development

Amendment #01