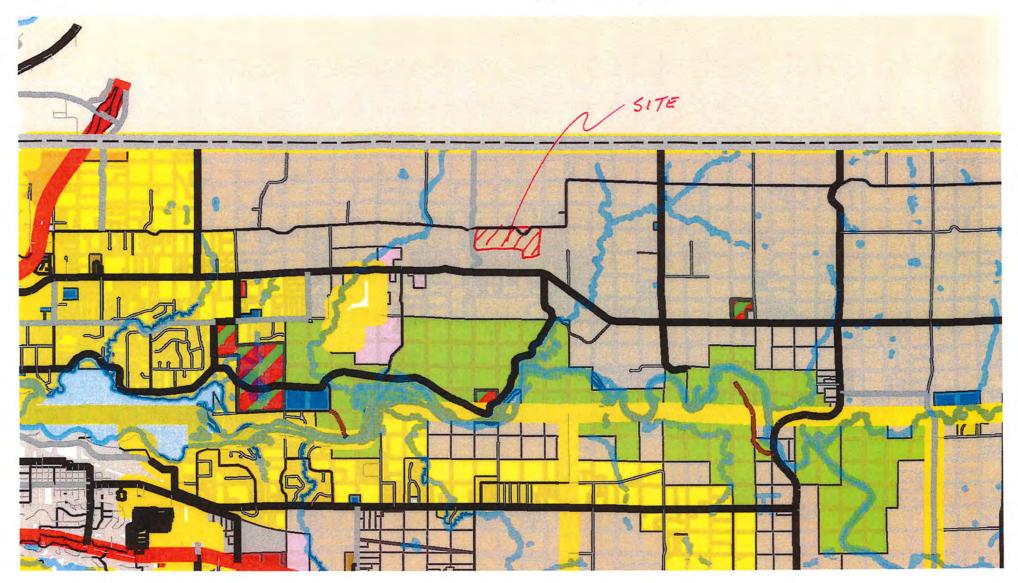

## **Report to the Eau Claire County Board of Supervisors**

The Eau Claire County Department of Planning and Development has received the following application for rezoning:

Owner: Heath and Amy Fremstad

Applicant: Real Land Surveying-Peter Gartmann

File Number: 24-25/083

Legal Description: Being part of the NE ¼ of the NE ¼, Section 16 and NW ¼ of the NW ¼, Section 15,

Township 25 North, Range 10 West, Town of Drammen, Eau Claire County, Wisconsin

Site Address: W5015 County Rd ZZ, Mondovi, WI 54755 and land located South of County Rd ZZ and East

of Highway 37

**Existing Zoning District**: A-P Agricultural Preservation **Proposed Zoning District**: A-2 Agriculture-Residential

Acres to be Rezoned: 5.0 acres +/-

**Date Received: 10/17/2024** 

Midi Pederson

Regards,

Heidi Pederson

Administrative Specialist, Planning and Development

Amendment #01