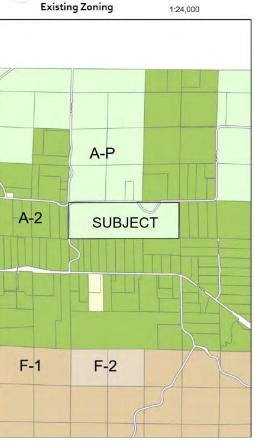

Site Address: W5015 County Rd ZZ, Mondovi, WI 54755 and land located South of County Rd ZZ and East

of Highway 37

**Existing Zoning District**: A-P Agricultural Preservation **Proposed Zoning District**: A-2 Agriculture-Residential