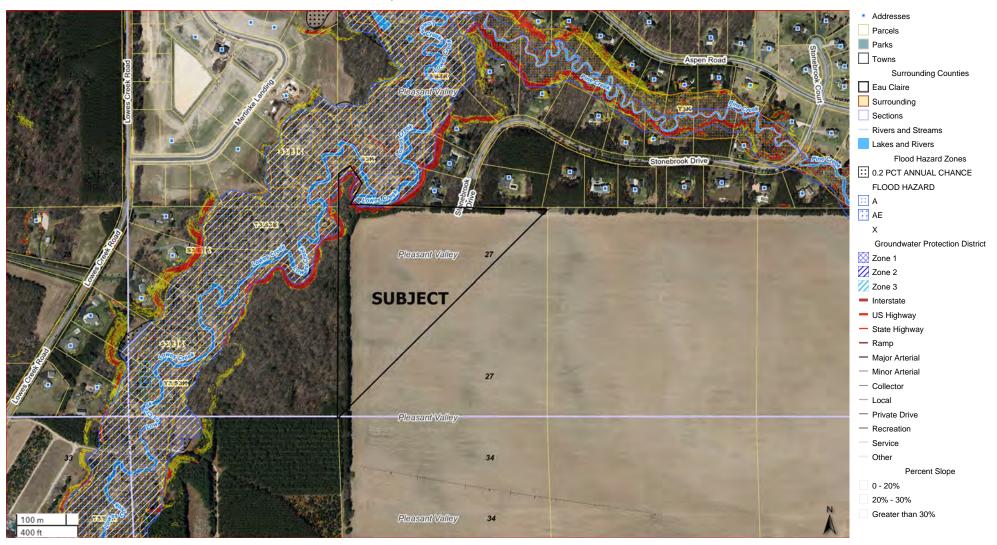

## **Report to the Eau Claire County Board of Supervisors**

The Eau Claire County Department of Planning and Development has received the following application for rezoning:

Owner: Heath and Amy Fremstad

Applicant: Real Land Surveying-Peter Gartmann

File Number: 24-25/083

Legal Description: Being part of the NE ¼ of the NE ¼, Section 16 and NW ¼ of the NW ¼, Section 15,

Township 25 North, Range 10 West, Town of Drammen, Eau Claire County, Wisconsin

Site Address: W5015 County Rd ZZ, Mondovi, WI 54755 and land located South of County Rd ZZ and East

of Highway 37

**Existing Zoning District**: A-P Agricultural Preservation **Proposed Zoning District**: A-2 Agriculture-Residential

Acres to be Rezoned: 5.0 acres +/-

**Date Received: 10/17/2024** 

Midi Pederson

Regards,

Heidi Pederson

Administrative Specialist, Planning and Development

Amendment #01