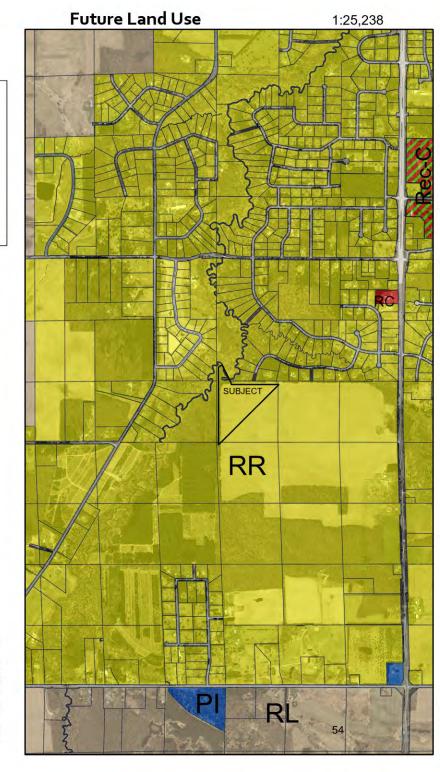

## **Report to the Eau Claire County Board of Supervisors**

The Eau Claire County Department of Planning and Development has received the following application for rezoning:

Owner: Heath and Amy Fremstad

Applicant: Real Land Surveying-Peter Gartmann

File Number: 24-25/083

Legal Description: Being part of the NE ¼ of the NE ¼, Section 16 and NW ¼ of the NW ¼, Section 15,

Township 25 North, Range 10 West, Town of Drammen, Eau Claire County, Wisconsin

Site Address: W5015 County Rd ZZ, Mondovi, WI 54755 and land located South of County Rd ZZ and East

of Highway 37

**Existing Zoning District**: A-P Agricultural Preservation **Proposed Zoning District**: A-2 Agriculture-Residential

Acres to be Rezoned: 5.0 acres +/-

**Date Received: 10/17/2024** 

Midi Pederson

Regards,

Heidi Pederson

Administrative Specialist, Planning and Development

Amendment #01