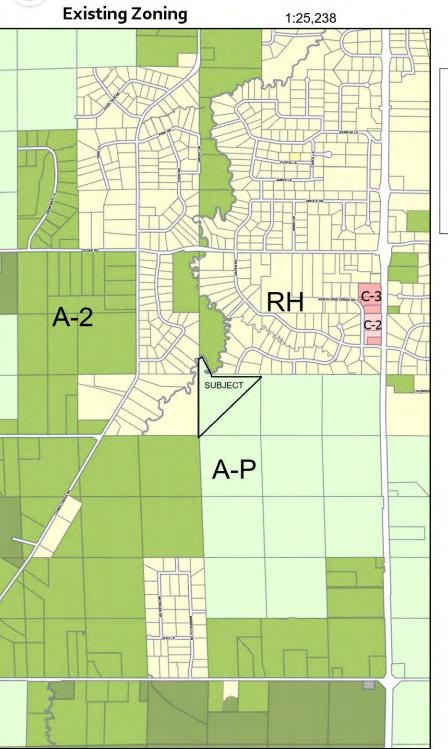

## **Report to the Eau Claire County Board of Supervisors**

The Eau Claire County Department of Planning and Development has received the following application for rezoning:

Owner: Heath and Amy Fremstad

Applicant: Real Land Surveying-Peter Gartmann

File Number: 24-25/083

Legal Description: Being part of the NE ¼ of the NE ¼, Section 16 and NW ¼ of the NW ¼, Section 15,

Township 25 North, Range 10 West, Town of Drammen, Eau Claire County, Wisconsin

Site Address: W5015 County Rd ZZ, Mondovi, WI 54755 and land located South of County Rd ZZ and East

of Highway 37

**Existing Zoning District**: A-P Agricultural Preservation **Proposed Zoning District**: A-2 Agriculture-Residential

Acres to be Rezoned: 5.0 acres +/-

**Date Received: 10/17/2024** 

Midi Pederson

Regards,

Heidi Pederson

Administrative Specialist, Planning and Development

Amendment #01