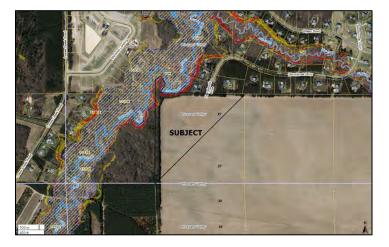

## **Report to the Eau Claire County Board of Supervisors**

The Eau Claire County Department of Planning and Development has received the following application for rezoning:

Owner: Heath and Amy Fremstad

Applicant: Real Land Surveying-Peter Gartmann

File Number: 24-25/083

Legal Description: Being part of the NE ¼ of the NE ¼, Section 16 and NW ¼ of the NW ¼, Section 15,

Township 25 North, Range 10 West, Town of Drammen, Eau Claire County, Wisconsin

Site Address: W5015 County Rd ZZ, Mondovi, WI 54755 and land located South of County Rd ZZ and East

of Highway 37

**Existing Zoning District**: A-P Agricultural Preservation **Proposed Zoning District**: A-2 Agriculture-Residential

Acres to be Rezoned: 5.0 acres +/-

**Date Received: 10/17/2024** 

Midi Pederson

Regards,

Heidi Pederson

Administrative Specialist, Planning and Development

Amendment #01