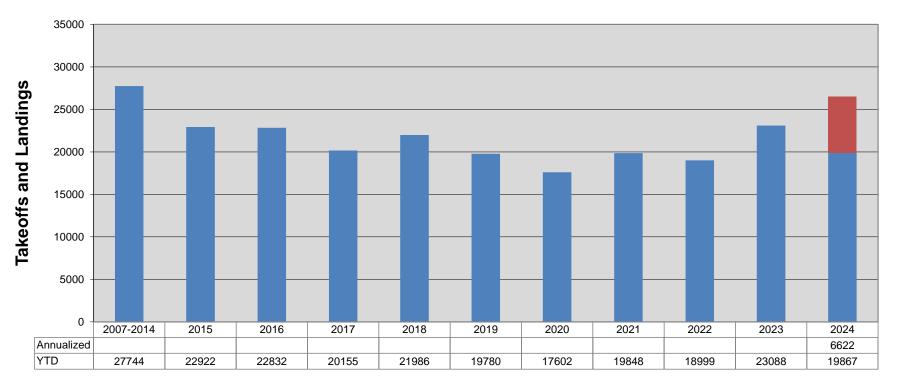

#### b. Key Indicators:

- Airline Operations Airline Enplanements are down for the month and for the year.
- Car Rental Operations Cars rented are up for the month and down slightly for the year.
- **Tower Operations** Tower Operations are up for the month and for the year.
- 6. Hangar Occupancy: There are two t-hangar vacancies with a third becoming available next month.