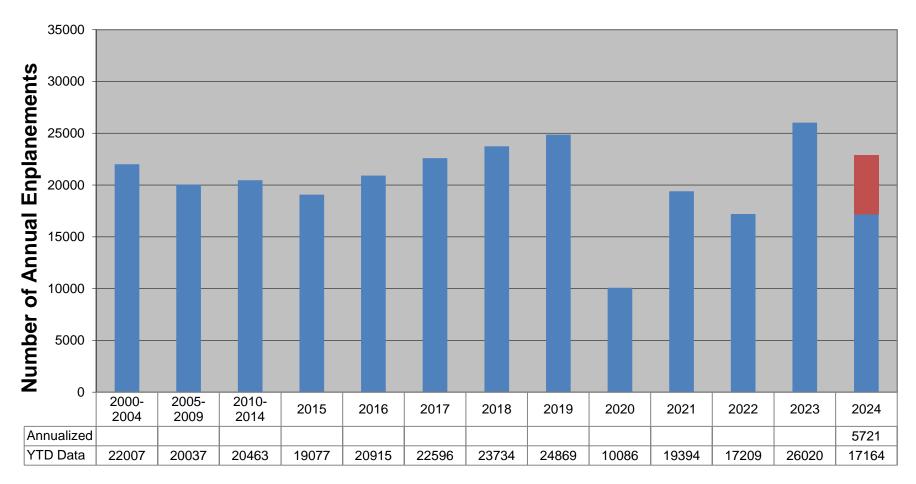

#### b. Key Indicators:

- Airline Operations Airline Enplanements are down for the month and for the year.
- Car Rental Operations Cars rented are up for the month and down slightly for the year.
- **Tower Operations** Tower Operations are up for the month and for the year.
- 6. Hangar Occupancy: There are two t-hangar vacancies with a third becoming available next month.