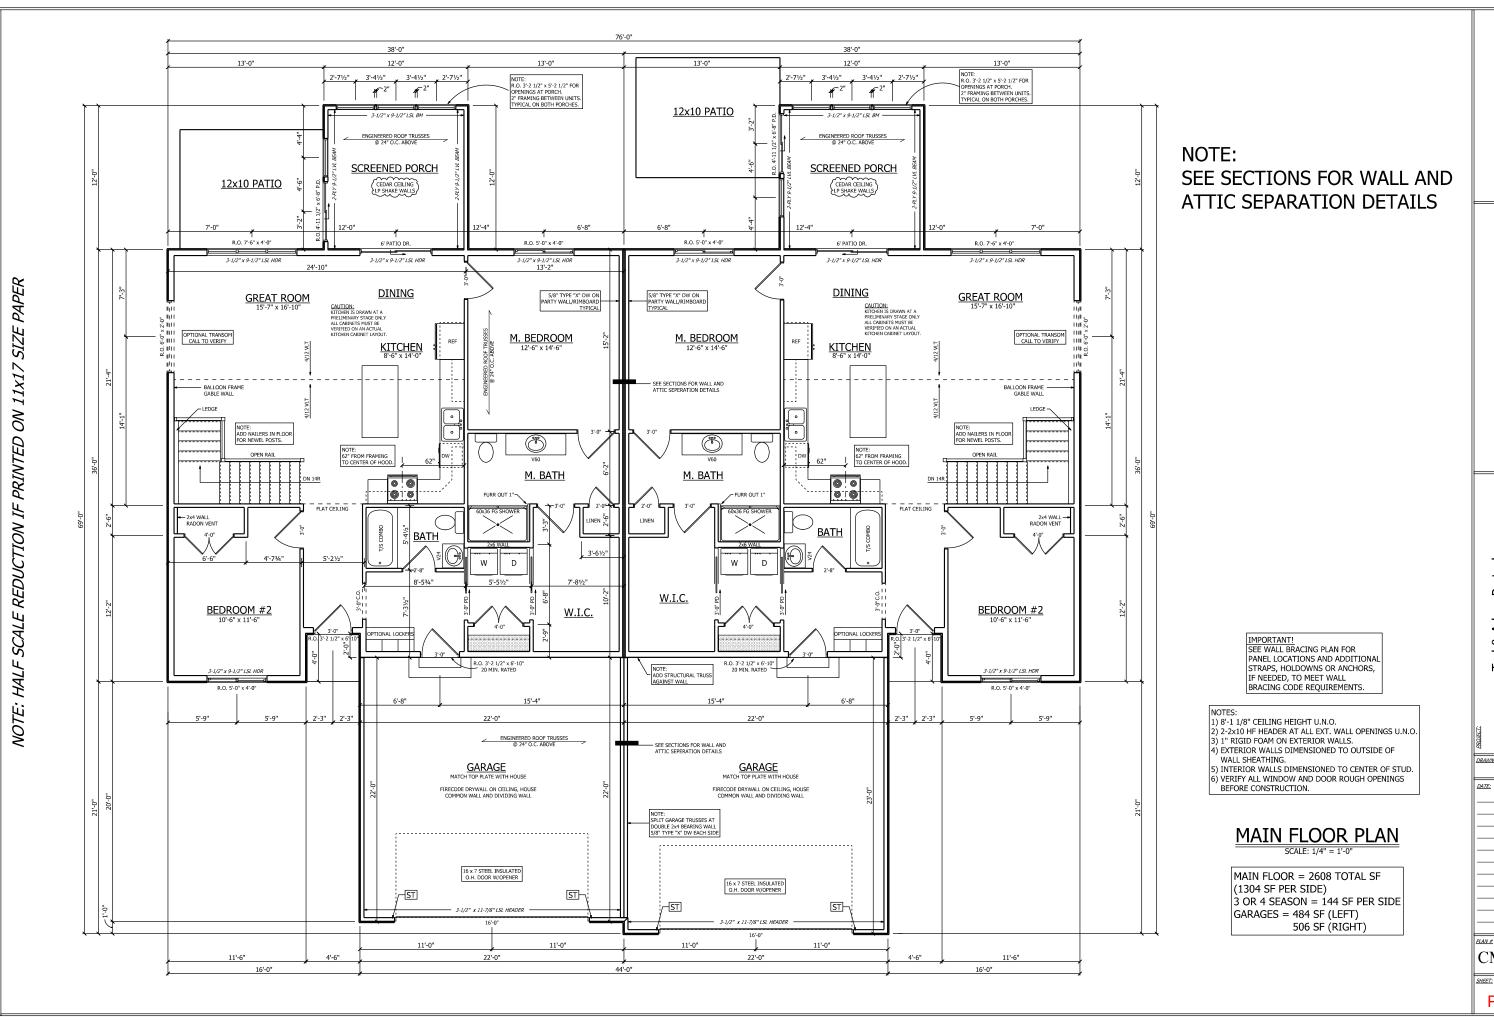

#### **SUMMARY**

The request is to construct a two-family dwelling (duplex) on a property zoned RL in the Town of Seymour. There is an existing accessory structure on the property in the location of the proposed duplex, but if this request is approved the structure will be moved to the North on the same lot meeting all applicable setbacks.

#### **BACKGROUND**

The applicant has requested to construct a two-family dwelling. Each dwelling unit will have two bedrooms with the option of putting a third bedroom in the basement. The existing lot is relatively flat, so typical erosion control measures will be required through the review and approval of the building permit. A suitable area for the septic system has been identified and will need final approval from the Health Department prior to obtaining the building permit.

The application materials include site plan, soil evaluation report, building elevations and floor plan layout of the duplex.