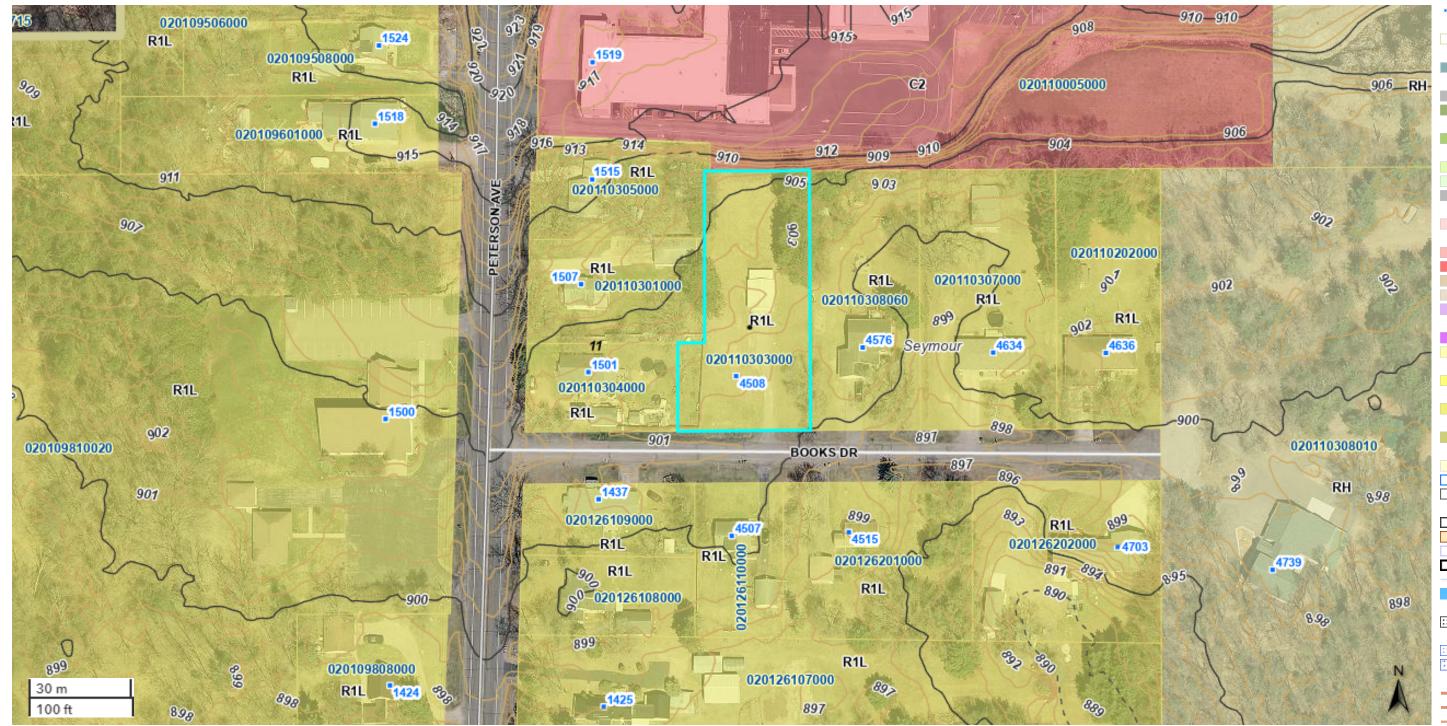

**LOCATION**: 3794 North Shore Drive, Eau Claire, WI 54703

**LEGAL DESCRIPTION:** A parcel of land located in the SW ½ of the SE ½, Section 11, Township

27 North, Range 9 West, Town of Seymour, Eau Claire County, WI

#### SITE CHARACTERISTICS:

- The lot size is approximately 27,000 square feet.
- The lot is located on the north side of Books Drive.

**CURRENT ZONING**: RL Residential Large Lot. The RL district is established to provide to provide an area for suburban, large lot development on public sewer and water systems or where public facilities may be feasibly extended.

#### **ADJACENT ZONING & LAND USES:**

|       | ZONING | LAND USE                  |
|-------|--------|---------------------------|
| North | C2     | School                    |
| West  | RL     | Residential Single Family |
| South | RL     | Residential Single Family |
| East  | RL     | Residential Single Family |