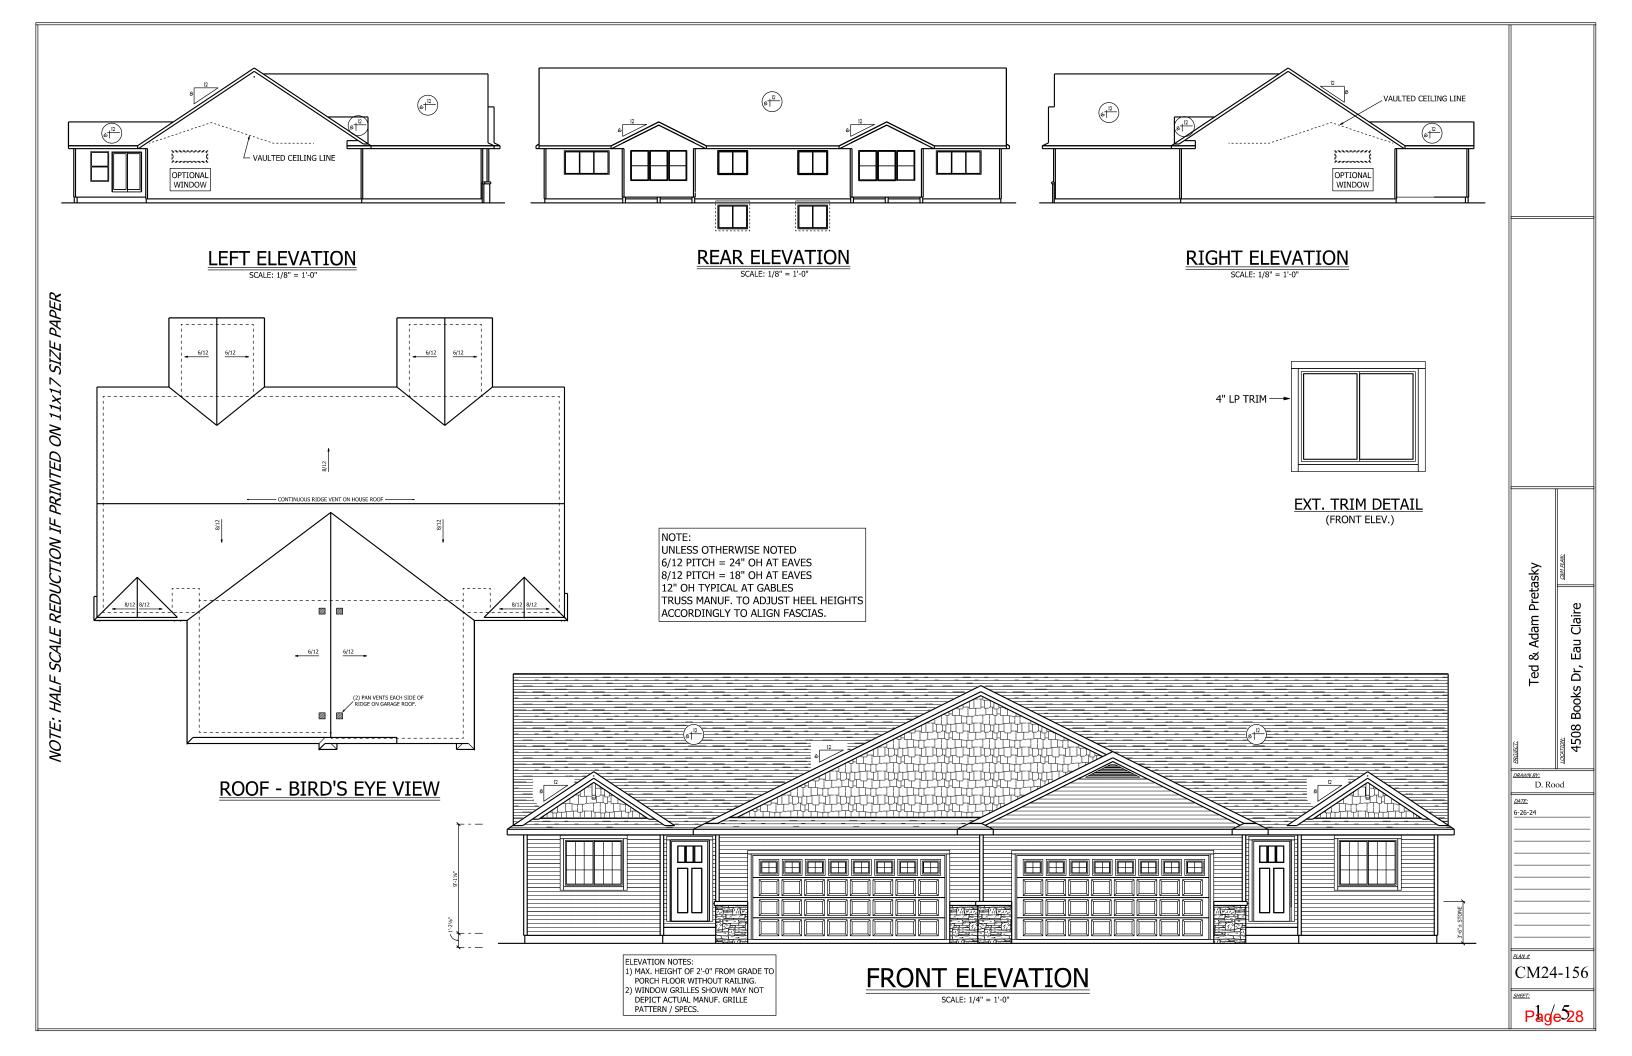

#### **SUMMARY**

The request is to construct a two-family dwelling (duplex) on a property zoned RL in the Town of Seymour. There is an existing accessory structure on the property in the location of the proposed duplex, but if this request is approved the structure will be moved to the North on the same lot meeting all applicable setbacks.

#### **BACKGROUND**

The applicant has requested to construct a two-family dwelling. Each dwelling unit will have two bedrooms with the option of putting a third bedroom in the basement. The existing lot is relatively flat, so typical erosion control measures will be required through the review and approval of the building permit. A suitable area for the septic system has been identified and will need final approval from the Health Department prior to obtaining the building permit.

The application materials include site plan, soil evaluation report, building elevations and floor plan layout of the duplex.