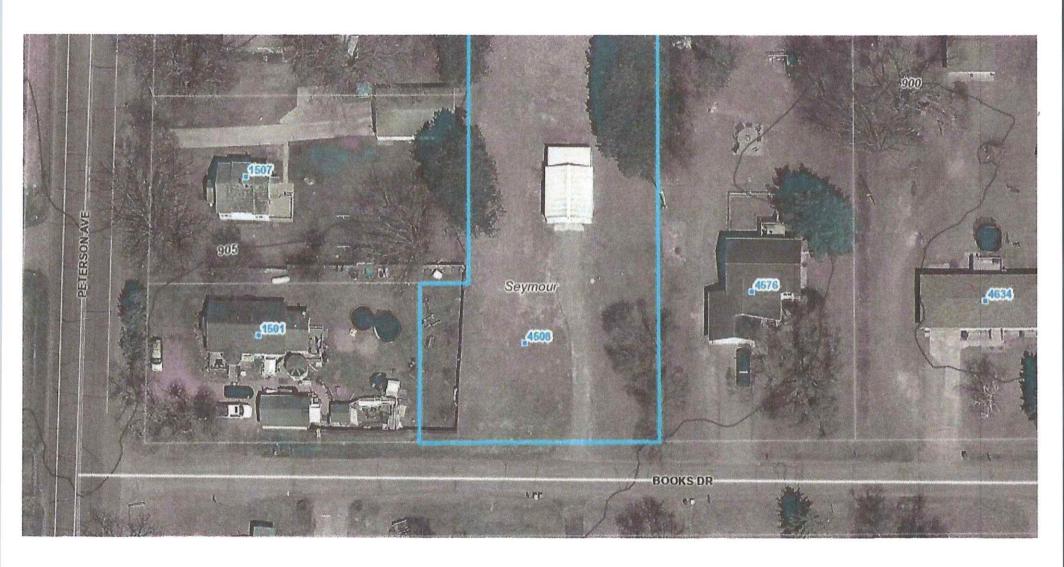

**LOCATION**: 3794 North Shore Drive, Eau Claire, WI 54703

**LEGAL DESCRIPTION:** A parcel of land located in the SW ½ of the SE ½, Section 11, Township

27 North, Range 9 West, Town of Seymour, Eau Claire County, WI

#### **SUMMARY**

The request is to construct a two-family dwelling (duplex) on a property zoned RL in the Town of Seymour. There is an existing accessory structure on the property in the location of the proposed duplex, but if this request is approved the structure will be moved to the North on the same lot meeting all applicable setbacks.

#### SITE CHARACTERISTICS:

- The lot size is approximately 27,000 square feet.
- The lot is located on the north side of Books Drive.

**CURRENT ZONING**: RL Residential Large Lot. The RL district is established to provide to provide an area for suburban, large lot development on public sewer and water systems or where public facilities may be feasibly extended.

#### **ADJACENT ZONING & LAND USES:**

|       | ZONING | LAND USE                  |
|-------|--------|---------------------------|
| North | C2     | School                    |
| West  | RL     | Residential Single Family |
| South | RL     | Residential Single Family |
| East  | RL     | Residential Single Family |