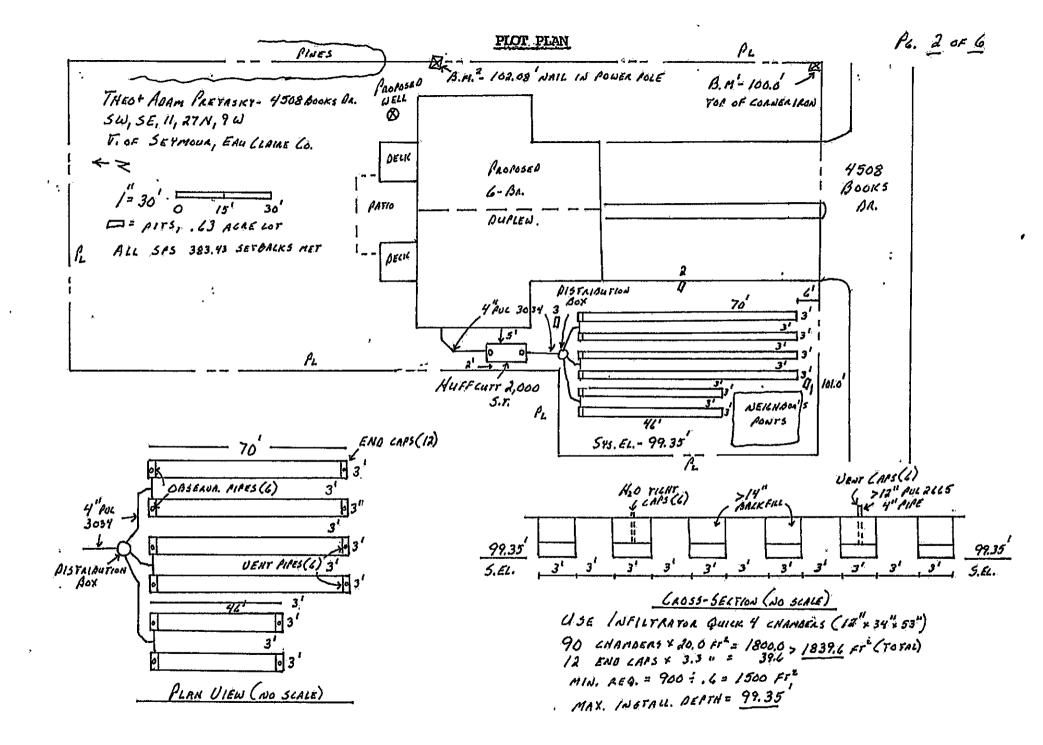

#### **BACKGROUND**

The applicant has requested to construct a two-family dwelling. Each dwelling unit will have two bedrooms with the option of putting a third bedroom in the basement. The existing lot is relatively flat, so typical erosion control measures will be required through the review and approval of the building permit. A suitable area for the septic system has been identified and will need final approval from the Health Department prior to obtaining the building permit.

The application materials include site plan, soil evaluation report, building elevations and floor plan layout of the duplex.