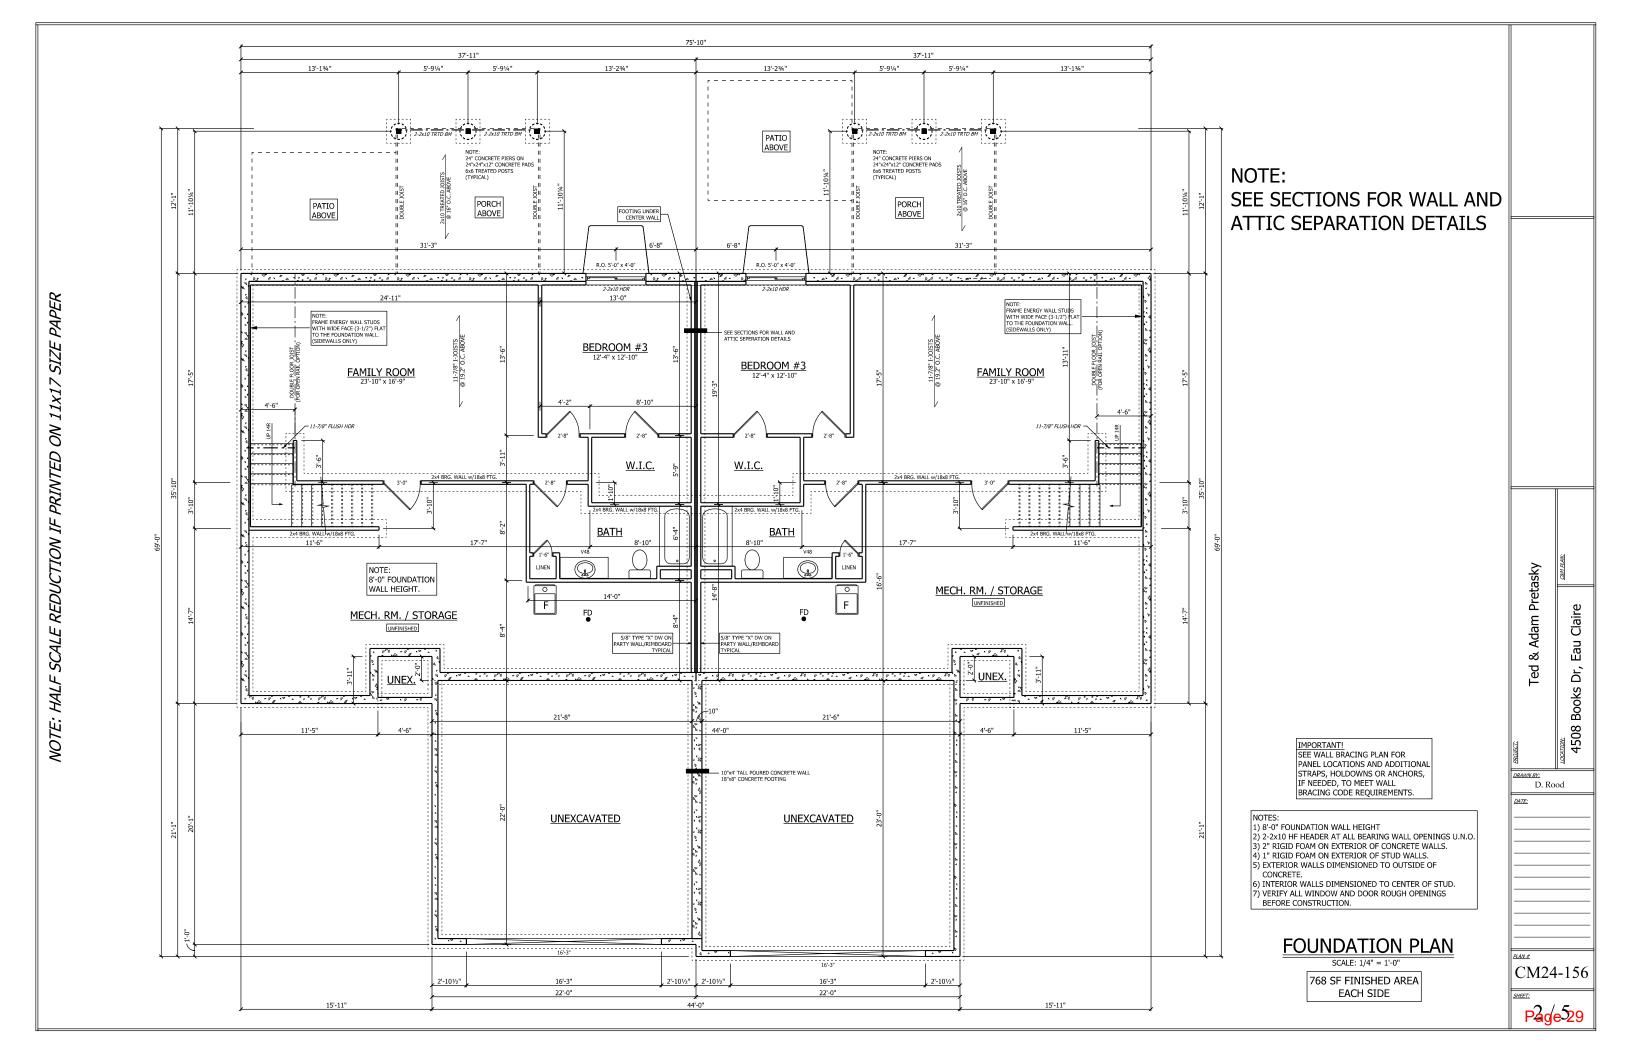

#### **SUMMARY**

The request is to construct a two-family dwelling (duplex) on a property zoned RL in the Town of Seymour. There is an existing accessory structure on the property in the location of the proposed duplex, but if this request is approved the structure will be moved to the North on the same lot meeting all applicable setbacks.

#### **BACKGROUND**

The applicant has requested to construct a two-family dwelling. Each dwelling unit will have two bedrooms with the option of putting a third bedroom in the basement. The existing lot is relatively flat, so typical erosion control measures will be required through the review and approval of the building permit. A suitable area for the septic system has been identified and will need final approval from the Health Department prior to obtaining the building permit.

The application materials include site plan, soil evaluation report, building elevations and floor plan layout of the duplex.