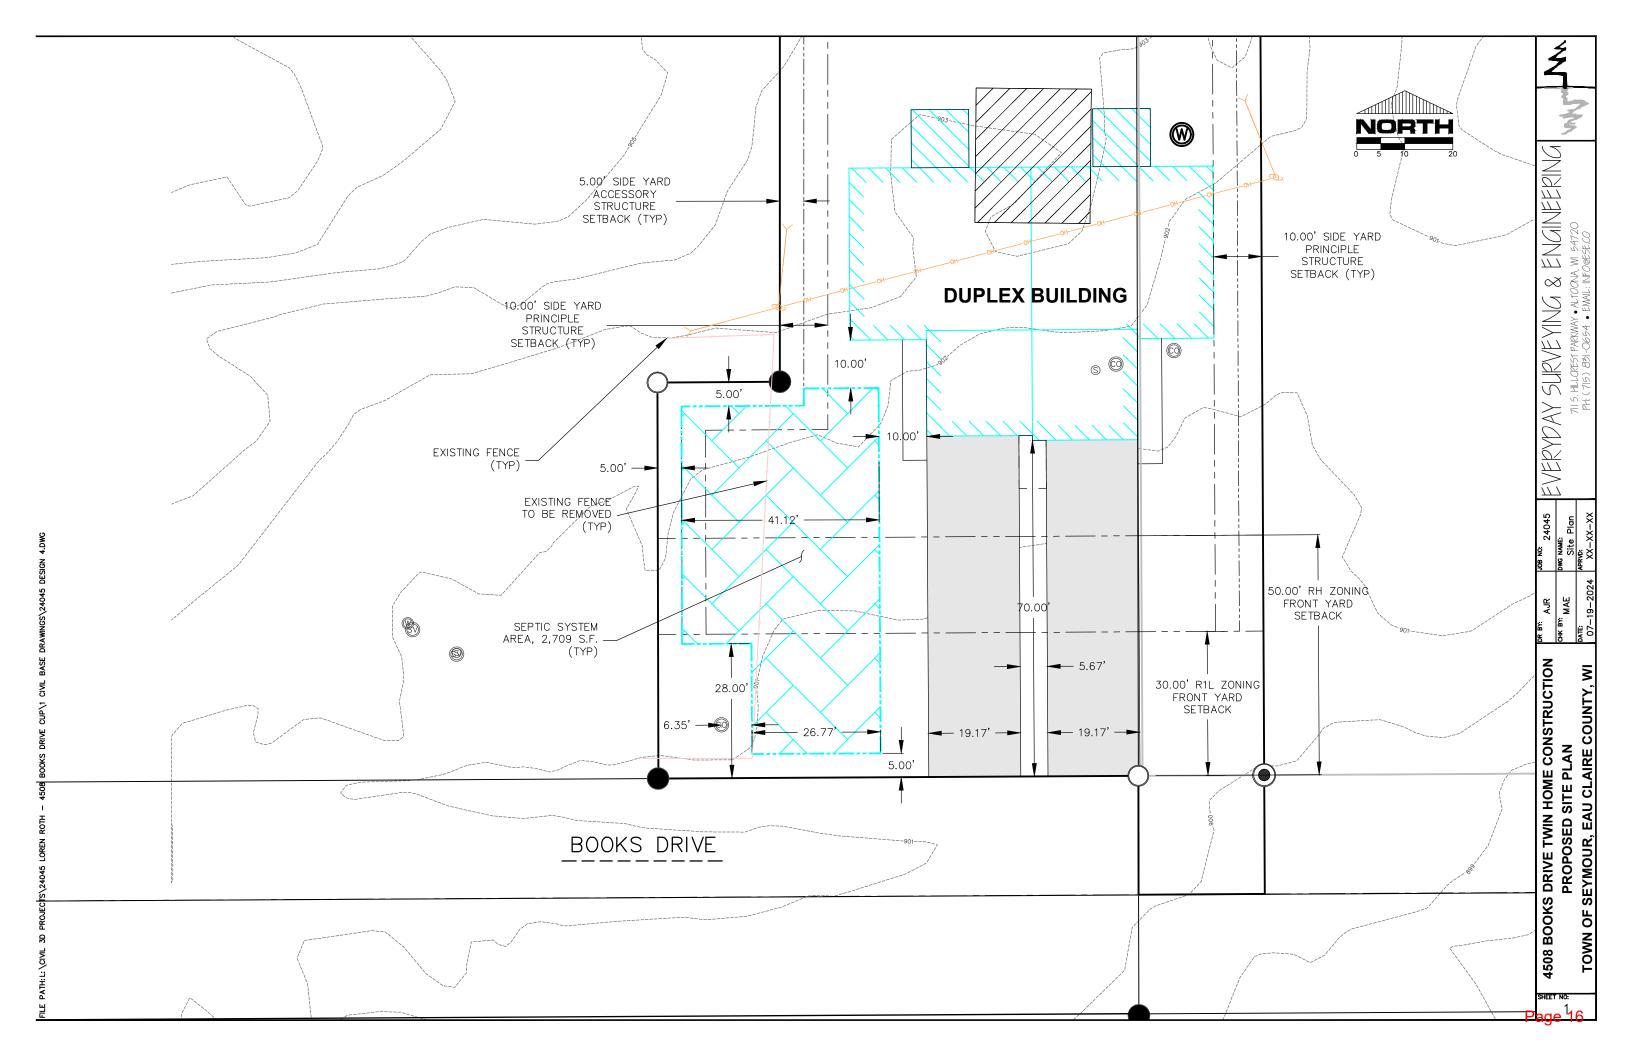

#### **SUMMARY**

The request is to construct a two-family dwelling (duplex) on a property zoned RL in the Town of Seymour. There is an existing accessory structure on the property in the location of the proposed duplex, but if this request is approved the structure will be moved to the North on the same lot meeting all applicable setbacks.

#### **BACKGROUND**

The applicant has requested to construct a two-family dwelling. Each dwelling unit will have two bedrooms with the option of putting a third bedroom in the basement. The existing lot is relatively flat, so typical erosion control measures will be required through the review and approval of the building permit. A suitable area for the septic system has been identified and will need final approval from the Health Department prior to obtaining the building permit.

The application materials include site plan, soil evaluation report, building elevations and floor plan layout of the duplex.

#### SITE CHARACTERISTICS:

- The lot size is approximately 27,000 square feet.
- The lot is located on the north side of Books Drive.

**CURRENT ZONING**: RL Residential Large Lot. The RL district is established to provide to provide an area for suburban, large lot development on public sewer and water systems or where public facilities may be feasibly extended.

**TOWN BOARD ACTION**: The Town of Seymour Board met May 13, 2024, and voted to recommend approval of the request. With the addition of a condition requiring the road setback to be extended from 30-foot to 50-feet.