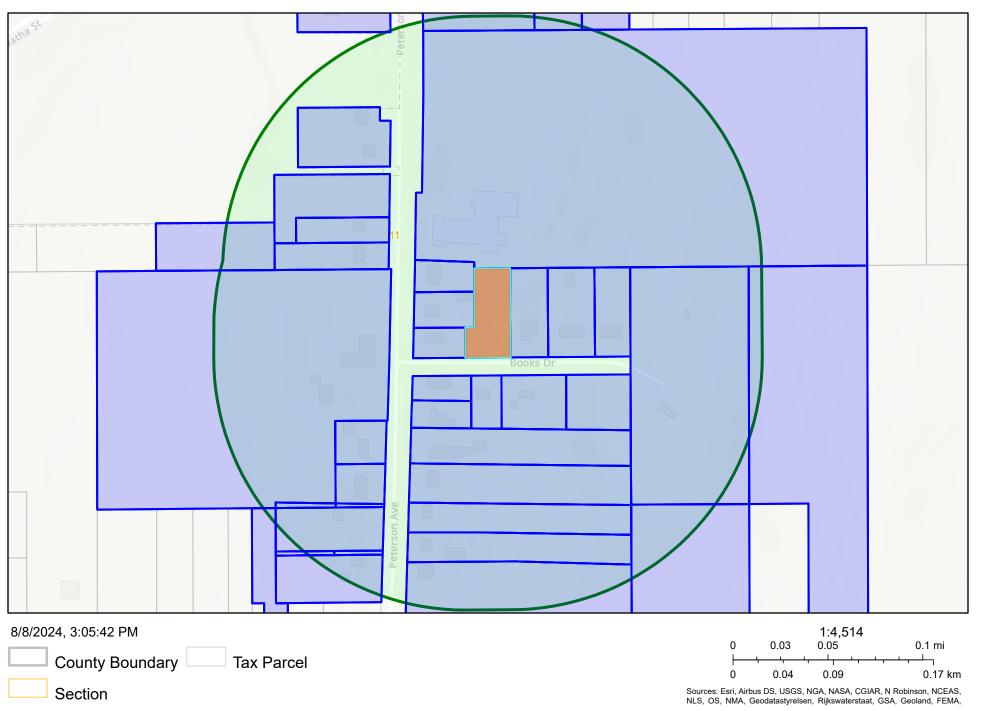

**LOCATION**: 3794 North Shore Drive, Eau Claire, WI 54703

**LEGAL DESCRIPTION:** A parcel of land located in the SW ½ of the SE ½, Section 11, Township

27 North, Range 9 West, Town of Seymour, Eau Claire County, WI

#### SITE CHARACTERISTICS:

- The lot size is approximately 27,000 square feet.
- The lot is located on the north side of Books Drive.

**CURRENT ZONING**: RL Residential Large Lot. The RL district is established to provide to provide an area for suburban, large lot development on public sewer and water systems or where public facilities may be feasibly extended.