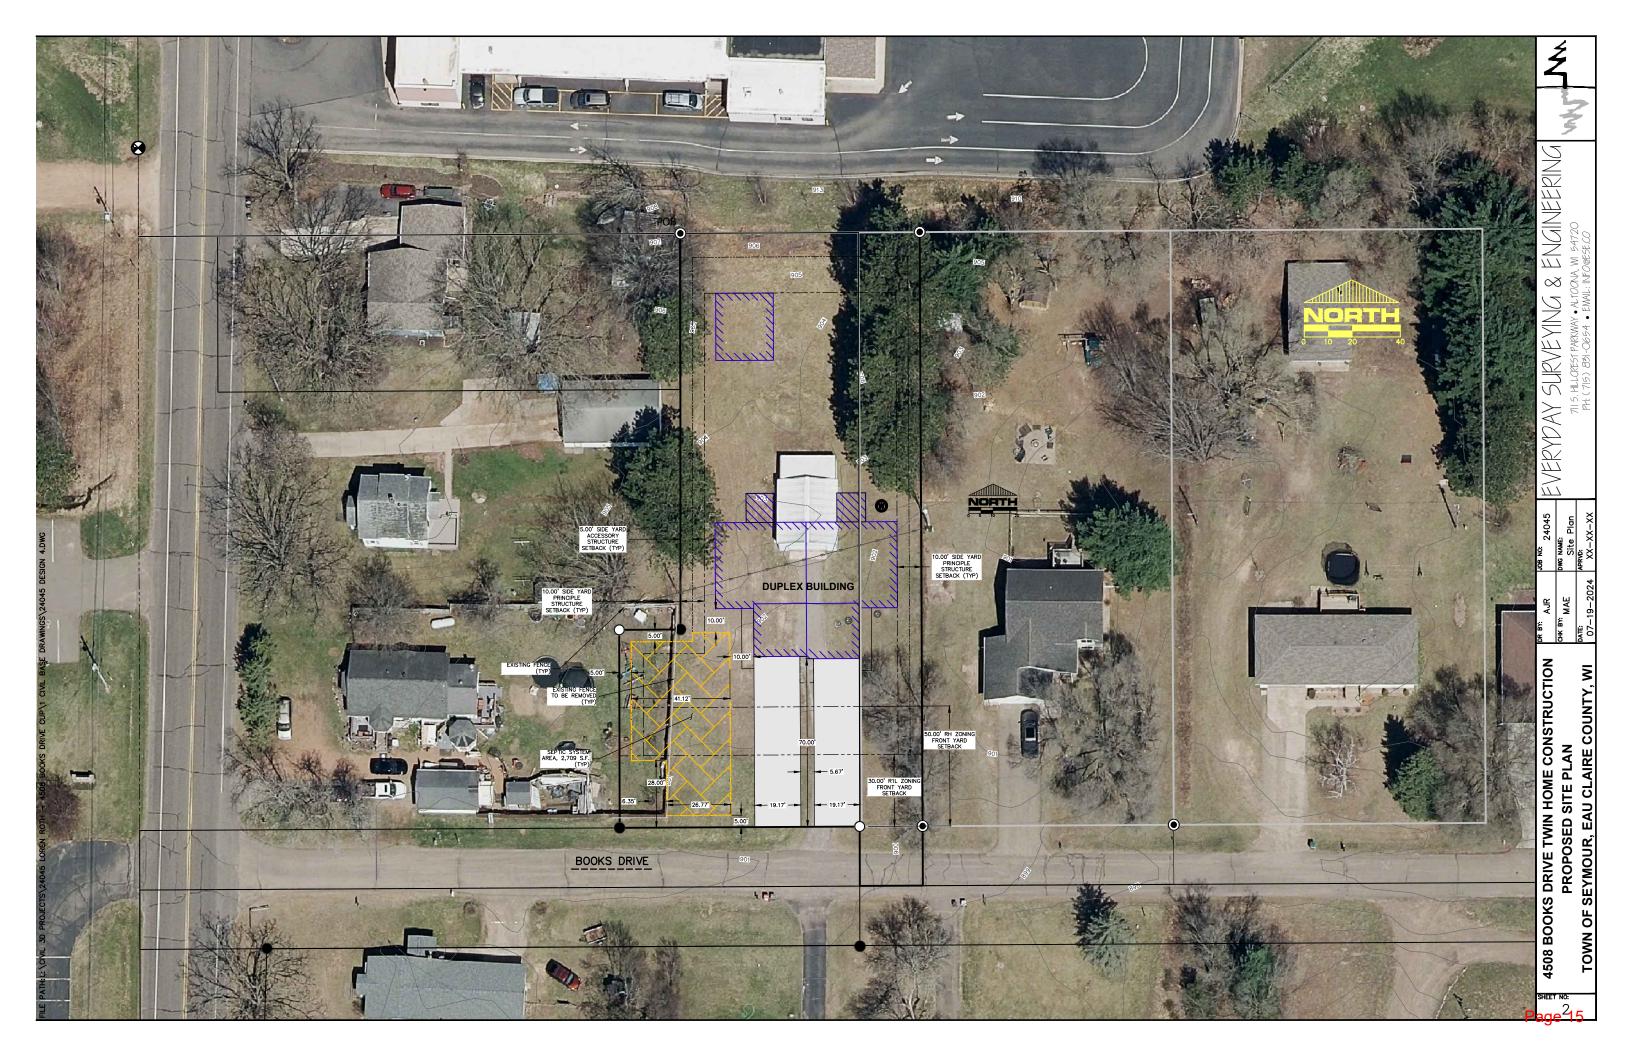

#### **SUMMARY**

The request is to construct a two-family dwelling (duplex) on a property zoned RL in the Town of Seymour. There is an existing accessory structure on the property in the location of the proposed duplex, but if this request is approved the structure will be moved to the North on the same lot meeting all applicable setbacks.

#### **BACKGROUND**

The applicant has requested to construct a two-family dwelling. Each dwelling unit will have two bedrooms with the option of putting a third bedroom in the basement. The existing lot is relatively flat, so typical erosion control measures will be required through the review and approval of the building permit. A suitable area for the septic system has been identified and will need final approval from the Health Department prior to obtaining the building permit.

The application materials include site plan, soil evaluation report, building elevations and floor plan layout of the duplex.

#### SITE CHARACTERISTICS:

- The lot size is approximately 27,000 square feet.
- The lot is located on the north side of Books Drive.

**CURRENT ZONING**: RL Residential Large Lot. The RL district is established to provide to provide an area for suburban, large lot development on public sewer and water systems or where public facilities may be feasibly extended.

**TOWN BOARD ACTION**: The Town of Seymour Board met May 13, 2024, and voted to recommend approval of the request. With the addition of a condition requiring the road setback to be extended from 30-foot to 50-feet.