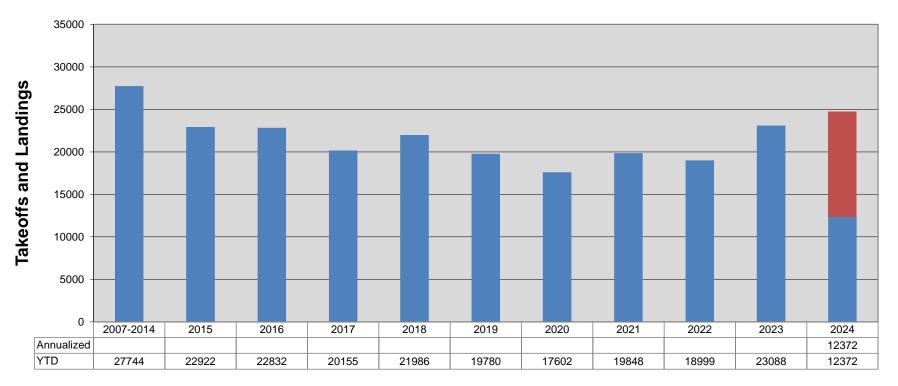

## • Tower Operations

Tower Operations are up for April and May and for the year. Prior to May, the last time tower operations exceeded 3,000 was in August 2012.