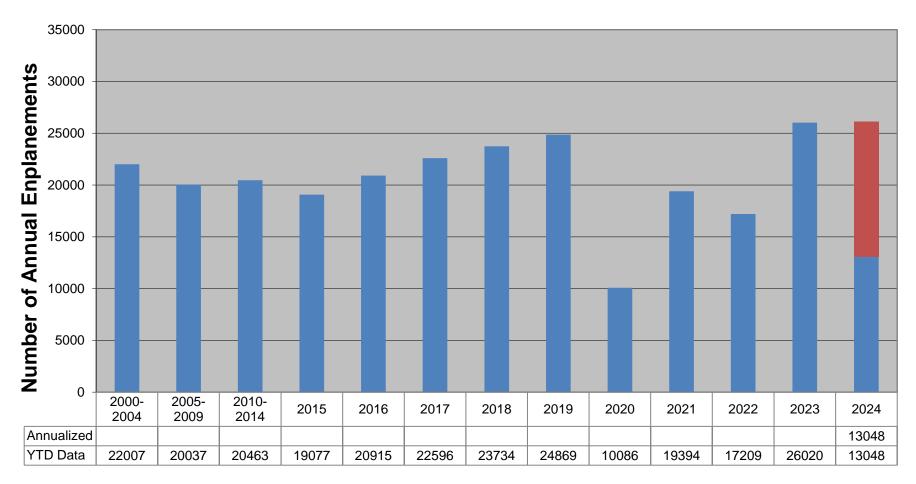

## b. Key Indicators:

- Airline Operations Airline Enplanements are up for April, down for May and up for the year.
- Car Rental Operations

Cars rented are up for April, down for May and up for the year.