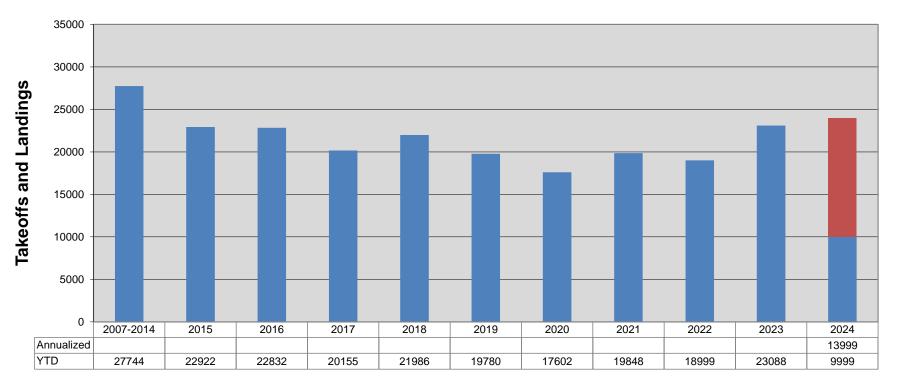

• Tower Operations

Tower Operations are up for the month and for the year.

c. Hangar Occupancy: There is one t-hangar vacancy.

- 6. Public Comment Period: None
- 7. Operational Matters:
  - a. Airport Operations Report
    - Airport Community Outreach: Commissioners reviewed the Airport Community Outreach opportunities and events. The Pancake Breakfast is scheduled for May 11<sup>th</sup> from 8-11am at Hawthorne.
  - c. Project Summary
    - AIP 51 Master Plan Update FY22: No update.
    - AIP 54 ARFF Truck Replacement FY23: In progress. The truck is expected to be delivered in June.
    - AIP 55 Phase II Fence Final Construction FY23: Construction will begin next week.
    - AIP 57 South Hangar Construction FY24: The grant was received this week.
    - Future AIP Project for Taxilane J, K and L Reconstruct FY24: No update.
    - **Terminal Tile Replacement FY23:** There is an issue with the installation over the existing insulation that will need to be reevaluated before construction can begin.