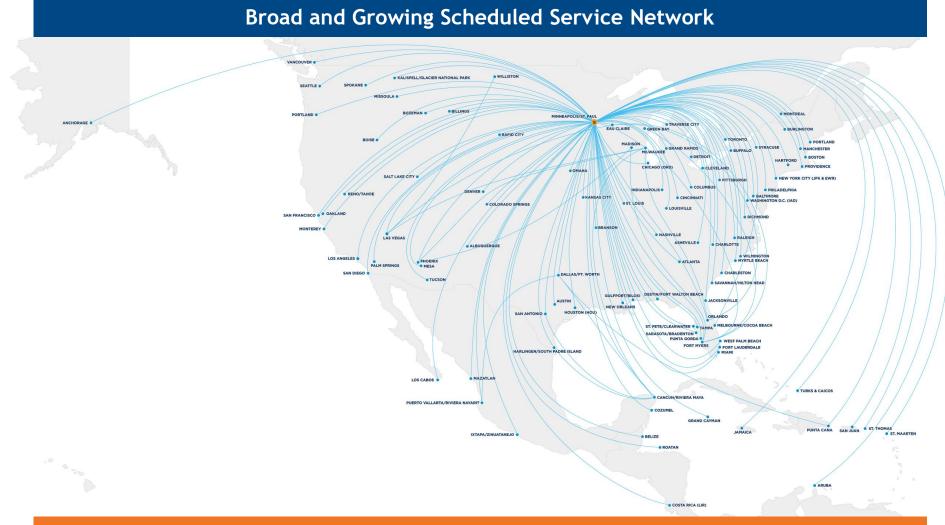

ace. Charter customers include professional and college sports teams, United States military, casinos, and others. Additionally, we operate twelve 737-800 freighters for Amazon.

|                         | Weighted Average<br>Seat Pitch | Seat<br>Recline | Complimentary<br>In-Flight<br>Entertainment | In-Seat<br>Power | Free<br>Beverage |
|-------------------------|--------------------------------|-----------------|---------------------------------------------|------------------|------------------|
| sun country<br>airlines | 31"                            | $\checkmark$    | $\checkmark$                                | $\checkmark$     | $\checkmark$     |

Sun Country offers a high-quality product for value conscious passengers

### Sun Country Route Network

## sun country airlines.



Over 100 destinations served from Minneapolis, providing key connection opportunities

### Sun Country Network Growth

### sun country airlines.

### 33 markets have been added from MSP since our previous Eau Claire EAS award



\*Maps as of June 1, 2024

### **Previous EAU EAS Award**

## sun country airlines.

### Sun Country's growth of the Eau Claire market leads to the most enplanements in 15 years.

On July 13, 2022, Sun Country Airlines received its first EAS contract when the DOT selected the airline to provide service between Eau Claire, Wisconsin (EAU) and Fort Myers, FL; Las Vegas, Nevada; Minneapolis, Minnesota; and Orlando, Florida.

During the 2023 calendar year, revenue passenger miles (RPMs) from EAU were up 338% with Sun Country service over the same period in 2022. Pass