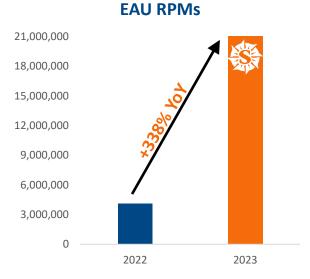

#### b. Key Indicators:

• Airline Operations

Airline Enplanements are up for the month and for the year. March of 2024 had several more seasonal flights than March of 2023.

• Car Rental Operations

Cars rented are down slightly for the month and up slightly for the year.