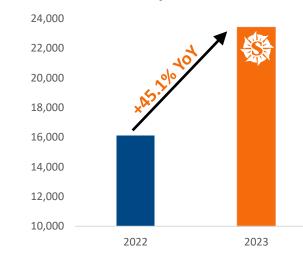

#### b. Key Indicators:

• Airline Operations

Airline Enplanements are up for the month and for the year. March of 2024 had several more seasonal flights than March of 2023.

• Car Rental Operations

Cars rented are down slightly for the month and up slightly for the year.