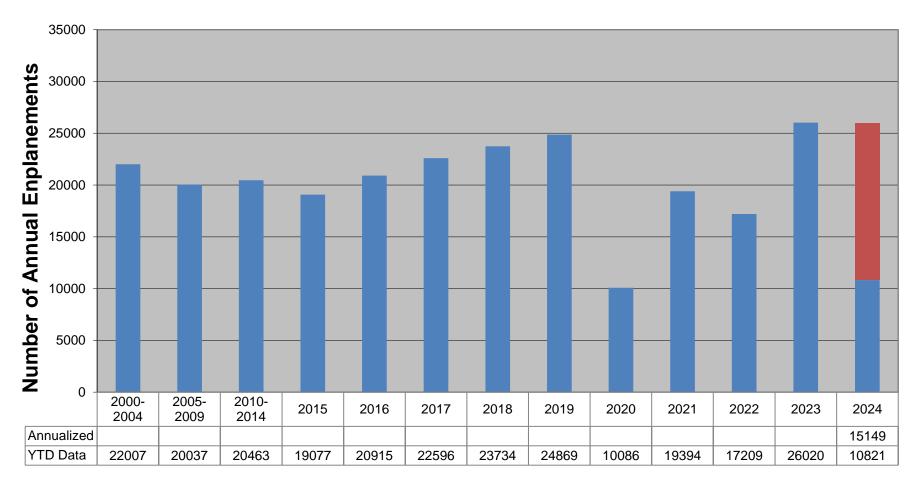

#### b. Key Indicators:

• Airline Operations

Airline Enplanements are up for the month and for the year. March of 2024 had several more seasonal flights than March of 2023.

• Car Rental Operations

Cars rented are down slightly for the month and up slightly for the year.