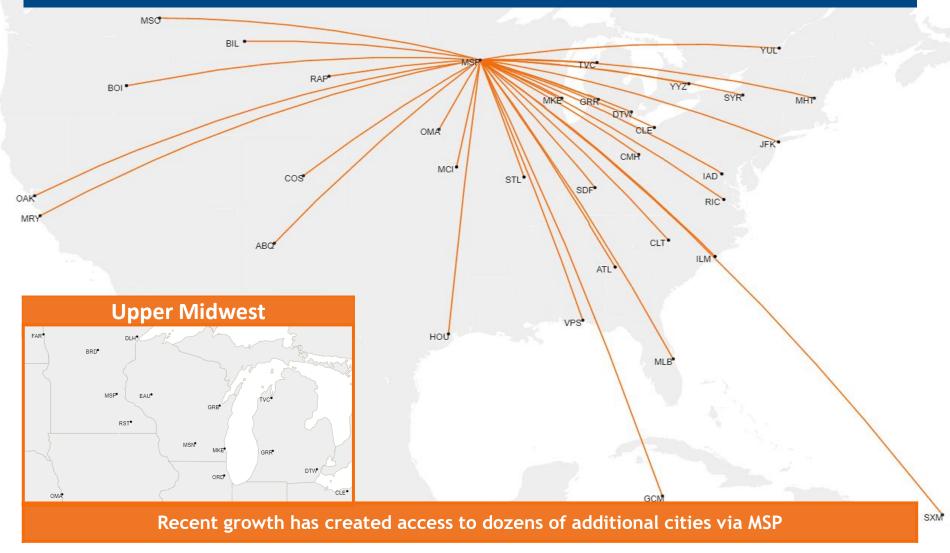

at Pitch | Seat<br>Recline | Complimentary<br>In-Flight<br>Entertainment | In-Seat<br>Power | Free<br>Beverage |
|-------------------------|--------------------------------|-----------------|---------------------------------------------|------------------|------------------|
| sun country<br>airlines | 31"                            | $\checkmark$    | $\checkmark$                                | $\checkmark$     | $\checkmark$     |

Sun Country offers a high-quality product for value conscious passengers

### Sun Country Route Network

## sun country airlines.



Over 100 destinations served from Minneapolis, providing key connection opportunities

### Sun Country Network Growth

### sun country airlines.

### 33 markets have been added from MSP since our previous Eau Claire EAS award



\*Maps as of June 1, 2024

### **Previous EAU EAS Award**

## sun country airlines.

### Sun Country's growth of the Eau Claire market leads to the most enplanements in 15 years.

On July 13, 2022, Sun Country Airlines received its first EAS contract when the DOT selected the airline to provide service between Eau Claire, Wisconsin (EAU) and Fort Myers, FL; Las Vegas, Nevada; Minneapolis, Minnesota; and Orlando, Florida.

During the 2023 calendar year, revenue passenger miles (RPMs) from EAU were up 338% with Sun Country service over the same period in 2022. Passenger enplanements in EAU were up 45.1% over the same period. Under the first full calendar year of Sun Country air service, the number of enplanements at EAU was the greatest since 2009.<sup>1</sup>

Since SY service began in De