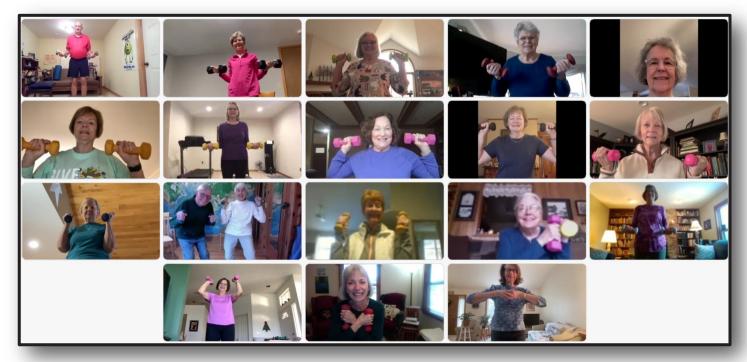

**StrongBodies™** is a 10-week program designed to help older adults become and stay strong. Each class includes warm-up, progressive weight training, balance, and flexibility exercises. Minimal equipment needed: set of dumbbells, ankle weight & floor mat or towel.