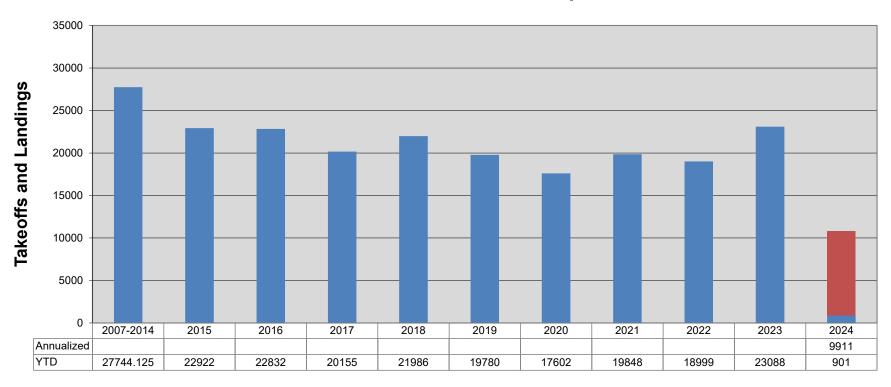

• Car Rental Operations

Cars rented are up for the month and for the year. These were nearly the highest number of rentals ever, second only to 2019 which exceeded 6,000.

• Tower Operations

Tower Operations are up for the month and for the year with the highest operations count since 2013.