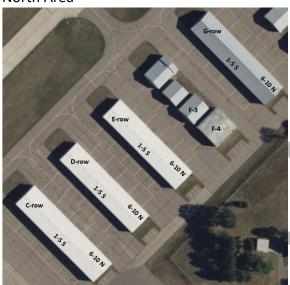

- **c.** Hangar Occupancy: There is one t-hangar vacancy.
- **6. Public Comment Period:** None
- 7. Operational Matters:
  - a. Airport Operations Report
    - 2023 Airline Survey: Commissioners reviewed the Passenger Survey responses.
    - **Airport Community Outreach:** Commissioners reviewed the Airport Community Outreach opportunities and events.
  - b. Airport Strategic Plan Update/Review: None
  - c. Project Summary
    - **AIP 49 Corporate Hangar Construction FY21:** There are a few punchlist items remaining to complete.
    - AIP 51 Master Plan Update FY22: In progress.
    - AIP 54 ARFF Truck Replacement FY23: No update.
    - AIP 55 Phase II Fence Final Construction FY23: The project is expected to begin in the spring. Commissioners were supportive of adding additional signage on Airport property in areas that are not covered by the fence project to discourage non-aeronautical use.
    - AIP 56 South Hangar Construction FY23: The Commission reviewed the proposed project funding structure.