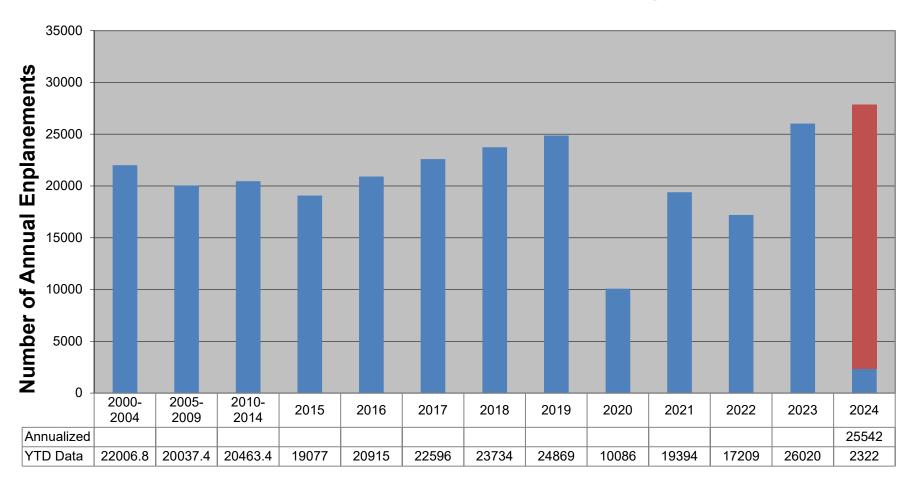

#### b. Key Indicators:

• Airline Operations

Airline Enplanements are up for the month and for the year. The passenger counts exceeded 50,000 for the year which was 51% over 2022 and the first time we have exceeded 50,000 since 2004.