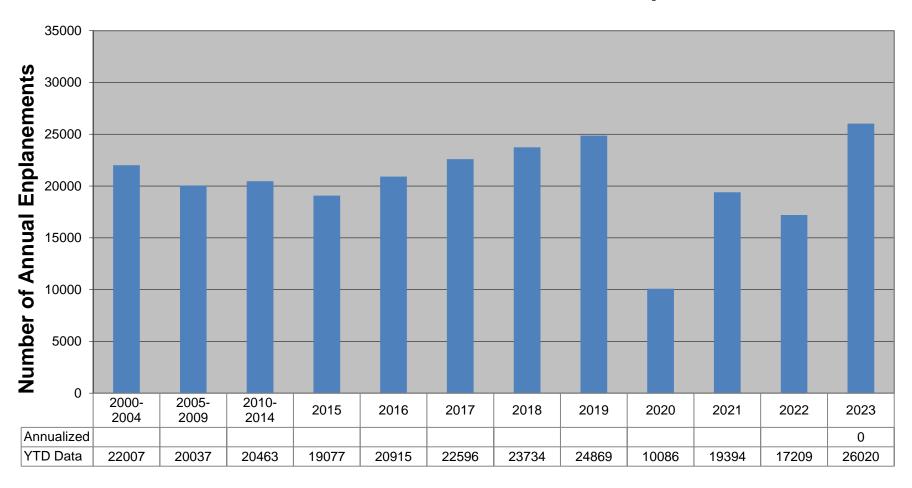

    (Ayes 7-Nayes 0)
  - b. Key Indicators:
    - Airline Operations
      Airline Enplanements are up for the month and for the year.
    - Car Rental Operations
       Cars rented are up for the month and for the year.
    - Tower Operations
      Tower Operations are up for the month and for the year.
  - **c.** Hangar Occupancy: There are two t-hangar vacancies.