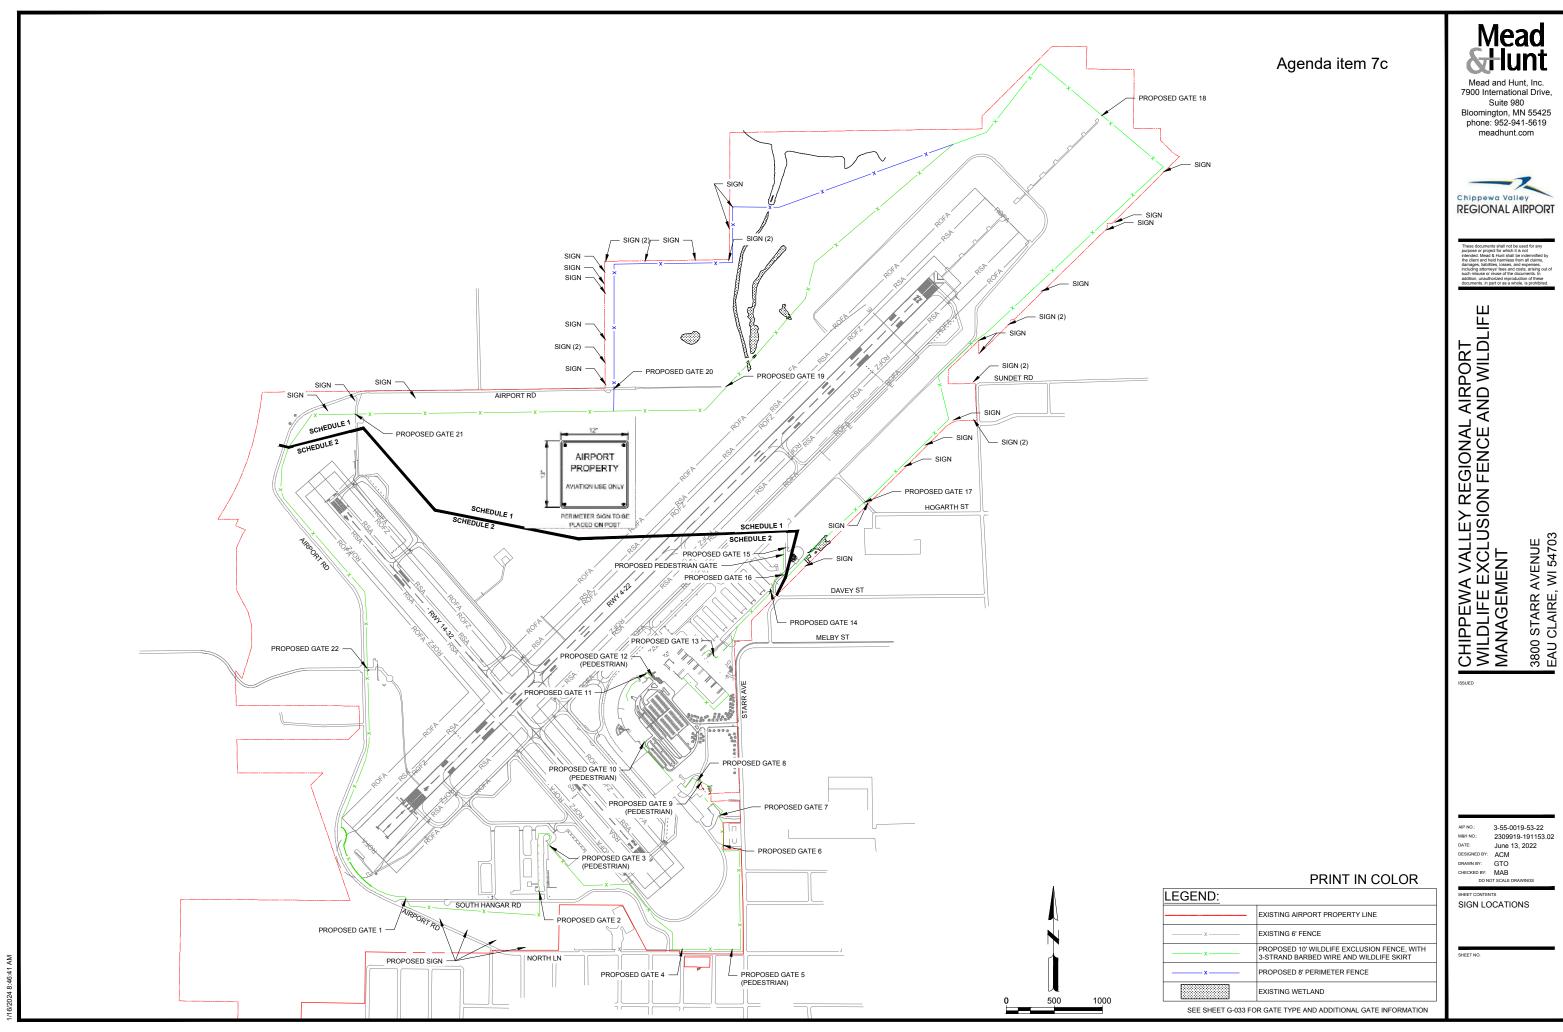

#### c. Project Summary

- AIP 49 Corporate Hangar Construction FY21: There are a few punchlist items remaining to complete.
- AIP 51 Master Plan Update FY22: Progress on the Master Plan continues with a possible third public open house in 2024.
- AIP 54 ARFF Truck Replacement FY23: No update.
- AIP 55 Phase II Fence Final Construction FY23: The project is expected to begin in the spring.
- AIP 56 South Hangar Construction FY23: The State continues to work through the bid review process to determine if all bid documents are in order.
- Future AIP Project for Taxilane J, K and L Reconstruct FY24: The Commission discussed the Taxilane K and L reconstruction project and gave direction to keep the middle taxilane connector as it is preferred by tenants.
- Terminal Tile Replacement FY23: The submittals are in progress and proposed shop drawings have been submitted. The architect has provided record documents to the tile vendor who will hopefully be providing shop drawings soon.
- Terminal Parking Lot Addition FY23: The 2<sup>nd</sup> lane installation is now scheduled for early 2024 after staffing changes and equipment issues from the installer have postponed the installation. We are still waiting for a final rescheduled installation date.