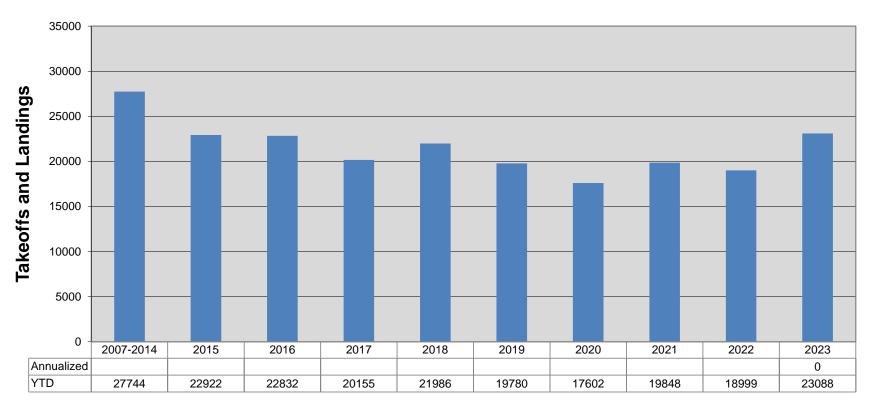

    (Ayes 7-Nayes 0)
  - b. Key Indicators:
    - Airline Operations
      Airline Enplanements are up for the month and for the year.
    - Car Rental Operations
       Cars rented are up for the month and for the year.
    - Tower Operations
      Tower Operations are up for the month and for the year.
  - **c.** Hangar Occupancy: There are two t-hangar vacancies.