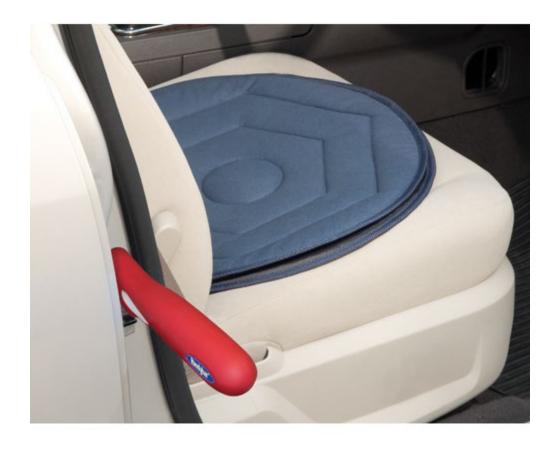

### **SWIVEL SEAT**

Reduce friction and force when rotating trunk, hip/leg/knee injury or arthritis of lower body. For any chair, car, etc