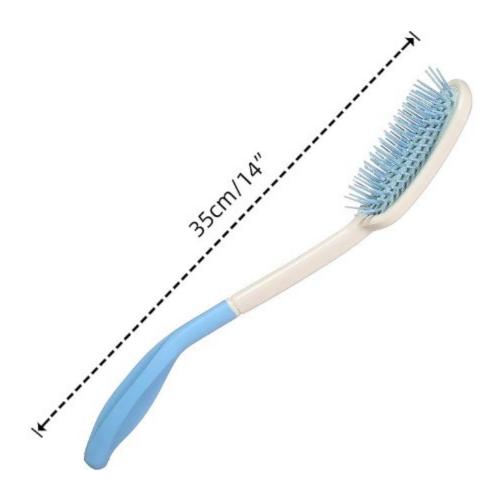

### **LONG HANDLED HAIRBRUSH**

Helpful for people with limited upper body range of motion.