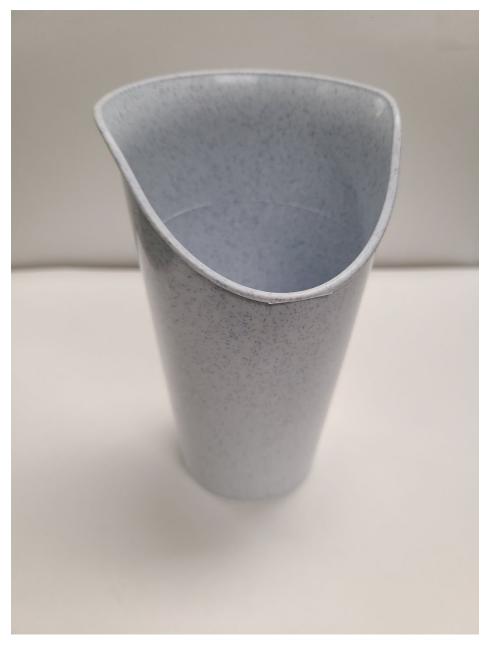

### **NOSEY CUP**

Allows a person to drink without extending neck backwards and decreases the amount of wrist and shoulder movement.