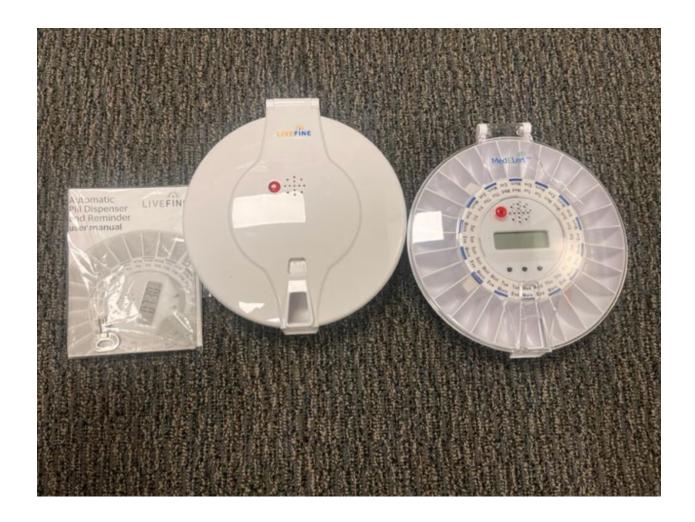

### **AUTOMATED PILL DISPENSER**

Can be filled up by a caregiver for 30 days and dispensed. There are other styles available online, this is just one style.