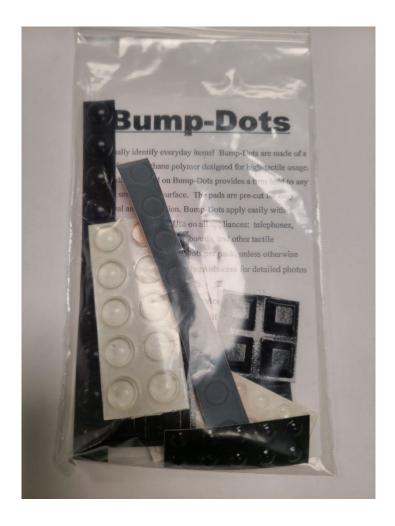

### **BUMP DOTS**

For individuals with vision impairment. Variety of shapes to give tactile cue for marking items in the home.

Examples: the 1-minute button on a microwave or the 'regular' cycle on the washing machine.