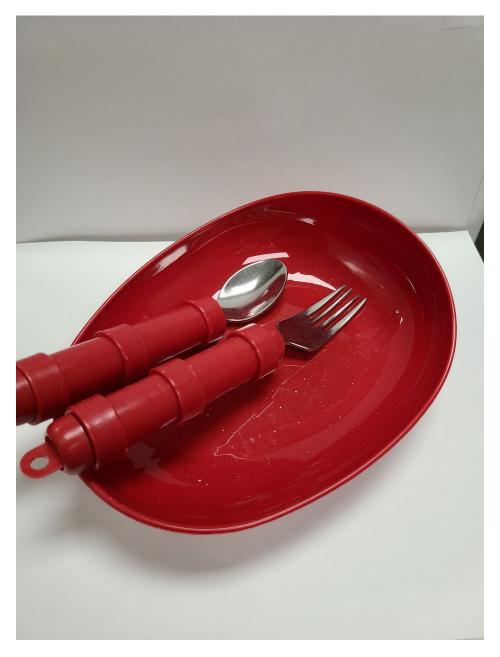

### **PLATE GUARD/FOOD GUARD**

To provide an edge to push food onto utensil and keep food from spilling onto table. Used by individuals with one functioning upper extremity, limited dexterity, tremors, low vision.

### **WEIGHTED SILVERWARE**

To reduce hand tremors caused by a variety of factors including Parkinsons.