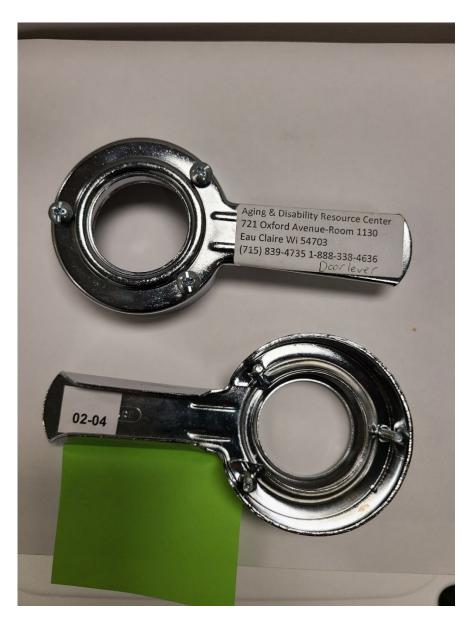

# DOOR HANDLE EXTENSION TO GO FROM ROUND KNOB TO LEVER

Helpful for those with weakened grip or arthritis. (Requires being screwed into the door)