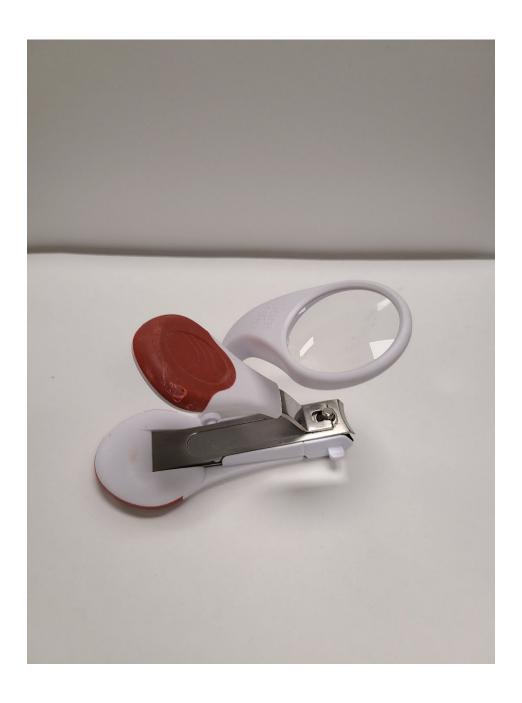

CUP**



Allows a person to drink without extending neck backwards and decreases the amount of wrist and shoulder movement.

### **DUAL HANDLE CUP**



Allows a person with a weaker hand grip or tremors to bring a cup to their mouth with less chance of spilling.

### **PLATE GUARD/FOOD GUARD**



To provide an edge to push food onto utensil and keep food from spilling onto table. Used by individuals with one functioning upper extremity, limited dexterity, tremors, low vision.

### **WEIGHTED SILVERWARE**



To reduce hand tremors caused by a variety of factors including Parkinsons.

# HIGH CONTRAST OVERSIZE HANDLE UTENSILS AND HIGH EDGED PLATE



For individuals with Alzheimer's, reduced hand strength and dexterity, arthritis.

### **PERSONAL CARE**

### **MAGNIFIED FINGERNAIL CLIPPERS**



### **BUMP DOTS**



For individuals with vision impairment. Variety of shapes to give tactile cue for marking items in the home.

Examples: the 1-minute button on a microwave or the 'regular' cycle on the washing machine.

### **BOTTOM BUDDY WIPING AID**



Peri care and aid in wiping. For people with limited mobility.

### **LONG HANDLED HAIRBRUSH**



Helpful for people with limited upper body range of motion.

# **ACCESSIBILITY**

# DOOR HANDLE EXTENSION TO GO FROM ROUND KNOB TO LEVER



Helpful for those with weakened grip or arthritis. (Requires being screwed into the door)

### **SWIVEL SEAT**



Reduce friction and force when rotating trunk, hip/leg/knee injury or arthritis of lower body. For any chair, car, etc