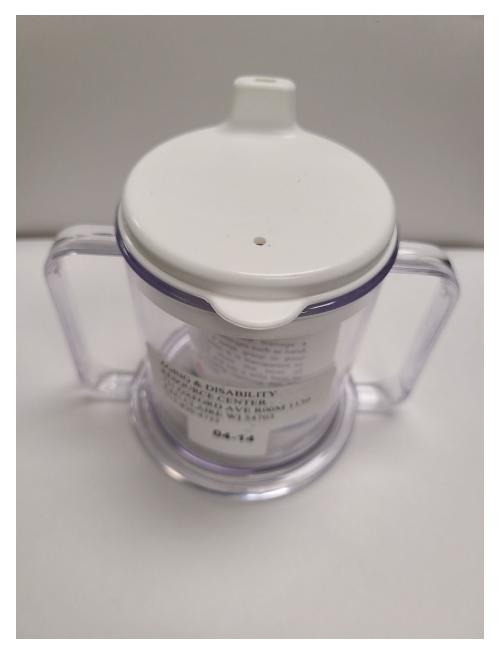

### **DUAL HANDLE CUP**

Allows a person with a weaker hand grip or tremors to bring a cup to their mouth with less chance of spilling.