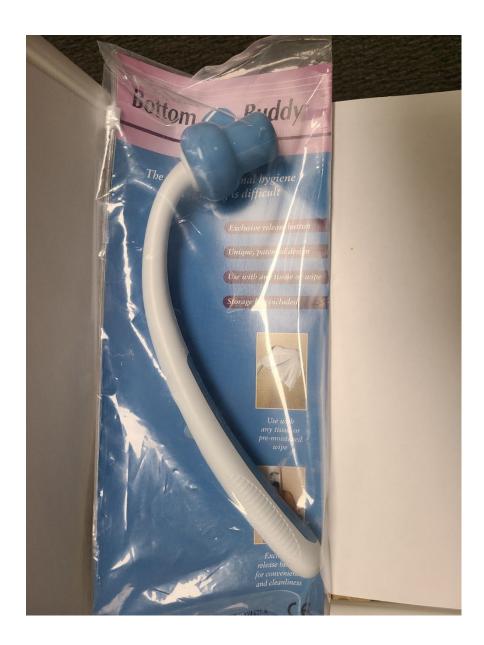

### **BOTTOM BUDDY WIPING AID**

Peri care and aid in wiping. For people with limited mobility.