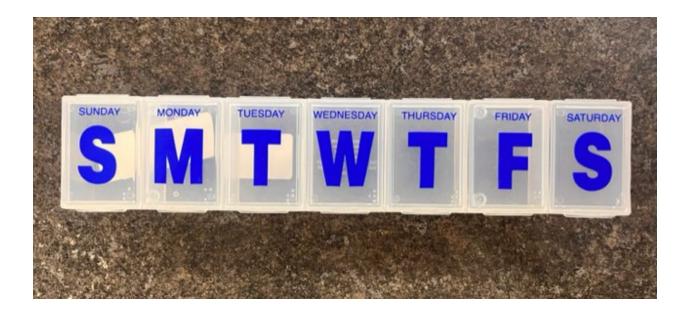

#### **LARGE PRINT MEDICATION PLANNER**

A large print version medication planner for those with visual impairment. This particular planner only fits medications for 1 time per day.