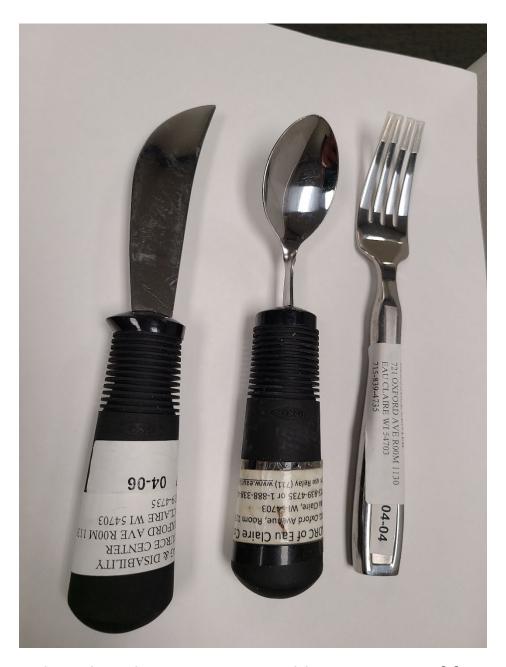

# HIGH CONTRAST OVERSIZE HANDLE UTENSILS AND HIGH EDGED PLATE

For individuals with Alzheimer's, reduced hand strength and dexterity, arthritis.