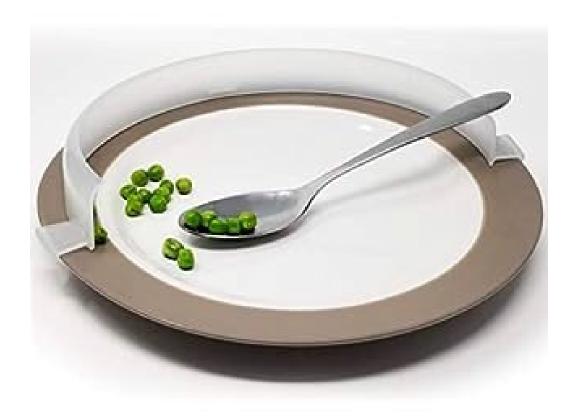

### **PLATE GUARD/FOOD GUARD**

To provide an edge to push food onto utensil and keep food from spilling onto table. Used by individuals with one functioning upper extremity, limited dexterity, tremors, low vision.