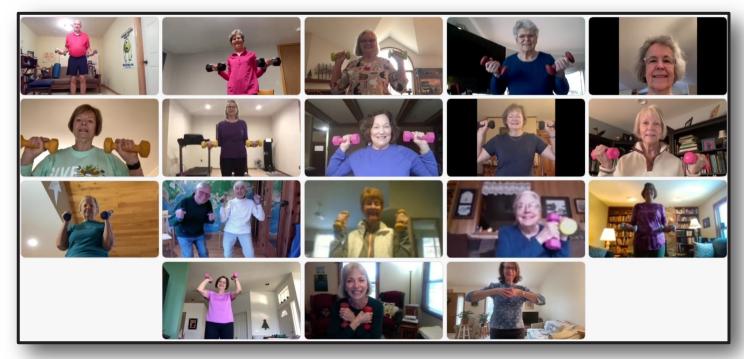

**StrongBodies™** is a 10-week program designed to help older adults become and stay strong. Each class includes warm-up, progressive weight training, balance, and flexibility exercises. Minimal equipment needed: set of dumbbells, ankle weight & floor mat or towel.