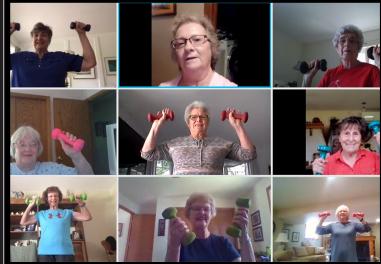

StrongBodies™ is a 10-week program designed to help older adults become and stay strong. Each class includes warm-up, progressive weight training, balance, and flexibility exercises. Minimal equipment needed: set of dumbbells, ankle weight & floor mat or towel.