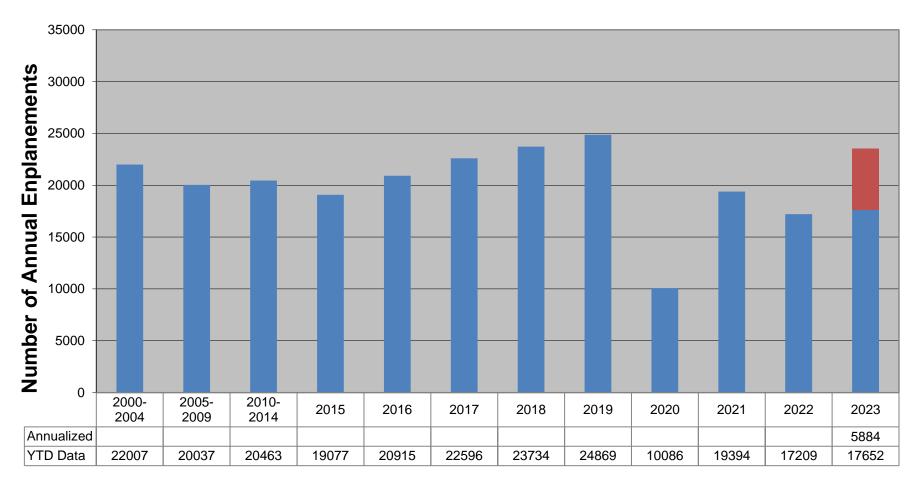

#### b. Key Indicators:

- Airline Operations Airline Enplanements are up for the month and for the year.
- **Car Rental Operations** Cars rented are up for the month and for the year.
- **Tower Operations** Tower Operations are down for the month and up for the year.
- c. Hangar Occupancy: There is currently one t-hangar vacancy with some tenants moving between hangars planned in October. There are also approximately a dozen names on the box hangar waiting lists.