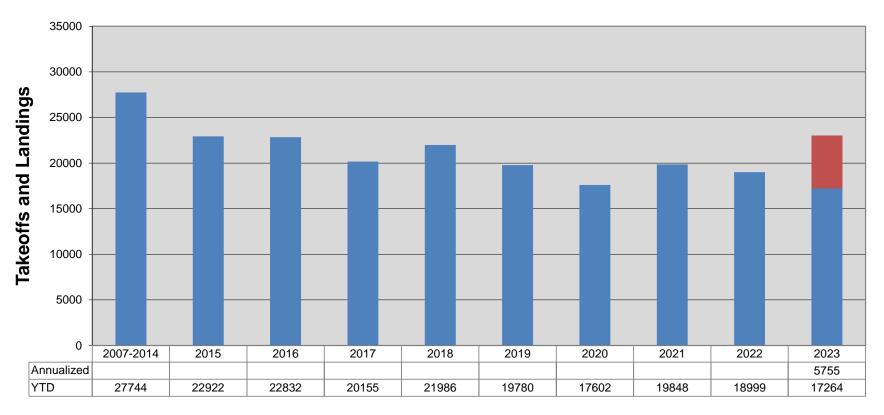

#### b. Key Indicators:

- Airline Operations Airline Enplanements are up for the month and for the year.
- **Car Rental Operations** Cars rented are up for the month and for the year.
- **Tower Operations** Tower Operations are down for the month and up for the year.
- c. Hangar Occupancy: There is currently one t-hangar vacancy with some tenants moving between hangars planned in October. There are also approximately a dozen names on the box hangar waiting lists.