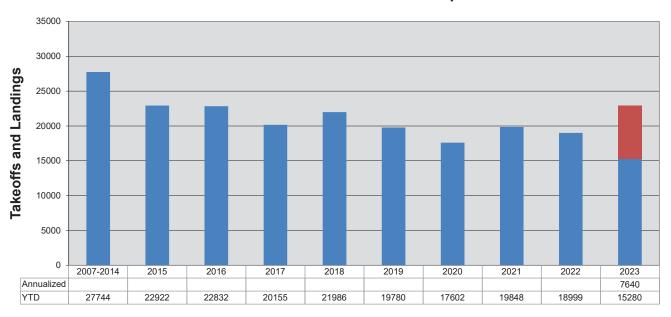

• Car Rental Operations

Cars rented are up for the month and for the year.

• Tower Operations

Tower Operations are up for the month and for the year.

**c. Hangar Occupancy:** There is currently one t-hangar vacancy and approximately a dozen names on the box hangar waiting lists.