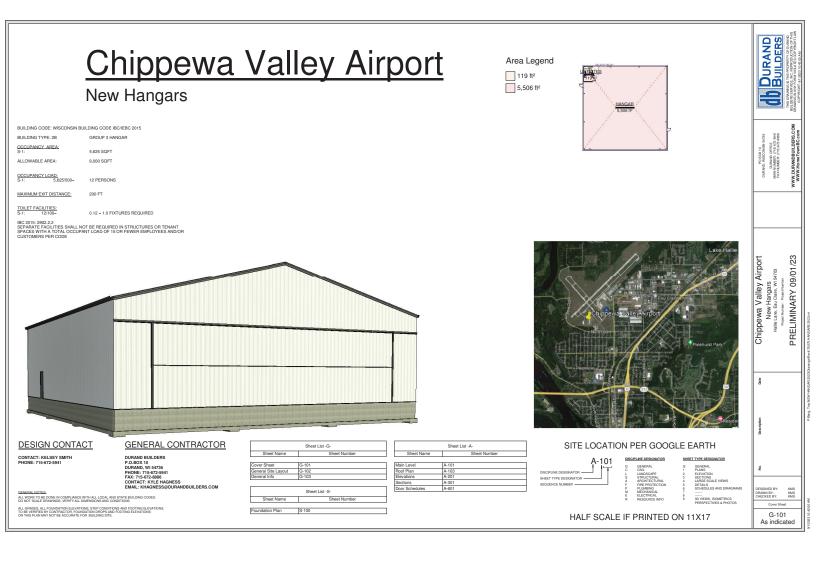

#### c. Project Summary

- AIP 48 Rwy 4/22 and Taxiway A Rehabilitation FY22
- AIP 49 Corporate Hangar Construction FY21
- AIP 51 Master Plan Update FY 22
- AIP 53 Phase I Construction and Phase II Design Wildlife Fence and Wildlife Study Recommendations – FY22
- AIP 54 ARFF Truck Replacement FY23
- AIP 55 Phase II Fence Final Construction FY23
- AIP 56 South Hangar Construction FY23
- Future AIP Project for Taxilane J, K and L Reconstruct FY24
- Terminal Tile Replacement FY23
- Terminal Parking Lot Addition and Second Exit Lane FY23

#### c. Project Summary

- AIP 48 Rwy 4/22 and Taxiway A Rehabilitation FY22: The pavement removal and replacement runway closure is scheduled for August 18-21.
- **AIP 49 Corporate Hangar Construction FY21:** Final inspection for walkthrough took place this week and a few punch list items remain.
- AIP 51 Master Plan Update FY22: In progress. The Master Plan team from Mead & Hunt provided a project update presentation. The next open house is scheduled for October/November.
- AIP 53 Phase I Construction and Phase II Design Wildlife Fence and Wildlife Study Recommendations FY22: The fence replacement has been completed and signs are being installed now and a few punch list items remain.
- AIP 54 ARFF Truck Replacement FY23: No update.
- AIP 55 Phase II Fence Final Construction FY23: The grant for the project is working its way through the State and Federal process. We are waiting to hear from the contractor on when they plan to start work.
- AIP 56 South Hangar Construction FY23: The Airport Director discussed the contractor issues with bid documents and noted that the project will likely go to bid again this fall.
- Future AIP Project for Taxilane J, K and L Reconstruct FY24: No update.
- **Terminal Tile Replacement FY23:** There was a pre-bid meeting this month and bids are expected 8/30.
- **Terminal Parking Lot Addition FY23:** The paving for the 2<sup>nd</sup> exit lane has been completed and the parking equipment is expected to arrive within the next month.