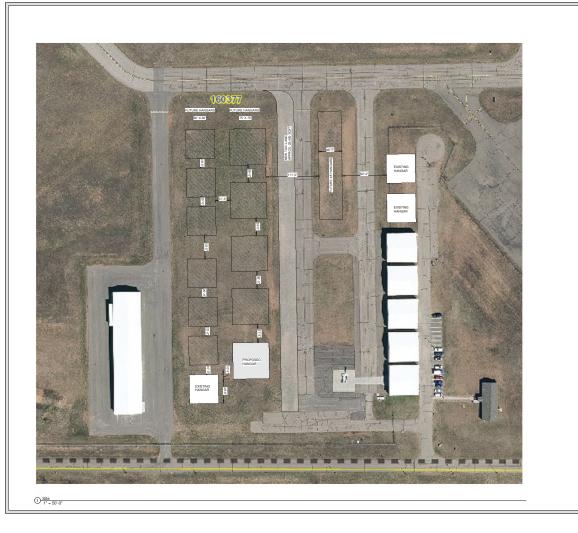

#### c. Project Summary

- AIP 48 Rwy 4/22 and Taxiway A Rehabilitation FY22
- AIP 49 Corporate Hangar Construction FY21
- AIP 51 Master Plan Update FY 22
- AIP 53 Phase I Construction and Phase II Design Wildlife Fence and Wildlife Study Recommendations – FY22
- AIP 54 ARFF Truck Replacement FY23
- AIP 55 Phase II Fence Final Construction FY23
- AIP 56 South Hangar Construction FY23
- Future AIP Project for Taxilane J, K and L Reconstruct FY24
- Terminal Tile Replacement FY23
- Terminal Parking Lot Addition and Second Exit Lane FY23

#### 9. New Business:

- a. South Hangar Area Land Lease Proposal
  - 1. Discussion/Action

#### c. Project Summary

- AIP 48 Rwy 4/22 and Taxiway A Rehabilitation FY22: The pavement removal and replacement runway closure is scheduled for August 18-21.
- **AIP 49 Corporate Hangar Construction FY21:** Final inspection for walkthrough took place this week and a few punch list items remain.
- AIP 51 Master Plan Update FY22: In progress. The Master Plan team from Mead & Hunt provided a project update presentation. The next open house is scheduled for October/November.
- AIP 53 Phase I Construction and Phase II Design Wildlife Fence and Wildlife Study Recommendations FY22: The fence replacement has been completed and signs are being installed now and a few punch list items remain.
- AIP 54 ARFF Truck Replacement FY23: No update.
- AIP 55 Phase II Fence Final Construction FY23: The grant for the project is working its way through the State and Federal process. We are waiting to hear from the contractor on when they plan to start work.
- AIP 56 South Hangar Construction FY23: The Airport Director discussed the contractor issues with bid documents and noted that the project will likely go to bid again this fall.
- Future AIP Project for Taxilane J, K and L Reconstruct FY24: No update.
- **Terminal Tile Replacement FY23:** There was a pre-bid meeting this month and bids are expected 8/30.
- **Terminal Parking Lot Addition FY23:** The paving for the 2<sup>nd</sup> exit lane has been completed and the parking equipment is expected to arrive within the next month.