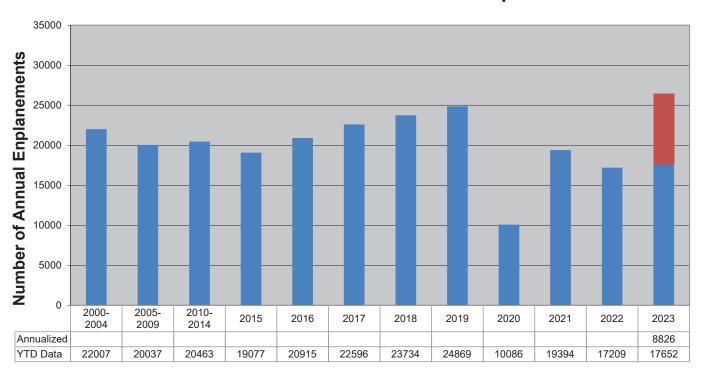

    On a motion by Com. Francis, seconded by Com. Smith, the expense vouchers were approved as submitted.

(Ayes 6-Nayes 0)

- b. Key Indicators:
  - Airline Operations

Airline Enplanements are up for the month and for the year.