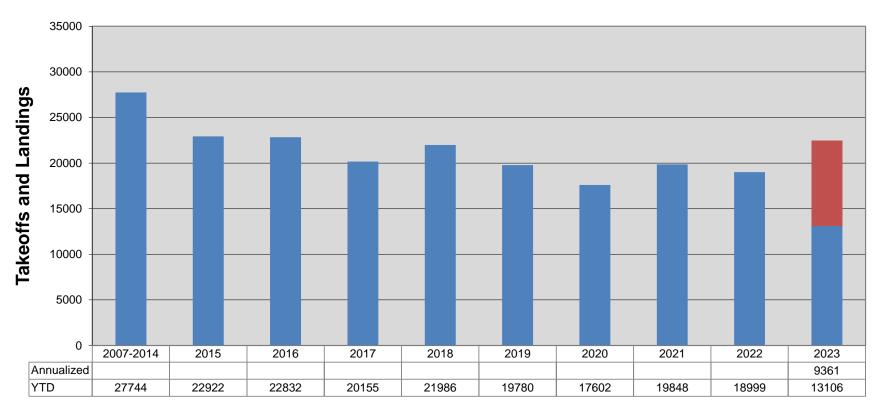

• Car Rental Operations

Cars rented are up for the month and for the year.

• Tower Operations

Tower Operations are up for the month and for the year.

- c. Hangar Occupancy: There is currently one t-hangar vacancy and approximately a dozen names on the box hangar waiting lists. The Airport Director discussed the possibility of creating a Hangar Waiting List and New Hangar Development fee policy and will put something together for a future meeting.
- **6. Public Comment Period:** Heather DeLuka inquired about the Master Plan and who was working on it.