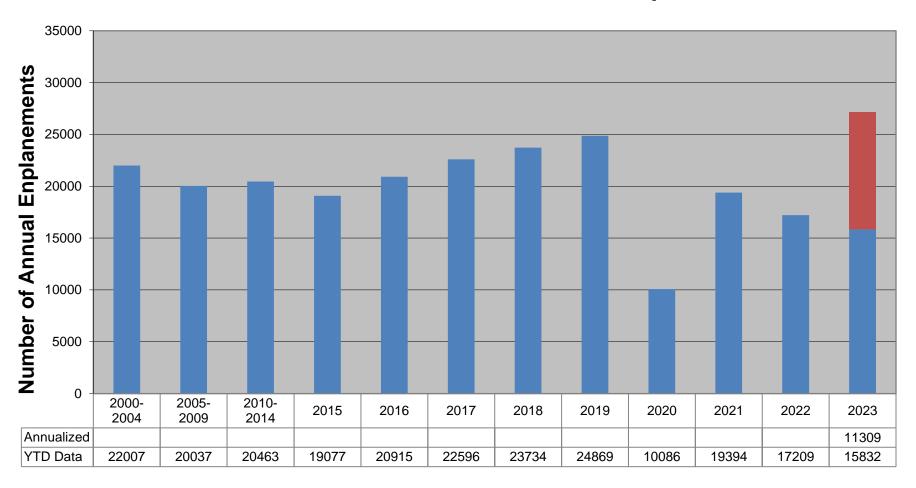

    On a motion by Com. Francis, seconded by Com. Smith, the expense vouchers were approved as submitted.

    (Ayes 5-Nayes 0)
  - b. Key Indicators:
    - Airline Operations

Airline Enplanements are up for the month and for the year.