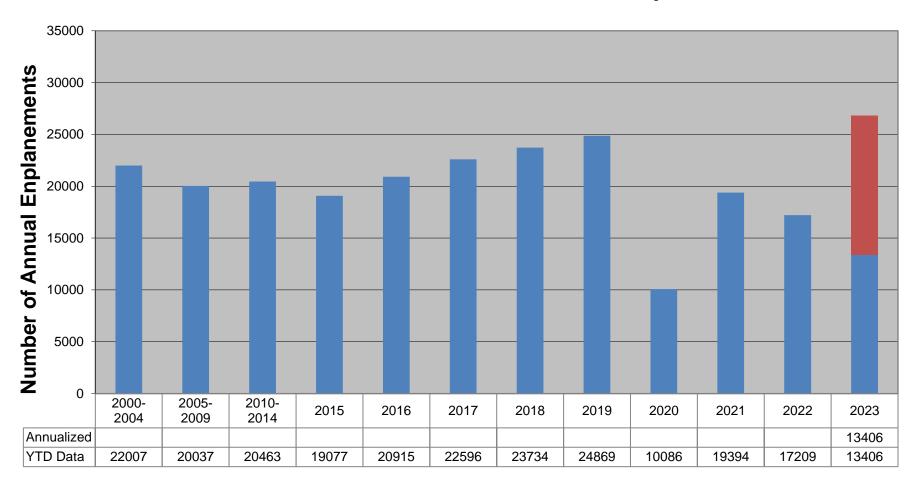

    On a motion by Com. Francis, seconded by Com. Hoeft, the expense vouchers were approved as submitted.

(Ayes 7-Nayes 0)

- b. Key Indicators:
  - Airline Operations

Airline Enplanements are up for the month and for the year.