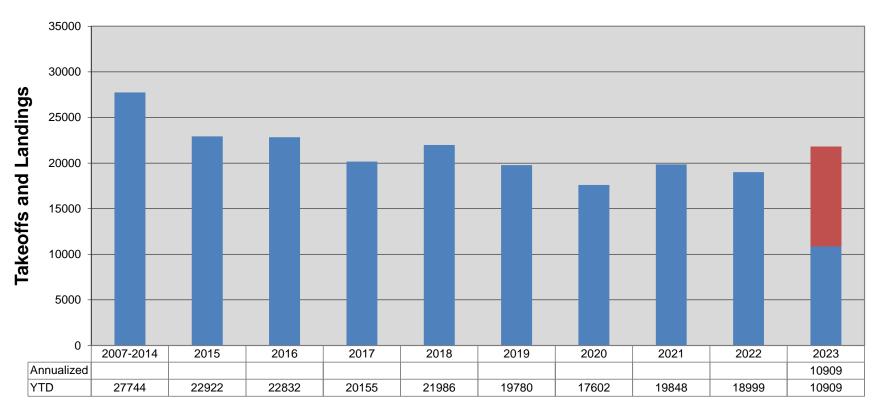

• Car Rental Operations

Cars rented are down slightly for the month and up for the year.

• Tower Operations

Tower Operations are up for the month and for the year.

**c. Hangar Occupancy:** There is currently one t-hangar vacancy and approximately a dozen names on the box hangar waiting lists.