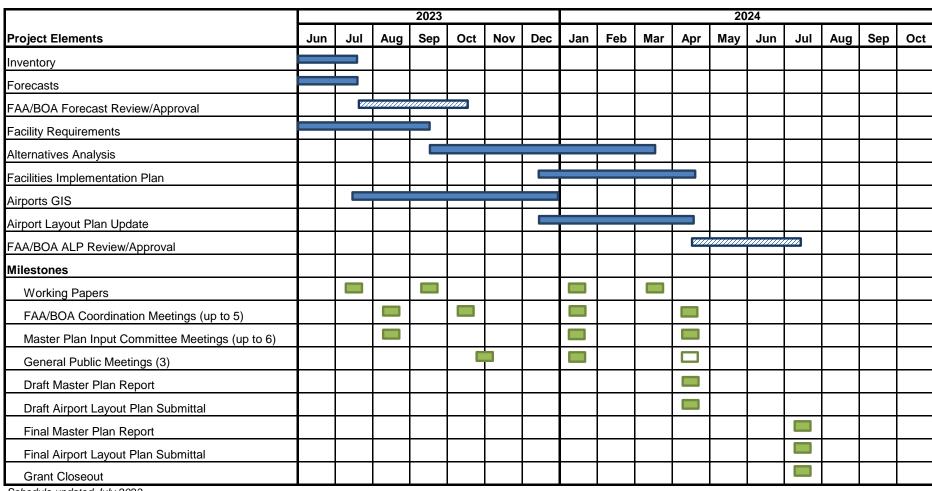

#### b. Airport Strategic Plan Update/Review

- 1. Discussion/Action
- c. Project Summary
  - AIP 48 Rwy 4/22 and Taxiway A Rehabilitation FY22
  - AIP 49 Corporate Hangar Construction FY21
  - AIP 51 Master Plan Update FY 22
  - AIP 53 Phase I Construction and Phase II Design Wildlife Fence and Wildlife Study Recommendations FY22
  - AIP 54 ARFF Truck Replacement FY23
  - AIP 55 Phase II Fence Final Construction FY23
  - AIP 56 South Hangar Construction FY23
  - Future AIP Project for Taxilane J, K and L Reconstruct FY24
  - Terminal Tile Replacement FY23
  - Terminal Parking Lot Addition FY23
  - 1. Discussion/Action
- 8. Previous Business:
  - a. 2024 Airport Operating and Capital Improvement Budget
    - 1. Discussion/Action
  - b. Airport Recognition Program Quarterly Recipient
    - 1. Discussion/Action
- 9. New Business:
  - a. Car Rental Lease Renewal
    - 1. Discussion/Action
- 10. Discuss Future Agenda Items
- 11. Set Future Meeting Dates and Times
- 12. Adjournment

#### c. Project Summary

- AIP 48 Rwy 4/22 and Taxiway A Rehabilitation FY22: The pavement removal and replacement runway closure has been rescheduled until late July or August.
- **AIP 49 Corporate Hangar Construction FY21:** Project is nearing completion with partial occupancy expected soon.
- AIP 51 Master Plan Update FY22: In progress.
- AIP 53 Phase I Construction and Phase II Design Wildlife Fence and Wildlife Study Recommendations – FY22: The fence replacement is nearly completed on the north half of the Airport.
- AIP 54 ARFF Truck Replacement FY23: Grant has been received and the truck is to be ordered soon.
- AIP 55 Phase II Fence Final Construction FY23: Project went to bid in May. A grant for the project is working its way through the State and Federal process.
- AIP 56 South Hangar Construction FY23: Corporate Hangar lease is under review. The Box Hangar construction bid that was received came in extremely high and the airport would not be able to charge enough rent to payback the construction during the life of the building. Bids will be rejected and the project will be reworked to see if it can be rebid through the County at a later date.
- **Terminal Tile Replacement FY23:** The Commission discussed the options and suggested requesting bid alternatives before finalizing the project details.
- Terminal Parking Lot Addition FY23: The paving and exit lane construction should begin in late June.