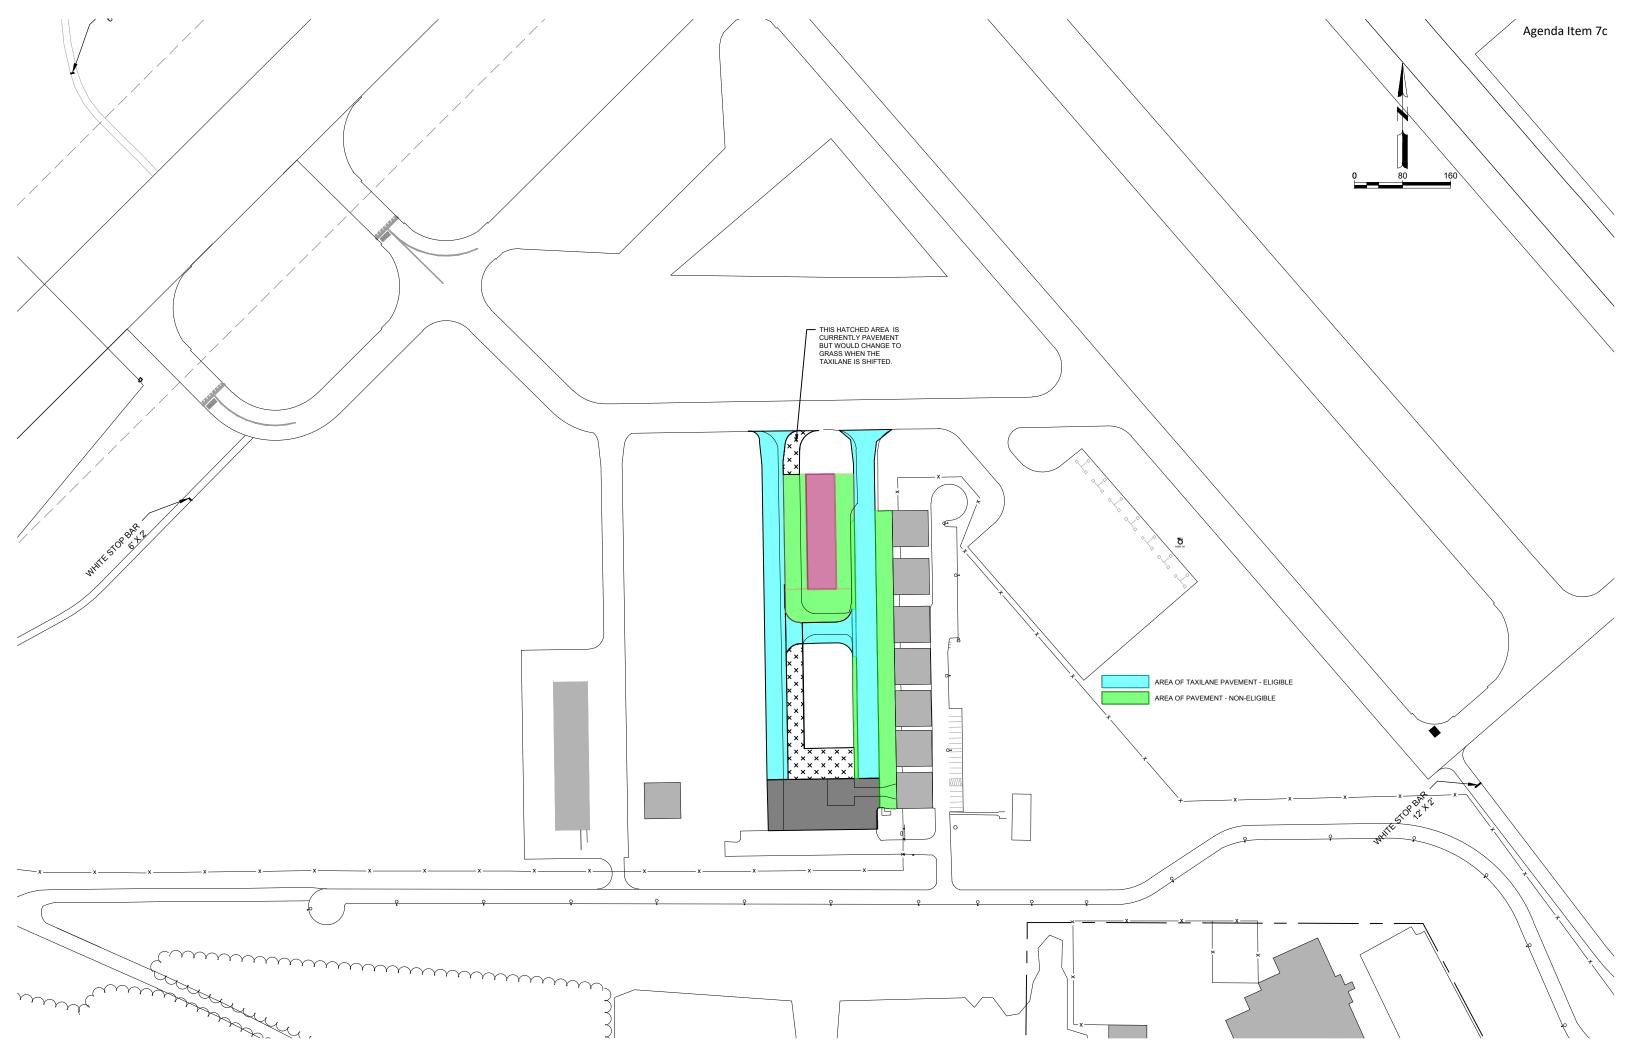

#### c. Project Summary

- AIP 48 Rwy 4/22 and Taxiway A Rehabilitation FY22: The pavement removal and replacement runway closure has been rescheduled until late July or August.
- **AIP 49 Corporate Hangar Construction FY21:** Project is nearing completion with partial occupancy expected soon.
- AIP 51 Master Plan Update FY22: In progress.
- AIP 53 Phase I Construction and Phase II Design Wildlife Fence and Wildlife Study Recommendations – FY22: The fence replacement is nearly completed on the north half of the Airport.
- AIP 54 ARFF Truck Replacement FY23: Grant has been received and the truck is to be ordered soon.
- AIP 55 Phase II Fence Final Construction FY23: Project went to bid in May. A grant for the project is working its way through the State and Federal process.
- AIP 56 South Hangar Construction FY23: Corporate Hangar lease is under review. The Box Hangar construction bid that was received came in extremely high and the airport would not be able to charge enough rent to payback the construction during the life of the building. Bids will be rejected and the project will be reworked to see if it can be rebid through the County at a later date.
- **Terminal Tile Replacement FY23:** The Commission discussed the options and suggested requesting bid alternatives before finalizing the project details.
- Terminal Parking Lot Addition FY23: The paving and exit lane construction should begin in late June.