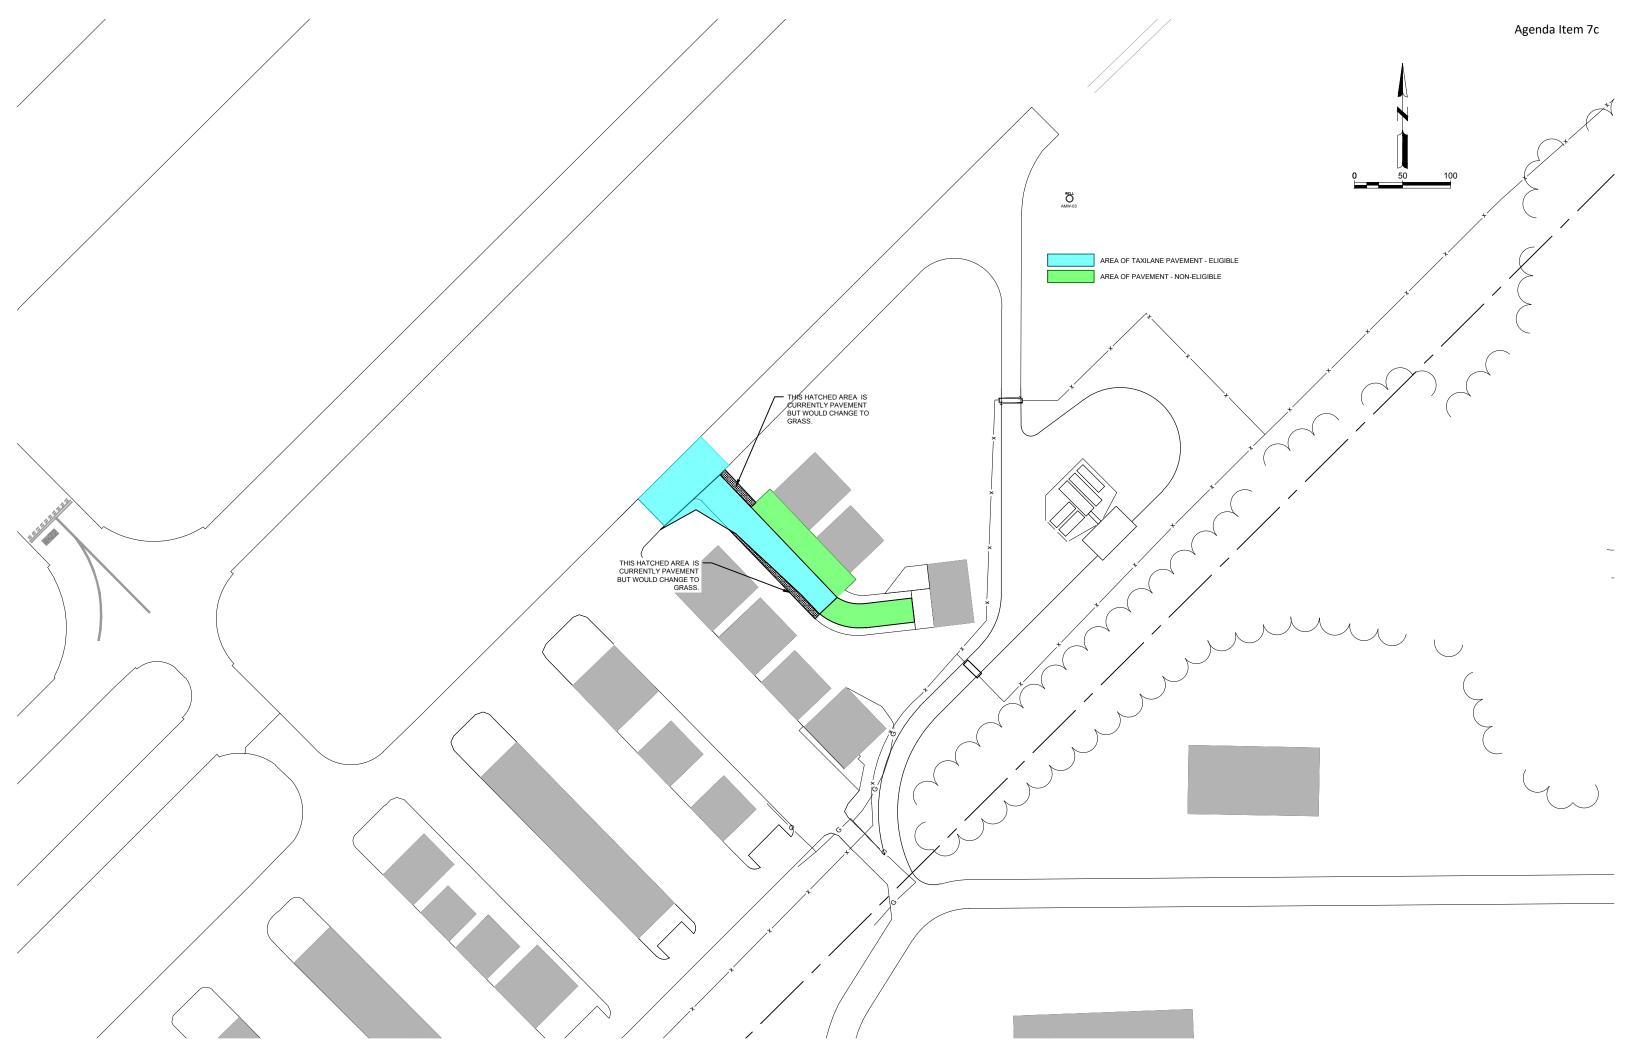

#### c. Project Summary

- AIP 48 Rwy 4/22 and Taxiway A Rehabilitation FY22: The pavement removal and replacement runway closure has been rescheduled until late July or August.
- **AIP 49 Corporate Hangar Construction FY21:** Project is nearing completion with partial occupancy expected soon.
- AIP 51 Master Plan Update FY22: In progress.
- AIP 53 Phase I Construction and Phase II Design Wildlife Fence and Wildlife Study Recommendations – FY22: The fence replacement is nearly completed on the north half of the Airport.
- AIP 54 ARFF Truck Replacement FY23: Grant has been received and the truck is to be ordered soon.
- AIP 55 Phase II Fence Final Construction FY23: Project went to bid in May. A grant for the project is working its way through the State and Federal process.
- AIP 56 South Hangar Construction FY23: Corporate Hangar lease is under review. The Box Hangar construction bid that was received came in extremely high and the airport would not be able to charge enough rent to payback the construction during the life of the building. Bids will be rejected and the project will be reworked to see if it can be rebid through the County at a later date.
- **Terminal Tile Replacement FY23:** The Commission discussed the options and suggested requesting bid alternatives before finalizing the project details.
- Terminal Parking Lot Addition FY23: The paving and exit lane construction should begin in late June.