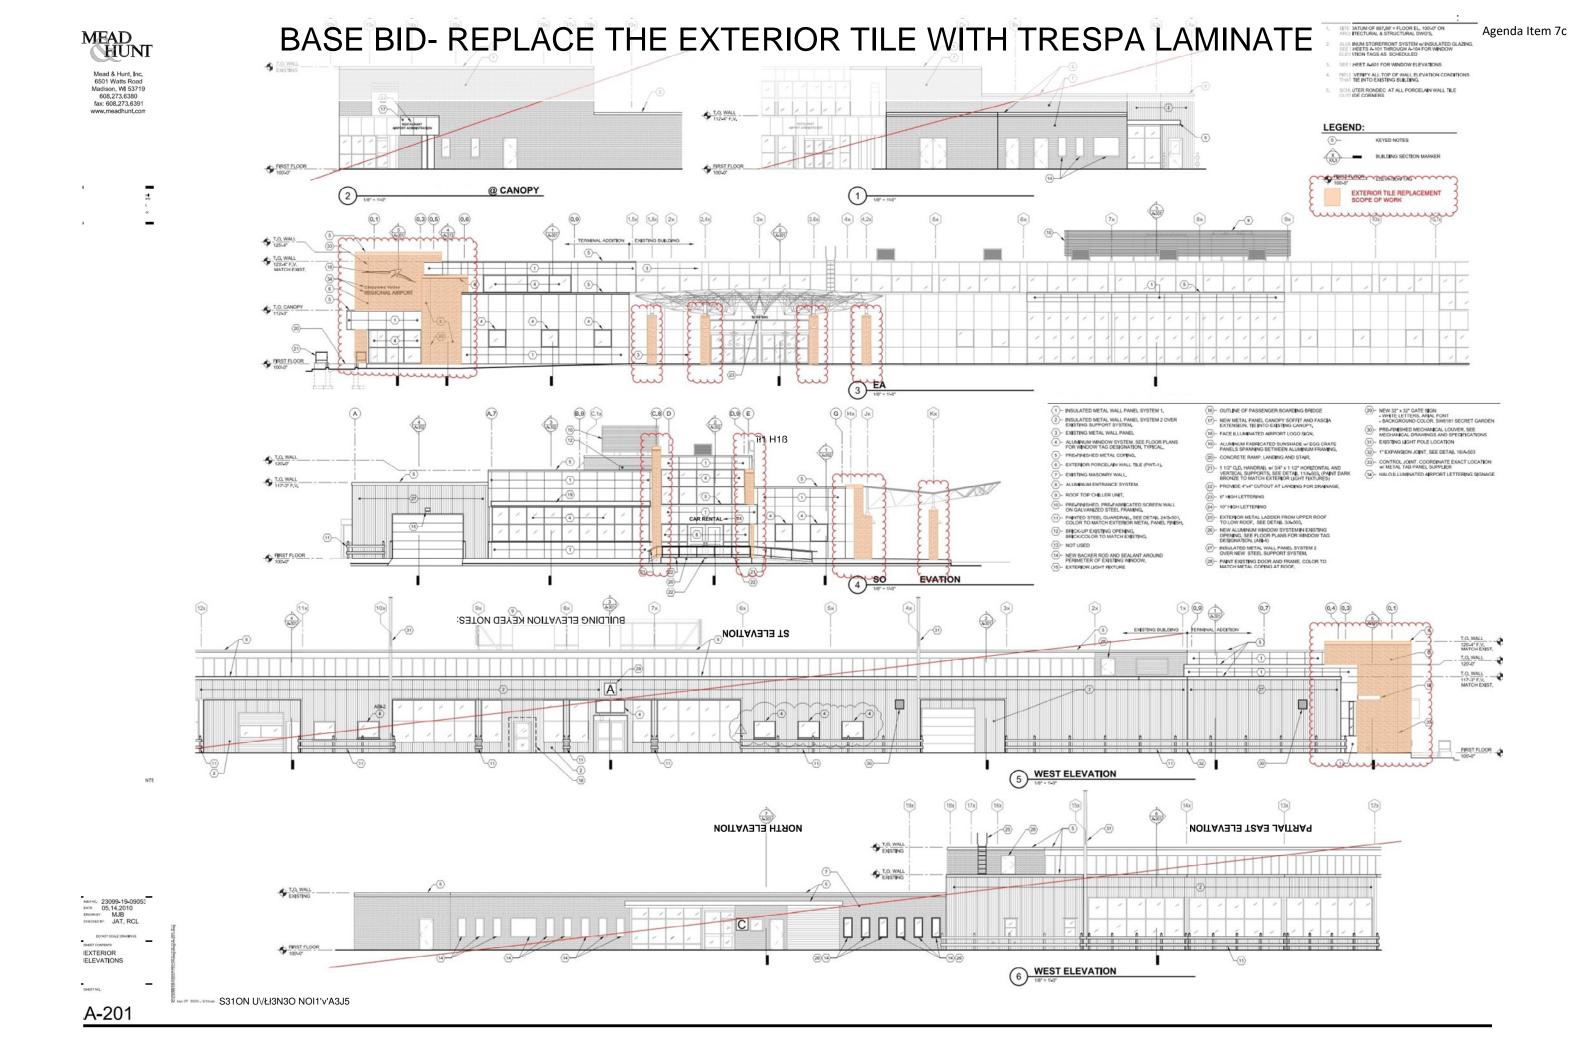

On a motion by Com. Francis, seconded by Com. Hirsch, the Commission approved the motion to apply for infrastructure funding for the South Hangar Projects.

(Ayes 6-Nayes 0)

- Terminal Tile Replacement FY23: Mead & Hunt provided a presentation addressing multiple tile replacement materials and proposals. The consensus of the Commission was to proceed with the Laminate option and requested pricing for completely replacing the tile both inside and outside of the main and south entrances.
- **Terminal Parking Lot Addition FY23:** No update.