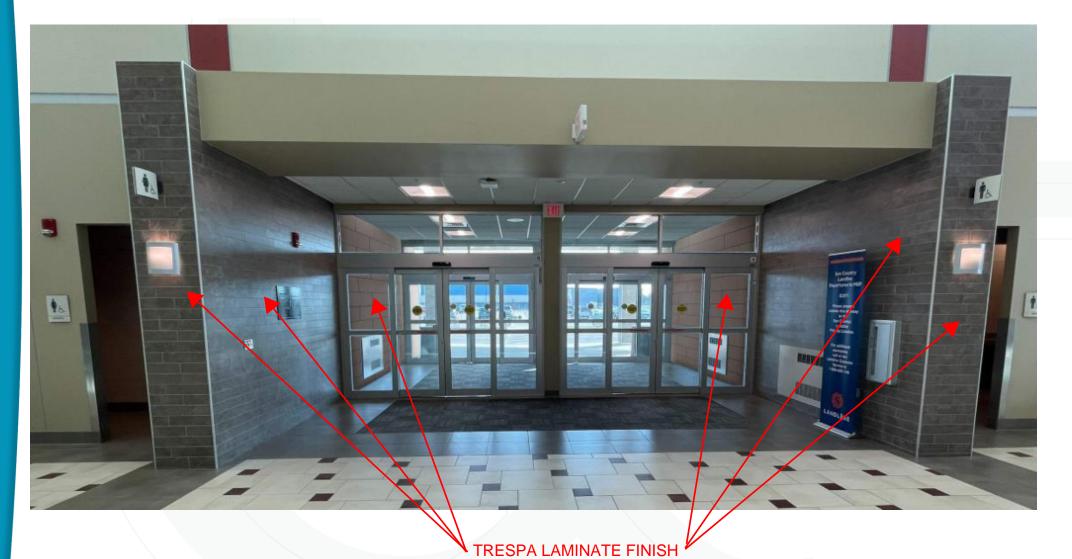

On a motion by Com. Francis, seconded by Com. Hirsch, the Commission approved the motion to apply for infrastructure funding for the South Hangar Projects.

(Ayes 6-Nayes 0)

- Terminal Tile Replacement FY23: Mead & Hunt provided a presentation addressing multiple tile replacement materials and proposals. The consensus of the Commission was to proceed with the Laminate option and requested pricing for completely replacing the tile both inside and outside of the main and south entrances.
- **Terminal Parking Lot Addition FY23:** No update.