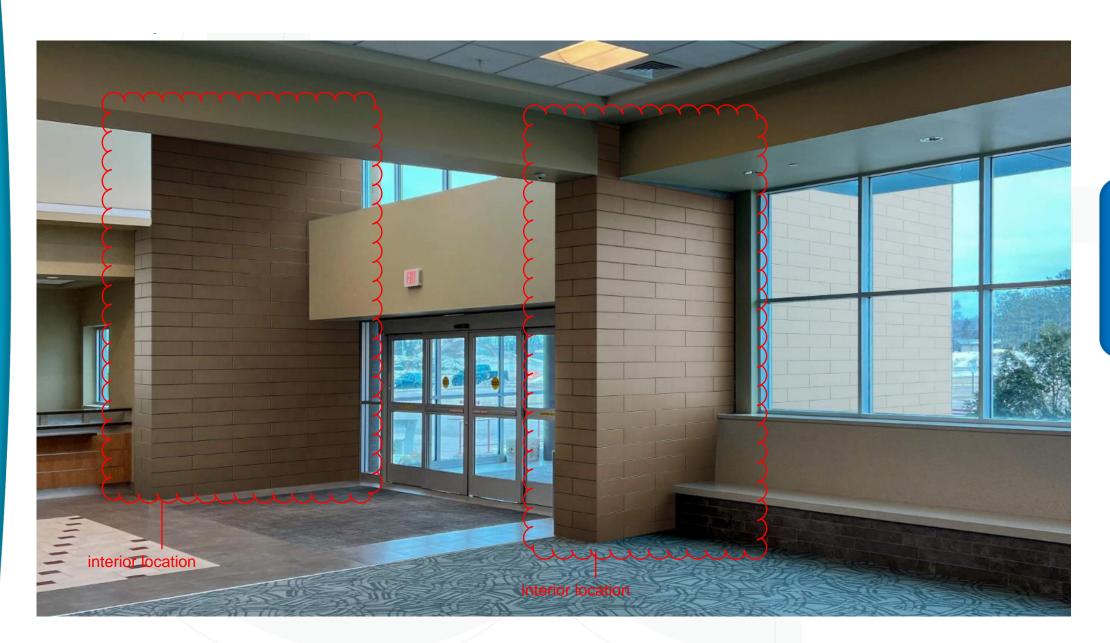

On a motion by Com. Francis, seconded by Com. Hirsch, the Commission approved the motion to apply for infrastructure funding for the South Hangar Projects.

(Ayes 6-Nayes 0)

- Terminal Tile Replacement FY23: Mead & Hunt provided a presentation addressing multiple tile replacement materials and proposals. The consensus of the Commission was to proceed with the Laminate option and requested pricing for completely replacing the tile both inside and outside of the main and south entrances.
- **Terminal Parking Lot Addition FY23:** No update.