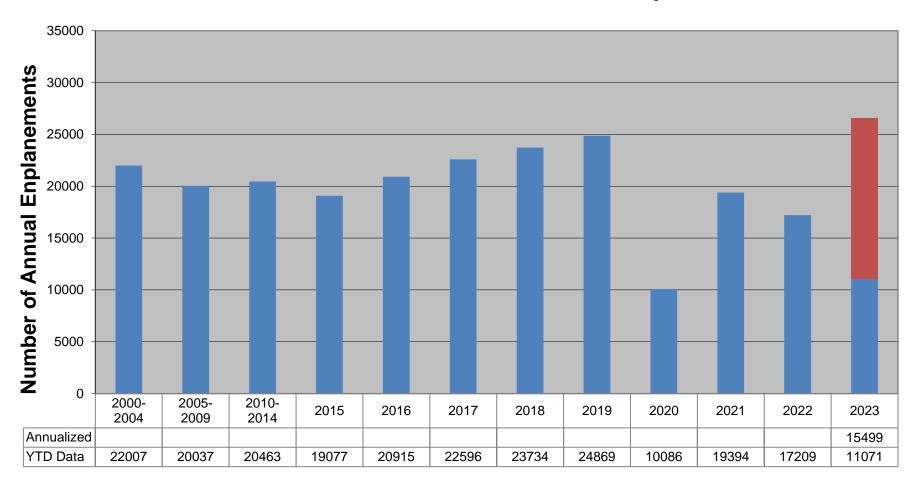

    On a motion by Com. Francis, seconded by Com. Hull, the expense vouchers for April were approved as submitted.

    (Ayes 6-Nayes 0)
  - b. Key Indicators:
    - Airline Operations

Airline Enplanements are up for the month and for the year.