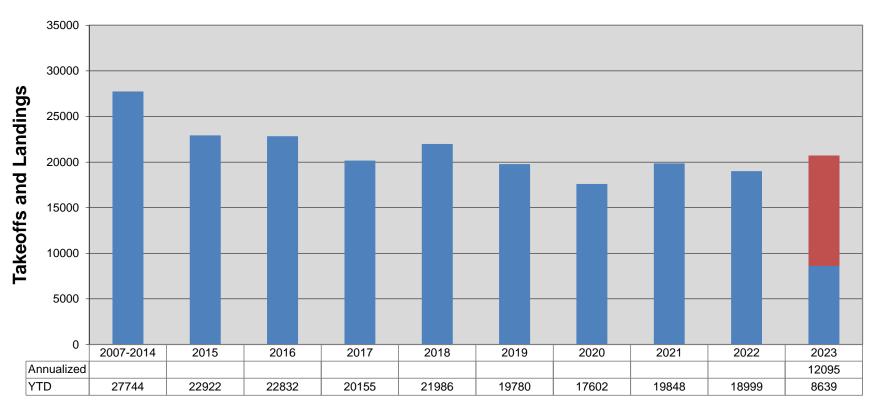

- Car Rental Operations
  Cars rented are up for the month and for the year.
- Tower Operations
  - Tower Operations are up for the month and for the year.
- **c. Hangar Occupancy:** There is currently one t-hangar vacancy and approximately a dozen names on the box hangar waiting lists.