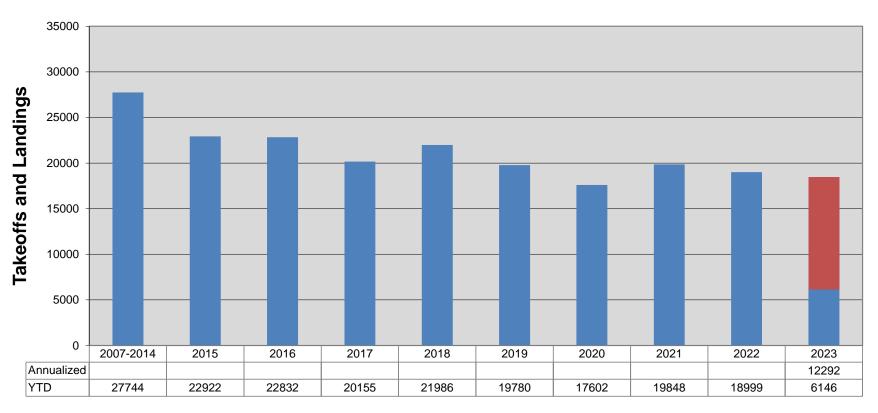

## Tower Operations

Tower Operations are up for the months of February and March over 2022.

- **c. Hangar Occupancy:** There are currently three t-hangar vacancies and approximately a dozen names on the box hangar waiting lists. Two of the t-hangars have leases that will begin May 1<sup>st</sup>.
- **6. Public Comment Period:** Heather DeLuka inquired about when the next Master Plan Public Meetings will take place. The next public meeting is currently scheduled for August.