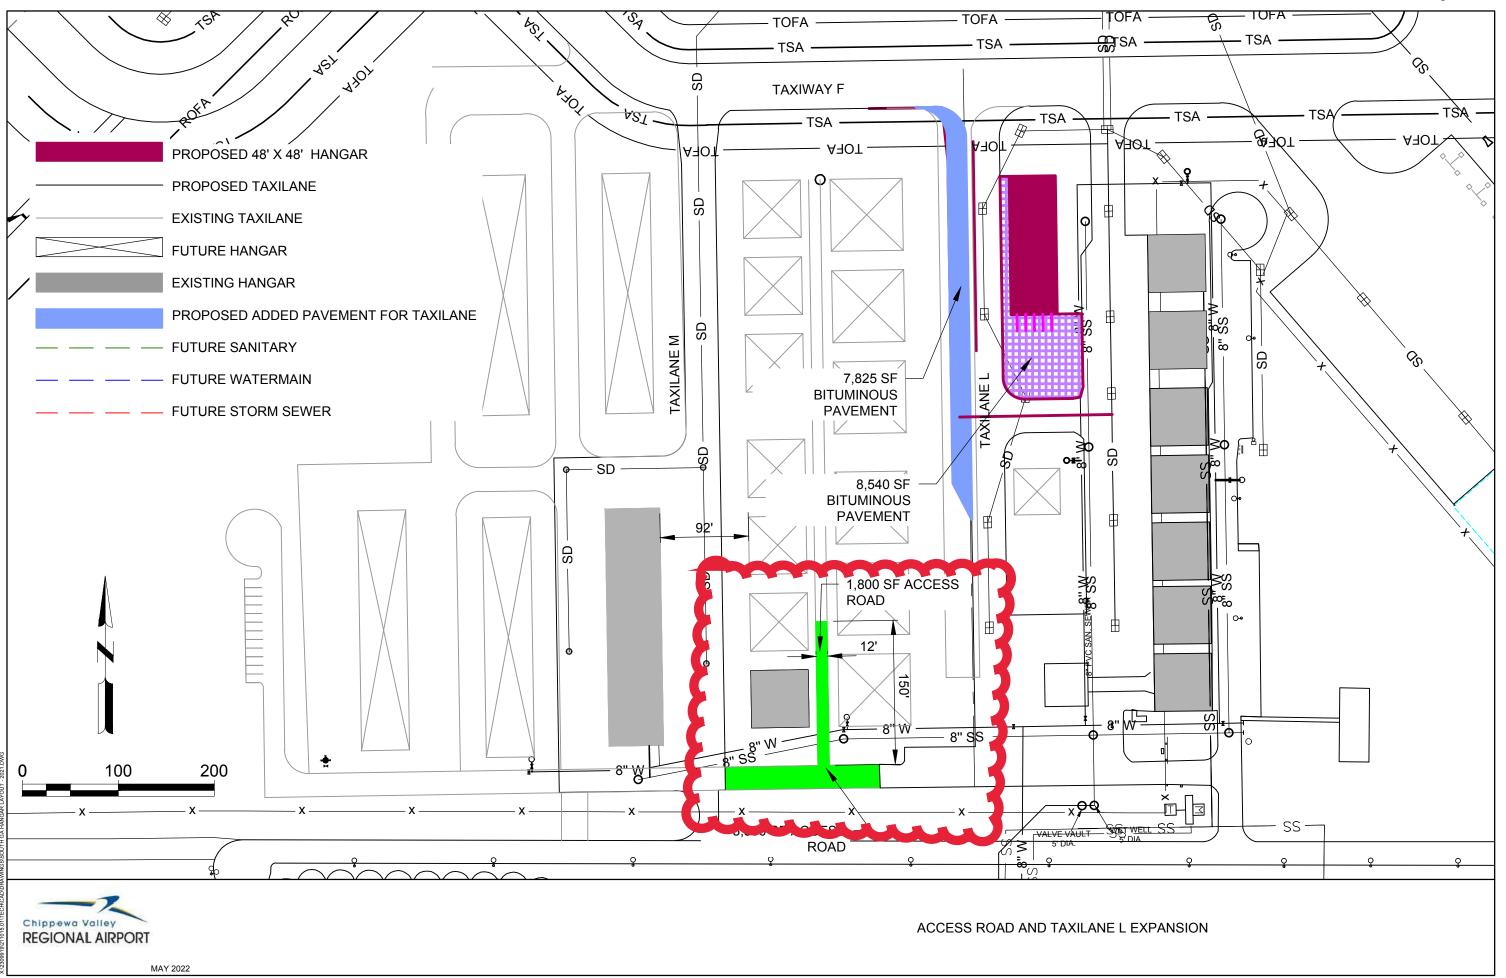

## c. Project Summary

- AIP 48 Rwy 4/22 and Taxiway A Rehabilitation FY22: Pavement removal and replacement is proposed to take place overnight during 1 weekend in June.
- **AIP 49 ARFF Building Reconstruct- FY22:** Project is nearly completed with final inspections to be done in April.
- **AIP 50 Master Plan Update FY22:** In progress. The next public meeting is currently scheduled for August.
- AIP 51 Phase II Design and Construct Wildlife Fence and Wildlife Study Recommendations FY22: No update.
- Airport Parking Equipment Replacement FY22: Completed.
- Corporate Hangar Construction FY22: In progress with the current schedule showing completion in early June.
- **South Hangar Construction FY22:** The South Ramp hangar construction project is currently out for bid as is the multi-unit project.