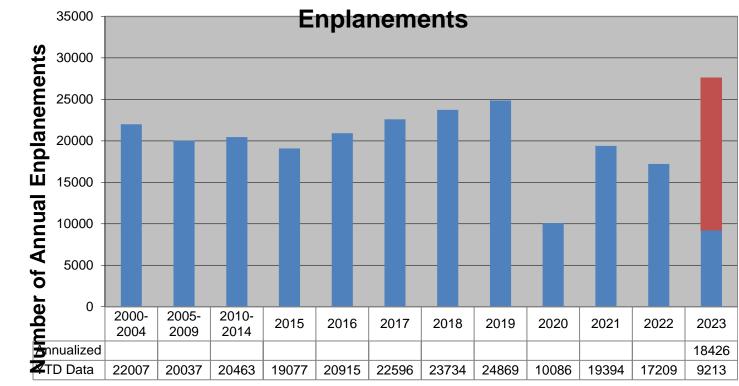

(Ayes 6-Nayes 0)

- b. Key Indicators:
  - Airline Operations
    Airline Enplanements are up for the months of February and March over 2022.
  - Car Rental Operations
    Cars rented are up for the months of February and March over 2022.