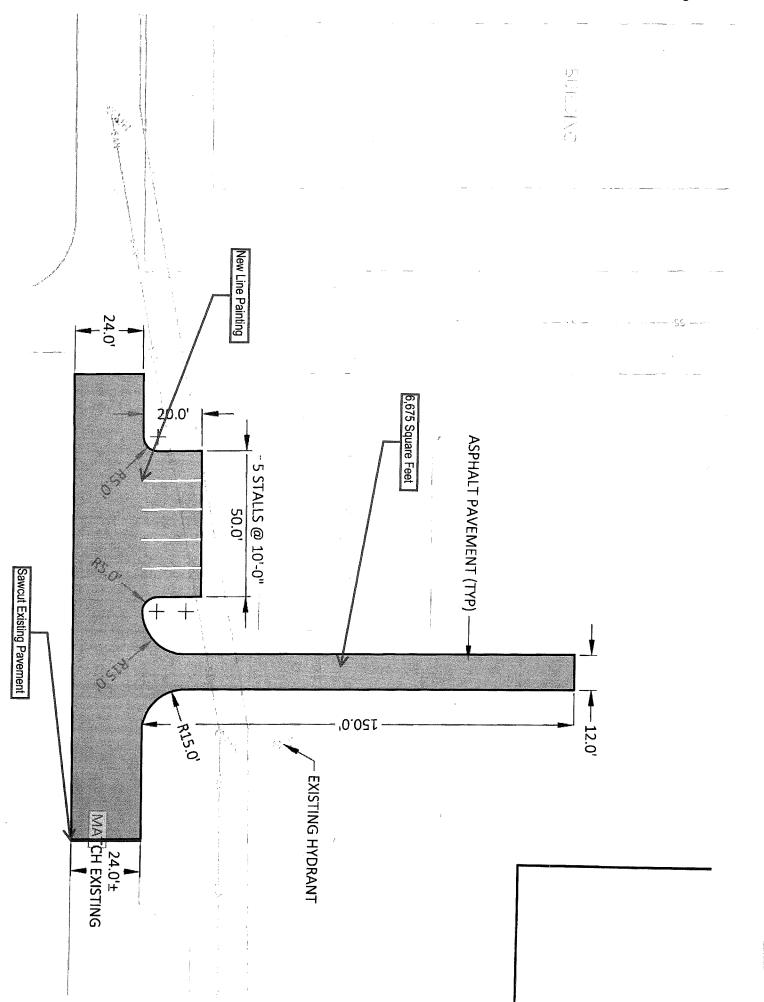

## c. Project Summary

- AIP 48 Rwy 4/22 and Taxiway A Rehabilitation FY22: Pavement removal and replacement is proposed to take place overnight during 1 weekend in June.
- **AIP 49 ARFF Building Reconstruct- FY22:** Project is nearly completed with final inspections to be done in April.
- **AIP 50 Master Plan Update FY22:** In progress. The next public meeting is currently scheduled for August.
- AIP 51 Phase II Design and Construct Wildlife Fence and Wildlife Study Recommendations FY22: No update.
- Airport Parking Equipment Replacement FY22: Completed.
- Corporate Hangar Construction FY22: In progress with the current schedule showing completion in early June.
- **South Hangar Construction FY22:** The South Ramp hangar construction project is currently out for bid as is the multi-unit project.