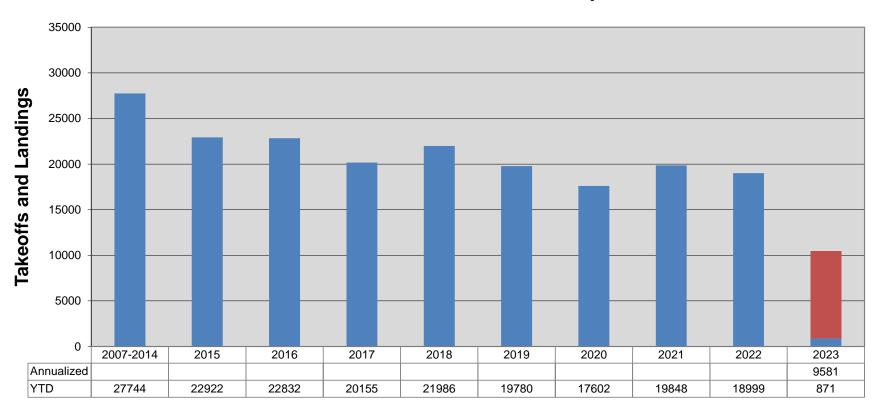

    (Ayes 5-Nayes 0)
  - b. Key Indicators:
    - Airline Operations
      Airline Enplanements are down for the month and for the year.
    - Car Rental Operations
      Cars rented are down for the month and up for the year.
    - Tower Operations

      Tower Operations are down for the month and for the year.
  - c. Hangar Occupancy: There are currently three t-hangar vacancies.

**6. Public Comment Period:** Heather DeLuka noted that Jody Graffunder had presented on the Aerobatic Box proposal at the last Airport Neighborhood Association meeting.