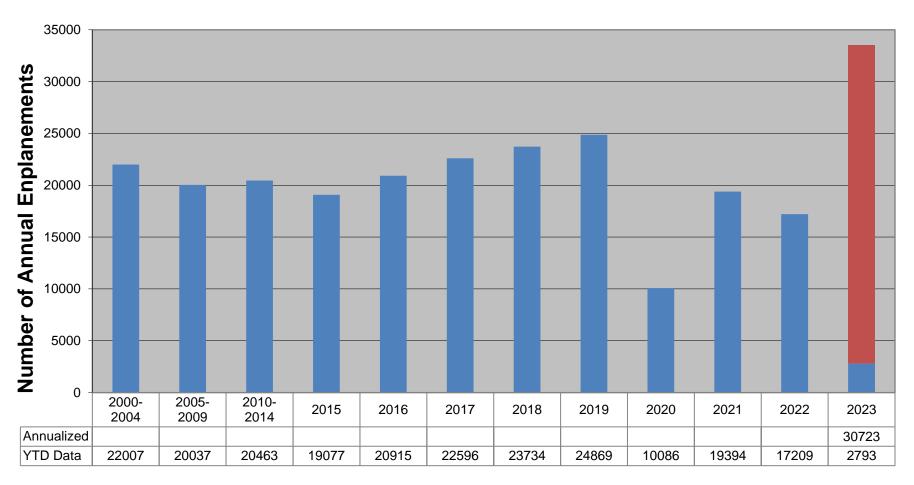

    (Ayes 5-Nayes 0)
  - b. Key Indicators:
    - Airline Operations
      Airline Enplanements are down for the month and for the year.
    - Car Rental Operations
      Cars rented are down for the month and up for the year.
    - Tower Operations