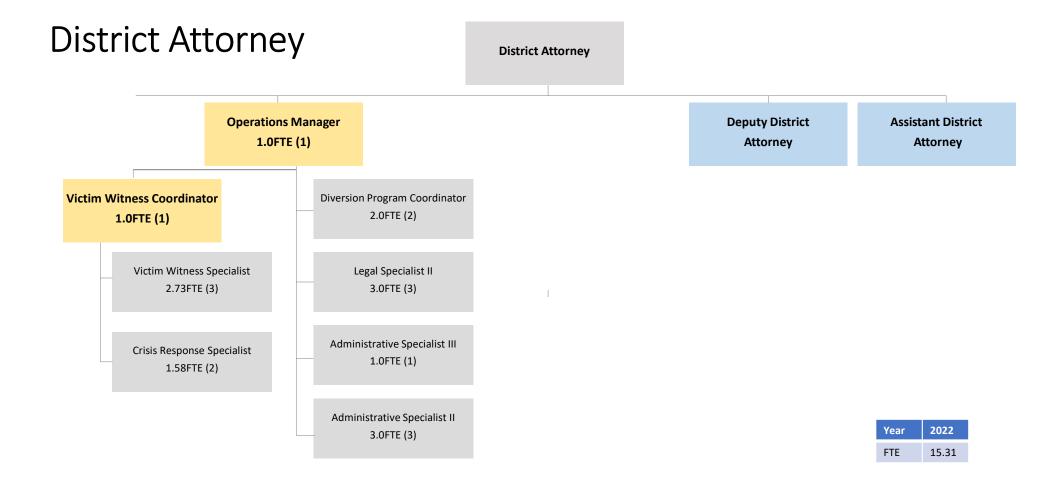

#### **POSITION CHANGES IN 2023**

- Create two (2.0 FTE) Legal Specialist II positions.
- Reclassify three (3.0 FTE) Administrative Specialist II positions to Legal Specialist II positions.
- Retitle one (1.0 FTE) Administrative Specialist III position to Legal Specialist II position.

• As noted above in the position changes section, the most substantial operational change in the District Attorney's Office will be in personnel culminating with an office-wide reorganization to address workload allocation and distribution. Over the last nearly 30 years, just two DA support staff have been added to the District Attorney's Office. Over that same time period, there have been substantial increases in both attorney staffing levels and overall workload on support staff in the form of increased case filings and associated case work (e.g., search warrant and subpoena filings, drafting pleadings, managing discovery materials). Meaningful reorganization and redistribution of work will not be accomplishable without the position changes requested.