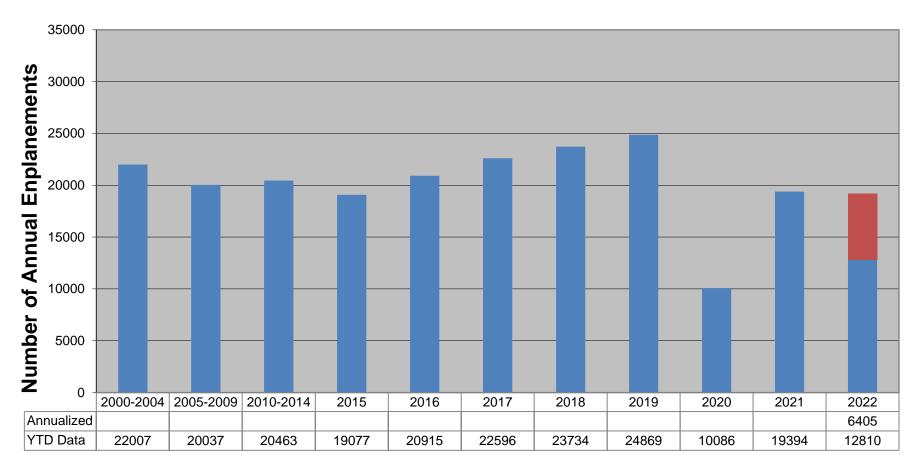

(Ayes 4-Nayes 0)

- b. Key Indicators:
  - Airline Operations

Airline Enplanements are down for the month and up for the year. This was the first month with the reduced SkyWest/United schedule of only one departure per day (from 7/11/22 forward) and load factors are higher due to increased capacity being condensed from two daily flights into one.