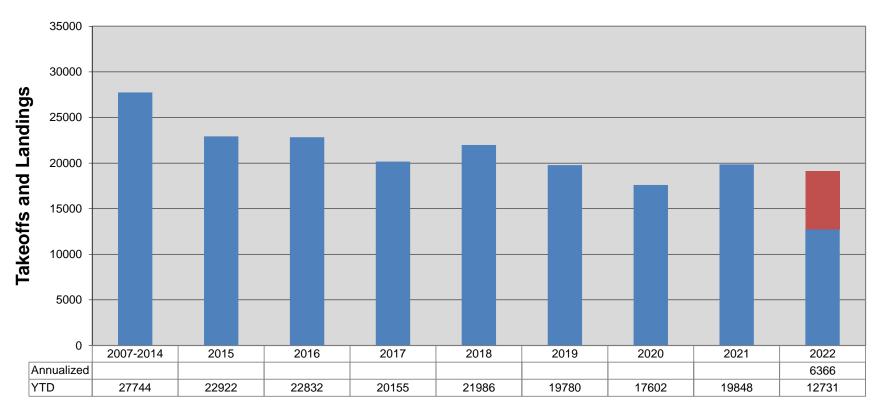

• Car Rental Operations

Cars rented are up for the month and for the year.

• Tower Operations

Tower Operations are down for the month and for the year.

c. Hangar Occupancy: There are currently two t-hangar vacancies.