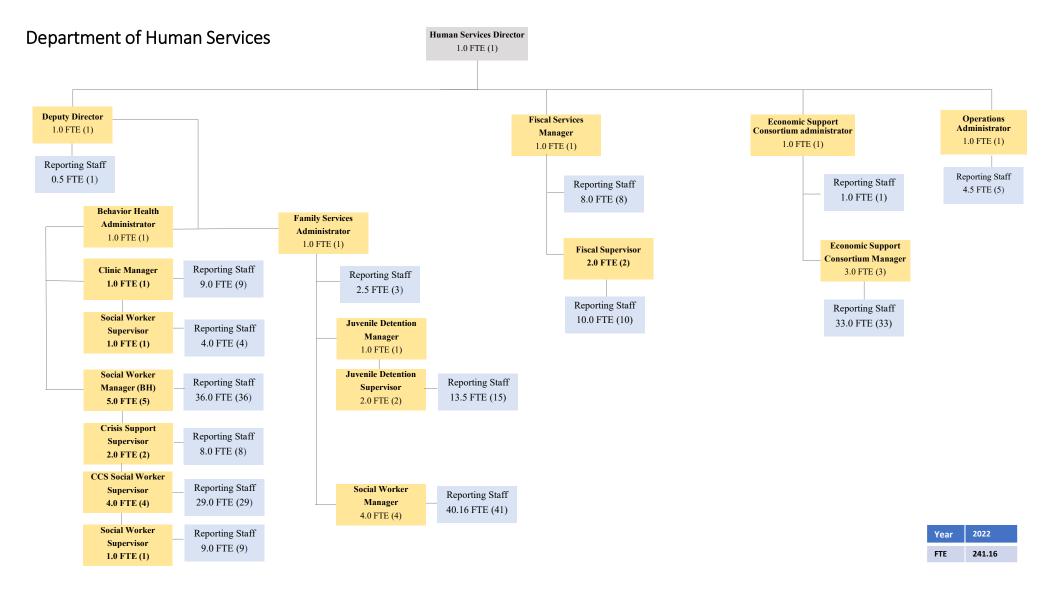

#### POSITION CHANGES IN 2023

- Requesting 5 New Full Time Equivalent (FTE) positions and 2 Part-Time Equivalent positions
  - Records Manager, Social Worker Access, Social Worker Crisis, Peer Specialist Crisis, Resource Specialist Operations,
  - o Requesting a .5 JDC worker to make an existing position a full-time position
  - o Requesting a .5 Data Specialist to make an existing position a full-time position
- Requesting change to existing FTE's
  - Senior Social Worker in Access to Social Worker Supervisor Access
  - o Crisis Supervisor (1) to Crisis Manager
  - Fiscal Associate III to Accountant
  - o Administrative Specialist I (12) positions to Resource Specialist