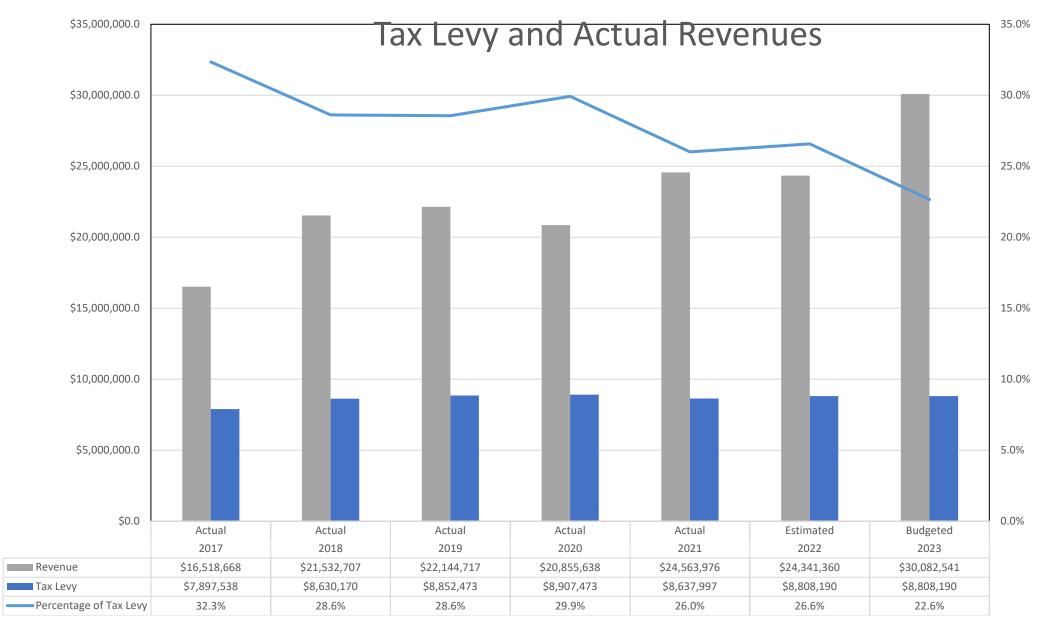

#### DEPARTMENT BUDGET HIGHLIGHTS

Human Services presents a budget responsive to the needs of our community, with a request of just over \$47 million, which includes \$8.8 million of tax levy. The overall budget is a 1% decrease from the prior year, maintaining the same tax levy allocation. This is possible due to increased reimbursements through Medicaid programs that provide support for services, operations, and staff costs. The proposed budget allows us to implement State directives, carry out our statutory responsibilities, and respond and provide critically needed services for the safety and protection of individuals, children, and families of our community.

## Overview of Revenues and Expenditures

|                                              | 2021         | 2022               | 2022         | 2023         | %      |
|----------------------------------------------|--------------|--------------------|--------------|--------------|--------|
| Revenues                                     | Actual       | Adjusted<br>Budget | Estimate     | Request      | Change |
| 01-Tax Levy/General Revenue<br>Allocation    | \$8,637,997  | \$8,808,190        | \$8,808,190  | \$8,808,190  | 0%     |
| 04-Intergovernment Grants and Aid            | \$19,921,254 | \$19,156,588       | \$19,921,414 | \$19,405,455 | 1%     |
| 05-Intergovernmental Charges<br>for Services | \$12,453,982 | \$17,493,346       | \$11,420,931 | \$17,419,145 | 0%     |
| 06-Public Charges for Services               | \$810,375    | \$1,010,823        | \$772,994    | \$803,576    | -21%   |
| 09-Other Revenue                             | \$216,285    | \$220,995          | \$244,744    | \$220,496    | 0%     |
| 11-Fund Balance Applied                      | -            | \$697,288          | -            | \$347,811    | -50%   |
| 12-Fund Transfers                            | \$33,478     | -                  | -            | -            |        |
| Total Revenues:                              | \$42,073,371 | \$47,387,230       | \$41,168,273 | \$47,004,673 | -1%    |

|                                 | 2021         | 2022               | 2022         | 2023         | %      |
|---------------------------------|--------------|--------------------|--------------|--------------|--------|
| Expenditures                    | Actual       | Adjusted<br>Budget | Estimate     | Request      | Change |
| 01-Regular Wages                | \$11,787,731 | \$14,560,197       | \$12,374,756 | \$15,472,230 | 6%     |
| 02-OT Wages                     | \$71,297     | -                  | \$69,673     | -            |        |
| 03-Payroll Benefits             | \$5,074,213  | \$6,514,360        | \$4,933,900  | \$6,591,354  | 1%     |
| 04-Contractual Services         | \$15,740,971 | \$17,384,808       | \$15,324,064 | \$16,041,309 | -8%    |
| 05-Supplies & Expenses          | \$337,523    | \$600,632          | \$356,820    | \$466,050    | -22%   |
| 07-Fixed Charges                | \$83,381     | \$142,292          | \$142,292    | \$139,912    | -2%    |
| 09-Equipment                    | \$163,620    | \$166,220          | \$214,485    | \$179,877    | 8%     |
| 10-Grants, Contributions, Other | \$8,273,760  | \$8,018,721        | \$8,018,723  | \$8,113,941  | 1%     |
| Total Expenditures:             | \$41,532,498 | \$47,387,230       | \$41,434,713 | \$47,004,673 | -1%    |