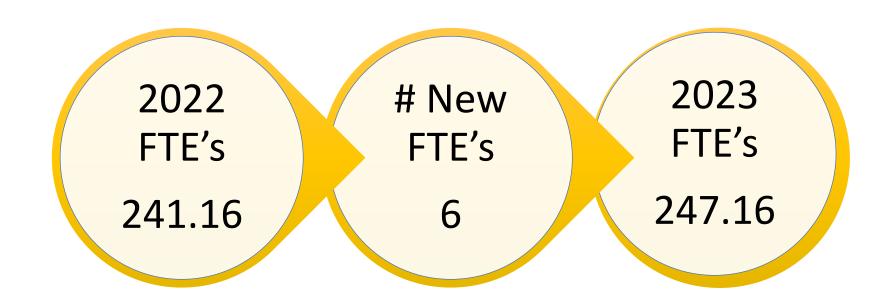

#### POSITION CHANGES IN 2023

- Requesting 5 New Full Time Equivalent (FTE) positions and 2 Part-Time Equivalent positions
  - Records Manager, Social Worker Access, Social Worker Crisis, Peer Specialist Crisis, Resource Specialist Operations,
  - o Requesting a .5 JDC worker to make an existing position a full-time position
  - o Requesting a .5 Data Specialist to make an existing position a full-time position
- Requesting change to existing FTE's
  - Senior Social Worker in Access to Social Worker Supervisor Access
  - o Crisis Supervisor (1) to Crisis Manager
  - Fiscal Associate III to Accountant
  - o Administrative Specialist I (12) positions to Resource Specialist