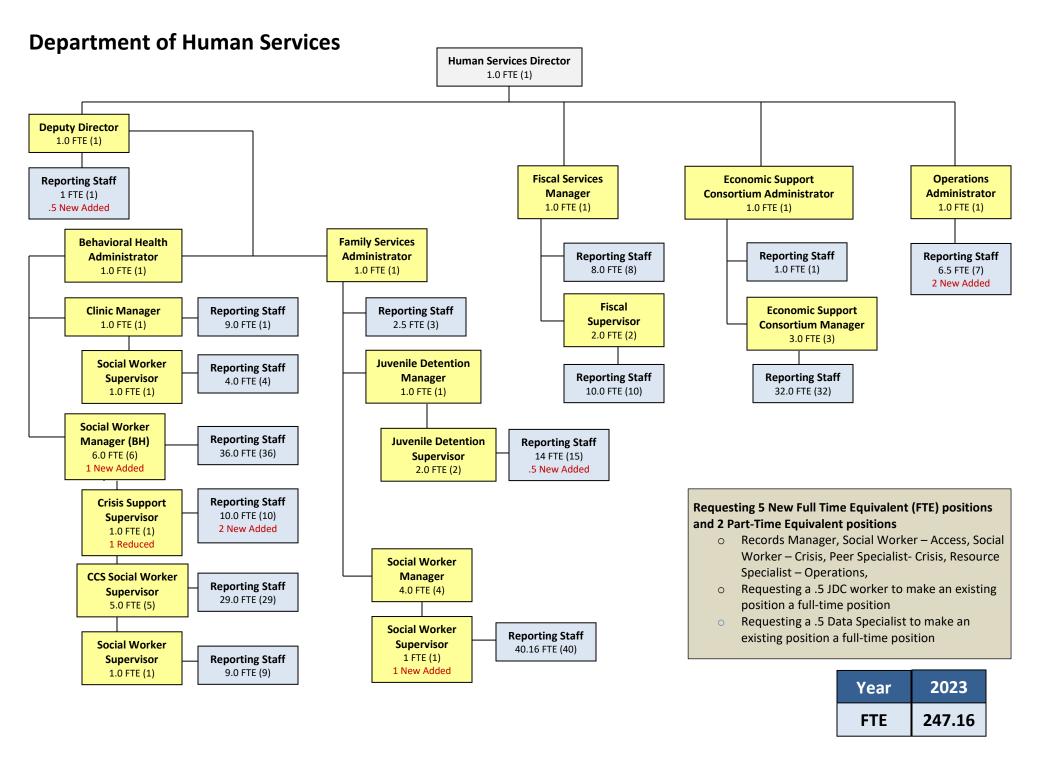

#### POSITION CHANGES IN 2023

- Requesting 5 New Full Time Equivalent (FTE) positions and 2 Part-Time Equivalent positions
  - Records Manager, Social Worker Access, Social Worker Crisis, Peer Specialist Crisis, Resource Specialist Operations,
  - o Requesting a .5 JDC worker to make an existing position a full-time position
  - o Requesting a .5 Data Specialist to make an existing position a full-time position
- Requesting change to existing FTE's
  - Senior Social Worker in Access to Social Worker Supervisor Access
  - o Crisis Supervisor (1) to Crisis Manager
  - Fiscal Associate III to Accountant
  - o Administrative Specialist I (12) positions to Resource Specialist