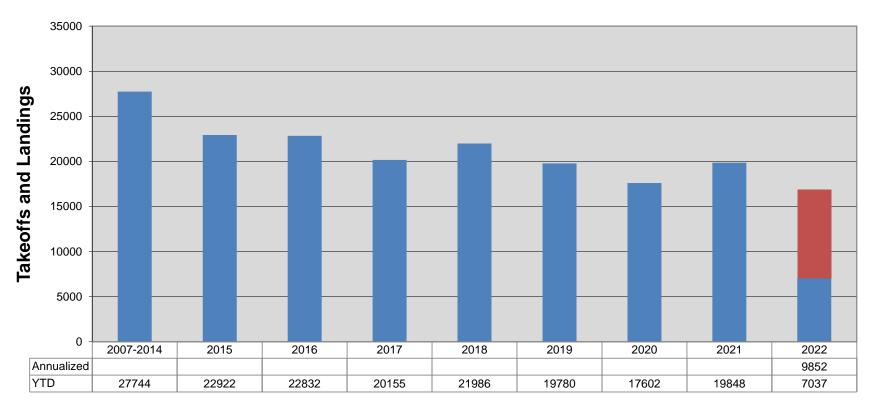

Tower Operations are down for the month and for the year.

- **c. Hangar Occupancy:** We are at full occupancy with multiple individuals on the t-hangar and box hangar waiting lists.
- 6. Public Comment Period: Jeff Husby noted that the Pancake Breakfast/Fly-In held on 5/6 was a huge success. There were more than 300 attendees and nearly 40 aircraft that flew in. Heather Deluka inquired about the security upgrade noted in the packet, Mary Hanson inquired about how the Eau Claire daily flight schedule will look now and Johanna Wallner read a prepared statement requesting the Airport Commission reconsider SkyWest's proposal to continue service.