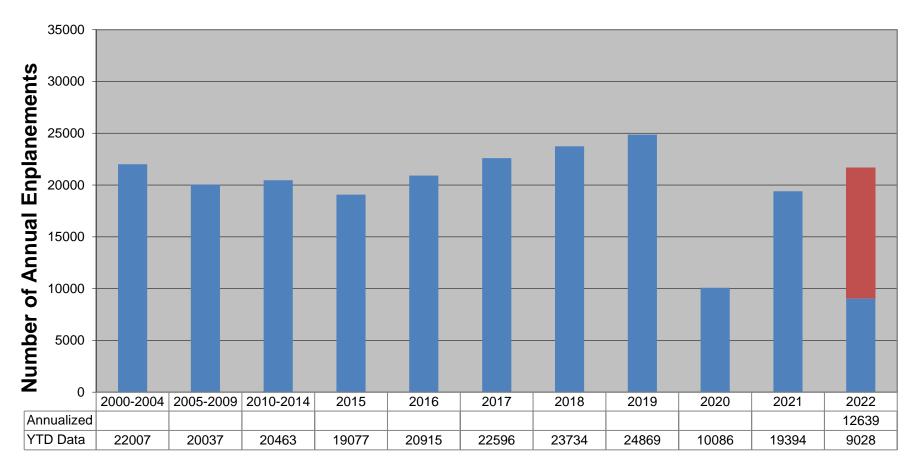

#### b. Key Indicators:

- Airline Operations Airline Enplanements are up for the month and for the year.
- **Car Rental Operations** Cars rented are up for the month and for the year.
- Tower Operations