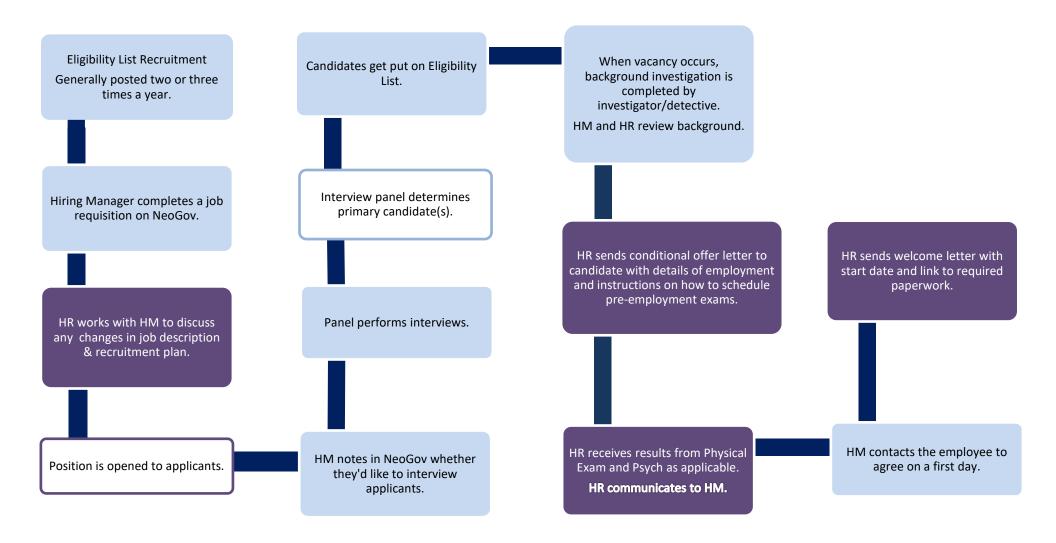

---------------------|
|                   |             |               | CoHR and Board            |
| Clerk of Court    | 2023        | 2022          | 3rd Tuesday in March 2022 |
| County Clerk      | 2021        | 2020          | 3rd Tuesday in March 2020 |
| Register of Deeds | 2021        | 2020          | 3rd Tuesday in March 2020 |
| Sheriff           | 2023        | 2022          | 3rd Tuesday in March 2022 |
| Treasurer         | 2021        | 2020          | 3rd Tuesday in March 2020 |

Pay needs to be determined before first Tuesday in April.

## General Recruitment Process for County Positions – No Pre-Employment Exams

Hiring Manager (HM)

Human Resources (HR)



#### **Recruitment Process for Sheriff's Office**

Sheriff's Office / Hiring Manager (HM)

Human Resources (HR)



## Title 3

## **HUMAN RESOURCES**

## **Chapters**:

| <u>3.01</u>           | Objectives and Scope                                                         |
|-----------------------|------------------------------------------------------------------------------|
| <u>3.03</u>           | Organization and Administration                                              |
| <u>3.05</u>           | Records and Transaction Management                                           |
| <u>3.10</u>           | Equal Employment Opportunity and Affirmative Action                          |
| <u>3.15</u>           | Position Administration                                                      |
| <u>3.20</u>           | Compensation and Salary Administration: Elected and Other officials          |
| <u>3.50