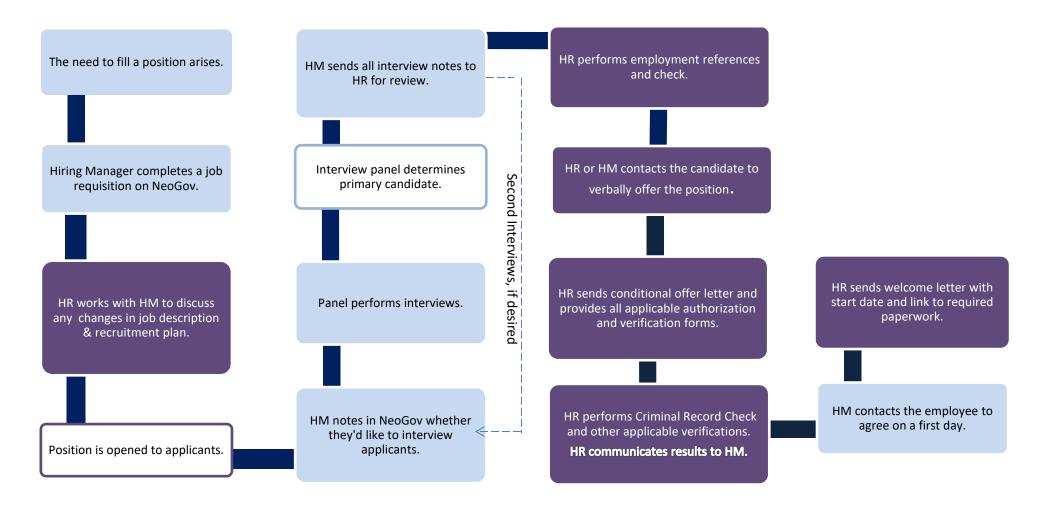

Expire Year | Election Year | Last meeting to finalize  |
|-------------------|-------------|---------------|---------------------------|
|                   |             |               | CoHR and Board            |
| Clerk of Court    | 2023        | 2022          | 3rd Tuesday in March 2022 |
| County Clerk      | 2021        | 2020          | 3rd Tuesday in March 2020 |
| Register of Deeds | 2021        | 2020          | 3rd Tuesday in March 2020 |
| Sheriff           | 2023        | 2022          | 3rd Tuesday in March 2022 |
| Treasurer         | 2021        | 2020          | 3rd Tuesday in March 2020 |

Pay needs to be determined before first Tuesday in April.

## General Recruitment Process for County Positions – No Pre-Employment Exams

Hiring Manager (HM)

Human Resources (HR)



#### **Recruitment Process for Sheriff's Office**

Sheriff's Office / Hiring Manager (HM)

Human Resources (HR)



## Title 3

## **HUMAN RESOURCES**

## **Chapters**:

| <u>3.01</u>           | Objectives and Scope                                                         |
|-----------------------|------------------------------------------------------------------------------|
| <u>3.03</u>           | Organization and Administration                                              |
| <u>3.05</u>           | Records and Transaction Management                                           |
| <u>3.10</u>           | Equal Employment Opportunity and Affirmative Action                          |
| <u>3.15</u>           | Position Administration                                                      |