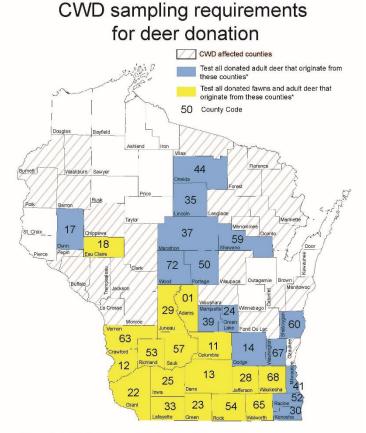

# HUNTERS, you can help feed needy people throughout Wisconsin this fall by taking the following simple steps:

- Donate any legally harvested deer by dropping it off at a participating processor by February 1, 2022.
- All <u>adult</u> deer harvested in the following counties are required to be tested for CWD: Dodge, Dunn, Green Lake, Kenosha, Lincoln, Marathon, Marquette, Milwaukee, Oneida, Portage, Racine, Shawano, Sheboygan, Washington, and Wood.
- All <u>adult</u> deer and <u>fawns</u> harvested from the following counties are required to be tested for CWD: Adams, Columbia, Crawford, Dane, Eau Claire, Grant, Green, Iowa, Jefferson, Juneau, Lafayette, Richland, Rock, Sauk, Vernon, Walworth, and Waukesha.
- Field-dress and register you deer prior to dropping it off at a participating processor. Handle the carcass as if it was destined for your own table. Write down your registration confirmation number as you will need it to fill out the Hunter Deer Donation Log Sheet; this number can also be retrieved through your GoWild account.
- Donate the entire deer to receive the processing costs for free (head & antlers may be kept for mounting).
- Call First! Contact one of the participating processors before dropping the deer off to verify the processor has space to accept your deer. Some counties with metro deer management units may be accepting deer until the end of the metro hunts. Check locally with your processor.

\*All counties included for testing are CWD affected counties