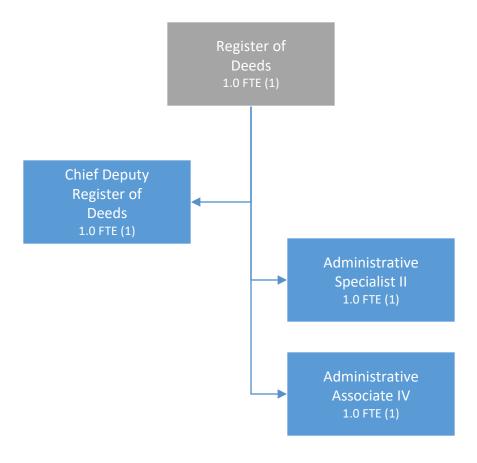

.

#### OPERATIONAL CHANGES – WITH FISCAL IMPACT

- Increased amount of Laredo and search contracts, including a contract signed in late 2020 with Zillow to obtain images of documents recorded
- Increase in documents recorded electronically and potential to return paper documents to the submitter via email rather than mail reduces expenses.

### POSITION CHANGES IN 2022

None foreseen.

### OPERATIONAL CHANGES - WITHOUT FISCAL IMPACT

- Cross training all employees within the office in order to make the office more efficient and knowledgeable.
- As time allows, we are working to have all documents indexed and available online for more efficient search options.

#### POTENTIAL RISKS

 Change in the real estate market would affect revenue for real estate transfer and recording fee revenue.



| Year | 2011 | 2012 | 2013 | 2014 | 2015 | 2016 | 2017 | 2018 | 2019 | 2020 | 2021 | 2022 |
|------|------|------|------|------|------|------|------|------|------|------|------|------|
| FTE  | 4.50 | 4.00 | 4.00 | 4.00 | 3.63 | 3.63 | 3.63 | 4.00 | 4.00 | 4.00 | 4.00 | 4.00 |

## **Real Estate**

Register of Deeds is statutorily responsible to record or file land record documents authorized by law, such as deeds, mortgages, satisfactions, certified survey maps, plats and Federal Tax Liens. Serves as agent for validating weatherization documents on rental property.

| 1 1 1