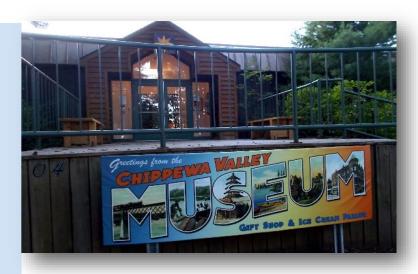

## EAU CLAIRE MEMORY CAFE

2nd Tuesday of every month

10:00 - 11:30 am

Chippewa Valley Museum 1204 E. Half Moon Drive Carson Park

Register online at <u>www.adrcevents.org</u> or call the Aging & Disability & Resource Center of Eau Claire County at 715-839-4735 or