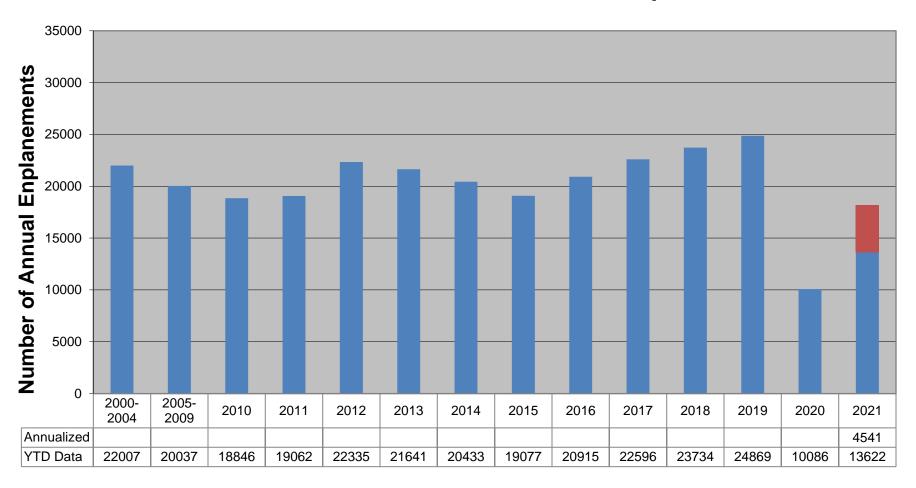

### b. Key Indicators:

• Airline Operations

Airline Enplanements are up for the month and for the year as compared to 2020. August 2021 enplanements are down 15% over August 2019.

Car Rental Operations

Cars rented are up for the month, up 29% YTD over 2020 and down 25% YTD over 2019.