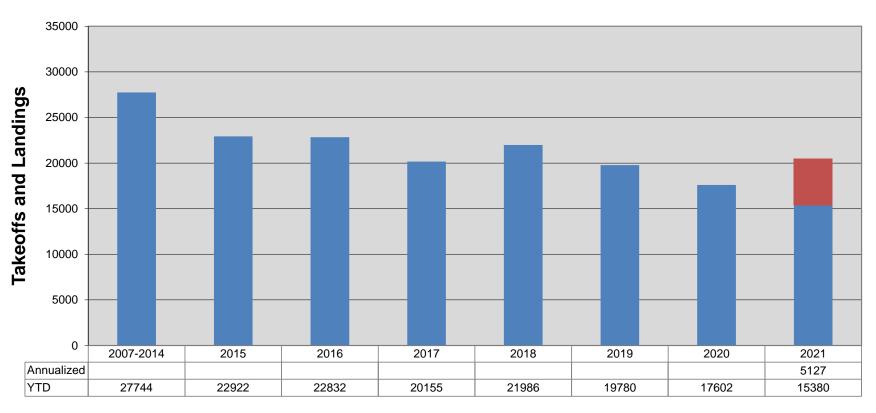

4           | 0           | #DIV/0!    | 23           | 18           | 28%        |
| Itinerant | Air Taxi<br>GA            | 232<br>1335 | 202<br>1057 | 15%<br>26% | 1960<br>9739 | 1752<br>7792 | 12%<br>25% |
|           | Military                  | 60          | 71          | -15%       | 443          | 293          | 51%        |
| Local     | GA                        | 412         | 484         | -15%       | 3073         | 3205         | -4%        |
| P         | Military                  | <u>4</u>    | <u>26</u>   | -85%       | <u>142</u>   | <u>38</u>    | 274%       |
| TO        | TAL                       | 2047        | 1840        | 11%        | 15380        | 13098        | 17%        |

## **Chippewa Valley Regional Airport Annual Air Traffic Control Tower Operations**



Years



**Digital Campaign Performance** 

2/1 – 9/15





In 2021 we have continued to tailor our creative messaging and branding to restore confidence and faith for potential travelers regarding health and safety as we continue to navigate through the pandemic. As travel began to resume more and demand increased in Spring/Summer, we began more openly pushing the message of booking now.

We promote EAU's reliable dependable service with United to the local community, highlighting that people can enjoy connections to anywhere in the world right from their more convenient local airport when they fly to Chicago & beyond.

We highlight the top benefits of flying with a smaller airport while touching on the measures the airport is taking to keep people safe & healthy.



Our creative messag