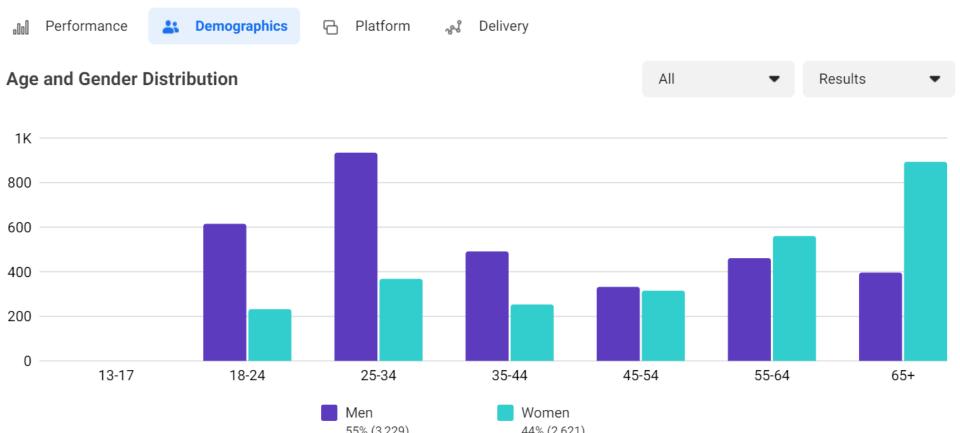

### 7. Operational Matters:

- a. Airport Operations Report
  - **Airport Community Outreach:** The Commission reviewed the Airport Community Outreach opportunities and events. The Business at the Airport event took place on September 13<sup>th</sup> and was held outside. The Chamber advised that approximately 150 attendees participated and it was overall a success.