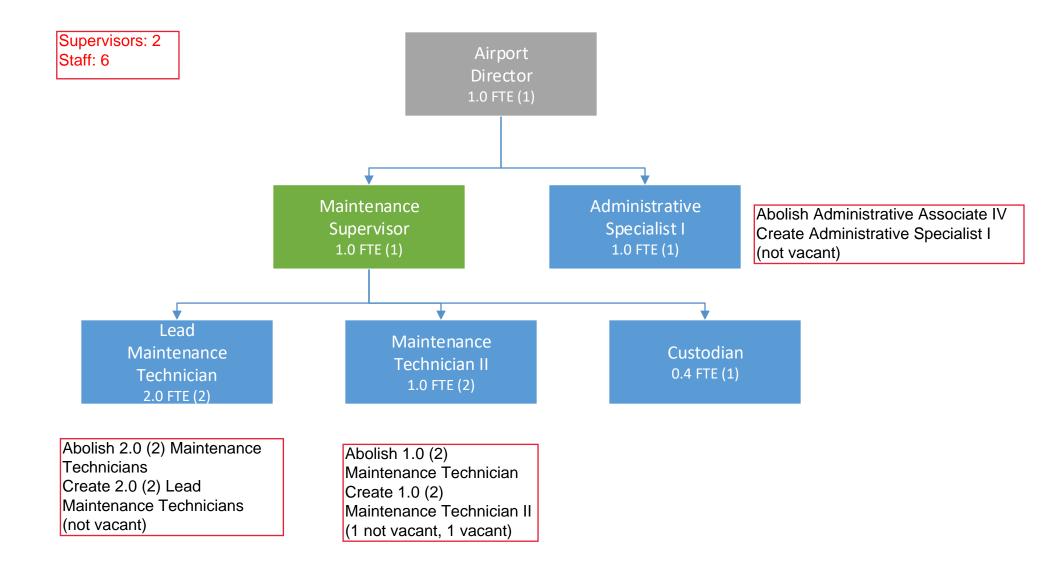

#### Eau Claire County 2022 Recommended Budget Position Changes

|                                      |                                                     |                         |             |                |      |               |                   | FUNDING           | G SOURCE  | S       |                   |                                                                                                                          |
|--------------------------------------|-----------------------------------------------------|-------------------------|-------------|----------------|------|---------------|-------------------|-------------------|-----------|---------|-------------------|--------------------------------------------------------------------------------------------------------------------------|
|                                      |                                                     |                         |             |                |      |               |                   |                   | Public    |         | •                 |                                                                                                                          |
|                                      |                                                     |                         |             |                |      |               |                   |                   | Charges   |         |                   |                                                                                                                          |
|                                      |                                                     |                         |             |                |      | Approved by   | Tax               | Intergovernmental | for       | Other   |                   |                                                                                                                          |
| Department                           | Position Title                                      | Action                  | 2021 FTE FT | E Change 2022  | FTE  | Administrator | Levy              | Grants & Aids     | Services  | Revenue | Total             | Comments                                                                                                                 |
| General Governmen                    |                                                     | rection                 | 202111211   | 2 change 2022  |      |               |                   |                   |           |         |                   |                                                                                                                          |
| Human Resources                      | Administrative Associate IV                         | Abolish                 | 1.00        | (1.00)         | -    | yes           | (70,053)          |                   |           |         | (70,053)          | Abolish the AA IV and convert to Generalist.                                                                             |
| Human Resources                      | Human Resources Generalist                          | Create                  | -           | 1.00           | 1.00 |               | 82,116            |                   |           |         | 82,116            |                                                                                                                          |
| Human Resources                      | Assistant HR Director                               | Abolish                 | 1.00        | (1.00)         |      | NO            | _                 |                   |           |         |                   | Retain Assistant Director, unfunded in 2022, total cost is                                                               |
| Tuman resources                      | 1 Bolodin The Director                              | Trouisi                 | 1.00        | (1.00)         |      | NO            |                   |                   |           |         |                   | \$119,380                                                                                                                |
| Corporation Counsel                  | Assistant Corporation Counsel                       | Create                  | -           | 1.00           | 1.00 | yes           | 102,253           |                   |           |         | 102,253           | 6th courtroom coverage and backlog of TPR and work needed<br>for time-bound responses                                    |
| Facilities                           | Administrative Specialist III                       | Abolish                 | 0.50        | (0.50)         | -    | No.           | 27,584            |                   |           |         | 27,584            | Takes a shared FTE position in Finance and Facilities and splits                                                         |
|                                      | •                                                   |                         | 0.50        |                |      | -             | 27,504            |                   |           |         | 27,504            | into to two FTE's based on capacity need in Facilities as they                                                           |
| Facilities                           | Administrative Specialist III                       | Create                  |             | 1.00           | 1.00 | •             |                   |                   |           |         |                   | have expanded areas of coverage for all county-owned                                                                     |
| Finance                              | Administrative Specialist III                       | Abolish                 | 0.50        | (0.50)         | -    |               | (27,584)          |                   |           |         | (27,584)          |                                                                                                                          |
| Finance                              | Fiscal Associate IV                                 | Create                  | -           | 1.00           | 1.00 | yes           | 79,094            |                   |           |         | 79,094            | internal controls.                                                                                                       |
| Information Systems                  | Administrative Associate III                        | Abolish                 | 0.50        | (0.50)         | -    | yes           | (21,368)          |                   |           |         | (21,368)          | Updated job description to mirror current activities                                                                     |
| Information Systems                  | Media Specialist                                    | Create                  |             | 0.50           | 0.50 |               | 28,649            |                   |           |         | 28,649            | Updated job description to mirror current activities                                                                     |
|                                      | Total General Government                            |                         | 3.50        | 1.00           | 4.50 |               | 200,691           | -                 | -         | -       | 200,691           |                                                                                                                          |
|                                      |                                                     |                         |             |                |      |               |                   |                   |           |         |                   |                                                                                                                          |
| Judicial                             | a                                                   |                         | 0.15        | (0.15)         |      |               | (7.226)           |                   |           |         | (5.22.0           |                                                                                                                          |
| District Attorney<br>Clerk of Courts | Crisis Response Specialist<br>Legal Specialist II * | Abolish<br>Create       | 0.15        | (0.15)<br>1.00 | 1.00 |               | (7,236)<br>46,860 |                   |           |         | (7,236)<br>46,860 | 6th Courtroom                                                                                                            |
| Circuit Courts                       | Judicial Assistant                                  | Create                  |             | 1.00           | 1.00 |               | 40,800            | 68.231            |           |         | 68,231            | 6th Courtroom                                                                                                            |
|                                      | Total Judicial                                      |                         | 0.15        | 1.85           | 2.00 |               | 39,624            | 68,231            | -         | -       | 107,855           |                                                                                                                          |
|                                      |                                                     |                         |             |                |      |               |                   |                   |           |         |                   |                                                                                                                          |
| Public Safety                        |                                                     |                         |             |                |      |               |                   |                   |           |         |                   |                                                                                                                          |
|                                      | Administrative Specialist III                       | Abolish                 | 1.00        | (1.00)         | -    |               | (61,848)          |                   |           |         | (61,848)          | Provides specificity to job to mirror the change in focus of roles.                                                      |
| Planning & Development<br>Sheriff    | Emergency Management Program Assistant<br>Detective | Create<br>Create        |             | 1.00           | 1.00 |               | 61,848            |                   |           |         | 61,848            |                                                                                                                          |
| Sheriff                              | Correctional Officer                                | Abolish                 | 2.00        | (2.00)         | -    |               | (177,302)         |                   |           |         | (177,302)         | Hold for future year, total cost is \$92,445                                                                             |
| Sheriff                              | Corporal                                            | Create                  | -           | 2.00           | 2.00 |               | 183,442           |                   |           |         | 183,442           |                                                                                                                          |
|                                      | ·                                                   |                         |             |                |      | •             |                   |                   |           |         |                   | Results in estimated \$65,000 reduction in contracted services;                                                          |
| Sheriff                              | Correctional Officer (fingerprints & transport)     | Create                  | -           | 2.00           | 2.00 | yes           | 177,302           |                   |           |         | 177,302           | not all new levy; creates mechanism for rotation and                                                                     |
| Sheriff                              | Bailiff                                             | Create                  |             | 1.00           | 1.00 |               | 92,445            |                   |           |         | 92,445            | advancement for CO's<br>6th Courtroom                                                                                    |
| Sherin                               | Total Public Safety                                 | Create                  | 3.00        | 4.00           | 7.00 | yes           | 275,887           |                   |           |         | 275,887           | oth Courtroom                                                                                                            |
|                                      | Total Tubic balety                                  |                         | 2.00        |                | 7100 |               | 2.0,00.           |                   |           |         | 270,007           |                                                                                                                          |
| Transportation and                   | Public Works                                        |                         |             |                |      |               |                   |                   |           |         |                   |                                                                                                                          |
| Airport                              | Administrative Associate IV                         | Abolish                 | 1.00        | (1.00)         | -    |               |                   |                   | (72,844)  |         | (72,844)          |                                                                                                                          |
| Airport                              | Administrative Specialist I                         | Create                  | -           | 1.00           | 1.00 | yes           |                   |                   | 73,772    |         | 73,772            | coordinator duties that were not previously required including                                                           |
|                                      |                                                     |                         |             |                |      |               |                   |                   |           |         |                   | Broadens alternate security coordinator duties. Reviews and<br>makes recommendations for changes to construction and     |
| Airport                              | Maintenance Supervisor                              | Change Pay Grade        | 1.00        | -              | 1.00 | yes           |                   |                   | 1,081     |         | 1,081             | equipment plans and specifications to ensure the desired                                                                 |
|                                      |                                                     |                         |             |                |      |               |                   |                   |           |         |                   | outcome for the project is met                                                                                           |
| Airport                              | Maintenance Technician                              | Abolish                 | 3.50        | (3.50)         | -    | yes           |                   |                   | (264,666) |         | (264,666)         | Abolishing to create 2 Lead Maintenance Techs                                                                            |
|                                      |                                                     |                         |             |                |      |               |                   |                   |           |         |                   | Leads the operation in the absence of the maintenance                                                                    |
|                                      |                                                     |                         |             |                |      |               |                   |                   |           |         |                   | supervisor; provides oversight of custodian or custodian<br>contractor; completes training and acts as Alternate Airport |
| Airport                              | Lead Maintenance Technician                         | Create                  |             | 2.00           | 2.00 | VPS           |                   |                   | 148,880   |         | 148,880           | Security Coordinator. This position used to received an                                                                  |
| . in port                            | Dead Maintenance Technician                         | Create                  |             | 2.00           | 2.00 | ,00           |                   |                   | 110,000   |         | 110,000           | additional \$.50/hour ARFF pay but this position change will                                                             |
|                                      |                                                     |                         |             |                |      |               |                   |                   |           |         |                   | eliminate the additional pay and include it in the regular hourly                                                        |
|                                      |                                                     |                         |             |                |      |               |                   |                   |           |         |                   | rate.                                                                                                                    |
|                                      |                                                     |                         |             |                |      |               |                   |                   |           |         |                   | Once the one .5 part-time maintenance technician increases after                                                         |
| A:                                   | Maintenance Technician II                           | Create                  |             | 1.50           | 1.50 |               |                   |                   | 5,237     |         | 5,237             | the board meeting on the 21st, there will be 3.5 FTE                                                                     |
| Airport                              | Maintenance Technician II                           | Cicate                  |             | 1.50           | 1.50 | yes           |                   |                   | 3,237     |         | 3,23/             | Maintenance Technicians being abolished to create 2.0 Lead                                                               |
|                                      |                                                     |                         |             |                |      |               |                   |                   |           |         |                   | Maintenance Technicians and 1.5 Maintenance Technician IIs.                                                              |
| Highway                              | Fiscal Associate IV                                 | Remove from Bridge Plan | 1.00        | -              | 1.00 |               |                   | 71,342            | 7,927     |         | 79,269            |                                                                                                                          |
| Highway                              | Surveyor                                            | Create                  | -           | 1.00           | 1.00 | yes           |                   | 100,949           | 9,984     |         | 110,933           |                                                                                                                          |
|                                      | Total Transportation and Public Works               |                         | 6.50        | 1.00           | 7.50 |               | -                 | 172,291           | (90,629)  | -       | 81,662            |                                                                                                                          |