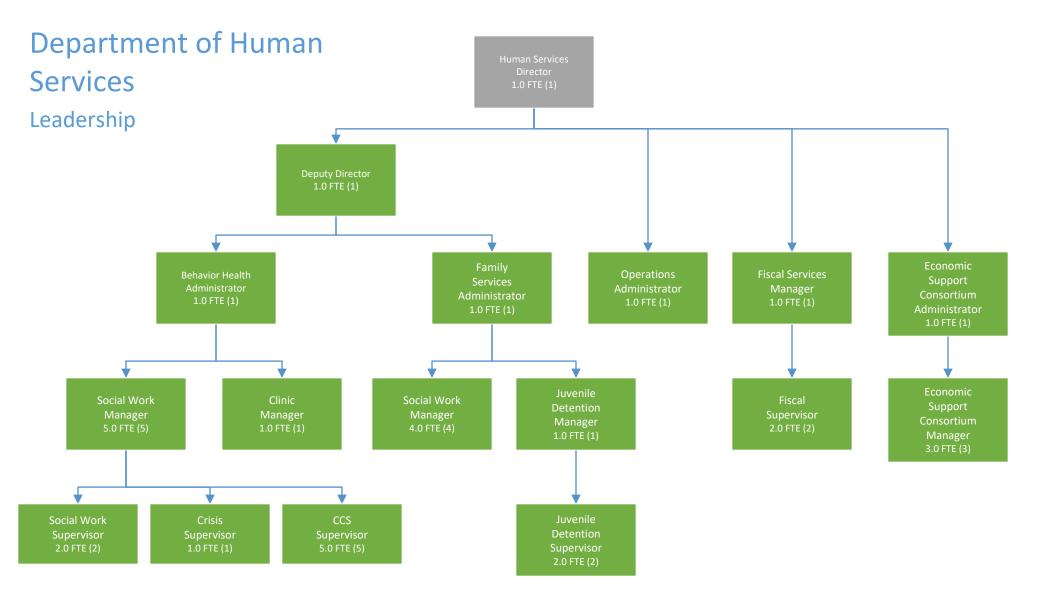

The attached position change summary is a culmination of the 2022 process to date.