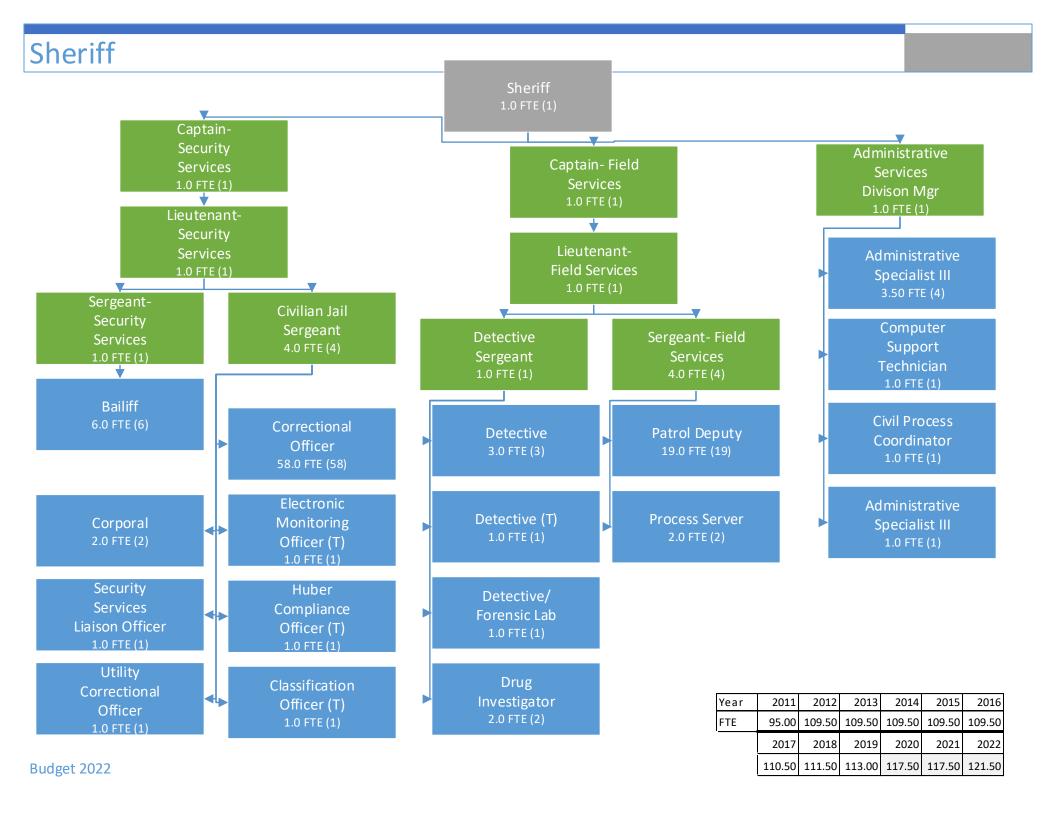

#### Eau Claire County 2022 Recommended Budget Position Changes

|                                      |                                                     |                         |             |                |      |               |                   | FUNDING           | G SOURCE  | S       |                   |                                                                                                                          |
|--------------------------------------|-----------------------------------------------------|-------------------------|-------------|----------------|------|---------------|-------------------|-------------------|-----------|---------|-------------------|--------------------------------------------------------------------------------------------------------------------------|
|                                      |                                                     |                         |             |                |      |               |                   |                   | Public    |         | •                 |                                                                                                                          |
|                                      |                                                     |                         |             |                |      |               |                   |                   | Charges   |         |                   |                                                                                                                          |
|                                      |                                                     |                         |             |                |      | Approved by   | Tax               | Intergovernmental | for       | Other   |                   |                                                                                                                          |
| Department                           | Position Title                                      | Action                  | 2021 FTE FT | E Change 2022  | FTE  | Administrator | Levy              | Grants & Aids     | Services  | Revenue | Total             | Comments                                                                                                                 |
| General Governmen                    |                                                     | rection                 | 202111211   | 2 change 2022  |      |               |                   |                   |           |         |                   |                                                                                                                          |
| Human Resources                      | Administrative Associate IV                         | Abolish                 | 1.00        | (1.00)         | -    | yes           | (70,053)          |                   |           |         | (70,053)          | Abolish the AA IV and convert to Generalist.                                                                             |
| Human Resources                      | Human Resources Generalist                          | Create                  | -           | 1.00           | 1.00 |               | 82,116            |                   |           |         | 82,116            |                                                                                                                          |
| Human Resources                      | Assistant HR Director                               | Abolish                 | 1.00        | (1.00)         |      | NO            | _                 |                   |           |         |                   | Retain Assistant Director, unfunded in 2022, total cost is                                                               |
| Tuman resources                      | 1 Bolodin The Director                              | Trouisi                 | 1.00        | (1.00)         |      | NO            |                   |                   |           |         |                   | \$119,380                                                                                                                |
| Corporation Counsel                  | Assistant Corporation Counsel                       | Create                  | -           | 1.00           | 1.00 | yes           | 102,253           |                   |           |         | 102,253           | 6th courtroom coverage and backlog of TPR and work needed<br>for time-bound responses                                    |
| Facilities                           | Administrative Specialist III                       | Abolish                 | 0.50        | (0.50)         | -    | No.           | 27,584            |                   |           |         | 27,584            | Takes a shared FTE position in Finance and Facilities and splits                                                         |
|                                      | •                                                   |                         | 0.50        |                |      | -             | 27,504            |                   |           |         | 27,504            | into to two FTE's based on capacity need in Facilities as they                                                           |
| Facilities                           | Administrative Specialist III                       | Create                  |             | 1.00           | 1.00 | •             |                   |                   |           |         |                   | have expanded areas of coverage for all county-owned                                                                     |
| Finance                              | Administrative Specialist III                       | Abolish                 | 0.50        | (0.50)         | -    |               | (27,584)          |                   |           |         | (27,584)          |                                                                                                                          |
| Finance                              | Fiscal Associate IV                                 | Create                  | -           | 1.00           | 1.00 | yes           | 79,094            |                   |           |         | 79,094            | internal controls.                                                                                                       |
| Information Systems                  | Administrative Associate III                        | Abolish                 | 0.50        | (0.50)         | -    | yes           | (21,368)          |                   |           |         | (21,368)          | Updated job description to mirror current activities                                                                     |
| Information Systems                  | Media Specialist                                    | Create                  |             | 0.50           | 0.50 |               | 28,649            |                   |           |         | 28,649            | Updated job description to mirror current activities                                                                     |
|                                      | Total General Government                            |                         | 3.50        | 1.00           | 4.50 |               | 200,691           | -                 | -         | -       | 200,691           |                                                                                                                          |
|                                      |                                                     |                         |             |                |      |               |                   |                   |           |         |                   |                                                                                                                          |
| Judicial                             | a                                                   |                         | 0.15        | (0.15)         |      |               | (7.226)           |                   |           |         | (5.22.0           |                                                                                                                          |
| District Attorney<br>Clerk of Courts | Crisis Response Specialist<br>Legal Specialist II * | Abolish<br>Create       | 0.15        | (0.15)<br>1.00 | 1.00 |               | (7,236)<br>46,860 |                   |           |         | (7,236)<br>46,860 | 6th Courtroom                                                                                                            |
| Circuit Courts                       | Judicial Assistant                                  | Create                  |             | 1.00           | 1.00 |               | 40,800            | 68.231            |           |         | 68,231            | 6th Courtroom                                                                                                            |
|                                      | Total Judicial                                      |                         | 0.15        | 1.85           | 2.00 |               | 39,624            | 68,231            | -         | -       | 107,855           |                                                                                                                          |
|                                      |                                                     |                         |             |                |      |               |                   |                   |           |         |                   |                                                                                                                          |
| Public Safety                        |                                                     |                         |             |                |      |               |                   |                   |           |         |                   |                                                                                                                          |
|                                      | Administrative Specialist III                       | Abolish                 | 1.00        | (1.00)         | -    |               | (61,848)          |                   |           |         | (61,848)          | Provides specificity to job to mirror the change in focus of roles.                                                      |
| Planning & Development<br>Sheriff    | Emergency Management Program Assistant<br>Detective | Create<br>Create        |             | 1.00           | 1.00 |               | 61,848            |                   |           |         | 61,848            |                                                                                                                          |
| Sheriff                              | Correctional Officer                                | Abolish                 | 2.00        | (2.00)         | -    |               | (177,302)         |                   |           |         | (177,302)         | Hold for future year, total cost is \$92,445                                                                             |
| Sheriff                              | Corporal                                            | Create                  | -           | 2.00           | 2.00 |               | 183,442           |                   |           |         | 183,442           |                                                                                                                          |
|                                      | ·                                                   |                         |             |                |      | •             |                   |                   |           |         |                   | Results in estimated \$65,000 reduction in contracted services;                                                          |
| Sheriff                              | Correctional Officer (fingerprints & transport)     | Create                  | -           | 2.00           | 2.00 | yes           | 177,302           |                   |           |         | 177,302           | not all new levy; creates mechanism for rotation and                                                                     |
| Sheriff                              | Bailiff                                             | Create                  |             | 1.00           | 1.00 |               | 92,445            |                   |           |         | 92,445            | advancement for CO's<br>6th Courtroom                                                                                    |
| Sherin                               | Total Public Safety                                 | Create                  | 3.00        | 4.00           | 7.00 | yes           | 275,887           |                   |           |         | 275,887           | oth Courtroom                                                                                                            |
|                                      | Total Tubic balety                                  |                         | 2.00        |                | 7100 |               | 2.0,00.           |                   |           |         | 270,007           |                                                                                                                          |
| Transportation and                   | Public Works                                        |                         |             |                |      |               |                   |                   |           |         |                   |                                                                                                                          |
| Airport                              | Administrative Associate IV                         | Abolish                 | 1.00        | (1.00)         | -    |               |                   |                   | (72,844)  |         | (72,844)          |                                                                                                                          |
| Airport                              | Administrative Specialist I                         | Create                  | -           | 1.00           | 1.00 | yes           |                   |                   | 73,772    |         | 73,772            | coordinator duties that were not previously required including                                                           |
|                                      |                                                     |                         |             |                |      |               |                   |                   |           |         |                   | Broadens alternate security coordinator duties. Reviews and<br>makes recommendations for changes to construction and     |
| Airport                              | Maintenance Supervisor                              | Change Pay Grade        | 1.00        | -              | 1.00 | yes           |                   |                   | 1,081     |         | 1,081             | equipment plans and specifications to ensure the desired                                                                 |
|                                      |                                                     |                         |             |                |      |               |                   |                   |           |         |                   | outcome for the project is met                                                                                           |
| Airport                              | Maintenance Technician                              | Abolish                 | 3.50        | (3.50)         | -    | yes           |                   |                   | (264,666) |         | (264,666)         | Abolishing to create 2 Lead Maintenance Techs                                                                            |
|                                      |                                                     |                         |             |                |      |               |                   |                   |           |         |                   | Leads the operation in the absence of the maintenance                                                                    |
|                                      |                                                     |                         |             |                |      |               |                   |                   |           |         |                   | supervisor; provides oversight of custodian or custodian<br>contractor; completes training and acts as Alternate Airport |
| Airport                              | Lead Maintenance Technician                         | Create                  |             | 2.00           | 2.00 | VPS           |                   |                   | 148,880   |         | 148,880           | Security Coordinator. This position used to received an                                                                  |
| . in port                            | Dead Maintenance Technician                         | Create                  |             | 2.00           | 2.00 | ,00           |                   |                   | 110,000   |         | 110,000           | additional \$.50/hour ARFF pay but this position change will                                                             |
|                                      |                                                     |                         |             |                |      |               |                   |                   |           |         |                   | eliminate the additional pay and include it in the regular hourly                                                        |
|                                      |                                                     |                         |             |                |      |               |                   |                   |           |         |                   | rate.                                                                                                                    |
|                                      |                                                     |                         |             |                |      |               |                   |                   |           |         |                   | Once the one .5 part-time maintenance technician increases after                                                         |
| A:                                   | Maintenance Technician II                           | Create                  |             | 1.50           | 1.50 |               |                   |                   | 5,237     |         | 5,237             | the board meeting on the 21st, there will be 3.5 FTE                                                                     |
| Airport                              | Maintenance Technician II                           | Cicate                  |             | 1.50           | 1.50 | yes           |                   |                   | 3,237     |         | 3,23/             | Maintenance Technicians being abolished to create 2.0 Lead                                                               |
|                                      |                                                     |                         |             |                |      |               |                   |                   |           |         |                   | Maintenance Technicians and 1.5 Maintenance Technician IIs.                                                              |
| Highway                              | Fiscal Associate IV                                 | Remove from Bridge Plan | 1.00        | -              | 1.00 |               |                   | 71,342            | 7,927     |         | 79,269            |                                                                                                                          |
| Highway                              | Surveyor                                            | Create                  | -           | 1.00           | 1.00 | yes           |                   | 100,949           | 9,984     |         | 110,933           |                                                                                                                          |
|                                      | Total Transportation and Public Works               |                         | 6.50        | 1.00           | 7.50 |               | -                 | 172,291           | (90,629)  | -       | 81,662            |                                                                                                                          |