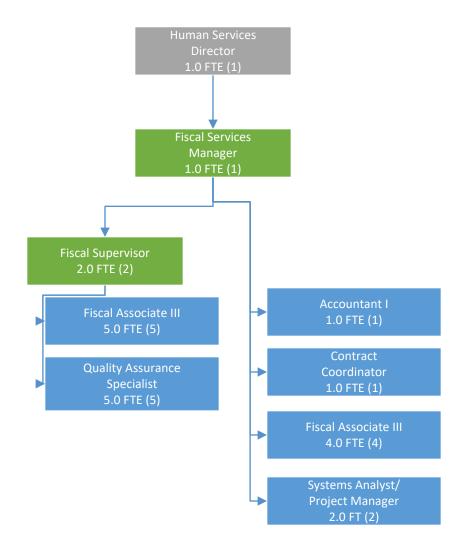

The attached position change summary is a culmination of the 2022 process to date.