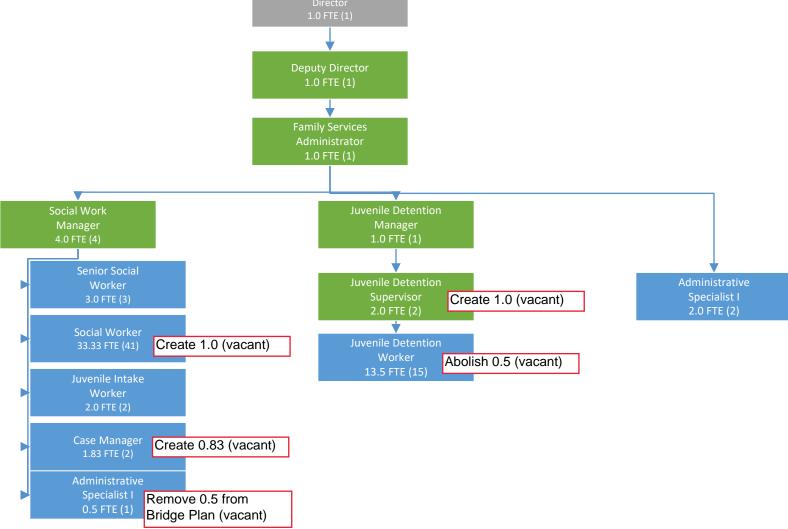

The attached position change summary is a culmination of the 2022 process to date.

#### Eau Claire County 2022 Recommended Budget Position Changes

|                                      |                                                     |                         |             |                |      |               |                   | FUNDING           | G SOURCE  | S       |                   |                                                                                                                          |
|--------------------------------------|-----------------------------------------------------|-------------------------|-------------|----------------|------|---------------|-------------------|-------------------|-----------|---------|-------------------|--------------------------------------------------------------------------------------------------------------------------|
|                                      |                                                     |                         |             |                |      |               |                   |                   | Public    |         | •                 |                                                                                                                          |
|                                      |                                                     |                         |             |                |      |               |                   |                   | Charges   |         |                   |                                                                                                                          |
|                                      |                                                     |                         |             |                |      | Approved by   | Tax               | Intergovernmental | for       | Other   |                   |                                                                                                                          |
| Department                           | Position Title                                      | Action                  | 2021 FTE FT | E Change 2022  | FTE  | Administrator | Levy              | Grants & Aids     | Services  | Revenue | Total             | Comments                                                                                                                 |
| General Governmen                    |                                                     | rection                 | 202111211   | 2 change 2022  |      |               |                   |                   |           |         |                   |                                                                                                                          |
| Human Resources                      | Administrative Associate IV                         | Abolish                 | 1.00        | (1.00)         | -    | yes           | (70,053)          |                   |           |         | (70,053)          | Abolish the AA IV and convert to Generalist.                                                                             |
| Human Resources                      | Human Resources Generalist                          | Create                  | -           | 1.00           | 1.00 |               | 82,116            |                   |           |         | 82,116            |                                                                                                                          |
| Human Resources                      | Assistant HR Director                               | Abolish                 | 1.00        | (1.00)         |      | NO            | _                 |                   |           |         |                   | Retain Assistant Director, unfunded in 2022, total cost is                                                               |
| Tuman resources                      | 1 Bolodin The Director                              | Trouisi                 | 1.00        | (1.00)         |      | NO            |                   |                   |           |         |                   | \$119,380                                                                                                                |
| Corporation Counsel                  | Assistant Corporation Counsel                       | Create                  | -           | 1.00           | 1.00 | yes           | 102,253           |                   |           |         | 102,253           | 6th courtroom coverage and backlog of TPR and work needed<br>for time-bound responses                                    |
| Facilities                           | Administrative Specialist III                       | Abolish                 | 0.50        | (0.50)         | -    | No.           | 27,584            |                   |           |         | 27,584            | Takes a shared FTE position in Finance and Facilities and splits                                                         |
|                                      | •                                                   |                         | 0.50        |                |      | -             | 27,504            |                   |           |         | 27,504            | into to two FTE's based on capacity need in Facilities as they                                                           |
| Facilities                           | Administrative Specialist III                       | Create                  |             | 1.00           | 1.00 | •             |                   |                   |           |         |                   | have expanded areas of coverage for all county-owned                                                                     |
| Finance                              | Administrative Specialist III                       | Abolish                 | 0.50        | (0.50)         | -    |               | (27,584)          |                   |           |         | (27,584)          |                                                                                                                          |
| Finance                              | Fiscal Associate IV                                 | Create                  | -           | 1.00           | 1.00 | yes           | 79,094            |                   |           |         | 79,094            | internal controls.                                                                                                       |
| Information Systems                  | Administrative Associate III                        | Abolish                 | 0.50        | (0.50)         | -    | yes           | (21,368)          |                   |           |         | (21,368)          | Updated job description to mirror current activities                                                                     |
| Information Systems                  | Media Specialist                                    | Create                  |             | 0.50           | 0.50 |               | 28,649            |                   |           |         | 28,649            | Updated job description to mirror current activities                                                                     |
|                                      | Total General Government                            |                         | 3.50        | 1.00           | 4.50 |               | 200,691           | -                 | -         | -       | 200,691           |                                                                                                                          |
|                                      |                                                     |                         |             |                |      |               |                   |                   |           |         |                   |                                                                                                                          |
| Judicial                             | a                                                   |                         | 0.15        | (0.15)         |      |               | (7.226)           |                   |           |         | (5.22.0           |                                                                                                                          |
| District Attorney<br>Clerk of Courts | Crisis Response Specialist<br>Legal Specialist II * | Abolish<br>Create       | 0.15        | (0.15)<br>1.00 | 1.00 |               | (7,236)<br>46,860 |                   |           |         | (7,236)<br>46,860 | 6th Courtroom                                                                                                            |
| Circuit Courts                       | Judicial Assistant                                  | Create                  |             | 1.00           | 1.00 |               | 40,800            | 68.231            |           |         | 68,231            | 6th Courtroom                                                                                                            |
|                                      | Total Judicial                                      |                         | 0.15        | 1.85           | 2.00 |               | 39,624            | 68,231            | -         | -       | 107,855           |                                                                                                                          |
|                                      |                                                     |                         |             |                |      |               |                   |                   |           |         |                   |                                                                                                                          |
| Public Safety                        |                                                     |                         |             |                |      |               |                   |                   |           |         |                   |                                                                                                                          |
|                                      | Administrative Specialist III                       | Abolish                 | 1.00        | (1.00)         | -    |               | (61,848)          |                   |           |         | (61,848)          | Provides specificity to job to mirror the change in focus of roles.                                                      |
| Planning & Development<br>Sheriff    | Emergency Management Program Assistant<br>Detective | Create<br>Create        |             | 1.00           | 1.00 |               | 61,848            |                   |           |         | 61,848            |                                                                                                                          |
| Sheriff                              | Correctional Officer                                | Abolish                 | 2.00        | (2.00)         | -    |               | (177,302)         |                   |           |         | (177,302)         | Hold for future year, total cost is \$92,445                                                                             |
| Sheriff                              | Corporal                                            | Create                  | -           | 2.00           | 2.00 |               | 183,442           |                   |           |         | 183,442           |                                                                                                                          |
|                                      | ·                                                   |                         |             |                |      | •             |                   |                   |           |         |                   | Results in estimated \$65,000 reduction in contracted services;                                                          |
| Sheriff                              | Correctional Officer (fingerprints & transport)     | Create                  | -           | 2.00           | 2.00 | yes           | 177,302           |                   |           |         | 177,302           | not all new levy; creates mechanism for rotation and                                                                     |
| Sheriff                              | Bailiff                                             | Create                  |             | 1.00           | 1.00 |               | 92,445            |                   |           |         | 92,445            | advancement for CO's<br>6th Courtroom                                                                                    |
| Sherin                               | Total Public Safety                                 | Create                  | 3.00        | 4.00           | 7.00 | yes           | 275,887           |                   |           |         | 275,887           | oth Courtroom                                                                                                            |
|                                      | Total Tubic balety                                  |                         | 2.00        |                | 7100 |               | 2.0,00.           |                   |           |         | 270,007           |                                                                                                                          |
| Transportation and                   | Public Works                                        |                         |             |                |      |               |                   |                   |           |         |                   |                                                                                                                          |
| Airport                              | Administrative Associate IV                         | Abolish                 | 1.00        | (1.00)         | -    |               |                   |                   | (72,844)  |         | (72,844)          |                                                                                                                          |
| Airport                              | Administrative Specialist I                         | Create                  | -           | 1.00           | 1.00 | yes           |                   |                   | 73,772    |         | 73,772            | coordinator duties that were not previously required including                                                           |
|                                      |                                                     |                         |             |                |      |               |                   |                   |           |         |                   | Broadens alternate security coordinator duties. Reviews and<br>makes recommendations for changes to construction and     |
| Airport                              | Maintenance Supervisor                              | Change Pay Grade        | 1.00        | -              | 1.00 | yes           |                   |                   | 1,081     |         | 1,081             | equipment plans and specifications to ensure the desired                                                                 |
|                                      |                                                     |                         |             |                |      |               |                   |                   |           |         |                   | outcome for the project is met                                                                                           |
| Airport                              | Maintenance Technician                              | Abolish                 | 3.50        | (3.50)         | -    | yes           |                   |                   | (264,666) |         | (264,666)         | Abolishing to create 2 Lead Maintenance Techs                                                                            |
|                                      |                                                     |                         |             |                |      |               |                   |                   |           |         |                   | Leads the operation in the absence of the maintenance                                                                    |
|                                      |                                                     |                         |             |                |      |               |                   |                   |           |         |                   | supervisor; provides oversight of custodian or custodian<br>contractor; completes training and acts as Alternate Airport |
| Airport                              | Lead Maintenance Technician                         | Create                  |             | 2.00           | 2.00 | VPS           |                   |                   | 148,880   |         | 148,880           | Security Coordinator. This position used to received an                                                                  |
| . in port                            | Dead Maintenance Technician                         | Create                  |             | 2.00           | 2.00 | ,00           |                   |                   | 110,000   |         | 110,000           | additional \$.50/hour ARFF pay but this position change will                                                             |
|                                      |                                                     |                         |             |                |      |               |                   |                   |           |         |                   | eliminate the additional pay and include it in the regular hourly                                                        |
|                                      |                                                     |                         |             |                |      |               |                   |                   |           |         |                   | rate.                                                                                                                    |
|                                      |                                                     |                         |             |                |      |               |                   |                   |           |         |                   | Once the one .5 part-time maintenance technician increases after                                                         |
| A:                                   | Maintenance Technician II                           | Create                  |             | 1.50           | 1.50 |               |                   |                   | 5,237     |         | 5,237             | the board meeting on the 21st, there will be 3.5 FTE                                                                     |
| Airport                              | Maintenance Technician II                           | Cicate                  |             | 1.50           | 1.50 | yes           |                   |                   | 3,237     |         | 3,23/             | Maintenance Technicians being abolished to create 2.0 Lead                                                               |
|                                      |                                                     |                         |             |                |      |               |                   |                   |           |         |                   | Maintenance Technicians and 1.5 Maintenance Technician IIs.                                                              |
| Highway                              | Fiscal Associate IV                                 | Remove from Bridge Plan | 1.00        | -              | 1.00 |               |                   | 71,342            | 7,927     |         | 79,269            |                                                                                                                          |
| Highway                              | Surveyor                                            | Create                  | -           | 1.00           | 1.00 | yes           |                   | 100,949           | 9,984     |         | 110,933           |                                                                                                                          |
|                                      | Total Transportation and Public Works               |                         | 6.50        | 1.00           | 7.50 |               | -                 | 172,291           | (90,629)  | -       | 81,662            |                                                                                                                          |