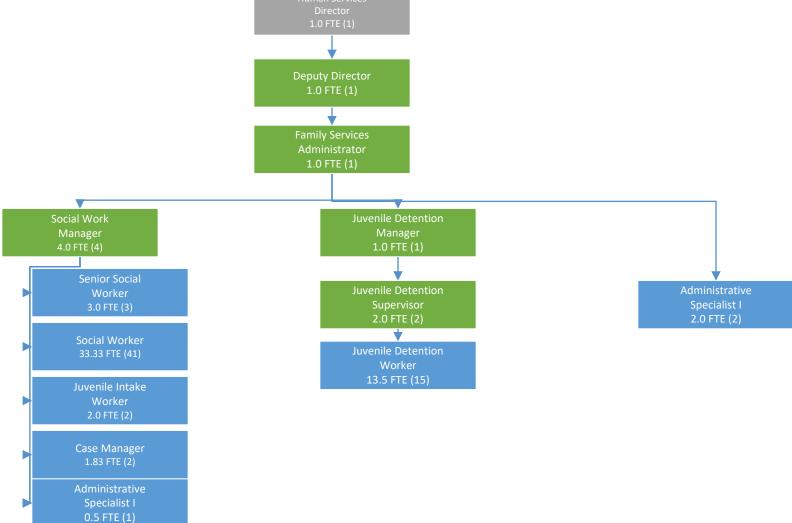

The attached position change summary is a culmination of the 2022 process to date.