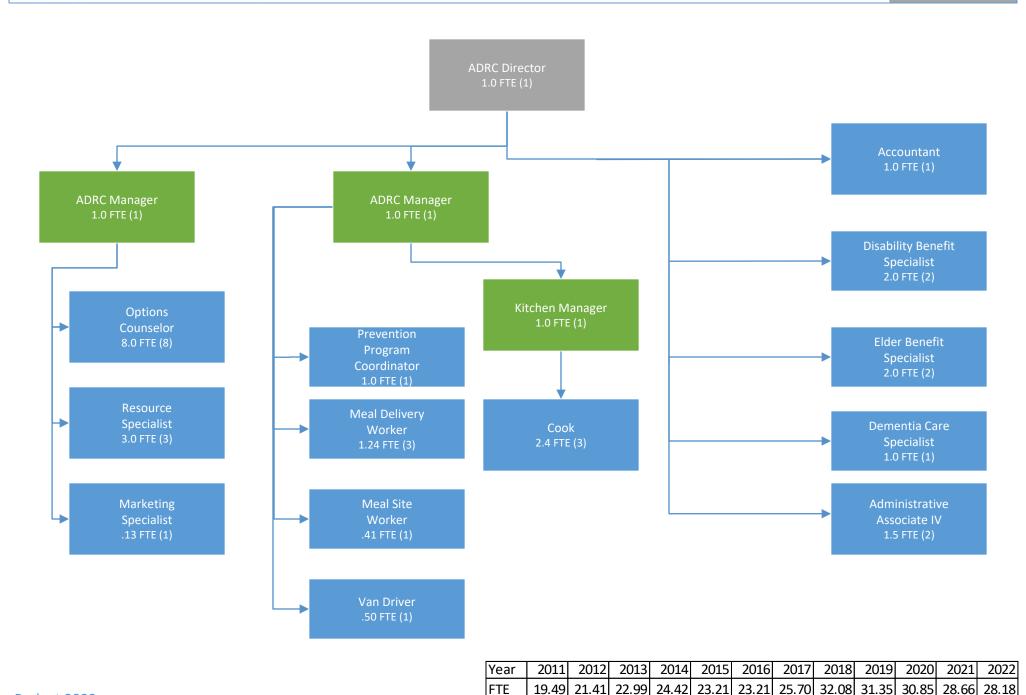

--|------|------|------|------|------|
| FTE  | 6.00 | 6.00 | 6.00 | 5.00 | 5.00 | 5.00 | 5.00 | 5.00 | 5.00 | 5.00 | 5.00 | 6.00 |





## **Airport**



| Year | 2011 | 2012 | 2013 | 2014 | 2015 | 2016 | 2017 | 2018 | 2019 | 2020 | 2021 | 2022 |
|------|------|------|------|------|------|------|------|------|------|------|------|------|
| FTE  | 6.00 | 6.00 | 6.00 | 6.00 | 6.00 | 6.00 | 6.00 | 6.00 | 6.00 | 6.00 | 6.40 | 6.40 |

# **Airport**



| Year | 2011 | 2012 | 2013 | 2014 | 2015 | 2016 | 2017 | 2018 | 2019 | 2020 | 2021 | 2022 |
|------|------|------|------|------|------|------|------|------|------|------|------|------|
| FTE  | 6.00 | 6.00 | 6.00 | 6.00 | 6.00 | 6.00 | 6.00 | 6.00 | 6.00 | 6.00 | 6.40 | 6.40 |

## Highway



## Highway



# Aging and Disability Resource Center



# Aging and Disability Resource Center





| Year | 2012   | 2013   | 2014   | 2015   | 2016   | 2017   | 2018   | 2019   | 2020   | 2021   | 2022   |
|------|--------|--------|--------|--------|--------|--------|--------|--------|--------|--------|--------|
| FTE  | 130.20 | 136.70 | 138.53 | 136.56 | 137.56 | 154.83 | 196.33 | 223.33 | 223.33 | 229.33 | 241.16 |



**Fiscal Services** 



Abolish 1.0 Data Specialist (filled)

**Family Services** 





Abolish 2.0 CCS Peer Support Specialists (vacant)
Abolish 1.0 Senior Social Worker (vacant)



| Υ | ear | 2012   | 2013   | 2014   | 2015   | 2016   | 2017   | 2018   | 2019   | 2020   | 2021   | 2022   |
|---|-----|--------|--------|--------|--------|--------|--------|--------|--------|--------|--------|--------|
| F | TE  | 130.20 | 1