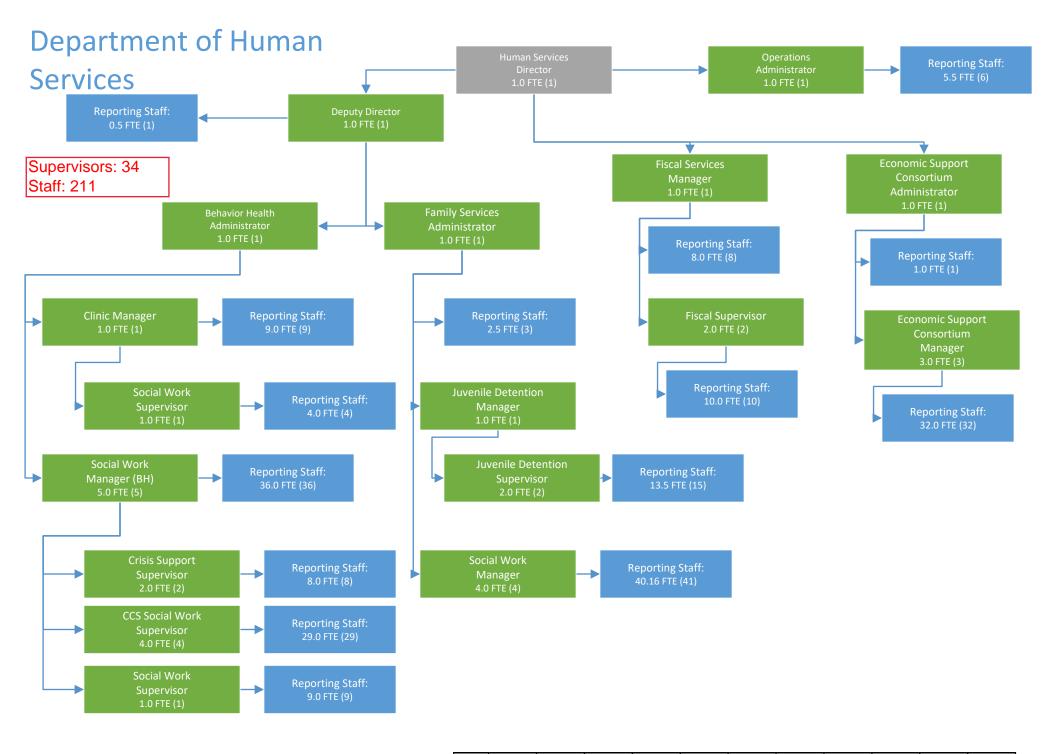

The attached position change summary is a culmination of the 2022 process to date.

#### Eau Claire County 2022 Recommended Budget Position Changes

|                                      |                                                     |                         |             |                |      |               |                   | FUNDING           | G SOURCE  | S       |                   |                                                                                                                          |
|--------------------------------------|-----------------------------------------------------|-------------------------|-------------|----------------|------|---------------|-------------------|-------------------|-----------|---------|-------------------|--------------------------------------------------------------------------------------------------------------------------|
|                                      |                                                     |                         |             |                |      |               |                   |                   | Public    |         | •                 |                                                                                                                          |
|                                      |                                                     |                         |             |                |      |               |                   |                   | Charges   |         |                   |                                                                                                                          |
|                                      |                                                     |                         |             |                |      | Approved by   | Tax               | Intergovernmental | for       | Other   |                   |                                                                                                                          |
| Department                           | Position Title                                      | Action                  | 2021 FTE FT | E Change 2022  | FTE  | Administrator | Levy              | Grants & Aids     | Services  | Revenue | Total             | Comments                                                                                                                 |
| General Governmen                    |                                                     | rection                 | 202111211   | 2 change 2022  |      |               |                   |                   |           |         |                   |                                                                                                                          |
| Human Resources                      | Administrative Associate IV                         | Abolish                 | 1.00        | (1.00)         | -    | yes           | (70,053)          |                   |           |         | (70,053)          | Abolish the AA IV and convert to Generalist.                                                                             |
| Human Resources                      | Human Resources Generalist                          | Create                  | -           | 1.00           | 1.00 |               | 82,116            |                   |           |         | 82,116            |                                                                                                                          |
| Human Resources                      | Assistant HR Director                               | Abolish                 | 1.00        | (1.00)         |      | NO            | _                 |                   |           |         |                   | Retain Assistant Director, unfunded in 2022, total cost is                                                               |
| Tuman resources                      | 1 Bolodin The Director                              | Trouisi                 | 1.00        | (1.00)         |      | NO            |                   |                   |           |         |                   | \$119,380                                                                                                                |
| Corporation Counsel                  | Assistant Corporation Counsel                       | Create                  | -           | 1.00           | 1.00 | yes           | 102,253           |                   |           |         | 102,253           | 6th courtroom coverage and backlog of TPR and work needed<br>for time-bound responses                                    |
| Facilities                           | Administrative Specialist III                       | Abolish                 | 0.50        | (0.50)         | -    | No.           | 27,584            |                   |           |         | 27,584            | Takes a shared FTE position in Finance and Facilities and splits                                                         |
|                                      | •                                                   |                         | 0.50        |                |      | -             | 27,504            |                   |           |         | 27,504            | into to two FTE's based on capacity need in Facilities as they                                                           |
| Facilities                           | Administrative Specialist III                       | Create                  |             | 1.00           | 1.00 | •             |                   |                   |           |         |                   | have expanded areas of coverage for all county-owned                                                                     |
| Finance                              | Administrative Specialist III                       | Abolish                 | 0.50        | (0.50)         | -    |               | (27,584)          |                   |           |         | (27,584)          |                                                                                                                          |
| Finance                              | Fiscal Associate IV                                 | Create                  | -           | 1.00           | 1.00 | yes           | 79,094            |                   |           |         | 79,094            | internal controls.                                                                                                       |
| Information Systems                  | Administrative Associate III                        | Abolish                 | 0.50        | (0.50)         | -    | yes           | (21,368)          |                   |           |         | (21,368)          | Updated job description to mirror current activities                                                                     |
| Information Systems                  | Media Specialist                                    | Create                  |             | 0.50           | 0.50 |               | 28,649            |                   |           |         | 28,649            | Updated job description to mirror current activities                                                                     |
|                                      | Total General Government                            |                         | 3.50        | 1.00           | 4.50 |               | 200,691           | -                 | -         | -       | 200,691           |                                                                                                                          |
|                                      |                                                     |                         |             |                |      |               |                   |                   |           |         |                   |                                                                                                                          |
| Judicial                             | a                                                   |                         | 0.15        | (0.15)         |      |               | (7.226)           |                   |           |         | (5.22.0           |                                                                                                                          |
| District Attorney<br>Clerk of Courts | Crisis Response Specialist<br>Legal Specialist II * | Abolish<br>Create       | 0.15        | (0.15)<br>1.00 | 1.00 |               | (7,236)<br>46,860 |                   |           |         | (7,236)<br>46,860 | 6th Courtroom                                                                                                            |
| Circuit Courts                       | Judicial Assistant                                  | Create                  |             | 1.00           | 1.00 |               | 40,800            | 68.231            |           |         | 68,231            | 6th Courtroom                                                                                                            |
|                                      | Total Judicial                                      |                         | 0.15        | 1.85           | 2.00 |               | 39,624            | 68,231            | -         | -       | 107,855           |                                                                                                                          |
|                                      |                                                     |                         |             |                |      |               |                   |                   |           |         |                   |                                                                                                                          |
| Public Safety                        |                                                     |                         |             |                |      |               |                   |                   |           |         |                   |                                                                                                                          |
|                                      | Administrative Specialist III                       | Abolish                 | 1.00        | (1.00)         | -    |               | (61,848)          |                   |           |         | (61,848)          | Provides specificity to job to mirror the change in focus of roles.                                                      |
| Planning & Development<br>Sheriff    | Emergency Management Program Assistant<br>Detective | Create<br>Create        |             | 1.00           | 1.00 |               | 61,848            |                   |           |         | 61,848            |                                                                                                                          |
| Sheriff                              | Correctional Officer                                | Abolish                 | 2.00        | (2.00)         | -    |               | (177,302)         |                   |           |         | (177,302)         | Hold for future year, total cost is \$92,445                                                                             |
| Sheriff                              | Corporal                                            | Create                  | -           | 2.00           | 2.00 |               | 183,442           |                   |           |         | 183,442           |                                                                                                                          |
|                                      | ·                                                   |                         |             |                |      | •             |                   |                   |           |         |                   | Results in estimated \$65,000 reduction in contracted services;                                                          |
| Sheriff                              | Correctional Officer (fingerprints & transport)     | Create                  | -           | 2.00           | 2.00 | yes           | 177,302           |                   |           |         | 177,302           | not all new levy; creates mechanism for rotation and                                                                     |
| Sheriff                              | Bailiff                                             | Create                  |             | 1.00           | 1.00 |               | 92,445            |                   |           |         | 92,445            | advancement for CO's<br>6th Courtroom                                                                                    |
| Sherin                               | Total Public Safety                                 | Create                  | 3.00        | 4.00           | 7.00 | yes           | 275,887           |                   |           |         | 275,887           | oth Courtroom                                                                                                            |
|                                      | Total Tubic balety                                  |                         | 2.00        |                | 7100 |               | 2.0,00.           |                   |           |         | 270,007           |                                                                                                                          |
| Transportation and                   | Public Works                                        |                         |             |                |      |               |                   |                   |           |         |                   |                                                                                                                          |
| Airport                              | Administrative Associate IV                         | Abolish                 | 1.00        | (1.00)         | -    |               |                   |                   | (72,844)  |         | (72,844)          |                                                                                                                          |
| Airport                              | Administrative Specialist I                         | Create                  | -           | 1.00           | 1.00 | yes           |                   |                   | 73,772    |         | 73,772            | coordinator duties that were not previously required including                                                           |
|                                      |                                                     |                         |             |                |      |               |                   |                   |           |         |                   | Broadens alternate security coordinator duties. Reviews and<br>makes recommendations for changes to construction and     |
| Airport                              | Maintenance Supervisor                              | Change Pay Grade        | 1.00        | -              | 1.00 | yes           |                   |                   | 1,081     |         | 1,081             | equipment plans and specifications to ensure the desired                                                                 |
|                                      |                                                     |                         |             |                |      |               |                   |                   |           |         |                   | outcome for the project is met                                                                                           |
| Airport                              | Maintenance Technician                              | Abolish                 | 3.50        | (3.50)         | -    | yes           |                   |                   | (264,666) |         | (264,666)         | Abolishing to create 2 Lead Maintenance Techs                                                                            |
|                                      |                                                     |                         |             |                |      |               |                   |                   |           |         |                   | Leads the operation in the absence of the maintenance                                                                    |
|                                      |                                                     |                         |             |                |      |               |                   |                   |           |         |                   | supervisor; provides oversight of custodian or custodian<br>contractor; completes training and acts as Alternate Airport |
| Airport                              | Lead Maintenance Technician                         | Create                  |             | 2.00           | 2.00 | VPS           |                   |                   | 148,880   |         | 148,880           | Security Coordinator. This position used to received an                                                                  |
| . in port                            | Dead Maintenance Technician                         | Create                  |             | 2.00           | 2.00 | ,00           |                   |                   | 110,000   |         | 110,000           | additional \$.50/hour ARFF pay but this position change will                                                             |
|                                      |                                                     |                         |             |                |      |               |                   |                   |           |         |                   | eliminate the additional pay and include it in the regular hourly                                                        |
|                                      |                                                     |                         |             |                |      |               |                   |                   |           |         |                   | rate.                                                                                                                    |
|                                      |                                                     |                         |             |                |      |               |                   |                   |           |         |                   | Once the one .5 part-time maintenance technician increases after                                                         |
| A:                                   | Maintenance Technician II                           | Create                  |             | 1.50           | 1.50 |               |                   |                   | 5,237     |         | 5,237             | the board meeting on the 21st, there will be 3.5 FTE                                                                     |
| Airport                              | Maintenance Technician II                           | Cicate                  |             | 1.50           | 1.50 | yes           |                   |                   | 3,237     |         | 3,23/             | Maintenance Technicians being abolished to create 2.0 Lead                                                               |
|                                      |                                                     |                         |             |                |      |               |                   |                   |           |         |                   | Maintenance Technicians and 1.5 Maintenance Technician IIs.                                                              |
| Highway                              | Fiscal Associate IV                                 | Remove from Bridge Plan | 1.00        | -              | 1.00 |               |                   | 71,342            | 7,927     |         | 79,269            |                                                                                                                          |
| Highway                              | Surveyor                                            | Create                  | -           | 1.00           | 1.00 | yes           |                   | 100,949           | 9,984     |         | 110,933           |                                                                                                                          |
|                                      | Total Transportation and Public Works               |                         | 6.50        | 1.00           | 7.50 |               | -                 | 172,291           | (90,629)  | -       | 81,662            |                                                                                                                          |