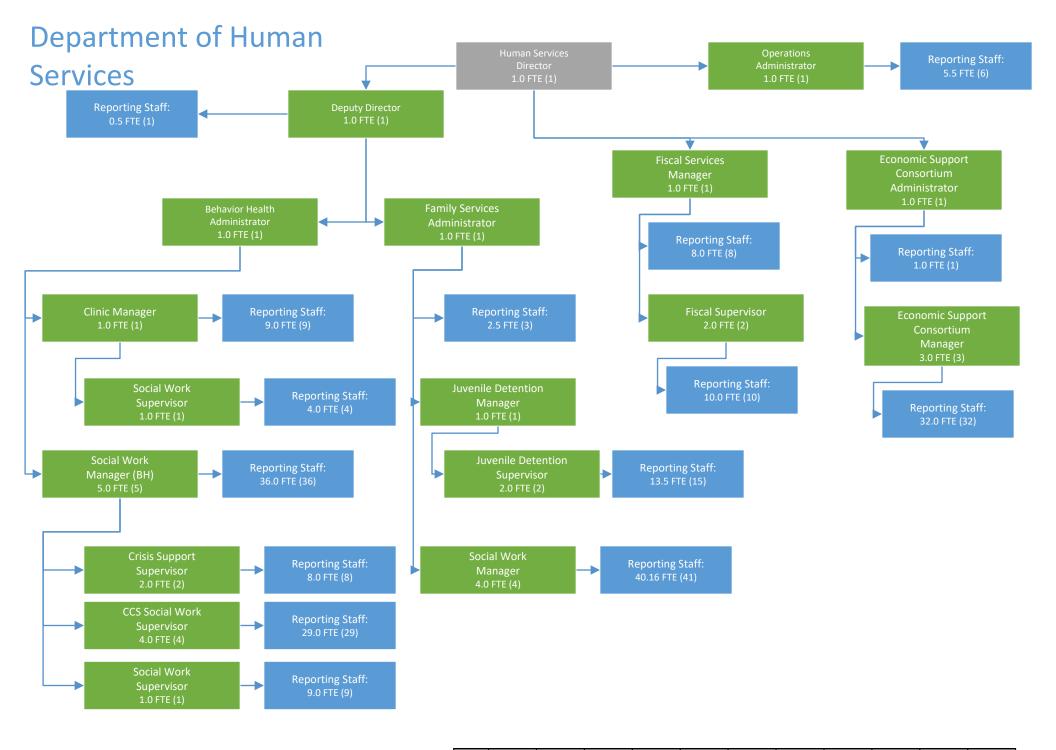

The attached position change summary is a culmination of the 2022 process to date.