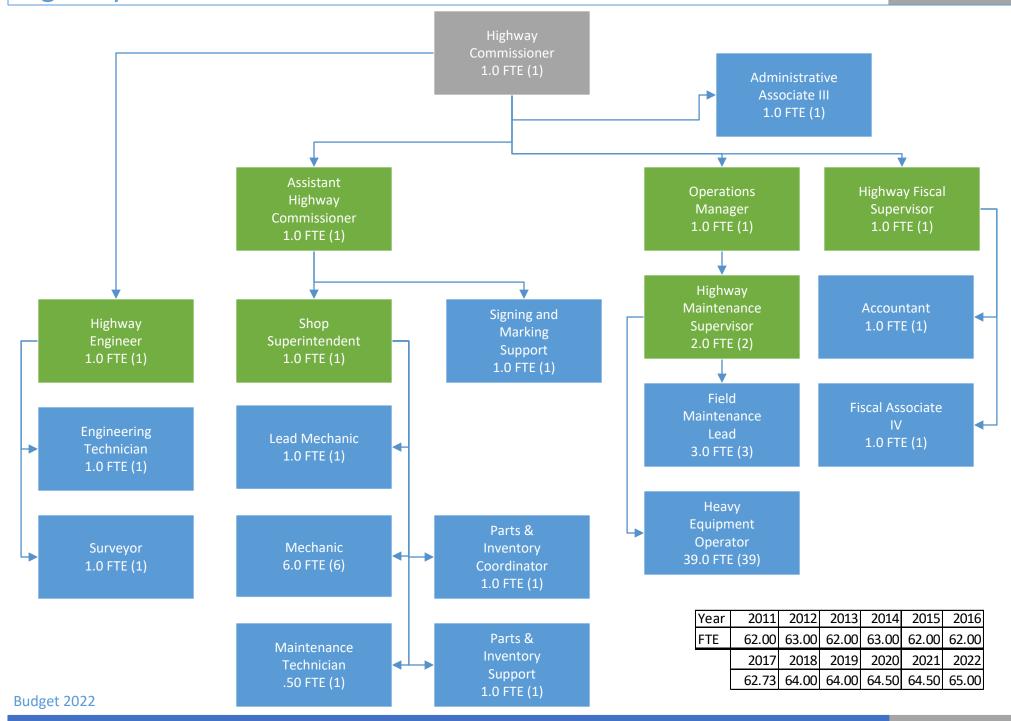

#### Eau Claire County 2022 Recommended Budget Position Changes

|                                      |                                                     |                         |             |                |      |               |                   | FUNDING           | G SOURCE  | S       |                   |                                                                                                                          |
|--------------------------------------|-----------------------------------------------------|-------------------------|-------------|----------------|------|---------------|-------------------|-------------------|-----------|---------|-------------------|--------------------------------------------------------------------------------------------------------------------------|
|                                      |                                                     |                         |             |                |      |               |                   |                   | Public    |         | •                 |                                                                                                                          |
|                                      |                                                     |                         |             |                |      |               |                   |                   | Charges   |         |                   |                                                                                                                          |
|                                      |                                                     |                         |             |                |      | Approved by   | Tax               | Intergovernmental | for       | Other   |                   |                                                                                                                          |
| Department                           | Position Title                                      | Action                  | 2021 FTE FT | E Change 2022  | FTE  | Administrator | Levy              | Grants & Aids     | Services  | Revenue | Total             | Comments                                                                                                                 |
| General Governmen                    |                                                     | rection                 | 202111211   | 2 change 2022  |      |               |                   |                   |           |         |                   |                                                                                                                          |
| Human Resources                      | Administrative Associate IV                         | Abolish                 | 1.00        | (1.00)         | -    | yes           | (70,053)          |                   |           |         | (70,053)          | Abolish the AA IV and convert to Generalist.                                                                             |
| Human Resources                      | Human Resources Generalist                          | Create                  | -           | 1.00           | 1.00 |               | 82,116            |                   |           |         | 82,116            |                                                                                                                          |
| Human Resources                      | Assistant HR Director                               | Abolish                 | 1.00        | (1.00)         |      | NO            | _                 |                   |           |         |                   | Retain Assistant Director, unfunded in 2022, total cost is                                                               |
| Tuman resources                      | 1 Bolodin The Director                              | Trouisi                 | 1.00        | (1.00)         |      | NO            |                   |                   |           |         |                   | \$119,380                                                                                                                |
| Corporation Counsel                  | Assistant Corporation Counsel                       | Create                  | -           | 1.00           | 1.00 | yes           | 102,253           |                   |           |         | 102,253           | 6th courtroom coverage and backlog of TPR and work needed<br>for time-bound responses                                    |
| Facilities                           | Administrative Specialist III                       | Abolish                 | 0.50        | (0.50)         | -    | No.           | 27,584            |                   |           |         | 27,584            | Takes a shared FTE position in Finance and Facilities and splits                                                         |
|                                      | •                                                   |                         | 0.50        |                |      | -             | 27,504            |                   |           |         | 27,504            | into to two FTE's based on capacity need in Facilities as they                                                           |
| Facilities                           | Administrative Specialist III                       | Create                  |             | 1.00           | 1.00 | •             |                   |                   |           |         |                   | have expanded areas of coverage for all county-owned                                                                     |
| Finance                              | Administrative Specialist III                       | Abolish                 | 0.50        | (0.50)         | -    |               | (27,584)          |                   |           |         | (27,584)          |                                                                                                                          |
| Finance                              | Fiscal Associate IV                                 | Create                  | -           | 1.00           | 1.00 | yes           | 79,094            |                   |           |         | 79,094            | internal controls.                                                                                                       |
| Information Systems                  | Administrative Associate III                        | Abolish                 | 0.50        | (0.50)         | -    | yes           | (21,368)          |                   |           |         | (21,368)          | Updated job description to mirror current activities                                                                     |
| Information Systems                  | Media Specialist                                    | Create                  |             | 0.50           | 0.50 |               | 28,649            |                   |           |         | 28,649            | Updated job description to mirror current activities                                                                     |
|                                      | Total General Government                            |                         | 3.50        | 1.00           | 4.50 |               | 200,691           | -                 | -         | -       | 200,691           |                                                                                                                          |
|                                      |                                                     |                         |             |                |      |               |                   |                   |           |         |                   |                                                                                                                          |
| Judicial                             | a                                                   |                         | 0.15        | (0.15)         |      |               | (7.226)           |                   |           |         | (5.22.0           |                                                                                                                          |
| District Attorney<br>Clerk of Courts | Crisis Response Specialist<br>Legal Specialist II * | Abolish<br>Create       | 0.15        | (0.15)<br>1.00 | 1.00 |               | (7,236)<br>46,860 |                   |           |         | (7,236)<br>46,860 | 6th Courtroom                                                                                                            |
| Circuit Courts                       | Judicial Assistant                                  | Create                  |             | 1.00           | 1.00 |               | 40,800            | 68.231            |           |         | 68,231            | 6th Courtroom                                                                                                            |
|                                      | Total Judicial                                      |                         | 0.15        | 1.85           | 2.00 |               | 39,624            | 68,231            | -         | -       | 107,855           |                                                                                                                          |
|                                      |                                                     |                         |             |                |      |               |                   |                   |           |         |                   |                                                                                                                          |
| Public Safety                        |                                                     |                         |             |                |      |               |                   |                   |           |         |                   |                                                                                                                          |
|                                      | Administrative Specialist III                       | Abolish                 | 1.00        | (1.00)         | -    |               | (61,848)          |                   |           |         | (61,848)          | Provides specificity to job to mirror the change in focus of roles.                                                      |
| Planning & Development<br>Sheriff    | Emergency Management Program Assistant<br>Detective | Create<br>Create        |             | 1.00           | 1.00 |               | 61,848            |                   |           |         | 61,848            |                                                                                                                          |
| Sheriff                              | Correctional Officer                                | Abolish                 | 2.00        | (2.00)         | -    |               | (177,302)         |                   |           |         | (177,302)         | Hold for future year, total cost is \$92,445                                                                             |
| Sheriff                              | Corporal                                            | Create                  | -           | 2.00           | 2.00 |               | 183,442           |                   |           |         | 183,442           |                                                                                                                          |
|                                      | ·                                                   |                         |             |                |      | •             |                   |                   |           |         |                   | Results in estimated \$65,000 reduction in contracted services;                                                          |
| Sheriff                              | Correctional Officer (fingerprints & transport)     | Create                  | -           | 2.00           | 2.00 | yes           | 177,302           |                   |           |         | 177,302           | not all new levy; creates mechanism for rotation and                                                                     |
| Sheriff                              | Bailiff                                             | Create                  |             | 1.00           | 1.00 |               | 92,445            |                   |           |         | 92,445            | advancement for CO's<br>6th Courtroom                                                                                    |
| Sherin                               | Total Public Safety                                 | Create                  | 3.00        | 4.00           | 7.00 | yes           | 275,887           |                   |           |         | 275,887           | oth Courtroom                                                                                                            |
|                                      | Total Tubic balety                                  |                         | 2.00        |                | 7100 |               | 2.0,00.           |                   |           |         | 270,007           |                                                                                                                          |
| Transportation and                   | Public Works                                        |                         |             |                |      |               |                   |                   |           |         |                   |                                                                                                                          |
| Airport                              | Administrative Associate IV                         | Abolish                 | 1.00        | (1.00)         | -    |               |                   |                   | (72,844)  |         | (72,844)          |                                                                                                                          |
| Airport                              | Administrative Specialist I                         | Create                  | -           | 1.00           | 1.00 | yes           |                   |                   | 73,772    |         | 73,772            | coordinator duties that were not previously required including                                                           |
|                                      |                                                     |                         |             |                |      |               |                   |                   |           |         |                   | Broadens alternate security coordinator duties. Reviews and<br>makes recommendations for changes to construction and     |
| Airport                              | Maintenance Supervisor                              | Change Pay Grade        | 1.00        | -              | 1.00 | yes           |                   |                   | 1,081     |         | 1,081             | equipment plans and specifications to ensure the desired                                                                 |
|                                      |                                                     |                         |             |                |      |               |                   |                   |           |         |                   | outcome for the project is met                                                                                           |
| Airport                              | Maintenance Technician                              | Abolish                 | 3.50        | (3.50)         | -    | yes           |                   |                   | (264,666) |         | (264,666)         | Abolishing to create 2 Lead Maintenance Techs                                                                            |
|                                      |                                                     |                         |             |                |      |               |                   |                   |           |         |                   | Leads the operation in the absence of the maintenance                                                                    |
|                                      |                                                     |                         |             |                |      |               |                   |                   |           |         |                   | supervisor; provides oversight of custodian or custodian<br>contractor; completes training and acts as Alternate Airport |
| Airport                              | Lead Maintenance Technician                         | Create                  |             | 2.00           | 2.00 | VPS           |                   |                   | 148,880   |         | 148,880           | Security Coordinator. This position used to received an                                                                  |
| . in port                            | Dead Maintenance Technician                         | Create                  |             | 2.00           | 2.00 | ,00           |                   |                   | 110,000   |         | 110,000           | additional \$.50/hour ARFF pay but this position change will                                                             |
|                                      |                                                     |                         |             |                |      |               |                   |                   |           |         |                   | eliminate the additional pay and include it in the regular hourly                                                        |
|                                      |                                                     |                         |             |                |      |               |                   |                   |           |         |                   | rate.                                                                                                                    |
|                                      |                                                     |                         |             |                |      |               |                   |                   |           |         |                   | Once the one .5 part-time maintenance technician increases after                                                         |
| A:                                   | Maintenance Technician II                           | Create                  |             | 1.50           | 1.50 |               |                   |                   | 5,237     |         | 5,237             | the board meeting on the 21st, there will be 3.5 FTE                                                                     |
| Airport                              | Maintenance Technician II                           | Cicate                  |             | 1.50           | 1.50 | yes           |                   |                   | 3,237     |         | 3,23/             | Maintenance Technicians being abolished to create 2.0 Lead                                                               |
|                                      |                                                     |                         |             |                |      |               |                   |                   |           |         |                   | Maintenance Technicians and 1.5 Maintenance Technician IIs.                                                              |
| Highway                              | Fiscal Associate IV                                 | Remove from Bridge Plan | 1.00        | -              | 1.00 |               |                   | 71,342            | 7,927     |         | 79,269            |                                                                                                                          |
| Highway                              | Surveyor                                            | Create                  | -           | 1.00           | 1.00 | yes           |                   | 100,949           | 9,984     |         | 110,933           |                                                                                                                          |
|                                      | Total Transportation and Public Works               |                         | 6.50        | 1.00           | 7.50 |               | -                 | 172,291           | (90,629)  | -       | 81,662            |                                                                                                                          |