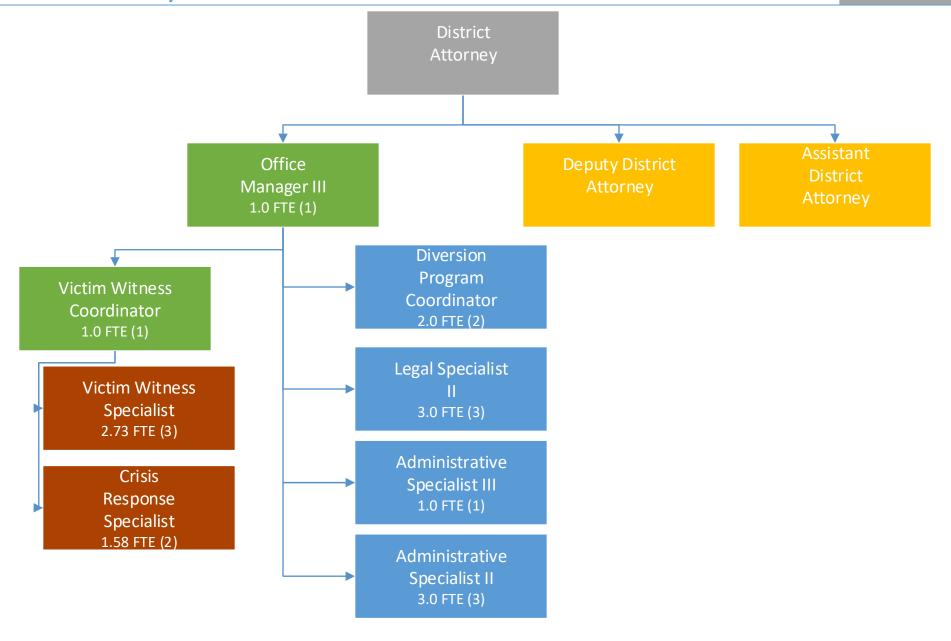

#### Eau Claire County 2022 Recommended Budget Position Changes

|                                      |                                                     |                         |             |                |      |               |                   | FUNDING           | G SOURCE  | S       |                   |                                                                                                                          |
|--------------------------------------|-----------------------------------------------------|-------------------------|-------------|----------------|------|---------------|-------------------|-------------------|-----------|---------|-------------------|--------------------------------------------------------------------------------------------------------------------------|
|                                      |                                                     |                         |             |                |      |               |                   |                   | Public    |         | •                 |                                                                                                                          |
|                                      |                                                     |                         |             |                |      |               |                   |                   | Charges   |         |                   |                                                                                                                          |
|                                      |                                                     |                         |             |                |      | Approved by   | Tax               | Intergovernmental | for       | Other   |                   |                                                                                                                          |
| Department                           | Position Title                                      | Action                  | 2021 FTE FT | E Change 2022  | FTE  | Administrator | Levy              | Grants & Aids     | Services  | Revenue | Total             | Comments                                                                                                                 |
| General Governmen                    |                                                     | rection                 | 202111211   | 2 change 2022  |      |               |                   |                   |           |         |                   |                                                                                                                          |
| Human Resources                      | Administrative Associate IV                         | Abolish                 | 1.00        | (1.00)         | -    | yes           | (70,053)          |                   |           |         | (70,053)          | Abolish the AA IV and convert to Generalist.                                                                             |
| Human Resources                      | Human Resources Generalist                          | Create                  | -           | 1.00           | 1.00 |               | 82,116            |                   |           |         | 82,116            |                                                                                                                          |
| Human Resources                      | Assistant HR Director                               | Abolish                 | 1.00        | (1.00)         |      | NO            | _                 |                   |           |         |                   | Retain Assistant Director, unfunded in 2022, total cost is                                                               |
| Tuman resources                      | 1 Bolodin The Director                              | Trouisi                 | 1.00        | (1.00)         |      | NO            |                   |                   |           |         |                   | \$119,380                                                                                                                |
| Corporation Counsel                  | Assistant Corporation Counsel                       | Create                  | -           | 1.00           | 1.00 | yes           | 102,253           |                   |           |         | 102,253           | 6th courtroom coverage and backlog of TPR and work needed<br>for time-bound responses                                    |
| Facilities                           | Administrative Specialist III                       | Abolish                 | 0.50        | (0.50)         | -    | No.           | 27,584            |                   |           |         | 27,584            | Takes a shared FTE position in Finance and Facilities and splits                                                         |
|                                      | •                                                   |                         | 0.50        |                |      | -             | 27,504            |                   |           |         | 27,504            | into to two FTE's based on capacity need in Facilities as they                                                           |
| Facilities                           | Administrative Specialist III                       | Create                  |             | 1.00           | 1.00 | •             |                   |                   |           |         |                   | have expanded areas of coverage for all county-owned                                                                     |
| Finance                              | Administrative Specialist III                       | Abolish                 | 0.50        | (0.50)         | -    |               | (27,584)          |                   |           |         | (27,584)          |                                                                                                                          |
| Finance                              | Fiscal Associate IV                                 | Create                  | -           | 1.00           | 1.00 | yes           | 79,094            |                   |           |         | 79,094            | internal controls.                                                                                                       |
| Information Systems                  | Administrative Associate III                        | Abolish                 | 0.50        | (0.50)         | -    | yes           | (21,368)          |                   |           |         | (21,368)          | Updated job description to mirror current activities                                                                     |
| Information Systems                  | Media Specialist                                    | Create                  |             | 0.50           | 0.50 |               | 28,649            |                   |           |         | 28,649            | Updated job description to mirror current activities                                                                     |
|                                      | Total General Government                            |                         | 3.50        | 1.00           | 4.50 |               | 200,691           | -                 | -         | -       | 200,691           |                                                                                                                          |
|                                      |                                                     |                         |             |                |      |               |                   |                   |           |         |                   |                                                                                                                          |
| Judicial                             | a                                                   |                         | 0.15        | (0.15)         |      |               | (7.226)           |                   |           |         | (5.22.0           |                                                                                                                          |
| District Attorney<br>Clerk of Courts | Crisis Response Specialist<br>Legal Specialist II * | Abolish<br>Create       | 0.15        | (0.15)<br>1.00 | 1.00 |               | (7,236)<br>46,860 |                   |           |         | (7,236)<br>46,860 | 6th Courtroom                                                                                                            |
| Circuit Courts                       | Judicial Assistant                                  | Create                  |             | 1.00           | 1.00 |               | 40,800            | 68.231            |           |         | 68,231            | 6th Courtroom                                                                                                            |
|                                      | Total Judicial                                      |                         | 0.15        | 1.85           | 2.00 |               | 39,624            | 68,231            | -         | -       | 107,855           |                                                                                                                          |
|                                      |                                                     |                         |             |                |      |               |                   |                   |           |         |                   |                                                                                                                          |
| Public Safety                        |                                                     |                         |             |                |      |               |                   |                   |           |         |                   |                                                                                                                          |
|                                      | Administrative Specialist III                       | Abolish                 | 1.00        | (1.00)         | -    |               | (61,848)          |                   |           |         | (61,848)          | Provides specificity to job to mirror the change in focus of roles.                                                      |
| Planning & Development<br>Sheriff    | Emergency Management Program Assistant<br>Detective | Create<br>Create        |             | 1.00           | 1.00 |               | 61,848            |                   |           |         | 61,848            |                                                                                                                          |
| Sheriff                              | Correctional Officer                                | Abolish                 | 2.00        | (2.00)         | -    |               | (177,302)         |                   |           |         | (177,302)         | Hold for future year, total cost is \$92,445                                                                             |
| Sheriff                              | Corporal                                            | Create                  | -           | 2.00           | 2.00 |               | 183,442           |                   |           |         | 183,442           |                                                                                                                          |
|                                      | ·                                                   |                         |             |                |      | •             |                   |                   |           |         |                   | Results in estimated \$65,000 reduction in contracted services;                                                          |
| Sheriff                              | Correctional Officer (fingerprints & transport)     | Create                  | -           | 2.00           | 2.00 | yes           | 177,302           |                   |           |         | 177,302           | not all new levy; creates mechanism for rotation and                                                                     |
| Sheriff                              | Bailiff                                             | Create                  |             | 1.00           | 1.00 |               | 92,445            |                   |           |         | 92,445            | advancement for CO's<br>6th Courtroom                                                                                    |
| Sherin                               | Total Public Safety                                 | Create                  | 3.00        | 4.00           | 7.00 | yes           | 275,887           |                   |           |         | 275,887           | oth Courtroom                                                                                                            |
|                                      | Total Tubic balety                                  |                         | 2.00        |                | 7100 |               | 2.0,00.           |                   |           |         | 270,007           |                                                                                                                          |
| Transportation and                   | Public Works                                        |                         |             |                |      |               |                   |                   |           |         |                   |                                                                                                                          |
| Airport                              | Administrative Associate IV                         | Abolish                 | 1.00        | (1.00)         | -    |               |                   |                   | (72,844)  |         | (72,844)          |                                                                                                                          |
| Airport                              | Administrative Specialist I                         | Create                  | -           | 1.00           | 1.00 | yes           |                   |                   | 73,772    |         | 73,772            | coordinator duties that were not previously required including                                                           |
|                                      |                                                     |                         |             |                |      |               |                   |                   |           |         |                   | Broadens alternate security coordinator duties. Reviews and<br>makes recommendations for changes to construction and     |
| Airport                              | Maintenance Supervisor                              | Change Pay Grade        | 1.00        | -              | 1.00 | yes           |                   |                   | 1,081     |         | 1,081             | equipment plans and specifications to ensure the desired                                                                 |
|                                      |                                                     |                         |             |                |      |               |                   |                   |           |         |                   | outcome for the project is met                                                                                           |
| Airport                              | Maintenance Technician                              | Abolish                 | 3.50        | (3.50)         | -    | yes           |                   |                   | (264,666) |         | (264,666)         | Abolishing to create 2 Lead Maintenance Techs                                                                            |
|                                      |                                                     |                         |             |                |      |               |                   |                   |           |         |                   | Leads the operation in the absence of the maintenance                                                                    |
|                                      |                                                     |                         |             |                |      |               |                   |                   |           |         |                   | supervisor; provides oversight of custodian or custodian<br>contractor; completes training and acts as Alternate Airport |
| Airport                              | Lead Maintenance Technician                         | Create                  |             | 2.00           | 2.00 | VPS           |                   |                   | 148,880   |         | 148,880           | Security Coordinator. This position used to received an                                                                  |
| . in port                            | Dead Maintenance Technician                         | Create                  |             | 2.00           | 2.00 | ,00           |                   |                   | 110,000   |         | 110,000           | additional \$.50/hour ARFF pay but this position change will                                                             |
|                                      |                                                     |                         |             |                |      |               |                   |                   |           |         |                   | eliminate the additional pay and include it in the regular hourly                                                        |
|                                      |                                                     |                         |             |                |      |               |                   |                   |           |         |                   | rate.                                                                                                                    |
|                                      |                                                     |                         |             |                |      |               |                   |                   |           |         |                   | Once the one .5 part-time maintenance technician increases after                                                         |
| A:                                   | Maintenance Technician II                           | Create                  |             | 1.50           | 1.50 |               |                   |                   | 5,237     |         | 5,237             | the board meeting on the 21st, there will be 3.5 FTE                                                                     |
| Airport                              | Maintenance Technician II                           | Cicate                  |             | 1.50           | 1.50 | yes           |                   |                   | 3,237     |         | 3,23/             | Maintenance Technicians being abolished to create 2.0 Lead                                                               |
|                                      |                                                     |                         |             |                |      |               |                   |                   |           |         |                   | Maintenance Technicians and 1.5 Maintenance Technician IIs.                                                              |
| Highway                              | Fiscal Associate IV                                 | Remove from Bridge Plan | 1.00        | -              | 1.00 |               |                   | 71,342            | 7,927     |         | 79,269            |                                                                                                                          |
| Highway                              | Surveyor                                            | Create                  | -           | 1.00           | 1.00 | yes           |                   | 100,949           | 9,984     |         | 110,933           |                                                                                                                          |
|                                      | Total Transportation and Public Works               |                         | 6.50        | 1.00           | 7.50 |               | -                 | 172,291           | (90,629)  | -       | 81,662            |                                                                                                                          |