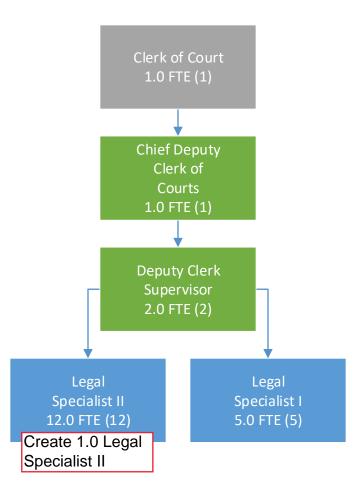

#### Eau Claire County 2022 Recommended Budget Position Changes

|                                      |                                                     |                         |             |                |      |               |                   | FUNDING           | G SOURCE  | S       |                   |                                                                                                                          |
|--------------------------------------|-----------------------------------------------------|-------------------------|-------------|----------------|------|---------------|-------------------|-------------------|-----------|---------|-------------------|--------------------------------------------------------------------------------------------------------------------------|
|                                      |                                                     |                         |             |                |      |               |                   |                   | Public    |         | •                 |                                                                                                                          |
|                                      |                                                     |                         |             |                |      |               |                   |                   | Charges   |         |                   |                                                                                                                          |
|                                      |                                                     |                         |             |                |      | Approved by   | Tax               | Intergovernmental | for       | Other   |                   |                                                                                                                          |
| Department                           | Position Title                                      | Action                  | 2021 FTE FT | E Change 2022  | FTE  | Administrator | Levy              | Grants & Aids     | Services  | Revenue | Total             | Comments                                                                                                                 |
| General Governmen                    |                                                     | rection                 | 202111211   | 2 change 2022  |      |               |                   |                   |           |         |                   |                                                                                                                          |
| Human Resources                      | Administrative Associate IV                         | Abolish                 | 1.00        | (1.00)         | -    | yes           | (70,053)          |                   |           |         | (70,053)          | Abolish the AA IV and convert to Generalist.                                                                             |
| Human Resources                      | Human Resources Generalist                          | Create                  | -           | 1.00           | 1.00 |               | 82,116            |                   |           |         | 82,116            |                                                                                                                          |
| Human Resources                      | Assistant HR Director                               | Abolish                 | 1.00        | (1.00)         |      | NO            | _                 |                   |           |         |                   | Retain Assistant Director, unfunded in 2022, total cost is                                                               |
| Tuman resources                      | 1 Bolodin The Director                              | Trouisi                 | 1.00        | (1.00)         |      | NO            |                   |                   |           |         |                   | \$119,380                                                                                                                |
| Corporation Counsel                  | Assistant Corporation Counsel                       | Create                  | -           | 1.00           | 1.00 | yes           | 102,253           |                   |           |         | 102,253           | 6th courtroom coverage and backlog of TPR and work needed<br>for time-bound responses                                    |
| Facilities                           | Administrative Specialist III                       | Abolish                 | 0.50        | (0.50)         | -    | No.           | 27,584            |                   |           |         | 27,584            | Takes a shared FTE position in Finance and Facilities and splits                                                         |
|                                      | •                                                   |                         | 0.50        |                |      | -             | 27,504            |                   |           |         | 27,504            | into to two FTE's based on capacity need in Facilities as they                                                           |
| Facilities                           | Administrative Specialist III                       | Create                  |             | 1.00           | 1.00 | •             |                   |                   |           |         |                   | have expanded areas of coverage for all county-owned                                                                     |
| Finance                              | Administrative Specialist III                       | Abolish                 | 0.50        | (0.50)         | -    |               | (27,584)          |                   |           |         | (27,584)          |                                                                                                                          |
| Finance                              | Fiscal Associate IV                                 | Create                  | -           | 1.00           | 1.00 | yes           | 79,094            |                   |           |         | 79,094            | internal controls.                                                                                                       |
| Information Systems                  | Administrative Associate III                        | Abolish                 | 0.50        | (0.50)         | -    | yes           | (21,368)          |                   |           |         | (21,368)          | Updated job description to mirror current activities                                                                     |
| Information Systems                  | Media Specialist                                    | Create                  |             | 0.50           | 0.50 |               | 28,649            |                   |           |         | 28,649            | Updated job description to mirror current activities                                                                     |
|                                      | Total General Government                            |                         | 3.50        | 1.00           | 4.50 |               | 200,691           | -                 | -         | -       | 200,691           |                                                                                                                          |
|                                      |                                                     |                         |             |                |      |               |                   |                   |           |         |                   |                                                                                                                          |
| Judicial                             | a                                                   |                         | 0.15        | (0.15)         |      |               | (7.226)           |                   |           |         | (5.22.0           |                                                                                                                          |
| District Attorney<br>Clerk of Courts | Crisis Response Specialist<br>Legal Specialist II * | Abolish<br>Create       | 0.15        | (0.15)<br>1.00 | 1.00 |               | (7,236)<br>46,860 |                   |           |         | (7,236)<br>46,860 | 6th Courtroom                                                                                                            |
| Circuit Courts                       | Judicial Assistant                                  | Create                  |             | 1.00           | 1.00 |               | 40,800            | 68.231            |           |         | 68,231            | 6th Courtroom                                                                                                            |
|                                      | Total Judicial                                      |                         | 0.15        | 1.85           | 2.00 |               | 39,624            | 68,231            | -         | -       | 107,855           |                                                                                                                          |
|                                      |                                                     |                         |             |                |      |               |                   |                   |           |         |                   |                                                                                                                          |
| Public Safety                        |                                                     |                         |             |                |      |               |                   |                   |           |         |                   |                                                                                                                          |
|                                      | Administrative Specialist III                       | Abolish                 | 1.00        | (1.00)         | -    |               | (61,848)          |                   |           |         | (61,848)          | Provides specificity to job to mirror the change in focus of roles.                                                      |
| Planning & Development<br>Sheriff    | Emergency Management Program Assistant<br>Detective | Create<br>Create        |             | 1.00           | 1.00 |               | 61,848            |                   |           |         | 61,848            |                                                                                                                          |
| Sheriff                              | Correctional Officer                                | Abolish                 | 2.00        | (2.00)         | -    |               | (177,302)         |                   |           |         | (177,302)         | Hold for future year, total cost is \$92,445                                                                             |
| Sheriff                              | Corporal                                            | Create                  | -           | 2.00           | 2.00 |               | 183,442           |                   |           |         | 183,442           |                                                                                                                          |
|                                      | ·                                                   |                         |             |                |      | •             |                   |                   |           |         |                   | Results in estimated \$65,000 reduction in contracted services;                                                          |
| Sheriff                              | Correctional Officer (fingerprints & transport)     | Create                  | -           | 2.00           | 2.00 | yes           | 177,302           |                   |           |         | 177,302           | not all new levy; creates mechanism for rotation and                                                                     |
| Sheriff                              | Bailiff                                             | Create                  |             | 1.00           | 1.00 |               | 92,445            |                   |           |         | 92,445            | advancement for CO's<br>6th Courtroom                                                                                    |
| Sherin                               | Total Public Safety                                 | Create                  | 3.00        | 4.00           | 7.00 | yes           | 275,887           |                   |           |         | 275,887           | oth Courtroom                                                                                                            |
|                                      | Total Tubic balety                                  |                         | 2.00        |                | 7100 |               | 2.0,00.           |                   |           |         | 270,007           |                                                                                                                          |
| Transportation and                   | Public Works                                        |                         |             |                |      |               |                   |                   |           |         |                   |                                                                                                                          |
| Airport                              | Administrative Associate IV                         | Abolish                 | 1.00        | (1.00)         | -    |               |                   |                   | (72,844)  |         | (72,844)          |                                                                                                                          |
| Airport                              | Administrative Specialist I                         | Create                  | -           | 1.00           | 1.00 | yes           |                   |                   | 73,772    |         | 73,772            | coordinator duties that were not previously required including                                                           |
|                                      |                                                     |                         |             |                |      |               |                   |                   |           |         |                   | Broadens alternate security coordinator duties. Reviews and<br>makes recommendations for changes to construction and     |
| Airport                              | Maintenance Supervisor                              | Change Pay Grade        | 1.00        | -              | 1.00 | yes           |                   |                   | 1,081     |         | 1,081             | equipment plans and specifications to ensure the desired                                                                 |
|                                      |                                                     |                         |             |                |      |               |                   |                   |           |         |                   | outcome for the project is met                                                                                           |
| Airport                              | Maintenance Technician                              | Abolish                 | 3.50        | (3.50)         | -    | yes           |                   |                   | (264,666) |         | (264,666)         | Abolishing to create 2 Lead Maintenance Techs                                                                            |
|                                      |                                                     |                         |             |                |      |               |                   |                   |           |         |                   | Leads the operation in the absence of the maintenance                                                                    |
|                                      |                                                     |                         |             |                |      |               |                   |                   |           |         |                   | supervisor; provides oversight of custodian or custodian<br>contractor; completes training and acts as Alternate Airport |
| Airport                              | Lead Maintenance Technician                         | Create                  |             | 2.00           | 2.00 | VPS           |                   |                   | 148,880   |         | 148,880           | Security Coordinator. This position used to received an                                                                  |
| . in port                            | Dead Maintenance Technician                         | Create                  |             | 2.00           | 2.00 | ,00           |                   |                   | 110,000   |         | 110,000           | additional \$.50/hour ARFF pay but this position change will                                                             |
|                                      |                                                     |                         |             |                |      |               |                   |                   |           |         |                   | eliminate the additional pay and include it in the regular hourly                                                        |
|                                      |                                                     |                         |             |                |      |               |                   |                   |           |         |                   | rate.                                                                                                                    |
|                                      |                                                     |                         |             |                |      |               |                   |                   |           |         |                   | Once the one .5 part-time maintenance technician increases after                                                         |
| A:                                   | Maintenance Technician II                           | Create                  |             | 1.50           | 1.50 |               |                   |                   | 5,237     |         | 5,237             | the board meeting on the 21st, there will be 3.5 FTE                                                                     |
| Airport                              | Maintenance Technician II                           | Cicate                  |             | 1.50           | 1.50 | yes           |                   |                   | 3,237     |         | 3,23/             | Maintenance Technicians being abolished to create 2.0 Lead                                                               |
|                                      |                                                     |                         |             |                |      |               |                   |                   |           |         |                   | Maintenance Technicians and 1.5 Maintenance Technician IIs.                                                              |
| Highway                              | Fiscal Associate IV                                 | Remove from Bridge Plan | 1.00        | -              | 1.00 |               |                   | 71,342            | 7,927     |         | 79,269            |                                                                                                                          |
| Highway                              | Surveyor                                            | Create                  | -           | 1.00           | 1.00 | yes           |                   | 100,949           | 9,984     |         | 110,933           |                                                                                                                          |
|                                      | Total Transportation and Public Works               |                         | 6.50        | 1.00           | 7.50 |               | -                 | 172,291           | (90,629)  | -       | 81,662            |                                                                                                                          |