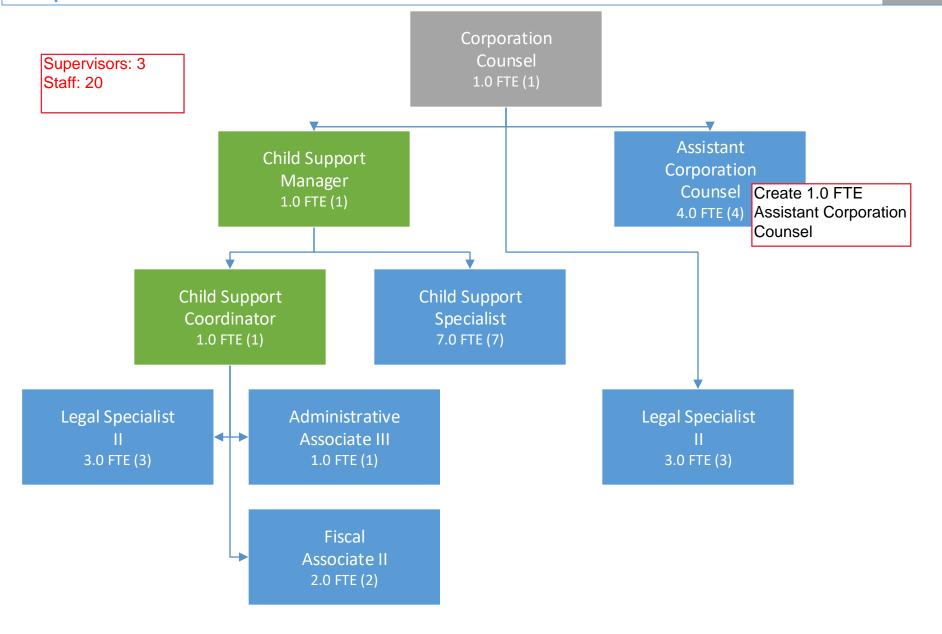

#### Eau Claire County 2022 Recommended Budget Position Changes

|                                      |                                                     |                         |             |                |      |               |                   | FUNDING           | G SOURCE  | S       |                   |                                                                                                                          |
|--------------------------------------|-----------------------------------------------------|-------------------------|-------------|----------------|------|---------------|-------------------|-------------------|-----------|---------|-------------------|--------------------------------------------------------------------------------------------------------------------------|
|                                      |                                                     |                         |             |                |      |               |                   |                   | Public    |         | •                 |                                                                                                                          |
|                                      |                                                     |                         |             |                |      |               |                   |                   | Charges   |         |                   |                                                                                                                          |
|                                      |                                                     |                         |             |                |      | Approved by   | Tax               | Intergovernmental | for       | Other   |                   |                                                                                                                          |
| Department                           | Position Title                                      | Action                  | 2021 FTE FT | E Change 2022  | FTE  | Administrator | Levy              | Grants & Aids     | Services  | Revenue | Total             | Comments                                                                                                                 |
| General Governmen                    |                                                     | rection                 | 202111211   | 2 change 2022  |      |               |                   |                   |           |         |                   |                                                                                                                          |
| Human Resources                      | Administrative Associate IV                         | Abolish                 | 1.00        | (1.00)         | -    | yes           | (70,053)          |                   |           |         | (70,053)          | Abolish the AA IV and convert to Generalist.                                                                             |
| Human Resources                      | Human Resources Generalist                          | Create                  | -           | 1.00           | 1.00 |               | 82,116            |                   |           |         | 82,116            |                                                                                                                          |
| Human Resources                      | Assistant HR Director                               | Abolish                 | 1.00        | (1.00)         |      | NO            | _                 |                   |           |         |                   | Retain Assistant Director, unfunded in 2022, total cost is                                                               |
| Tuman resources                      | 1 Bolodin The Director                              | Trouisi                 | 1.00        | (1.00)         |      | NO            |                   |                   |           |         |                   | \$119,380                                                                                                                |
| Corporation Counsel                  | Assistant Corporation Counsel                       | Create                  | -           | 1.00           | 1.00 | yes           | 102,253           |                   |           |         | 102,253           | 6th courtroom coverage and backlog of TPR and work needed<br>for time-bound responses                                    |
| Facilities                           | Administrative Specialist III                       | Abolish                 | 0.50        | (0.50)         | -    | No.           | 27,584            |                   |           |         | 27,584            | Takes a shared FTE position in Finance and Facilities and splits                                                         |
|                                      | •                                                   |                         | 0.50        |                |      | -             | 27,504            |                   |           |         | 27,504            | into to two FTE's based on capacity need in Facilities as they                                                           |
| Facilities                           | Administrative Specialist III                       | Create                  |             | 1.00           | 1.00 | •             |                   |                   |           |         |                   | have expanded areas of coverage for all county-owned                                                                     |
| Finance                              | Administrative Specialist III                       | Abolish                 | 0.50        | (0.50)         | -    |               | (27,584)          |                   |           |         | (27,584)          |                                                                                                                          |
| Finance                              | Fiscal Associate IV                                 | Create                  | -           | 1.00           | 1.00 | yes           | 79,094            |                   |           |         | 79,094            | internal controls.                                                                                                       |
| Information Systems                  | Administrative Associate III                        | Abolish                 | 0.50        | (0.50)         | -    | yes           | (21,368)          |                   |           |         | (21,368)          | Updated job description to mirror current activities                                                                     |
| Information Systems                  | Media Specialist                                    | Create                  |             | 0.50           | 0.50 |               | 28,649            |                   |           |         | 28,649            | Updated job description to mirror current activities                                                                     |
|                                      | Total General Government                            |                         | 3.50        | 1.00           | 4.50 |               | 200,691           | -                 | -         | -       | 200,691           |                                                                                                                          |
|                                      |                                                     |                         |             |                |      |               |                   |                   |           |         |                   |                                                                                                                          |
| Judicial                             | a                                                   |                         | 0.15        | (0.15)         |      |               | (7.226)           |                   |           |         | (5.22.0           |                                                                                                                          |
| District Attorney<br>Clerk of Courts | Crisis Response Specialist<br>Legal Specialist II * | Abolish<br>Create       | 0.15        | (0.15)<br>1.00 | 1.00 |               | (7,236)<br>46,860 |                   |           |         | (7,236)<br>46,860 | 6th Courtroom                                                                                                            |
| Circuit Courts                       | Judicial Assistant                                  | Create                  |             | 1.00           | 1.00 |               | 40,800            | 68.231            |           |         | 68,231            | 6th Courtroom                                                                                                            |
|                                      | Total Judicial                                      |                         | 0.15        | 1.85           | 2.00 |               | 39,624            | 68,231            | -         | -       | 107,855           |                                                                                                                          |
|                                      |                                                     |                         |             |                |      |               |                   |                   |           |         |                   |                                                                                                                          |
| Public Safety                        |                                                     |                         |             |                |      |               |                   |                   |           |         |                   |                                                                                                                          |
|                                      | Administrative Specialist III                       | Abolish                 | 1.00        | (1.00)         | -    |               | (61,848)          |                   |           |         | (61,848)          | Provides specificity to job to mirror the change in focus of roles.                                                      |
| Planning & Development<br>Sheriff    | Emergency Management Program Assistant<br>Detective | Create<br>Create        |             | 1.00           | 1.00 |               | 61,848            |                   |           |         | 61,848            |                                                                                                                          |
| Sheriff                              | Correctional Officer                                | Abolish                 | 2.00        | (2.00)         | -    |               | (177,302)         |                   |           |         | (177,302)         | Hold for future year, total cost is \$92,445                                                                             |
| Sheriff                              | Corporal                                            | Create                  | -           | 2.00           | 2.00 |               | 183,442           |                   |           |         | 183,442           |                                                                                                                          |
|                                      | ·                                                   |                         |             |                |      | •             |                   |                   |           |         |                   | Results in estimated \$65,000 reduction in contracted services;                                                          |
| Sheriff                              | Correctional Officer (fingerprints & transport)     | Create                  | -           | 2.00           | 2.00 | yes           | 177,302           |                   |           |         | 177,302           | not all new levy; creates mechanism for rotation and                                                                     |
| Sheriff                              | Bailiff                                             | Create                  |             | 1.00           | 1.00 |               | 92,445            |                   |           |         | 92,445            | advancement for CO's<br>6th Courtroom                                                                                    |
| Sherin                               | Total Public Safety                                 | Create                  | 3.00        | 4.00           | 7.00 | yes           | 275,887           |                   |           |         | 275,887           | oth Courtroom                                                                                                            |
|                                      | Total Tubic balety                                  |                         | 2.00        |                | 7100 |               | 2.0,00.           |                   |           |         | 270,007           |                                                                                                                          |
| Transportation and                   | Public Works                                        |                         |             |                |      |               |                   |                   |           |         |                   |                                                                                                                          |
| Airport                              | Administrative Associate IV                         | Abolish                 | 1.00        | (1.00)         | -    |               |                   |                   | (72,844)  |         | (72,844)          |                                                                                                                          |
| Airport                              | Administrative Specialist I                         | Create                  | -           | 1.00           | 1.00 | yes           |                   |                   | 73,772    |         | 73,772            | coordinator duties that were not previously required including                                                           |
|                                      |                                                     |                         |             |                |      |               |                   |                   |           |         |                   | Broadens alternate security coordinator duties. Reviews and<br>makes recommendations for changes to construction and     |
| Airport                              | Maintenance Supervisor                              | Change Pay Grade        | 1.00        | -              | 1.00 | yes           |                   |                   | 1,081     |         | 1,081             | equipment plans and specifications to ensure the desired                                                                 |
|                                      |                                                     |                         |             |                |      |               |                   |                   |           |         |                   | outcome for the project is met                                                                                           |
| Airport                              | Maintenance Technician                              | Abolish                 | 3.50        | (3.50)         | -    | yes           |                   |                   | (264,666) |         | (264,666)         | Abolishing to create 2 Lead Maintenance Techs                                                                            |
|                                      |                                                     |                         |             |                |      |               |                   |                   |           |         |                   | Leads the operation in the absence of the maintenance                                                                    |
|                                      |                                                     |                         |             |                |      |               |                   |                   |           |         |                   | supervisor; provides oversight of custodian or custodian<br>contractor; completes training and acts as Alternate Airport |
| Airport                              | Lead Maintenance Technician                         | Create                  |             | 2.00           | 2.00 | VPS           |                   |                   | 148,880   |         | 148,880           | Security Coordinator. This position used to received an                                                                  |
| . in port                            | Dead Maintenance Technician                         | Create                  |             | 2.00           | 2.00 | ,00           |                   |                   | 110,000   |         | 110,000           | additional \$.50/hour ARFF pay but this position change will                                                             |
|                                      |                                                     |                         |             |                |      |               |                   |                   |           |         |                   | eliminate the additional pay and include it in the regular hourly                                                        |
|                                      |                                                     |                         |             |                |      |               |                   |                   |           |         |                   | rate.                                                                                                                    |
|                                      |                                                     |                         |             |                |      |               |                   |                   |           |         |                   | Once the one .5 part-time maintenance technician increases after                                                         |
| A:                                   | Maintenance Technician II                           | Create                  |             | 1.50           | 1.50 |               |                   |                   | 5,237     |         | 5,237             | the board meeting on the 21st, there will be 3.5 FTE                                                                     |
| Airport                              | Maintenance Technician II                           | Cicate                  |             | 1.50           | 1.50 | yes           |                   |                   | 3,237     |         | 3,23/             | Maintenance Technicians being abolished to create 2.0 Lead                                                               |
|                                      |                                                     |                         |             |                |      |               |                   |                   |           |         |                   | Maintenance Technicians and 1.5 Maintenance Technician IIs.                                                              |
| Highway                              | Fiscal Associate IV                                 | Remove from Bridge Plan | 1.00        | -              | 1.00 |               |                   | 71,342            | 7,927     |         | 79,269            |                                                                                                                          |
| Highway                              | Surveyor                                            | Create                  | -           | 1.00           | 1.00 | yes           |                   | 100,949           | 9,984     |         | 110,933           |                                                                                                                          |
|                                      | Total Transportation and Public Works               |                         | 6.50        | 1.00           | 7.50 |               | -                 | 172,291           | (90,629)  | -       | 81,662            |                                                                                                                          |