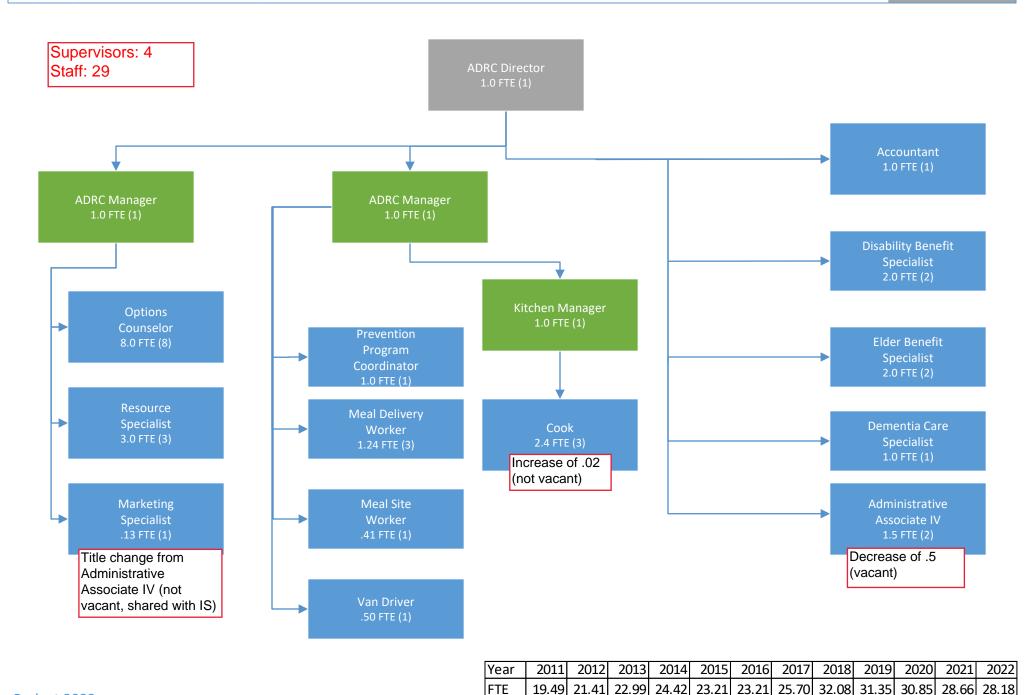

TE  | 6.00 | 6.00 | 6.00 | 5.00 | 5.00 | 5.00 | 5.00 | 5.00 | 5.00 | 5.00 | 5.00 | 6.00 |





## **Airport**



| Year | 2011 | 2012 | 2013 | 2014 | 2015 | 2016 | 2017 | 2018 | 2019 | 2020 | 2021 | 2022 |
|------|------|------|------|------|------|------|------|------|------|------|------|------|
| FTE  | 6.00 | 6.00 | 6.00 | 6.00 | 6.00 | 6.00 | 6.00 | 6.00 | 6.00 | 6.00 | 6.40 | 6.40 |

# **Airport**



| Year | 2011 | 2012 | 2013 | 2014 | 2015 | 2016 | 2017 | 2018 | 2019 | 2020 | 2021 | 2022 |
|------|------|------|------|------|------|------|------|------|------|------|------|------|
| FTE  | 6.00 | 6.00 | 6.00 | 6.00 | 6.00 | 6.00 | 6.00 | 6.00 | 6.00 | 6.00 | 6.40 | 6.40 |

## Highway



## Highway



# Aging and Disability Resource Center



# Aging and Disability Resource Center





| Year | 2012   | 2013   | 2014   | 2015   | 2016   | 2017   | 2018   | 2019   | 2020   | 2021   | 2022   |
|------|--------|--------|--------|--------|--------|--------|--------|--------|--------|--------|--------|
| FTE  | 130.20 | 136.70 | 138.53 | 136.56 | 137.56 | 154.83 | 196.33 | 223.33 | 223.33 | 229.33 | 241.16 |



**Fiscal Services** 



Abolish 1.0 Data Specialist (filled)

**Family Services** 





Abolish 2.0 CCS Peer Support Specialists (vacant)
Abolish 1.0 Senior Social Worker (vacant)



| Υ | ear | 2012   | 2013   | 2014   | 2015   | 2016   | 2017   | 2018   | 2019   | 2020   | 2021   | 2022   |
|---|-----|--------|--------|--------|--------|--------|--------|--------|--------|--------|--------|--------|
| F | TE  | 130.20 | 136.70 | 138.53 | 136.56 | 137.56 | 154.83