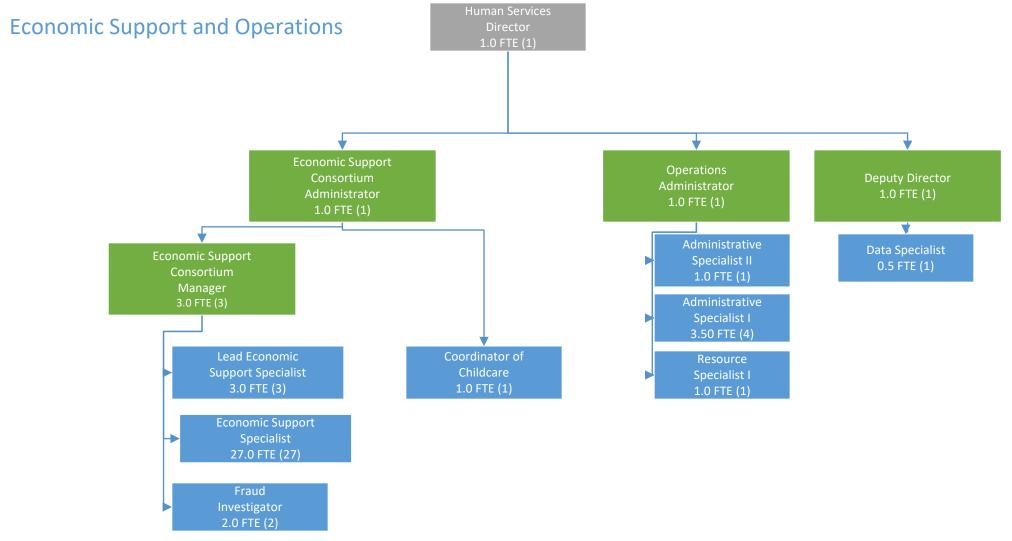

The attached position change summary is a culmination of the 2022 process to date.