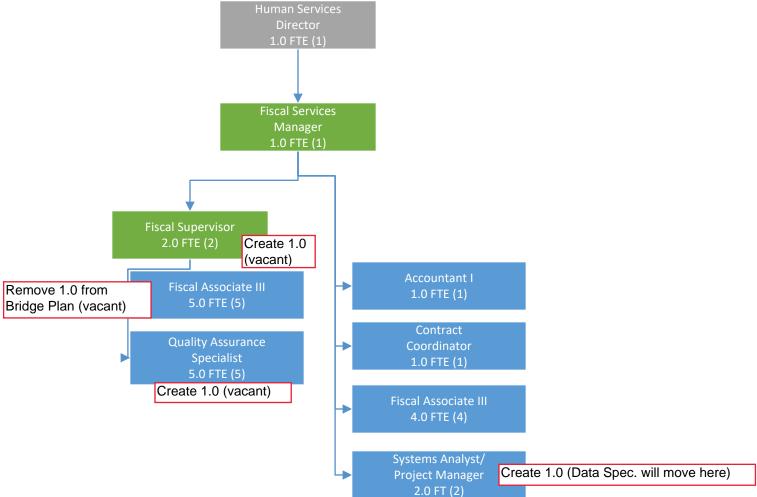

The attached position change summary is a culmination of the 2022 process to date.

#### Eau Claire County 2022 Recommended Budget Position Changes

|                                      |                                                     |                         |             |                |      |               |                   | FUNDING           | G SOURCE  | S       |                   |                                                                                                                          |
|--------------------------------------|-----------------------------------------------------|-------------------------|-------------|----------------|------|---------------|-------------------|-------------------|-----------|---------|-------------------|--------------------------------------------------------------------------------------------------------------------------|
|                                      |                                                     |                         |             |                |      |               |                   |                   | Public    |         | •                 |                                                                                                                          |
|                                      |                                                     |                         |             |                |      |               |                   |                   | Charges   |         |                   |                                                                                                                          |
|                                      |                                                     |                         |             |                |      | Approved by   | Tax               | Intergovernmental | for       | Other   |                   |                                                                                                                          |
| Department                           | Position Title                                      | Action                  | 2021 FTE FT | E Change 2022  | FTE  | Administrator | Levy              | Grants & Aids     | Services  | Revenue | Total             | Comments                                                                                                                 |
| General Governmen                    |                                                     | rection                 | 202111211   | 2 change 2022  |      |               |                   |                   |           |         |                   |                                                                                                                          |
| Human Resources                      | Administrative Associate IV                         | Abolish                 | 1.00        | (1.00)         | -    | yes           | (70,053)          |                   |           |         | (70,053)          | Abolish the AA IV and convert to Generalist.                                                                             |
| Human Resources                      | Human Resources Generalist                          | Create                  | -           | 1.00           | 1.00 |               | 82,116            |                   |           |         | 82,116            |                                                                                                                          |
| Human Resources                      | Assistant HR Director                               | Abolish                 | 1.00        | (1.00)         |      | NO            | _                 |                   |           |         |                   | Retain Assistant Director, unfunded in 2022, total cost is                                                               |
| Tuman resources                      | 1 Bolodin The Director                              | Trouisi                 | 1.00        | (1.00)         |      | NO            |                   |                   |           |         |                   | \$119,380                                                                                                                |
| Corporation Counsel                  | Assistant Corporation Counsel                       | Create                  | -           | 1.00           | 1.00 | yes           | 102,253           |                   |           |         | 102,253           | 6th courtroom coverage and backlog of TPR and work needed<br>for time-bound responses                                    |
| Facilities                           | Administrative Specialist III                       | Abolish                 | 0.50        | (0.50)         | -    | No.           | 27,584            |                   |           |         | 27,584            | Takes a shared FTE position in Finance and Facilities and splits                                                         |
|                                      | •                                                   |                         | 0.50        |                |      | -             | 27,504            |                   |           |         | 27,504            | into to two FTE's based on capacity need in Facilities as they                                                           |
| Facilities                           | Administrative Specialist III                       | Create                  |             | 1.00           | 1.00 | •             |                   |                   |           |         |                   | have expanded areas of coverage for all county-owned                                                                     |
| Finance                              | Administrative Specialist III                       | Abolish                 | 0.50        | (0.50)         | -    |               | (27,584)          |                   |           |         | (27,584)          |                                                                                                                          |
| Finance                              | Fiscal Associate IV                                 | Create                  | -           | 1.00           | 1.00 | yes           | 79,094            |                   |           |         | 79,094            | internal controls.                                                                                                       |
| Information Systems                  | Administrative Associate III                        | Abolish                 | 0.50        | (0.50)         | -    | yes           | (21,368)          |                   |           |         | (21,368)          | Updated job description to mirror current activities                                                                     |
| Information Systems                  | Media Specialist                                    | Create                  |             | 0.50           | 0.50 |               | 28,649            |                   |           |         | 28,649            | Updated job description to mirror current activities                                                                     |
|                                      | Total General Government                            |                         | 3.50        | 1.00           | 4.50 |               | 200,691           | -                 | -         | -       | 200,691           |                                                                                                                          |
|                                      |                                                     |                         |             |                |      |               |                   |                   |           |         |                   |                                                                                                                          |
| Judicial                             | a                                                   |                         | 0.15        | (0.15)         |      |               | (7.226)           |                   |           |         | (5.22.0           |                                                                                                                          |
| District Attorney<br>Clerk of Courts | Crisis Response Specialist<br>Legal Specialist II * | Abolish<br>Create       | 0.15        | (0.15)<br>1.00 | 1.00 |               | (7,236)<br>46,860 |                   |           |         | (7,236)<br>46,860 | 6th Courtroom                                                                                                            |
| Circuit Courts                       | Judicial Assistant                                  | Create                  |             | 1.00           | 1.00 |               | 40,800            | 68.231            |           |         | 68,231            | 6th Courtroom                                                                                                            |
|                                      | Total Judicial                                      |                         | 0.15        | 1.85           | 2.00 |               | 39,624            | 68,231            | -         | -       | 107,855           |                                                                                                                          |
|                                      |                                                     |                         |             |                |      |               |                   |                   |           |         |                   |                                                                                                                          |
| Public Safety                        |                                                     |                         |             |                |      |               |                   |                   |           |         |                   |                                                                                                                          |
|                                      | Administrative Specialist III                       | Abolish                 | 1.00        | (1.00)         | -    |               | (61,848)          |                   |           |         | (61,848)          | Provides specificity to job to mirror the change in focus of roles.                                                      |
| Planning & Development<br>Sheriff    | Emergency Management Program Assistant<br>Detective | Create<br>Create        |             | 1.00           | 1.00 |               | 61,848            |                   |           |         | 61,848            |                                                                                                                          |
| Sheriff                              | Correctional Officer                                | Abolish                 | 2.00        | (2.00)         | -    |               | (177,302)         |                   |           |         | (177,302)         | Hold for future year, total cost is \$92,445                                                                             |
| Sheriff                              | Corporal                                            | Create                  | -           | 2.00           | 2.00 |               | 183,442           |                   |           |         | 183,442           |                                                                                                                          |
|                                      | ·                                                   |                         |             |                |      | •             |                   |                   |           |         |                   | Results in estimated \$65,000 reduction in contracted services;                                                          |
| Sheriff                              | Correctional Officer (fingerprints & transport)     | Create                  | -           | 2.00           | 2.00 | yes           | 177,302           |                   |           |         | 177,302           | not all new levy; creates mechanism for rotation and                                                                     |
| Sheriff                              | Bailiff                                             | Create                  |             | 1.00           | 1.00 |               | 92,445            |                   |           |         | 92,445            | advancement for CO's<br>6th Courtroom                                                                                    |
| Sherin                               | Total Public Safety                                 | Create                  | 3.00        | 4.00           | 7.00 | yes           | 275,887           |                   |           |         | 275,887           | oth Courtroom                                                                                                            |
|                                      | Total Tubic balety                                  |                         | 2.00        |                | 7100 |               | 2.0,00.           |                   |           |         | 270,007           |                                                                                                                          |
| Transportation and                   | Public Works                                        |                         |             |                |      |               |                   |                   |           |         |                   |                                                                                                                          |
| Airport                              | Administrative Associate IV                         | Abolish                 | 1.00        | (1.00)         | -    |               |                   |                   | (72,844)  |         | (72,844)          |                                                                                                                          |
| Airport                              | Administrative Specialist I                         | Create                  | -           | 1.00           | 1.00 | yes           |                   |                   | 73,772    |         | 73,772            | coordinator duties that were not previously required including                                                           |
|                                      |                                                     |                         |             |                |      |               |                   |                   |           |         |                   | Broadens alternate security coordinator duties. Reviews and<br>makes recommendations for changes to construction and     |
| Airport                              | Maintenance Supervisor                              | Change Pay Grade        | 1.00        | -              | 1.00 | yes           |                   |                   | 1,081     |         | 1,081             | equipment plans and specifications to ensure the desired                                                                 |
|                                      |                                                     |                         |             |                |      |               |                   |                   |           |         |                   | outcome for the project is met                                                                                           |
| Airport                              | Maintenance Technician                              | Abolish                 | 3.50        | (3.50)         | -    | yes           |                   |                   | (264,666) |         | (264,666)         | Abolishing to create 2 Lead Maintenance Techs                                                                            |
|                                      |                                                     |                         |             |                |      |               |                   |                   |           |         |                   | Leads the operation in the absence of the maintenance                                                                    |
|                                      |                                                     |                         |             |                |      |               |                   |                   |           |         |                   | supervisor; provides oversight of custodian or custodian<br>contractor; completes training and acts as Alternate Airport |
| Airport                              | Lead Maintenance Technician                         | Create                  |             | 2.00           | 2.00 | VPS           |                   |                   | 148,880   |         | 148,880           | Security Coordinator. This position used to received an                                                                  |
| . in port                            | Dead Maintenance Technician                         | Create                  |             | 2.00           | 2.00 | ,00           |                   |                   | 110,000   |         | 110,000           | additional \$.50/hour ARFF pay but this position change will                                                             |
|                                      |                                                     |                         |             |                |      |               |                   |                   |           |         |                   | eliminate the additional pay and include it in the regular hourly                                                        |
|                                      |                                                     |                         |             |                |      |               |                   |                   |           |         |                   | rate.                                                                                                                    |
|                                      |                                                     |                         |             |                |      |               |                   |                   |           |         |                   | Once the one .5 part-time maintenance technician increases after                                                         |
| A:                                   | Maintenance Technician II                           | Create                  |             | 1.50           | 1.50 |               |                   |                   | 5,237     |         | 5,237             | the board meeting on the 21st, there will be 3.5 FTE                                                                     |
| Airport                              | Maintenance Technician II                           | Cicate                  |             | 1.50           | 1.50 | yes           |                   |                   | 3,237     |         | 3,23/             | Maintenance Technicians being abolished to create 2.0 Lead                                                               |
|                                      |                                                     |                         |             |                |      |               |                   |                   |           |         |                   | Maintenance Technicians and 1.5 Maintenance Technician IIs.                                                              |
| Highway                              | Fiscal Associate IV                                 | Remove from Bridge Plan | 1.00        | -              | 1.00 |               |                   | 71,342            | 7,927     |         | 79,269            |                                                                                                                          |
| Highway                              | Surveyor                                            | Create                  | -           | 1.00           | 1.00 | yes           |                   | 100,949           | 9,984     |         | 110,933           |                                                                                                                          |
|                                      | Total Transportation and Public Works               |                         | 6.50        | 1.00           | 7.50 |               | -                 | 172,291           | (90,629)  | -       | 81,662            |                                                                                                                          |