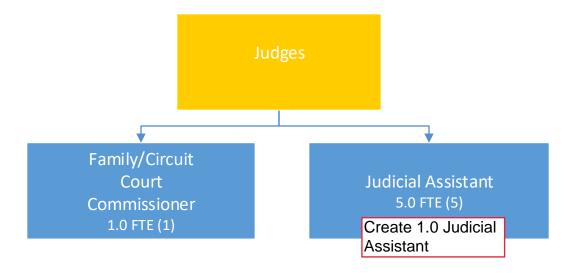

#### Eau Claire County 2022 Recommended Budget Position Changes

|                                      |                                                     |                         |             |                |      |               |                   | FUNDING           | G SOURCE  | S       |                   |                                                                                                                          |
|--------------------------------------|-----------------------------------------------------|-------------------------|-------------|----------------|------|---------------|-------------------|-------------------|-----------|---------|-------------------|--------------------------------------------------------------------------------------------------------------------------|
|                                      |                                                     |                         |             |                |      |               |                   |                   | Public    |         | •                 |                                                                                                                          |
|                                      |                                                     |                         |             |                |      |               |                   |                   | Charges   |         |                   |                                                                                                                          |
|                                      |                                                     |                         |             |                |      | Approved by   | Tax               | Intergovernmental | for       | Other   |                   |                                                                                                                          |
| Department                           | Position Title                                      | Action                  | 2021 FTE FT | E Change 2022  | FTE  | Administrator | Levy              | Grants & Aids     | Services  | Revenue | Total             | Comments                                                                                                                 |
| General Governmen                    |                                                     | rection                 | 202111211   | 2 change 2022  |      |               |                   |                   |           |         |                   |                                                                                                                          |
| Human Resources                      | Administrative Associate IV                         | Abolish                 | 1.00        | (1.00)         | -    | yes           | (70,053)          |                   |           |         | (70,053)          | Abolish the AA IV and convert to Generalist.                                                                             |
| Human Resources                      | Human Resources Generalist                          | Create                  | -           | 1.00           | 1.00 |               | 82,116            |                   |           |         | 82,116            |                                                                                                                          |
| Human Resources                      | Assistant HR Director                               | Abolish                 | 1.00        | (1.00)         |      | NO            | _                 |                   |           |         |                   | Retain Assistant Director, unfunded in 2022, total cost is                                                               |
| Tuman resources                      | 1 Bolodin The Director                              | Trouisi                 | 1.00        | (1.00)         |      | NO            |                   |                   |           |         |                   | \$119,380                                                                                                                |
| Corporation Counsel                  | Assistant Corporation Counsel                       | Create                  | -           | 1.00           | 1.00 | yes           | 102,253           |                   |           |         | 102,253           | 6th courtroom coverage and backlog of TPR and work needed<br>for time-bound responses                                    |
| Facilities                           | Administrative Specialist III                       | Abolish                 | 0.50        | (0.50)         | -    | No.           | 27,584            |                   |           |         | 27,584            | Takes a shared FTE position in Finance and Facilities and splits                                                         |
|                                      | •                                                   |                         | 0.50        |                |      | -             | 27,504            |                   |           |         | 27,504            | into to two FTE's based on capacity need in Facilities as they                                                           |
| Facilities                           | Administrative Specialist III                       | Create                  |             | 1.00           | 1.00 | •             |                   |                   |           |         |                   | have expanded areas of coverage for all county-owned                                                                     |
| Finance                              | Administrative Specialist III                       | Abolish                 | 0.50        | (0.50)         | -    |               | (27,584)          |                   |           |         | (27,584)          |                                                                                                                          |
| Finance                              | Fiscal Associate IV                                 | Create                  | -           | 1.00           | 1.00 | yes           | 79,094            |                   |           |         | 79,094            | internal controls.                                                                                                       |
| Information Systems                  | Administrative Associate III                        | Abolish                 | 0.50        | (0.50)         | -    | yes           | (21,368)          |                   |           |         | (21,368)          | Updated job description to mirror current activities                                                                     |
| Information Systems                  | Media Specialist                                    | Create                  |             | 0.50           | 0.50 |               | 28,649            |                   |           |         | 28,649            | Updated job description to mirror current activities                                                                     |
|                                      | Total General Government                            |                         | 3.50        | 1.00           | 4.50 |               | 200,691           | -                 | -         | -       | 200,691           |                                                                                                                          |
|                                      |                                                     |                         |             |                |      |               |                   |                   |           |         |                   |                                                                                                                          |
| Judicial                             | a                                                   |                         | 0.15        | (0.15)         |      |               | (7.226)           |                   |           |         | (5.22.0           |                                                                                                                          |
| District Attorney<br>Clerk of Courts | Crisis Response Specialist<br>Legal Specialist II * | Abolish<br>Create       | 0.15        | (0.15)<br>1.00 | 1.00 |               | (7,236)<br>46,860 |                   |           |         | (7,236)<br>46,860 | 6th Courtroom                                                                                                            |
| Circuit Courts                       | Judicial Assistant                                  | Create                  |             | 1.00           | 1.00 |               | 40,800            | 68.231            |           |         | 68,231            | 6th Courtroom                                                                                                            |
|                                      | Total Judicial                                      |                         | 0.15        | 1.85           | 2.00 |               | 39,624            | 68,231            | -         | -       | 107,855           |                                                                                                                          |
|                                      |                                                     |                         |             |                |      |               |                   |                   |           |         |                   |                                                                                                                          |
| Public Safety                        |                                                     |                         |             |                |      |               |                   |                   |           |         |                   |                                                                                                                          |
|                                      | Administrative Specialist III                       | Abolish                 | 1.00        | (1.00)         | -    |               | (61,848)          |                   |           |         | (61,848)          | Provides specificity to job to mirror the change in focus of roles.                                                      |
| Planning & Development<br>Sheriff    | Emergency Management Program Assistant<br>Detective | Create<br>Create        |             | 1.00           | 1.00 |               | 61,848            |                   |           |         | 61,848            |                                                                                                                          |
| Sheriff                              | Correctional Officer                                | Abolish                 | 2.00        | (2.00)         | -    |               | (177,302)         |                   |           |         | (177,302)         | Hold for future year, total cost is \$92,445                                                                             |
| Sheriff                              | Corporal                                            | Create                  | -           | 2.00           | 2.00 |               | 183,442           |                   |           |         | 183,442           |                                                                                                                          |
|                                      | ·                                                   |                         |             |                |      | •             |                   |                   |           |         |                   | Results in estimated \$65,000 reduction in contracted services;                                                          |
| Sheriff                              | Correctional Officer (fingerprints & transport)     | Create                  | -           | 2.00           | 2.00 | yes           | 177,302           |                   |           |         | 177,302           | not all new levy; creates mechanism for rotation and                                                                     |
| Sheriff                              | Bailiff                                             | Create                  |             | 1.00           | 1.00 |               | 92,445            |                   |           |         | 92,445            | advancement for CO's<br>6th Courtroom                                                                                    |
| Sherin                               | Total Public Safety                                 | Create                  | 3.00        | 4.00           | 7.00 | yes           | 275,887           |                   |           |         | 275,887           | oth Courtroom                                                                                                            |
|                                      | Total Tubic balety                                  |                         | 2.00        |                | 7100 |               | 2.0,00.           |                   |           |         | 270,007           |                                                                                                                          |
| Transportation and                   | Public Works                                        |                         |             |                |      |               |                   |                   |           |         |                   |                                                                                                                          |
| Airport                              | Administrative Associate IV                         | Abolish                 | 1.00        | (1.00)         | -    |               |                   |                   | (72,844)  |         | (72,844)          |                                                                                                                          |
| Airport                              | Administrative Specialist I                         | Create                  | -           | 1.00           | 1.00 | yes           |                   |                   | 73,772    |         | 73,772            | coordinator duties that were not previously required including                                                           |
|                                      |                                                     |                         |             |                |      |               |                   |                   |           |         |                   | Broadens alternate security coordinator duties. Reviews and<br>makes recommendations for changes to construction and     |
| Airport                              | Maintenance Supervisor                              | Change Pay Grade        | 1.00        | -              | 1.00 | yes           |                   |                   | 1,081     |         | 1,081             | equipment plans and specifications to ensure the desired                                                                 |
|                                      |                                                     |                         |             |                |      |               |                   |                   |           |         |                   | outcome for the project is met                                                                                           |
| Airport                              | Maintenance Technician                              | Abolish                 | 3.50        | (3.50)         | -    | yes           |                   |                   | (264,666) |         | (264,666)         | Abolishing to create 2 Lead Maintenance Techs                                                                            |
|                                      |                                                     |                         |             |                |      |               |                   |                   |           |         |                   | Leads the operation in the absence of the maintenance                                                                    |
|                                      |                                                     |                         |             |                |      |               |                   |                   |           |         |                   | supervisor; provides oversight of custodian or custodian<br>contractor; completes training and acts as Alternate Airport |
| Airport                              | Lead Maintenance Technician                         | Create                  |             | 2.00           | 2.00 | VPS           |                   |                   | 148,880   |         | 148,880           | Security Coordinator. This position used to received an                                                                  |
| . in port                            | Dead Maintenance Technician                         | Create                  |             | 2.00           | 2.00 | ,00           |                   |                   | 110,000   |         | 110,000           | additional \$.50/hour ARFF pay but this position change will                                                             |
|                                      |                                                     |                         |             |                |      |               |                   |                   |           |         |                   | eliminate the additional pay and include it in the regular hourly                                                        |
|                                      |                                                     |                         |             |                |      |               |                   |                   |           |         |                   | rate.                                                                                                                    |
|                                      |                                                     |                         |             |                |      |               |                   |                   |           |         |                   | Once the one .5 part-time maintenance technician increases after                                                         |
| A:                                   | Maintenance Technician II                           | Create                  |             | 1.50           | 1.50 |               |                   |                   | 5,237     |         | 5,237             | the board meeting on the 21st, there will be 3.5 FTE                                                                     |
| Airport                              | Maintenance Technician II                           | Cicate                  |             | 1.50           | 1.50 | yes           |                   |                   | 3,237     |         | 3,23/             | Maintenance Technicians being abolished to create 2.0 Lead                                                               |
|                                      |                                                     |                         |             |                |      |               |                   |                   |           |         |                   | Maintenance Technicians and 1.5 Maintenance Technician IIs.                                                              |
| Highway                              | Fiscal Associate IV                                 | Remove from Bridge Plan | 1.00        | -              | 1.00 |               |                   | 71,342            | 7,927     |         | 79,269            |                                                                                                                          |
| Highway                              | Surveyor                                            | Create                  | -           | 1.00           | 1.00 | yes           |                   | 100,949           | 9,984     |         | 110,933           |                                                                                                                          |
|                                      | Total Transportation and Public Works               |                         | 6.50        | 1.00           | 7.50 |               | -                 | 172,291           | (90,629)  | -       | 81,662            |                                                                                                                          |