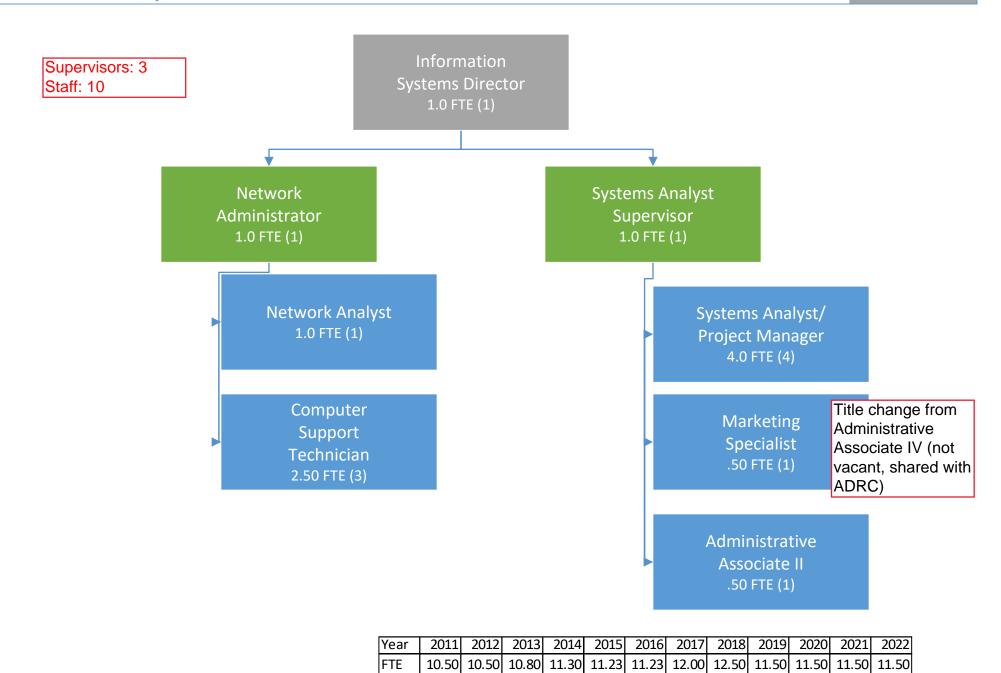

#### Eau Claire County 2022 Recommended Budget Position Changes

|                                      |                                                     |                         |             |                |      |               |                   | FUNDING           | G SOURCE  | S       |                   |                                                                                                                          |
|--------------------------------------|-----------------------------------------------------|-------------------------|-------------|----------------|------|---------------|-------------------|-------------------|-----------|---------|-------------------|--------------------------------------------------------------------------------------------------------------------------|
|                                      |                                                     |                         |             |                |      |               |                   |                   | Public    |         | •                 |                                                                                                                          |
|                                      |                                                     |                         |             |                |      |               |                   |                   | Charges   |         |                   |                                                                                                                          |
|                                      |                                                     |                         |             |                |      | Approved by   | Tax               | Intergovernmental | for       | Other   |                   |                                                                                                                          |
| Department                           | Position Title                                      | Action                  | 2021 FTE FT | E Change 2022  | FTE  | Administrator | Levy              | Grants & Aids     | Services  | Revenue | Total             | Comments                                                                                                                 |
| General Governmen                    |                                                     | rection                 | 202111211   | 2 change 2022  |      |               |                   |                   |           |         |                   |                                                                                                                          |
| Human Resources                      | Administrative Associate IV                         | Abolish                 | 1.00        | (1.00)         | -    | yes           | (70,053)          |                   |           |         | (70,053)          | Abolish the AA IV and convert to Generalist.                                                                             |
| Human Resources                      | Human Resources Generalist                          | Create                  | -           | 1.00           | 1.00 |               | 82,116            |                   |           |         | 82,116            |                                                                                                                          |
| Human Resources                      | Assistant HR Director                               | Abolish                 | 1.00        | (1.00)         |      | NO            | _                 |                   |           |         |                   | Retain Assistant Director, unfunded in 2022, total cost is                                                               |
| Tuman resources                      | 1 Bolodin The Director                              | Trouisi                 | 1.00        | (1.00)         |      | NO            |                   |                   |           |         |                   | \$119,380                                                                                                                |
| Corporation Counsel                  | Assistant Corporation Counsel                       | Create                  | -           | 1.00           | 1.00 | yes           | 102,253           |                   |           |         | 102,253           | 6th courtroom coverage and backlog of TPR and work needed<br>for time-bound responses                                    |
| Facilities                           | Administrative Specialist III                       | Abolish                 | 0.50        | (0.50)         | -    | No.           | 27,584            |                   |           |         | 27,584            | Takes a shared FTE position in Finance and Facilities and splits                                                         |
|                                      | •                                                   |                         | 0.50        |                |      | -             | 27,504            |                   |           |         | 27,504            | into to two FTE's based on capacity need in Facilities as they                                                           |
| Facilities                           | Administrative Specialist III                       | Create                  |             | 1.00           | 1.00 | •             |                   |                   |           |         |                   | have expanded areas of coverage for all county-owned                                                                     |
| Finance                              | Administrative Specialist III                       | Abolish                 | 0.50        | (0.50)         | -    |               | (27,584)          |                   |           |         | (27,584)          |                                                                                                                          |
| Finance                              | Fiscal Associate IV                                 | Create                  | -           | 1.00           | 1.00 | yes           | 79,094            |                   |           |         | 79,094            | internal controls.                                                                                                       |
| Information Systems                  | Administrative Associate III                        | Abolish                 | 0.50        | (0.50)         | -    | yes           | (21,368)          |                   |           |         | (21,368)          | Updated job description to mirror current activities                                                                     |
| Information Systems                  | Media Specialist                                    | Create                  |             | 0.50           | 0.50 |               | 28,649            |                   |           |         | 28,649            | Updated job description to mirror current activities                                                                     |
|                                      | Total General Government                            |                         | 3.50        | 1.00           | 4.50 |               | 200,691           | -                 | -         | -       | 200,691           |                                                                                                                          |
|                                      |                                                     |                         |             |                |      |               |                   |                   |           |         |                   |                                                                                                                          |
| Judicial                             | a                                                   |                         | 0.15        | (0.15)         |      |               | (7.226)           |                   |           |         | (5.22.0           |                                                                                                                          |
| District Attorney<br>Clerk of Courts | Crisis Response Specialist<br>Legal Specialist II * | Abolish<br>Create       | 0.15        | (0.15)<br>1.00 | 1.00 |               | (7,236)<br>46,860 |                   |           |         | (7,236)<br>46,860 | 6th Courtroom                                                                                                            |
| Circuit Courts                       | Judicial Assistant                                  | Create                  |             | 1.00           | 1.00 |               | 40,800            | 68.231            |           |         | 68,231            | 6th Courtroom                                                                                                            |
|                                      | Total Judicial                                      |                         | 0.15        | 1.85           | 2.00 |               | 39,624            | 68,231            | -         | -       | 107,855           |                                                                                                                          |
|                                      |                                                     |                         |             |                |      |               |                   |                   |           |         |                   |                                                                                                                          |
| Public Safety                        |                                                     |                         |             |                |      |               |                   |                   |           |         |                   |                                                                                                                          |
|                                      | Administrative Specialist III                       | Abolish                 | 1.00        | (1.00)         | -    |               | (61,848)          |                   |           |         | (61,848)          | Provides specificity to job to mirror the change in focus of roles.                                                      |
| Planning & Development<br>Sheriff    | Emergency Management Program Assistant<br>Detective | Create<br>Create        |             | 1.00           | 1.00 |               | 61,848            |                   |           |         | 61,848            |                                                                                                                          |
| Sheriff                              | Correctional Officer                                | Abolish                 | 2.00        | (2.00)         | -    |               | (177,302)         |                   |           |         | (177,302)         | Hold for future year, total cost is \$92,445                                                                             |
| Sheriff                              | Corporal                                            | Create                  | -           | 2.00           | 2.00 |               | 183,442           |                   |           |         | 183,442           |                                                                                                                          |
|                                      | ·                                                   |                         |             |                |      | •             |                   |                   |           |         |                   | Results in estimated \$65,000 reduction in contracted services;                                                          |
| Sheriff                              | Correctional Officer (fingerprints & transport)     | Create                  | -           | 2.00           | 2.00 | yes           | 177,302           |                   |           |         | 177,302           | not all new levy; creates mechanism for rotation and                                                                     |
| Sheriff                              | Bailiff                                             | Create                  |             | 1.00           | 1.00 |               | 92,445            |                   |           |         | 92,445            | advancement for CO's<br>6th Courtroom                                                                                    |
| Sherin                               | Total Public Safety                                 | Create                  | 3.00        | 4.00           | 7.00 | yes           | 275,887           |                   |           |         | 275,887           | oth Courtroom                                                                                                            |
|                                      | Total Tubic balety                                  |                         | 2.00        |                | 7100 |               | 2.0,00.           |                   |           |         | 270,007           |                                                                                                                          |
| Transportation and                   | Public Works                                        |                         |             |                |      |               |                   |                   |           |         |                   |                                                                                                                          |
| Airport                              | Administrative Associate IV                         | Abolish                 | 1.00        | (1.00)         | -    |               |                   |                   | (72,844)  |         | (72,844)          |                                                                                                                          |
| Airport                              | Administrative Specialist I                         | Create                  | -           | 1.00           | 1.00 | yes           |                   |                   | 73,772    |         | 73,772            | coordinator duties that were not previously required including                                                           |
|                                      |                                                     |                         |             |                |      |               |                   |                   |           |         |                   | Broadens alternate security coordinator duties. Reviews and<br>makes recommendations for changes to construction and     |
| Airport                              | Maintenance Supervisor                              | Change Pay Grade        | 1.00        | -              | 1.00 | yes           |                   |                   | 1,081     |         | 1,081             | equipment plans and specifications to ensure the desired                                                                 |
|                                      |                                                     |                         |             |                |      |               |                   |                   |           |         |                   | outcome for the project is met                                                                                           |
| Airport                              | Maintenance Technician                              | Abolish                 | 3.50        | (3.50)         | -    | yes           |                   |                   | (264,666) |         | (264,666)         | Abolishing to create 2 Lead Maintenance Techs                                                                            |
|                                      |                                                     |                         |             |                |      |               |                   |                   |           |         |                   | Leads the operation in the absence of the maintenance                                                                    |
|                                      |                                                     |                         |             |                |      |               |                   |                   |           |         |                   | supervisor; provides oversight of custodian or custodian<br>contractor; completes training and acts as Alternate Airport |
| Airport                              | Lead Maintenance Technician                         | Create                  |             | 2.00           | 2.00 | VPS           |                   |                   | 148,880   |         | 148,880           | Security Coordinator. This position used to received an                                                                  |
| . in port                            | Dead Maintenance Technician                         | Create                  |             | 2.00           | 2.00 | ,00           |                   |                   | 110,000   |         | 110,000           | additional \$.50/hour ARFF pay but this position change will                                                             |
|                                      |                                                     |                         |             |                |      |               |                   |                   |           |         |                   | eliminate the additional pay and include it in the regular hourly                                                        |
|                                      |                                                     |                         |             |                |      |               |                   |                   |           |         |                   | rate.                                                                                                                    |
|                                      |                                                     |                         |             |                |      |               |                   |                   |           |         |                   | Once the one .5 part-time maintenance technician increases after                                                         |
| A:                                   | Maintenance Technician II                           | Create                  |             | 1.50           | 1.50 |               |                   |                   | 5,237     |         | 5,237             | the board meeting on the 21st, there will be 3.5 FTE                                                                     |
| Airport                              | Maintenance Technician II                           | Cicate                  |             | 1.50           | 1.50 | yes           |                   |                   | 3,237     |         | 3,23/             | Maintenance Technicians being abolished to create 2.0 Lead                                                               |
|                                      |                                                     |                         |             |                |      |               |                   |                   |           |         |                   | Maintenance Technicians and 1.5 Maintenance Technician IIs.                                                              |
| Highway                              | Fiscal Associate IV                                 | Remove from Bridge Plan | 1.00        | -              | 1.00 |               |                   | 71,342            | 7,927     |         | 79,269            |                                                                                                                          |
| Highway                              | Surveyor                                            | Create                  | -           | 1.00           | 1.00 | yes           |                   | 100,949           | 9,984     |         | 110,933           |                                                                                                                          |
|                                      | Total Transportation and Public Works               |                         | 6.50        | 1.00           | 7.50 |               | -                 | 172,291           | (90,629)  | -       | 81,662            |                                                                                                                          |