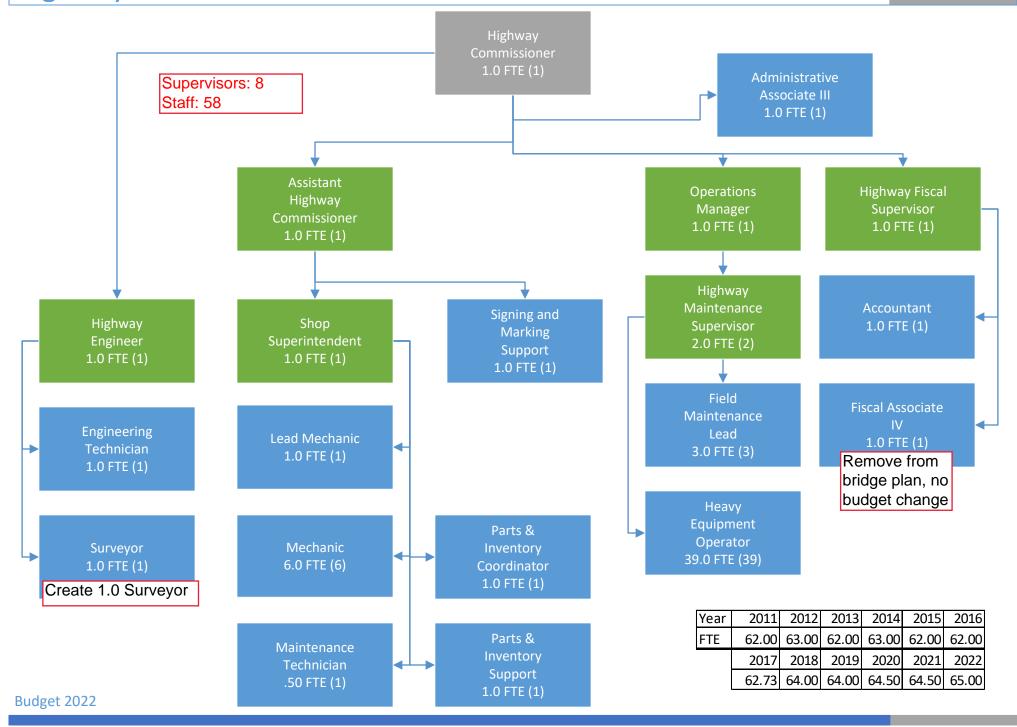

#### Eau Claire County 2022 Recommended Budget Position Changes

|                                      |                                                     |                         |             |                |      |               |                   | FUNDING           | G SOURCE  | S       |                   |                                                                                                                          |
|--------------------------------------|-----------------------------------------------------|-------------------------|-------------|----------------|------|---------------|-------------------|-------------------|-----------|---------|-------------------|--------------------------------------------------------------------------------------------------------------------------|
|                                      |                                                     |                         |             |                |      |               |                   |                   | Public    |         | •                 |                                                                                                                          |
|                                      |                                                     |                         |             |                |      |               |                   |                   | Charges   |         |                   |                                                                                                                          |
|                                      |                                                     |                         |             |                |      | Approved by   | Tax               | Intergovernmental | for       | Other   |                   |                                                                                                                          |
| Department                           | Position Title                                      | Action                  | 2021 FTE FT | E Change 2022  | FTE  | Administrator | Levy              | Grants & Aids     | Services  | Revenue | Total             | Comments                                                                                                                 |
| General Governmen                    |                                                     | rection                 | 202111211   | 2 change 2022  |      |               |                   |                   |           |         |                   |                                                                                                                          |
| Human Resources                      | Administrative Associate IV                         | Abolish                 | 1.00        | (1.00)         | -    | yes           | (70,053)          |                   |           |         | (70,053)          | Abolish the AA IV and convert to Generalist.                                                                             |
| Human Resources                      | Human Resources Generalist                          | Create                  | -           | 1.00           | 1.00 |               | 82,116            |                   |           |         | 82,116            |                                                                                                                          |
| Human Resources                      | Assistant HR Director                               | Abolish                 | 1.00        | (1.00)         |      | NO            | _                 |                   |           |         |                   | Retain Assistant Director, unfunded in 2022, total cost is                                                               |
| Tuman resources                      | 1 Bolodin The Director                              | Trouisi                 | 1.00        | (1.00)         |      | NO            |                   |                   |           |         |                   | \$119,380                                                                                                                |
| Corporation Counsel                  | Assistant Corporation Counsel                       | Create                  | -           | 1.00           | 1.00 | yes           | 102,253           |                   |           |         | 102,253           | 6th courtroom coverage and backlog of TPR and work needed<br>for time-bound responses                                    |
| Facilities                           | Administrative Specialist III                       | Abolish                 | 0.50        | (0.50)         | -    | No.           | 27,584            |                   |           |         | 27,584            | Takes a shared FTE position in Finance and Facilities and splits                                                         |
|                                      | •                                                   |                         | 0.50        |                |      | -             | 27,504            |                   |           |         | 27,504            | into to two FTE's based on capacity need in Facilities as they                                                           |
| Facilities                           | Administrative Specialist III                       | Create                  |             | 1.00           | 1.00 | •             |                   |                   |           |         |                   | have expanded areas of coverage for all county-owned                                                                     |
| Finance                              | Administrative Specialist III                       | Abolish                 | 0.50        | (0.50)         | -    |               | (27,584)          |                   |           |         | (27,584)          |                                                                                                                          |
| Finance                              | Fiscal Associate IV                                 | Create                  | -           | 1.00           | 1.00 | yes           | 79,094            |                   |           |         | 79,094            | internal controls.                                                                                                       |
| Information Systems                  | Administrative Associate III                        | Abolish                 | 0.50        | (0.50)         | -    | yes           | (21,368)          |                   |           |         | (21,368)          | Updated job description to mirror current activities                                                                     |
| Information Systems                  | Media Specialist                                    | Create                  |             | 0.50           | 0.50 |               | 28,649            |                   |           |         | 28,649            | Updated job description to mirror current activities                                                                     |
|                                      | Total General Government                            |                         | 3.50        | 1.00           | 4.50 |               | 200,691           | -                 | -         | -       | 200,691           |                                                                                                                          |
|                                      |                                                     |                         |             |                |      |               |                   |                   |           |         |                   |                                                                                                                          |
| Judicial                             | a                                                   |                         | 0.15        | (0.15)         |      |               | (7.226)           |                   |           |         | (5.22.0           |                                                                                                                          |
| District Attorney<br>Clerk of Courts | Crisis Response Specialist<br>Legal Specialist II * | Abolish<br>Create       | 0.15        | (0.15)<br>1.00 | 1.00 |               | (7,236)<br>46,860 |                   |           |         | (7,236)<br>46,860 | 6th Courtroom                                                                                                            |
| Circuit Courts                       | Judicial Assistant                                  | Create                  |             | 1.00           | 1.00 |               | 40,800            | 68.231            |           |         | 68,231            | 6th Courtroom                                                                                                            |
|                                      | Total Judicial                                      |                         | 0.15        | 1.85           | 2.00 |               | 39,624            | 68,231            | -         | -       | 107,855           |                                                                                                                          |
|                                      |                                                     |                         |             |                |      |               |                   |                   |           |         |                   |                                                                                                                          |
| Public Safety                        |                                                     |                         |             |                |      |               |                   |                   |           |         |                   |                                                                                                                          |
|                                      | Administrative Specialist III                       | Abolish                 | 1.00        | (1.00)         | -    |               | (61,848)          |                   |           |         | (61,848)          | Provides specificity to job to mirror the change in focus of roles.                                                      |
| Planning & Development<br>Sheriff    | Emergency Management Program Assistant<br>Detective | Create<br>Create        |             | 1.00           | 1.00 |               | 61,848            |                   |           |         | 61,848            |                                                                                                                          |
| Sheriff                              | Correctional Officer                                | Abolish                 | 2.00        | (2.00)         | -    |               | (177,302)         |                   |           |         | (177,302)         | Hold for future year, total cost is \$92,445                                                                             |
| Sheriff                              | Corporal                                            | Create                  | -           | 2.00           | 2.00 |               | 183,442           |                   |           |         | 183,442           |                                                                                                                          |
|                                      | ·                                                   |                         |             |                |      | •             |                   |                   |           |         |                   | Results in estimated \$65,000 reduction in contracted services;                                                          |
| Sheriff                              | Correctional Officer (fingerprints & transport)     | Create                  | -           | 2.00           | 2.00 | yes           | 177,302           |                   |           |         | 177,302           | not all new levy; creates mechanism for rotation and                                                                     |
| Sheriff                              | Bailiff                                             | Create                  |             | 1.00           | 1.00 |               | 92,445            |                   |           |         | 92,445            | advancement for CO's<br>6th Courtroom                                                                                    |
| Sherin                               | Total Public Safety                                 | Create                  | 3.00        | 4.00           | 7.00 | yes           | 275,887           |                   |           |         | 275,887           | oth Courtroom                                                                                                            |
|                                      | Total Tubic balety                                  |                         | 2.00        |                | 7100 |               | 2.0,00.           |                   |           |         | 270,007           |                                                                                                                          |
| Transportation and                   | Public Works                                        |                         |             |                |      |               |                   |                   |           |         |                   |                                                                                                                          |
| Airport                              | Administrative Associate IV                         | Abolish                 | 1.00        | (1.00)         | -    |               |                   |                   | (72,844)  |         | (72,844)          |                                                                                                                          |
| Airport                              | Administrative Specialist I                         | Create                  | -           | 1.00           | 1.00 | yes           |                   |                   | 73,772    |         | 73,772            | coordinator duties that were not previously required including                                                           |
|                                      |                                                     |                         |             |                |      |               |                   |                   |           |         |                   | Broadens alternate security coordinator duties. Reviews and<br>makes recommendations for changes to construction and     |
| Airport                              | Maintenance Supervisor                              | Change Pay Grade        | 1.00        | -              | 1.00 | yes           |                   |                   | 1,081     |         | 1,081             | equipment plans and specifications to ensure the desired                                                                 |
|                                      |                                                     |                         |             |                |      |               |                   |                   |           |         |                   | outcome for the project is met                                                                                           |
| Airport                              | Maintenance Technician                              | Abolish                 | 3.50        | (3.50)         | -    | yes           |                   |                   | (264,666) |         | (264,666)         | Abolishing to create 2 Lead Maintenance Techs                                                                            |
|                                      |                                                     |                         |             |                |      |               |                   |                   |           |         |                   | Leads the operation in the absence of the maintenance                                                                    |
|                                      |                                                     |                         |             |                |      |               |                   |                   |           |         |                   | supervisor; provides oversight of custodian or custodian<br>contractor; completes training and acts as Alternate Airport |
| Airport                              | Lead Maintenance Technician                         | Create                  |             | 2.00           | 2.00 | VPS           |                   |                   | 148,880   |         | 148,880           | Security Coordinator. This position used to received an                                                                  |
| . in port                            | Dead Maintenance Technician                         | Create                  |             | 2.00           | 2.00 | ,00           |                   |                   | 110,000   |         | 110,000           | additional \$.50/hour ARFF pay but this position change will                                                             |
|                                      |                                                     |                         |             |                |      |               |                   |                   |           |         |                   | eliminate the additional pay and include it in the regular hourly                                                        |
|                                      |                                                     |                         |             |                |      |               |                   |                   |           |         |                   | rate.                                                                                                                    |
|                                      |                                                     |                         |             |                |      |               |                   |                   |           |         |                   | Once the one .5 part-time maintenance technician increases after                                                         |
| A:                                   | Maintenance Technician II                           | Create                  |             | 1.50           | 1.50 |               |                   |                   | 5,237     |         | 5,237             | the board meeting on the 21st, there will be 3.5 FTE                                                                     |
| Airport                              | Maintenance Technician II                           | Cicate                  |             | 1.50           | 1.50 | yes           |                   |                   | 3,237     |         | 3,23/             | Maintenance Technicians being abolished to create 2.0 Lead                                                               |
|                                      |                                                     |                         |             |                |      |               |                   |                   |           |         |                   | Maintenance Technicians and 1.5 Maintenance Technician IIs.                                                              |
| Highway                              | Fiscal Associate IV                                 | Remove from Bridge Plan | 1.00        | -              | 1.00 |               |                   | 71,342            | 7,927     |         | 79,269            |                                                                                                                          |
| Highway                              | Surveyor                                            | Create                  | -           | 1.00           | 1.00 | yes           |                   | 100,949           | 9,984     |         | 110,933           |                                                                                                                          |
|                                      | Total Transportation and Public Works               |                         | 6.50        | 1.00           | 7.50 |               | -                 | 172,291           | (90,629)  | -       | 81,662            |                                                                                                                          |