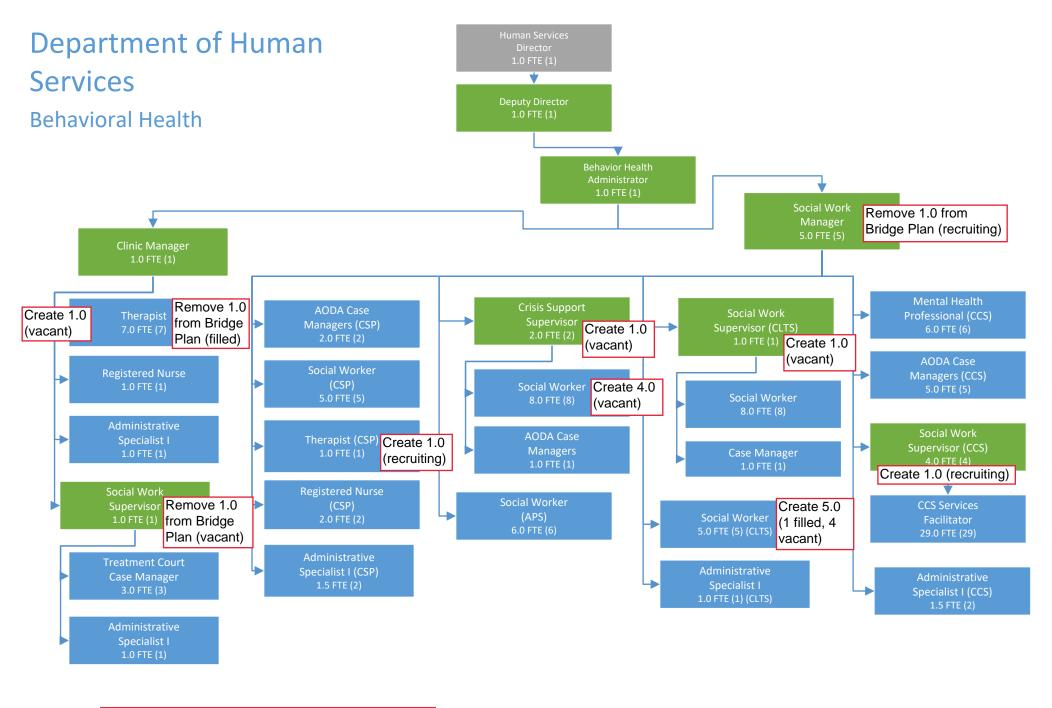

The attached position change summary is a culmination of the 2022 process to date.