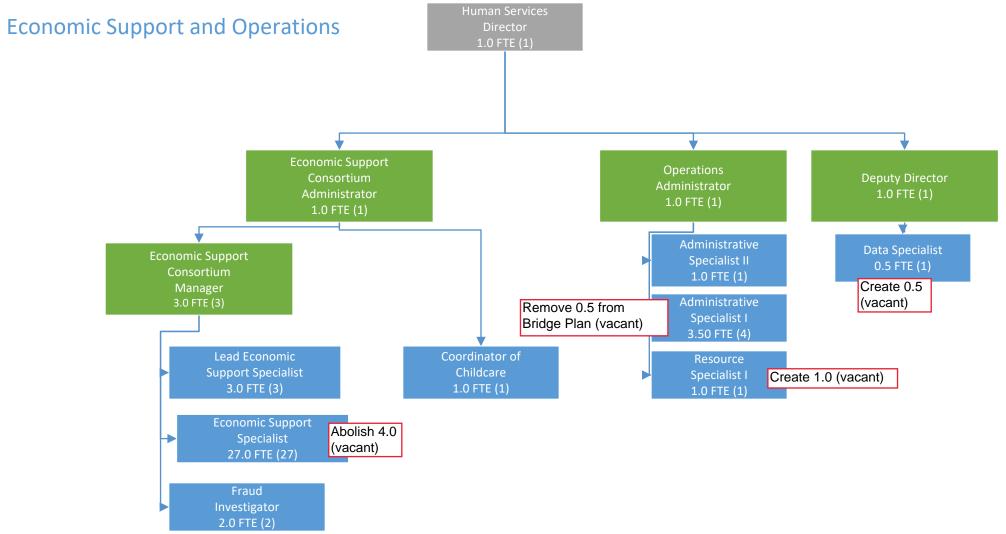

The attached position change summary is a culmination of the 2022 process to date.

#### Eau Claire County 2022 Recommended Budget Position Changes

|                                      |                                                     |                         |             |                |      |               |                   | FUNDING           | G SOURCE  | S       |                   |                                                                                                                          |
|--------------------------------------|-----------------------------------------------------|-------------------------|-------------|----------------|------|---------------|-------------------|-------------------|-----------|---------|-------------------|--------------------------------------------------------------------------------------------------------------------------|
|                                      |                                                     |                         |             |                |      |               |                   |                   | Public    |         | •                 |                                                                                                                          |
|                                      |                                                     |                         |             |                |      |               |                   |                   | Charges   |         |                   |                                                                                                                          |
|                                      |                                                     |                         |             |                |      | Approved by   | Tax               | Intergovernmental | for       | Other   |                   |                                                                                                                          |
| Department                           | Position Title                                      | Action                  | 2021 FTE FT | E Change 2022  | FTE  | Administrator | Levy              | Grants & Aids     | Services  | Revenue | Total             | Comments                                                                                                                 |
| General Governmen                    |                                                     | rection                 | 202111211   | 2 change 2022  |      |               |                   |                   |           |         |                   |                                                                                                                          |
| Human Resources                      | Administrative Associate IV                         | Abolish                 | 1.00        | (1.00)         | -    | yes           | (70,053)          |                   |           |         | (70,053)          | Abolish the AA IV and convert to Generalist.                                                                             |
| Human Resources                      | Human Resources Generalist                          | Create                  | -           | 1.00           | 1.00 |               | 82,116            |                   |           |         | 82,116            |                                                                                                                          |
| Human Resources                      | Assistant HR Director                               | Abolish                 | 1.00        | (1.00)         |      | NO            | _                 |                   |           |         |                   | Retain Assistant Director, unfunded in 2022, total cost is                                                               |
| Tuman resources                      | 1 Bolodin The Director                              | Trouisi                 | 1.00        | (1.00)         |      | NO            |                   |                   |           |         |                   | \$119,380                                                                                                                |
| Corporation Counsel                  | Assistant Corporation Counsel                       | Create                  | -           | 1.00           | 1.00 | yes           | 102,253           |                   |           |         | 102,253           | 6th courtroom coverage and backlog of TPR and work needed<br>for time-bound responses                                    |
| Facilities                           | Administrative Specialist III                       | Abolish                 | 0.50        | (0.50)         | -    | No.           | 27,584            |                   |           |         | 27,584            | Takes a shared FTE position in Finance and Facilities and splits                                                         |
|                                      | •                                                   |                         | 0.50        |                |      | -             | 27,504            |                   |           |         | 27,504            | into to two FTE's based on capacity need in Facilities as they                                                           |
| Facilities                           | Administrative Specialist III                       | Create                  |             | 1.00           | 1.00 | •             |                   |                   |           |         |                   | have expanded areas of coverage for all county-owned                                                                     |
| Finance                              | Administrative Specialist III                       | Abolish                 | 0.50        | (0.50)         | -    |               | (27,584)          |                   |           |         | (27,584)          |                                                                                                                          |
| Finance                              | Fiscal Associate IV                                 | Create                  | -           | 1.00           | 1.00 | yes           | 79,094            |                   |           |         | 79,094            | internal controls.                                                                                                       |
| Information Systems                  | Administrative Associate III                        | Abolish                 | 0.50        | (0.50)         | -    | yes           | (21,368)          |                   |           |         | (21,368)          | Updated job description to mirror current activities                                                                     |
| Information Systems                  | Media Specialist                                    | Create                  |             | 0.50           | 0.50 |               | 28,649            |                   |           |         | 28,649            | Updated job description to mirror current activities                                                                     |
|                                      | Total General Government                            |                         | 3.50        | 1.00           | 4.50 |               | 200,691           | -                 | -         | -       | 200,691           |                                                                                                                          |
|                                      |                                                     |                         |             |                |      |               |                   |                   |           |         |                   |                                                                                                                          |
| Judicial                             | a                                                   |                         | 0.15        | (0.15)         |      |               | (7.226)           |                   |           |         | (5.22.0           |                                                                                                                          |
| District Attorney<br>Clerk of Courts | Crisis Response Specialist<br>Legal Specialist II * | Abolish<br>Create       | 0.15        | (0.15)<br>1.00 | 1.00 |               | (7,236)<br>46,860 |                   |           |         | (7,236)<br>46,860 | 6th Courtroom                                                                                                            |
| Circuit Courts                       | Judicial Assistant                                  | Create                  |             | 1.00           | 1.00 |               | 40,800            | 68.231            |           |         | 68,231            | 6th Courtroom                                                                                                            |
|                                      | Total Judicial                                      |                         | 0.15        | 1.85           | 2.00 |               | 39,624            | 68,231            | -         | -       | 107,855           |                                                                                                                          |
|                                      |                                                     |                         |             |                |      |               |                   |                   |           |         |                   |                                                                                                                          |
| Public Safety                        |                                                     |                         |             |                |      |               |                   |                   |           |         |                   |                                                                                                                          |
|                                      | Administrative Specialist III                       | Abolish                 | 1.00        | (1.00)         | -    |               | (61,848)          |                   |           |         | (61,848)          | Provides specificity to job to mirror the change in focus of roles.                                                      |
| Planning & Development<br>Sheriff    | Emergency Management Program Assistant<br>Detective | Create<br>Create        |             | 1.00           | 1.00 |               | 61,848            |                   |           |         | 61,848            |                                                                                                                          |
| Sheriff                              | Correctional Officer                                | Abolish                 | 2.00        | (2.00)         | -    |               | (177,302)         |                   |           |         | (177,302)         | Hold for future year, total cost is \$92,445                                                                             |
| Sheriff                              | Corporal                                            | Create                  | -           | 2.00           | 2.00 |               | 183,442           |                   |           |         | 183,442           |                                                                                                                          |
|                                      | ·                                                   |                         |             |                |      | •             |                   |                   |           |         |                   | Results in estimated \$65,000 reduction in contracted services;                                                          |
| Sheriff                              | Correctional Officer (fingerprints & transport)     | Create                  | -           | 2.00           | 2.00 | yes           | 177,302           |                   |           |         | 177,302           | not all new levy; creates mechanism for rotation and                                                                     |
| Sheriff                              | Bailiff                                             | Create                  |             | 1.00           | 1.00 |               | 92,445            |                   |           |         | 92,445            | advancement for CO's<br>6th Courtroom                                                                                    |
| Sherin                               | Total Public Safety                                 | Create                  | 3.00        | 4.00           | 7.00 | yes           | 275,887           |                   |           |         | 275,887           | oth Courtroom                                                                                                            |
|                                      | Total Tubic balety                                  |                         | 2.00        |                | 7100 |               | 2.0,00.           |                   |           |         | 270,007           |                                                                                                                          |
| Transportation and                   | Public Works                                        |                         |             |                |      |               |                   |                   |           |         |                   |                                                                                                                          |
| Airport                              | Administrative Associate IV                         | Abolish                 | 1.00        | (1.00)         | -    |               |                   |                   | (72,844)  |         | (72,844)          |                                                                                                                          |
| Airport                              | Administrative Specialist I                         | Create                  | -           | 1.00           | 1.00 | yes           |                   |                   | 73,772    |         | 73,772            | coordinator duties that were not previously required including                                                           |
|                                      |                                                     |                         |             |                |      |               |                   |                   |           |         |                   | Broadens alternate security coordinator duties. Reviews and<br>makes recommendations for changes to construction and     |
| Airport                              | Maintenance Supervisor                              | Change Pay Grade        | 1.00        | -              | 1.00 | yes           |                   |                   | 1,081     |         | 1,081             | equipment plans and specifications to ensure the desired                                                                 |
|                                      |                                                     |                         |             |                |      |               |                   |                   |           |         |                   | outcome for the project is met                                                                                           |
| Airport                              | Maintenance Technician                              | Abolish                 | 3.50        | (3.50)         | -    | yes           |                   |                   | (264,666) |         | (264,666)         | Abolishing to create 2 Lead Maintenance Techs                                                                            |
|                                      |                                                     |                         |             |                |      |               |                   |                   |           |         |                   | Leads the operation in the absence of the maintenance                                                                    |
|                                      |                                                     |                         |             |                |      |               |                   |                   |           |         |                   | supervisor; provides oversight of custodian or custodian<br>contractor; completes training and acts as Alternate Airport |
| Airport                              | Lead Maintenance Technician                         | Create                  |             | 2.00           | 2.00 | VPS           |                   |                   | 148,880   |         | 148,880           | Security Coordinator. This position used to received an                                                                  |
| . in port                            | Dead Maintenance Technician                         | Create                  |             | 2.00           | 2.00 | ,00           |                   |                   | 110,000   |         | 110,000           | additional \$.50/hour ARFF pay but this position change will                                                             |
|                                      |                                                     |                         |             |                |      |               |                   |                   |           |         |                   | eliminate the additional pay and include it in the regular hourly                                                        |
|                                      |                                                     |                         |             |                |      |               |                   |                   |           |         |                   | rate.                                                                                                                    |
|                                      |                                                     |                         |             |                |      |               |                   |                   |           |         |                   | Once the one .5 part-time maintenance technician increases after                                                         |
| A:                                   | Maintenance Technician II                           | Create                  |             | 1.50           | 1.50 |               |                   |                   | 5,237     |         | 5,237             | the board meeting on the 21st, there will be 3.5 FTE                                                                     |
| Airport                              | Maintenance Technician II                           | Cicate                  |             | 1.50           | 1.50 | yes           |                   |                   | 3,237     |         | 3,23/             | Maintenance Technicians being abolished to create 2.0 Lead                                                               |
|                                      |                                                     |                         |             |                |      |               |                   |                   |           |         |                   | Maintenance Technicians and 1.5 Maintenance Technician IIs.                                                              |
| Highway                              | Fiscal Associate IV                                 | Remove from Bridge Plan | 1.00        | -              | 1.00 |               |                   | 71,342            | 7,927     |         | 79,269            |                                                                                                                          |
| Highway                              | Surveyor                                            | Create                  | -           | 1.00           | 1.00 | yes           |                   | 100,949           | 9,984     |         | 110,933           |                                                                                                                          |
|                                      | Total Transportation and Public Works               |                         | 6.50        | 1.00           | 7.50 |               | -                 | 172,291           | (90,629)  | -       | 81,662            |                                                                                                                          |