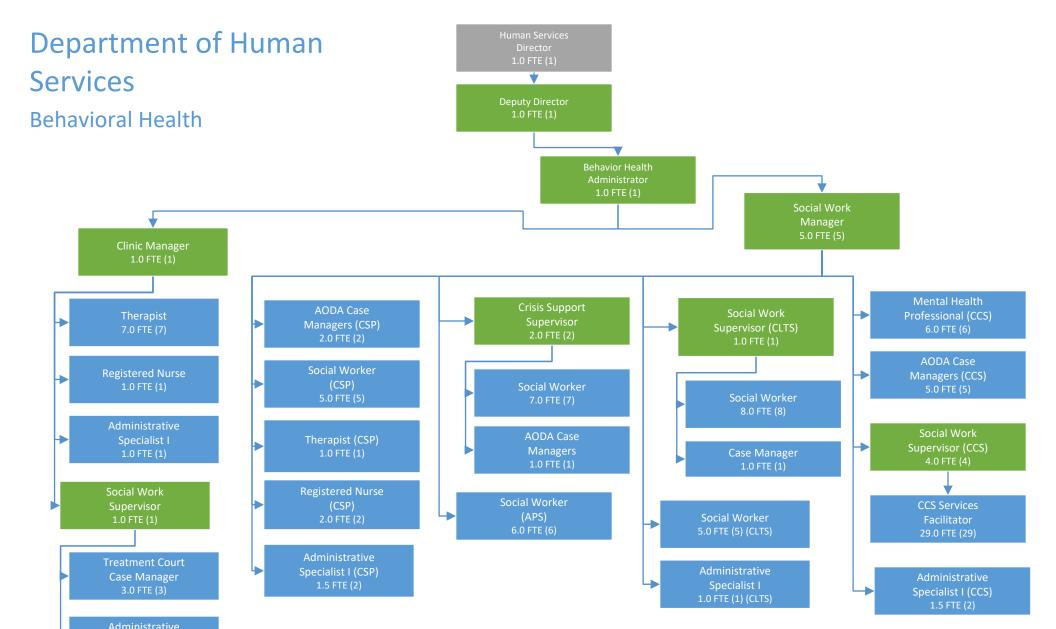

The attached position change summary is a culmination of the 2022 process to date.