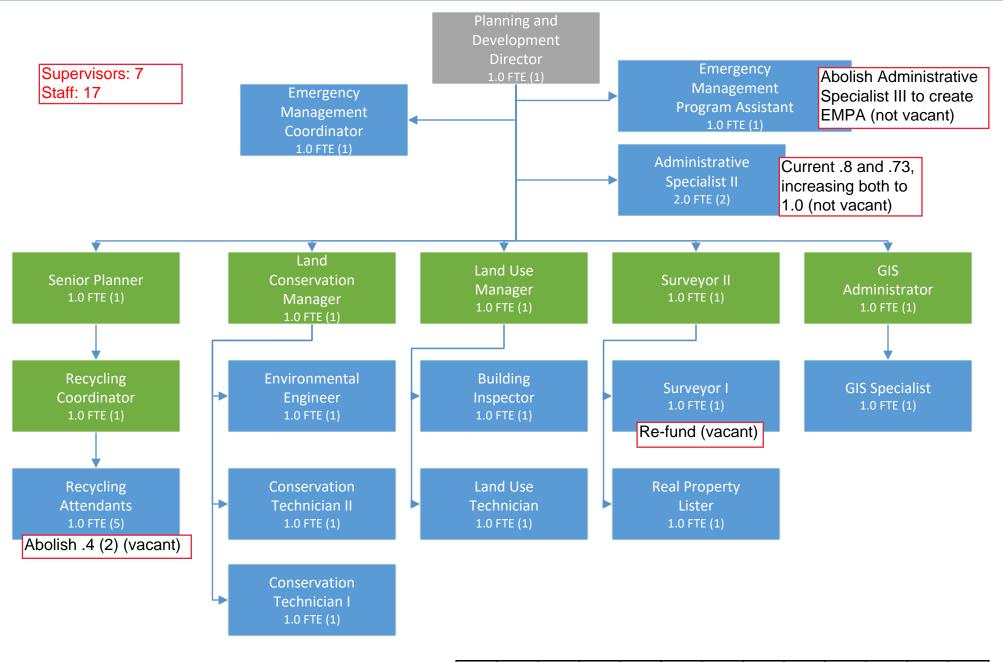

#### Eau Claire County 2022 Recommended Budget Position Changes

|                                      |                                                     |                         |             |                |      |               |                   | FUNDING           | G SOURCE  | S       |                   |                                                                                                                          |
|--------------------------------------|-----------------------------------------------------|-------------------------|-------------|----------------|------|---------------|-------------------|-------------------|-----------|---------|-------------------|--------------------------------------------------------------------------------------------------------------------------|
|                                      |                                                     |                         |             |                |      |               |                   |                   | Public    |         | •                 |                                                                                                                          |
|                                      |                                                     |                         |             |                |      |               |                   |                   | Charges   |         |                   |                                                                                                                          |
|                                      |                                                     |                         |             |                |      | Approved by   | Tax               | Intergovernmental | for       | Other   |                   |                                                                                                                          |
| Department                           | Position Title                                      | Action                  | 2021 FTE FT | E Change 2022  | FTE  | Administrator | Levy              | Grants & Aids     | Services  | Revenue | Total             | Comments                                                                                                                 |
| General Governmen                    |                                                     | rection                 | 202111211   | 2 change 2022  |      |               |                   |                   |           |         |                   |                                                                                                                          |
| Human Resources                      | Administrative Associate IV                         | Abolish                 | 1.00        | (1.00)         | -    | yes           | (70,053)          |                   |           |         | (70,053)          | Abolish the AA IV and convert to Generalist.                                                                             |
| Human Resources                      | Human Resources Generalist                          | Create                  | -           | 1.00           | 1.00 |               | 82,116            |                   |           |         | 82,116            |                                                                                                                          |
| Human Resources                      | Assistant HR Director                               | Abolish                 | 1.00        | (1.00)         |      | NO            | _                 |                   |           |         |                   | Retain Assistant Director, unfunded in 2022, total cost is                                                               |
| Tuman resources                      | 1 Bolodin The Director                              | Trouisi                 | 1.00        | (1.00)         |      | NO            |                   |                   |           |         |                   | \$119,380                                                                                                                |
| Corporation Counsel                  | Assistant Corporation Counsel                       | Create                  | -           | 1.00           | 1.00 | yes           | 102,253           |                   |           |         | 102,253           | 6th courtroom coverage and backlog of TPR and work needed<br>for time-bound responses                                    |
| Facilities                           | Administrative Specialist III                       | Abolish                 | 0.50        | (0.50)         | -    | No.           | 27,584            |                   |           |         | 27,584            | Takes a shared FTE position in Finance and Facilities and splits                                                         |
|                                      | •                                                   |                         | 0.50        |                |      | -             | 27,504            |                   |           |         | 27,504            | into to two FTE's based on capacity need in Facilities as they                                                           |
| Facilities                           | Administrative Specialist III                       | Create                  |             | 1.00           | 1.00 | •             |                   |                   |           |         |                   | have expanded areas of coverage for all county-owned                                                                     |
| Finance                              | Administrative Specialist III                       | Abolish                 | 0.50        | (0.50)         | -    |               | (27,584)          |                   |           |         | (27,584)          |                                                                                                                          |
| Finance                              | Fiscal Associate IV                                 | Create                  | -           | 1.00           | 1.00 | yes           | 79,094            |                   |           |         | 79,094            | internal controls.                                                                                                       |
| Information Systems                  | Administrative Associate III                        | Abolish                 | 0.50        | (0.50)         | -    | yes           | (21,368)          |                   |           |         | (21,368)          | Updated job description to mirror current activities                                                                     |
| Information Systems                  | Media Specialist                                    | Create                  |             | 0.50           | 0.50 |               | 28,649            |                   |           |         | 28,649            | Updated job description to mirror current activities                                                                     |
|                                      | Total General Government                            |                         | 3.50        | 1.00           | 4.50 |               | 200,691           | -                 | -         | -       | 200,691           |                                                                                                                          |
|                                      |                                                     |                         |             |                |      |               |                   |                   |           |         |                   |                                                                                                                          |
| Judicial                             | a                                                   |                         | 0.15        | (0.15)         |      |               | (7.226)           |                   |           |         | (5.22.0           |                                                                                                                          |
| District Attorney<br>Clerk of Courts | Crisis Response Specialist<br>Legal Specialist II * | Abolish<br>Create       | 0.15        | (0.15)<br>1.00 | 1.00 |               | (7,236)<br>46,860 |                   |           |         | (7,236)<br>46,860 | 6th Courtroom                                                                                                            |
| Circuit Courts                       | Judicial Assistant                                  | Create                  |             | 1.00           | 1.00 |               | 40,800            | 68.231            |           |         | 68,231            | 6th Courtroom                                                                                                            |
|                                      | Total Judicial                                      |                         | 0.15        | 1.85           | 2.00 |               | 39,624            | 68,231            | -         | -       | 107,855           |                                                                                                                          |
|                                      |                                                     |                         |             |                |      |               |                   |                   |           |         |                   |                                                                                                                          |
| Public Safety                        |                                                     |                         |             |                |      |               |                   |                   |           |         |                   |                                                                                                                          |
|                                      | Administrative Specialist III                       | Abolish                 | 1.00        | (1.00)         | -    |               | (61,848)          |                   |           |         | (61,848)          | Provides specificity to job to mirror the change in focus of roles.                                                      |
| Planning & Development<br>Sheriff    | Emergency Management Program Assistant<br>Detective | Create<br>Create        |             | 1.00           | 1.00 |               | 61,848            |                   |           |         | 61,848            |                                                                                                                          |
| Sheriff                              | Correctional Officer                                | Abolish                 | 2.00        | (2.00)         | -    |               | (177,302)         |                   |           |         | (177,302)         | Hold for future year, total cost is \$92,445                                                                             |
| Sheriff                              | Corporal                                            | Create                  | -           | 2.00           | 2.00 |               | 183,442           |                   |           |         | 183,442           |                                                                                                                          |
|                                      | ·                                                   |                         |             |                |      | •             |                   |                   |           |         |                   | Results in estimated \$65,000 reduction in contracted services;                                                          |
| Sheriff                              | Correctional Officer (fingerprints & transport)     | Create                  | -           | 2.00           | 2.00 | yes           | 177,302           |                   |           |         | 177,302           | not all new levy; creates mechanism for rotation and                                                                     |
| Sheriff                              | Bailiff                                             | Create                  |             | 1.00           | 1.00 |               | 92,445            |                   |           |         | 92,445            | advancement for CO's<br>6th Courtroom                                                                                    |
| Sherin                               | Total Public Safety                                 | Create                  | 3.00        | 4.00           | 7.00 | yes           | 275,887           |                   |           |         | 275,887           | oth Courtroom                                                                                                            |
|                                      | Total Tubic balety                                  |                         | 2.00        |                | 7100 |               | 2.0,00.           |                   |           |         | 270,007           |                                                                                                                          |
| Transportation and                   | Public Works                                        |                         |             |                |      |               |                   |                   |           |         |                   |                                                                                                                          |
| Airport                              | Administrative Associate IV                         | Abolish                 | 1.00        | (1.00)         | -    |               |                   |                   | (72,844)  |         | (72,844)          |                                                                                                                          |
| Airport                              | Administrative Specialist I                         | Create                  | -           | 1.00           | 1.00 | yes           |                   |                   | 73,772    |         | 73,772            | coordinator duties that were not previously required including                                                           |
|                                      |                                                     |                         |             |                |      |               |                   |                   |           |         |                   | Broadens alternate security coordinator duties. Reviews and<br>makes recommendations for changes to construction and     |
| Airport                              | Maintenance Supervisor                              | Change Pay Grade        | 1.00        | -              | 1.00 | yes           |                   |                   | 1,081     |         | 1,081             | equipment plans and specifications to ensure the desired                                                                 |
|                                      |                                                     |                         |             |                |      |               |                   |                   |           |         |                   | outcome for the project is met                                                                                           |
| Airport                              | Maintenance Technician                              | Abolish                 | 3.50        | (3.50)         | -    | yes           |                   |                   | (264,666) |         | (264,666)         | Abolishing to create 2 Lead Maintenance Techs                                                                            |
|                                      |                                                     |                         |             |                |      |               |                   |                   |           |         |                   | Leads the operation in the absence of the maintenance                                                                    |
|                                      |                                                     |                         |             |                |      |               |                   |                   |           |         |                   | supervisor; provides oversight of custodian or custodian<br>contractor; completes training and acts as Alternate Airport |
| Airport                              | Lead Maintenance Technician                         | Create                  |             | 2.00           | 2.00 | VPS           |                   |                   | 148,880   |         | 148,880           | Security Coordinator. This position used to received an                                                                  |
| . in port                            | Dead Maintenance Technician                         | Create                  |             | 2.00           | 2.00 | ,00           |                   |                   | 110,000   |         | 110,000           | additional \$.50/hour ARFF pay but this position change will                                                             |
|                                      |                                                     |                         |             |                |      |               |                   |                   |           |         |                   | eliminate the additional pay and include it in the regular hourly                                                        |
|                                      |                                                     |                         |             |                |      |               |                   |                   |           |         |                   | rate.                                                                                                                    |
|                                      |                                                     |                         |             |                |      |               |                   |                   |           |         |                   | Once the one .5 part-time maintenance technician increases after                                                         |
| A:                                   | Maintenance Technician II                           | Create                  |             | 1.50           | 1.50 |               |                   |                   | 5,237     |         | 5,237             | the board meeting on the 21st, there will be 3.5 FTE                                                                     |
| Airport                              | Maintenance Technician II                           | Cicate                  |             | 1.50           | 1.50 | yes           |                   |                   | 3,237     |         | 3,23/             | Maintenance Technicians being abolished to create 2.0 Lead                                                               |
|                                      |                                                     |                         |             |                |      |               |                   |                   |           |         |                   | Maintenance Technicians and 1.5 Maintenance Technician IIs.                                                              |
| Highway                              | Fiscal Associate IV                                 | Remove from Bridge Plan | 1.00        | -              | 1.00 |               |                   | 71,342            | 7,927     |         | 79,269            |                                                                                                                          |
| Highway                              | Surveyor                                            | Create                  | -           | 1.00           | 1.00 | yes           |                   | 100,949           | 9,984     |         | 110,933           |                                                                                                                          |
|                                      | Total Transportation and Public Works               |                         | 6.50        | 1.00           | 7.50 |               | -                 | 172,291           | (90,629)  | -       | 81,662            |                                                                                                                          |