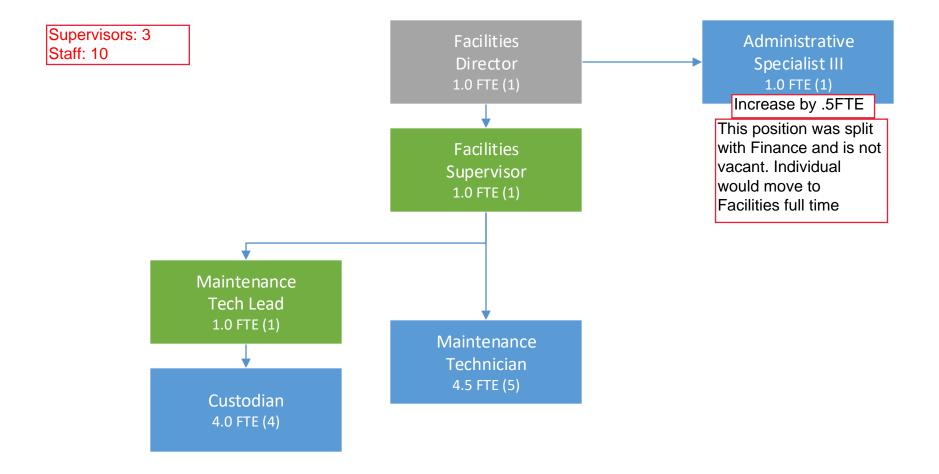

#### Eau Claire County 2022 Recommended Budget Position Changes

|                                      |                                                     |                         |             |                |      |               |                   | FUNDING           | G SOURCE  | S       |                   |                                                                                                                          |
|--------------------------------------|-----------------------------------------------------|-------------------------|-------------|----------------|------|---------------|-------------------|-------------------|-----------|---------|-------------------|--------------------------------------------------------------------------------------------------------------------------|
|                                      |                                                     |                         |             |                |      |               |                   |                   | Public    |         | •                 |                                                                                                                          |
|                                      |                                                     |                         |             |                |      |               |                   |                   | Charges   |         |                   |                                                                                                                          |
|                                      |                                                     |                         |             |                |      | Approved by   | Tax               | Intergovernmental | for       | Other   |                   |                                                                                                                          |
| Department                           | Position Title                                      | Action                  | 2021 FTE FT | E Change 2022  | FTE  | Administrator | Levy              | Grants & Aids     | Services  | Revenue | Total             | Comments                                                                                                                 |
| General Governmen                    |                                                     | rection                 | 202111211   | 2 change 2022  |      |               |                   |                   |           |         |                   |                                                                                                                          |
| Human Resources                      | Administrative Associate IV                         | Abolish                 | 1.00        | (1.00)         | -    | yes           | (70,053)          |                   |           |         | (70,053)          | Abolish the AA IV and convert to Generalist.                                                                             |
| Human Resources                      | Human Resources Generalist                          | Create                  | -           | 1.00           | 1.00 |               | 82,116            |                   |           |         | 82,116            |                                                                                                                          |
| Human Resources                      | Assistant HR Director                               | Abolish                 | 1.00        | (1.00)         |      | NO            | _                 |                   |           |         |                   | Retain Assistant Director, unfunded in 2022, total cost is                                                               |
| Tuman resources                      | 1 Bolodin The Director                              | Trouisi                 | 1.00        | (1.00)         |      | NO            |                   |                   |           |         |                   | \$119,380                                                                                                                |
| Corporation Counsel                  | Assistant Corporation Counsel                       | Create                  | -           | 1.00           | 1.00 | yes           | 102,253           |                   |           |         | 102,253           | 6th courtroom coverage and backlog of TPR and work needed<br>for time-bound responses                                    |
| Facilities                           | Administrative Specialist III                       | Abolish                 | 0.50        | (0.50)         | -    | No.           | 27,584            |                   |           |         | 27,584            | Takes a shared FTE position in Finance and Facilities and splits                                                         |
|                                      | •                                                   |                         | 0.50        |                |      | -             | 27,504            |                   |           |         | 27,504            | into to two FTE's based on capacity need in Facilities as they                                                           |
| Facilities                           | Administrative Specialist III                       | Create                  |             | 1.00           | 1.00 | •             |                   |                   |           |         |                   | have expanded areas of coverage for all county-owned                                                                     |
| Finance                              | Administrative Specialist III                       | Abolish                 | 0.50        | (0.50)         | -    |               | (27,584)          |                   |           |         | (27,584)          |                                                                                                                          |
| Finance                              | Fiscal Associate IV                                 | Create                  | -           | 1.00           | 1.00 | yes           | 79,094            |                   |           |         | 79,094            | internal controls.                                                                                                       |
| Information Systems                  | Administrative Associate III                        | Abolish                 | 0.50        | (0.50)         | -    | yes           | (21,368)          |                   |           |         | (21,368)          | Updated job description to mirror current activities                                                                     |
| Information Systems                  | Media Specialist                                    | Create                  |             | 0.50           | 0.50 |               | 28,649            |                   |           |         | 28,649            | Updated job description to mirror current activities                                                                     |
|                                      | Total General Government                            |                         | 3.50        | 1.00           | 4.50 |               | 200,691           | -                 | -         | -       | 200,691           |                                                                                                                          |
|                                      |                                                     |                         |             |                |      |               |                   |                   |           |         |                   |                                                                                                                          |
| Judicial                             | a                                                   |                         | 0.15        | (0.15)         |      |               | (7.226)           |                   |           |         | (5.22.0           |                                                                                                                          |
| District Attorney<br>Clerk of Courts | Crisis Response Specialist<br>Legal Specialist II * | Abolish<br>Create       | 0.15        | (0.15)<br>1.00 | 1.00 |               | (7,236)<br>46,860 |                   |           |         | (7,236)<br>46,860 | 6th Courtroom                                                                                                            |
| Circuit Courts                       | Judicial Assistant                                  | Create                  |             | 1.00           | 1.00 |               | 40,800            | 68.231            |           |         | 68,231            | 6th Courtroom                                                                                                            |
|                                      | Total Judicial                                      |                         | 0.15        | 1.85           | 2.00 |               | 39,624            | 68,231            | -         | -       | 107,855           |                                                                                                                          |
|                                      |                                                     |                         |             |                |      |               |                   |                   |           |         |                   |                                                                                                                          |
| Public Safety                        |                                                     |                         |             |                |      |               |                   |                   |           |         |                   |                                                                                                                          |
|                                      | Administrative Specialist III                       | Abolish                 | 1.00        | (1.00)         | -    |               | (61,848)          |                   |           |         | (61,848)          | Provides specificity to job to mirror the change in focus of roles.                                                      |
| Planning & Development<br>Sheriff    | Emergency Management Program Assistant<br>Detective | Create<br>Create        |             | 1.00           | 1.00 |               | 61,848            |                   |           |         | 61,848            |                                                                                                                          |
| Sheriff                              | Correctional Officer                                | Abolish                 | 2.00        | (2.00)         | -    |               | (177,302)         |                   |           |         | (177,302)         | Hold for future year, total cost is \$92,445                                                                             |
| Sheriff                              | Corporal                                            | Create                  | -           | 2.00           | 2.00 |               | 183,442           |                   |           |         | 183,442           |                                                                                                                          |
|                                      | ·                                                   |                         |             |                |      | •             |                   |                   |           |         |                   | Results in estimated \$65,000 reduction in contracted services;                                                          |
| Sheriff                              | Correctional Officer (fingerprints & transport)     | Create                  | -           | 2.00           | 2.00 | yes           | 177,302           |                   |           |         | 177,302           | not all new levy; creates mechanism for rotation and                                                                     |
| Sheriff                              | Bailiff                                             | Create                  |             | 1.00           | 1.00 |               | 92,445            |                   |           |         | 92,445            | advancement for CO's<br>6th Courtroom                                                                                    |
| Sherin                               | Total Public Safety                                 | Create                  | 3.00        | 4.00           | 7.00 | yes           | 275,887           |                   |           |         | 275,887           | oth Courtroom                                                                                                            |
|                                      | Total Tubic balety                                  |                         | 2.00        |                | 7100 |               | 2.0,00.           |                   |           |         | 270,007           |                                                                                                                          |
| Transportation and                   | Public Works                                        |                         |             |                |      |               |                   |                   |           |         |                   |                                                                                                                          |
| Airport                              | Administrative Associate IV                         | Abolish                 | 1.00        | (1.00)         | -    |               |                   |                   | (72,844)  |         | (72,844)          |                                                                                                                          |
| Airport                              | Administrative Specialist I                         | Create                  | -           | 1.00           | 1.00 | yes           |                   |                   | 73,772    |         | 73,772            | coordinator duties that were not previously required including                                                           |
|                                      |                                                     |                         |             |                |      |               |                   |                   |           |         |                   | Broadens alternate security coordinator duties. Reviews and<br>makes recommendations for changes to construction and     |
| Airport                              | Maintenance Supervisor                              | Change Pay Grade        | 1.00        | -              | 1.00 | yes           |                   |                   | 1,081     |         | 1,081             | equipment plans and specifications to ensure the desired                                                                 |
|                                      |                                                     |                         |             |                |      |               |                   |                   |           |         |                   | outcome for the project is met                                                                                           |
| Airport                              | Maintenance Technician                              | Abolish                 | 3.50        | (3.50)         | -    | yes           |                   |                   | (264,666) |         | (264,666)         | Abolishing to create 2 Lead Maintenance Techs                                                                            |
|                                      |                                                     |                         |             |                |      |               |                   |                   |           |         |                   | Leads the operation in the absence of the maintenance                                                                    |
|                                      |                                                     |                         |             |                |      |               |                   |                   |           |         |                   | supervisor; provides oversight of custodian or custodian<br>contractor; completes training and acts as Alternate Airport |
| Airport                              | Lead Maintenance Technician                         | Create                  |             | 2.00           | 2.00 | VPS           |                   |                   | 148,880   |         | 148,880           | Security Coordinator. This position used to received an                                                                  |
| . in port                            | Dead Maintenance Technician                         | Create                  |             | 2.00           | 2.00 | ,00           |                   |                   | 110,000   |         | 110,000           | additional \$.50/hour ARFF pay but this position change will                                                             |
|                                      |                                                     |                         |             |                |      |               |                   |                   |           |         |                   | eliminate the additional pay and include it in the regular hourly                                                        |
|                                      |                                                     |                         |             |                |      |               |                   |                   |           |         |                   | rate.                                                                                                                    |
|                                      |                                                     |                         |             |                |      |               |                   |                   |           |         |                   | Once the one .5 part-time maintenance technician increases after                                                         |
| A:                                   | Maintenance Technician II                           | Create                  |             | 1.50           | 1.50 |               |                   |                   | 5,237     |         | 5,237             | the board meeting on the 21st, there will be 3.5 FTE                                                                     |
| Airport                              | Maintenance Technician II                           | Cicate                  |             | 1.50           | 1.50 | yes           |                   |                   | 3,237     |         | 3,23/             | Maintenance Technicians being abolished to create 2.0 Lead                                                               |
|                                      |                                                     |                         |             |                |      |               |                   |                   |           |         |                   | Maintenance Technicians and 1.5 Maintenance Technician IIs.                                                              |
| Highway                              | Fiscal Associate IV                                 | Remove from Bridge Plan | 1.00        | -              | 1.00 |               |                   | 71,342            | 7,927     |         | 79,269            |                                                                                                                          |
| Highway                              | Surveyor                                            | Create                  | -           | 1.00           | 1.00 | yes           |                   | 100,949           | 9,984     |         | 110,933           |                                                                                                                          |
|                                      | Total Transportation and Public Works               |                         | 6.50        | 1.00           | 7.50 |               | -                 | 172,291           | (90,629)  | -       | 81,662            |                                                                                                                          |