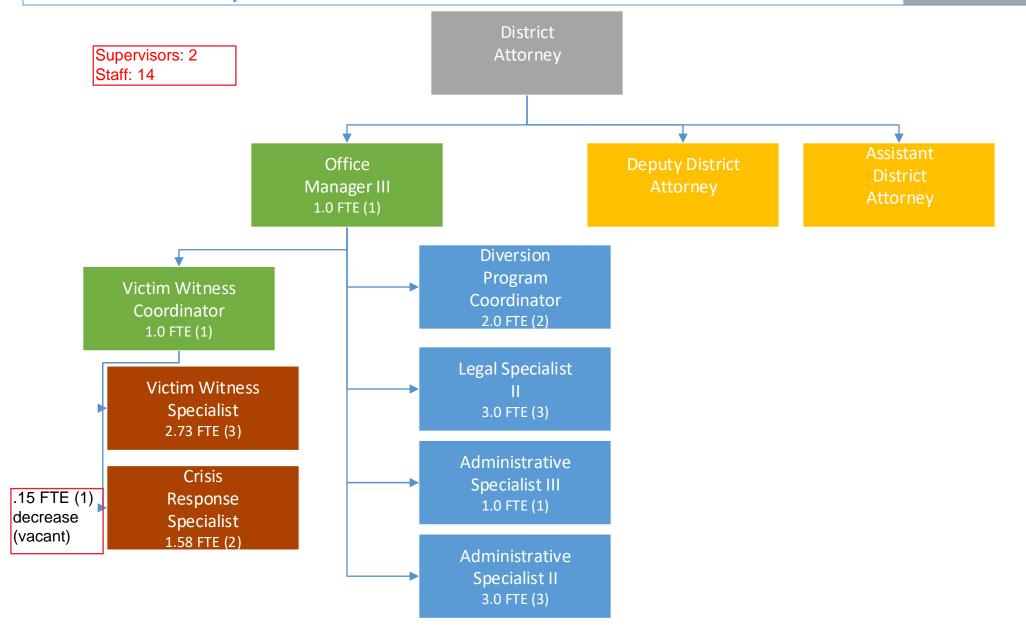

#### Eau Claire County 2022 Recommended Budget Position Changes

|                                      |                                                     |                         |             |                |      |               |                   | FUNDING           | G SOURCE  | S       |                   |                                                                                                                          |
|--------------------------------------|-----------------------------------------------------|-------------------------|-------------|----------------|------|---------------|-------------------|-------------------|-----------|---------|-------------------|--------------------------------------------------------------------------------------------------------------------------|
|                                      |                                                     |                         |             |                |      |               |                   |                   | Public    |         | •                 |                                                                                                                          |
|                                      |                                                     |                         |             |                |      |               |                   |                   | Charges   |         |                   |                                                                                                                          |
|                                      |                                                     |                         |             |                |      | Approved by   | Tax               | Intergovernmental | for       | Other   |                   |                                                                                                                          |
| Department                           | Position Title                                      | Action                  | 2021 FTE FT | E Change 2022  | FTE  | Administrator | Levy              | Grants & Aids     | Services  | Revenue | Total             | Comments                                                                                                                 |
| General Governmen                    |                                                     | rection                 | 202111211   | 2 change 2022  |      |               |                   |                   |           |         |                   |                                                                                                                          |
| Human Resources                      | Administrative Associate IV                         | Abolish                 | 1.00        | (1.00)         | -    | yes           | (70,053)          |                   |           |         | (70,053)          | Abolish the AA IV and convert to Generalist.                                                                             |
| Human Resources                      | Human Resources Generalist                          | Create                  | -           | 1.00           | 1.00 |               | 82,116            |                   |           |         | 82,116            |                                                                                                                          |
| Human Resources                      | Assistant HR Director                               | Abolish                 | 1.00        | (1.00)         |      | NO            | _                 |                   |           |         |                   | Retain Assistant Director, unfunded in 2022, total cost is                                                               |
| Tuman resources                      | 1 Bolodin The Director                              | Trouisi                 | 1.00        | (1.00)         |      | NO            |                   |                   |           |         |                   | \$119,380                                                                                                                |
| Corporation Counsel                  | Assistant Corporation Counsel                       | Create                  | -           | 1.00           | 1.00 | yes           | 102,253           |                   |           |         | 102,253           | 6th courtroom coverage and backlog of TPR and work needed<br>for time-bound responses                                    |
| Facilities                           | Administrative Specialist III                       | Abolish                 | 0.50        | (0.50)         | -    | No.           | 27,584            |                   |           |         | 27,584            | Takes a shared FTE position in Finance and Facilities and splits                                                         |
|                                      | •                                                   |                         | 0.50        |                |      | -             | 27,504            |                   |           |         | 27,504            | into to two FTE's based on capacity need in Facilities as they                                                           |
| Facilities                           | Administrative Specialist III                       | Create                  |             | 1.00           | 1.00 | •             |                   |                   |           |         |                   | have expanded areas of coverage for all county-owned                                                                     |
| Finance                              | Administrative Specialist III                       | Abolish                 | 0.50        | (0.50)         | -    |               | (27,584)          |                   |           |         | (27,584)          |                                                                                                                          |
| Finance                              | Fiscal Associate IV                                 | Create                  | -           | 1.00           | 1.00 | yes           | 79,094            |                   |           |         | 79,094            | internal controls.                                                                                                       |
| Information Systems                  | Administrative Associate III                        | Abolish                 | 0.50        | (0.50)         | -    | yes           | (21,368)          |                   |           |         | (21,368)          | Updated job description to mirror current activities                                                                     |
| Information Systems                  | Media Specialist                                    | Create                  |             | 0.50           | 0.50 |               | 28,649            |                   |           |         | 28,649            | Updated job description to mirror current activities                                                                     |
|                                      | Total General Government                            |                         | 3.50        | 1.00           | 4.50 |               | 200,691           | -                 | -         | -       | 200,691           |                                                                                                                          |
|                                      |                                                     |                         |             |                |      |               |                   |                   |           |         |                   |                                                                                                                          |
| Judicial                             | a                                                   |                         | 0.15        | (0.15)         |      |               | (7.226)           |                   |           |         | (5.22.0           |                                                                                                                          |
| District Attorney<br>Clerk of Courts | Crisis Response Specialist<br>Legal Specialist II * | Abolish<br>Create       | 0.15        | (0.15)<br>1.00 | 1.00 |               | (7,236)<br>46,860 |                   |           |         | (7,236)<br>46,860 | 6th Courtroom                                                                                                            |
| Circuit Courts                       | Judicial Assistant                                  | Create                  |             | 1.00           | 1.00 |               | 40,800            | 68.231            |           |         | 68,231            | 6th Courtroom                                                                                                            |
|                                      | Total Judicial                                      |                         | 0.15        | 1.85           | 2.00 |               | 39,624            | 68,231            | -         | -       | 107,855           |                                                                                                                          |
|                                      |                                                     |                         |             |                |      |               |                   |                   |           |         |                   |                                                                                                                          |
| Public Safety                        |                                                     |                         |             |                |      |               |                   |                   |           |         |                   |                                                                                                                          |
|                                      | Administrative Specialist III                       | Abolish                 | 1.00        | (1.00)         | -    |               | (61,848)          |                   |           |         | (61,848)          | Provides specificity to job to mirror the change in focus of roles.                                                      |
| Planning & Development<br>Sheriff    | Emergency Management Program Assistant<br>Detective | Create<br>Create        |             | 1.00           | 1.00 |               | 61,848            |                   |           |         | 61,848            |                                                                                                                          |
| Sheriff                              | Correctional Officer                                | Abolish                 | 2.00        | (2.00)         | -    |               | (177,302)         |                   |           |         | (177,302)         | Hold for future year, total cost is \$92,445                                                                             |
| Sheriff                              | Corporal                                            | Create                  | -           | 2.00           | 2.00 |               | 183,442           |                   |           |         | 183,442           |                                                                                                                          |
|                                      | ·                                                   |                         |             |                |      | •             |                   |                   |           |         |                   | Results in estimated \$65,000 reduction in contracted services;                                                          |
| Sheriff                              | Correctional Officer (fingerprints & transport)     | Create                  | -           | 2.00           | 2.00 | yes           | 177,302           |                   |           |         | 177,302           | not all new levy; creates mechanism for rotation and                                                                     |
| Sheriff                              | Bailiff                                             | Create                  |             | 1.00           | 1.00 |               | 92,445            |                   |           |         | 92,445            | advancement for CO's<br>6th Courtroom                                                                                    |
| Sherin                               | Total Public Safety                                 | Create                  | 3.00        | 4.00           | 7.00 | yes           | 275,887           |                   |           |         | 275,887           | oth Courtroom                                                                                                            |
|                                      | Total Tubic balety                                  |                         | 2.00        |                | 7100 |               | 2.0,00.           |                   |           |         | 270,007           |                                                                                                                          |
| Transportation and                   | Public Works                                        |                         |             |                |      |               |                   |                   |           |         |                   |                                                                                                                          |
| Airport                              | Administrative Associate IV                         | Abolish                 | 1.00        | (1.00)         | -    |               |                   |                   | (72,844)  |         | (72,844)          |                                                                                                                          |
| Airport                              | Administrative Specialist I                         | Create                  | -           | 1.00           | 1.00 | yes           |                   |                   | 73,772    |         | 73,772            | coordinator duties that were not previously required including                                                           |
|                                      |                                                     |                         |             |                |      |               |                   |                   |           |         |                   | Broadens alternate security coordinator duties. Reviews and<br>makes recommendations for changes to construction and     |
| Airport                              | Maintenance Supervisor                              | Change Pay Grade        | 1.00        | -              | 1.00 | yes           |                   |                   | 1,081     |         | 1,081             | equipment plans and specifications to ensure the desired                                                                 |
|                                      |                                                     |                         |             |                |      |               |                   |                   |           |         |                   | outcome for the project is met                                                                                           |
| Airport                              | Maintenance Technician                              | Abolish                 | 3.50        | (3.50)         | -    | yes           |                   |                   | (264,666) |         | (264,666)         | Abolishing to create 2 Lead Maintenance Techs                                                                            |
|                                      |                                                     |                         |             |                |      |               |                   |                   |           |         |                   | Leads the operation in the absence of the maintenance                                                                    |
|                                      |                                                     |                         |             |                |      |               |                   |                   |           |         |                   | supervisor; provides oversight of custodian or custodian<br>contractor; completes training and acts as Alternate Airport |
| Airport                              | Lead Maintenance Technician                         | Create                  |             | 2.00           | 2.00 | VPS           |                   |                   | 148,880   |         | 148,880           | Security Coordinator. This position used to received an                                                                  |
| . in port                            | Dead Maintenance Technician                         | Create                  |             | 2.00           | 2.00 | ,00           |                   |                   | 110,000   |         | 110,000           | additional \$.50/hour ARFF pay but this position change will                                                             |
|                                      |                                                     |                         |             |                |      |               |                   |                   |           |         |                   | eliminate the additional pay and include it in the regular hourly                                                        |
|                                      |                                                     |                         |             |                |      |               |                   |                   |           |         |                   | rate.                                                                                                                    |
|                                      |                                                     |                         |             |                |      |               |                   |                   |           |         |                   | Once the one .5 part-time maintenance technician increases after                                                         |
| A:                                   | Maintenance Technician II                           | Create                  |             | 1.50           | 1.50 |               |                   |                   | 5,237     |         | 5,237             | the board meeting on the 21st, there will be 3.5 FTE                                                                     |
| Airport                              | Maintenance Technician II                           | Cicate                  |             | 1.50           | 1.50 | yes           |                   |                   | 3,237     |         | 3,23/             | Maintenance Technicians being abolished to create 2.0 Lead                                                               |
|                                      |                                                     |                         |             |                |      |               |                   |                   |           |         |                   | Maintenance Technicians and 1.5 Maintenance Technician IIs.                                                              |
| Highway                              | Fiscal Associate IV                                 | Remove from Bridge Plan | 1.00        | -              | 1.00 |               |                   | 71,342            | 7,927     |         | 79,269            |                                                                                                                          |
| Highway                              | Surveyor                                            | Create                  | -           | 1.00           | 1.00 | yes           |                   | 100,949           | 9,984     |         | 110,933           |                                                                                                                          |
|                                      | Total Transportation and Public Works               |                         | 6.50        | 1.00           | 7.50 |               | -                 | 172,291           | (90,629)  | -       | 81,662            |                                                                                                                          |