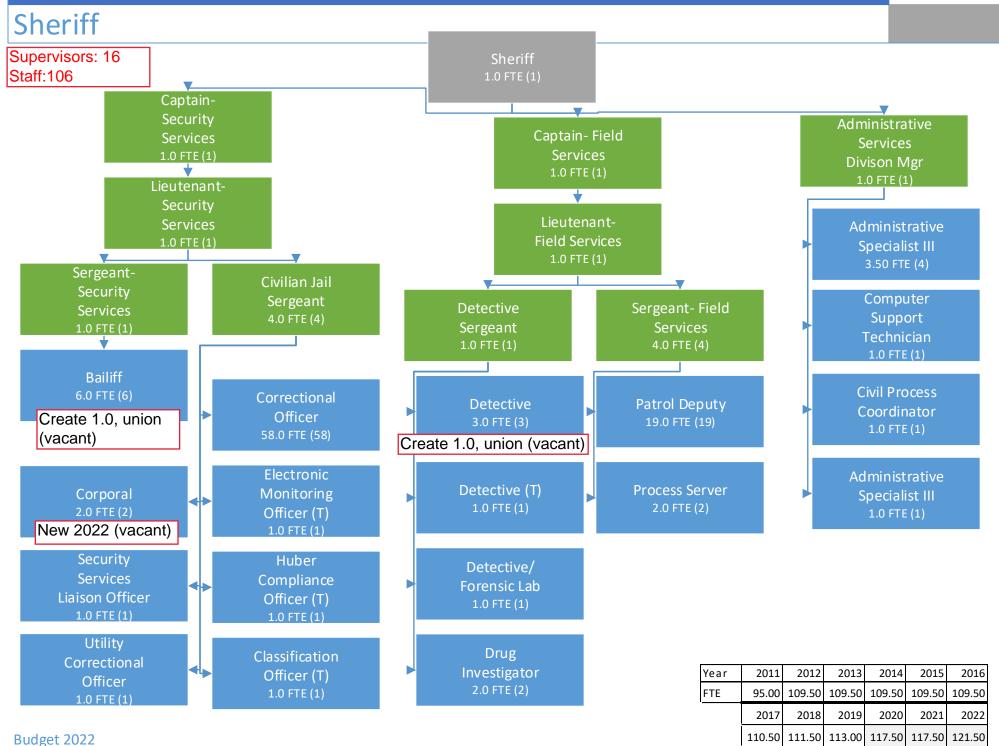

#### Eau Claire County 2022 Recommended Budget Position Changes

|                                      |                                                     |                         |             |                |      |               |                   | FUNDING           | G SOURCE  | S       |                   |                                                                                                                          |
|--------------------------------------|-----------------------------------------------------|-------------------------|-------------|----------------|------|---------------|-------------------|-------------------|-----------|---------|-------------------|--------------------------------------------------------------------------------------------------------------------------|
|                                      |                                                     |                         |             |                |      |               |                   |                   | Public    |         | •                 |                                                                                                                          |
|                                      |                                                     |                         |             |                |      |               |                   |                   | Charges   |         |                   |                                                                                                                          |
|                                      |                                                     |                         |             |                |      | Approved by   | Tax               | Intergovernmental | for       | Other   |                   |                                                                                                                          |
| Department                           | Position Title                                      | Action                  | 2021 FTE FT | E Change 2022  | FTE  | Administrator | Levy              | Grants & Aids     | Services  | Revenue | Total             | Comments                                                                                                                 |
| General Governmen                    |                                                     | rection                 | 202111211   | 2 change 2022  |      |               |                   |                   |           |         |                   |                                                                                                                          |
| Human Resources                      | Administrative Associate IV                         | Abolish                 | 1.00        | (1.00)         | -    | yes           | (70,053)          |                   |           |         | (70,053)          | Abolish the AA IV and convert to Generalist.                                                                             |
| Human Resources                      | Human Resources Generalist                          | Create                  | -           | 1.00           | 1.00 |               | 82,116            |                   |           |         | 82,116            |                                                                                                                          |
| Human Resources                      | Assistant HR Director                               | Abolish                 | 1.00        | (1.00)         |      | NO            | _                 |                   |           |         |                   | Retain Assistant Director, unfunded in 2022, total cost is                                                               |
| Tuman resources                      | 1 Bolodin The Director                              | Trouisi                 | 1.00        | (1.00)         |      | NO            |                   |                   |           |         |                   | \$119,380                                                                                                                |
| Corporation Counsel                  | Assistant Corporation Counsel                       | Create                  | -           | 1.00           | 1.00 | yes           | 102,253           |                   |           |         | 102,253           | 6th courtroom coverage and backlog of TPR and work needed<br>for time-bound responses                                    |
| Facilities                           | Administrative Specialist III                       | Abolish                 | 0.50        | (0.50)         | -    | No.           | 27,584            |                   |           |         | 27,584            | Takes a shared FTE position in Finance and Facilities and splits                                                         |
|                                      | •                                                   |                         | 0.50        |                |      | -             | 27,504            |                   |           |         | 27,504            | into to two FTE's based on capacity need in Facilities as they                                                           |
| Facilities                           | Administrative Specialist III                       | Create                  |             | 1.00           | 1.00 | •             |                   |                   |           |         |                   | have expanded areas of coverage for all county-owned                                                                     |
| Finance                              | Administrative Specialist III                       | Abolish                 | 0.50        | (0.50)         | -    |               | (27,584)          |                   |           |         | (27,584)          |                                                                                                                          |
| Finance                              | Fiscal Associate IV                                 | Create                  | -           | 1.00           | 1.00 | yes           | 79,094            |                   |           |         | 79,094            | internal controls.                                                                                                       |
| Information Systems                  | Administrative Associate III                        | Abolish                 | 0.50        | (0.50)         | -    | yes           | (21,368)          |                   |           |         | (21,368)          | Updated job description to mirror current activities                                                                     |
| Information Systems                  | Media Specialist                                    | Create                  |             | 0.50           | 0.50 |               | 28,649            |                   |           |         | 28,649            | Updated job description to mirror current activities                                                                     |
|                                      | Total General Government                            |                         | 3.50        | 1.00           | 4.50 |               | 200,691           | -                 | -         | -       | 200,691           |                                                                                                                          |
|                                      |                                                     |                         |             |                |      |               |                   |                   |           |         |                   |                                                                                                                          |
| Judicial                             | a                                                   |                         | 0.15        | (0.15)         |      |               | (7.226)           |                   |           |         | (5.22.0           |                                                                                                                          |
| District Attorney<br>Clerk of Courts | Crisis Response Specialist<br>Legal Specialist II * | Abolish<br>Create       | 0.15        | (0.15)<br>1.00 | 1.00 |               | (7,236)<br>46,860 |                   |           |         | (7,236)<br>46,860 | 6th Courtroom                                                                                                            |
| Circuit Courts                       | Judicial Assistant                                  | Create                  |             | 1.00           | 1.00 |               | 40,800            | 68.231            |           |         | 68,231            | 6th Courtroom                                                                                                            |
|                                      | Total Judicial                                      |                         | 0.15        | 1.85           | 2.00 |               | 39,624            | 68,231            | -         | -       | 107,855           |                                                                                                                          |
|                                      |                                                     |                         |             |                |      |               |                   |                   |           |         |                   |                                                                                                                          |
| Public Safety                        |                                                     |                         |             |                |      |               |                   |                   |           |         |                   |                                                                                                                          |
|                                      | Administrative Specialist III                       | Abolish                 | 1.00        | (1.00)         | -    |               | (61,848)          |                   |           |         | (61,848)          | Provides specificity to job to mirror the change in focus of roles.                                                      |
| Planning & Development<br>Sheriff    | Emergency Management Program Assistant<br>Detective | Create<br>Create        |             | 1.00           | 1.00 |               | 61,848            |                   |           |         | 61,848            |                                                                                                                          |
| Sheriff                              | Correctional Officer                                | Abolish                 | 2.00        | (2.00)         | -    |               | (177,302)         |                   |           |         | (177,302)         | Hold for future year, total cost is \$92,445                                                                             |
| Sheriff                              | Corporal                                            | Create                  | -           | 2.00           | 2.00 |               | 183,442           |                   |           |         | 183,442           |                                                                                                                          |
|                                      | ·                                                   |                         |             |                |      | •             |                   |                   |           |         |                   | Results in estimated \$65,000 reduction in contracted services;                                                          |
| Sheriff                              | Correctional Officer (fingerprints & transport)     | Create                  | -           | 2.00           | 2.00 | yes           | 177,302           |                   |           |         | 177,302           | not all new levy; creates mechanism for rotation and                                                                     |
| Sheriff                              | Bailiff                                             | Create                  |             | 1.00           | 1.00 |               | 92,445            |                   |           |         | 92,445            | advancement for CO's<br>6th Courtroom                                                                                    |
| Sherin                               | Total Public Safety                                 | Create                  | 3.00        | 4.00           | 7.00 | yes           | 275,887           |                   |           |         | 275,887           | oth Courtroom                                                                                                            |
|                                      | Total Tubic balety                                  |                         | 2.00        |                | 7100 |               | 2.0,00.           |                   |           |         | 270,007           |                                                                                                                          |
| Transportation and                   | Public Works                                        |                         |             |                |      |               |                   |                   |           |         |                   |                                                                                                                          |
| Airport                              | Administrative Associate IV                         | Abolish                 | 1.00        | (1.00)         | -    |               |                   |                   | (72,844)  |         | (72,844)          |                                                                                                                          |
| Airport                              | Administrative Specialist I                         | Create                  | -           | 1.00           | 1.00 | yes           |                   |                   | 73,772    |         | 73,772            | coordinator duties that were not previously required including                                                           |
|                                      |                                                     |                         |             |                |      |               |                   |                   |           |         |                   | Broadens alternate security coordinator duties. Reviews and<br>makes recommendations for changes to construction and     |
| Airport                              | Maintenance Supervisor                              | Change Pay Grade        | 1.00        | -              | 1.00 | yes           |                   |                   | 1,081     |         | 1,081             | equipment plans and specifications to ensure the desired                                                                 |
|                                      |                                                     |                         |             |                |      |               |                   |                   |           |         |                   | outcome for the project is met                                                                                           |
| Airport                              | Maintenance Technician                              | Abolish                 | 3.50        | (3.50)         | -    | yes           |                   |                   | (264,666) |         | (264,666)         | Abolishing to create 2 Lead Maintenance Techs                                                                            |
|                                      |                                                     |                         |             |                |      |               |                   |                   |           |         |                   | Leads the operation in the absence of the maintenance                                                                    |
|                                      |                                                     |                         |             |                |      |               |                   |                   |           |         |                   | supervisor; provides oversight of custodian or custodian<br>contractor; completes training and acts as Alternate Airport |
| Airport                              | Lead Maintenance Technician                         | Create                  |             | 2.00           | 2.00 | VPS           |                   |                   | 148,880   |         | 148,880           | Security Coordinator. This position used to received an                                                                  |
| . in port                            | Dead Maintenance Technician                         | Create                  |             | 2.00           | 2.00 | ,00           |                   |                   | 110,000   |         | 110,000           | additional \$.50/hour ARFF pay but this position change will                                                             |
|                                      |                                                     |                         |             |                |      |               |                   |                   |           |         |                   | eliminate the additional pay and include it in the regular hourly                                                        |
|                                      |                                                     |                         |             |                |      |               |                   |                   |           |         |                   | rate.                                                                                                                    |
|                                      |                                                     |                         |             |                |      |               |                   |                   |           |         |                   | Once the one .5 part-time maintenance technician increases after                                                         |
| A:                                   | Maintenance Technician II                           | Create                  |             | 1.50           | 1.50 |               |                   |                   | 5,237     |         | 5,237             | the board meeting on the 21st, there will be 3.5 FTE                                                                     |
| Airport                              | Maintenance Technician II                           | Cicate                  |             | 1.50           | 1.50 | yes           |                   |                   | 3,237     |         | 3,23/             | Maintenance Technicians being abolished to create 2.0 Lead                                                               |
|                                      |                                                     |                         |             |                |      |               |                   |                   |           |         |                   | Maintenance Technicians and 1.5 Maintenance Technician IIs.                                                              |
| Highway                              | Fiscal Associate IV                                 | Remove from Bridge Plan | 1.00        | -              | 1.00 |               |                   | 71,342            | 7,927     |         | 79,269            |                                                                                                                          |
| Highway                              | Surveyor                                            | Create                  | -           | 1.00           | 1.00 | yes           |                   | 100,949           | 9,984     |         | 110,933           |                                                                                                                          |
|                                      | Total Transportation and Public Works               |                         | 6.50        | 1.00           | 7.50 |               | -                 | 172,291           | (90,629)  | -       | 81,662            |                                                                                                                          |