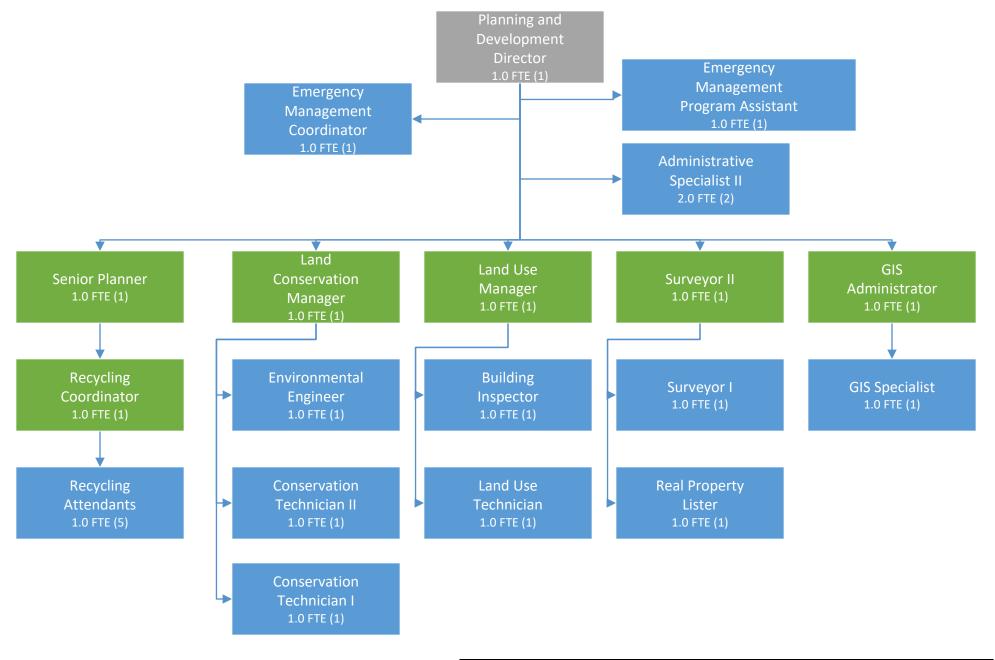

#### Eau Claire County 2022 Recommended Budget Position Changes

|                                      |                                                     |                         |             |                |      |               |                   | FUNDING           | G SOURCE  | S       |                   |                                                                                                                          |
|--------------------------------------|-----------------------------------------------------|-------------------------|-------------|----------------|------|---------------|-------------------|-------------------|-----------|---------|-------------------|--------------------------------------------------------------------------------------------------------------------------|
|                                      |                                                     |                         |             |                |      |               |                   |                   | Public    |         | •                 |                                                                                                                          |
|                                      |                                                     |                         |             |                |      |               |                   |                   | Charges   |         |                   |                                                                                                                          |
|                                      |                                                     |                         |             |                |      | Approved by   | Tax               | Intergovernmental | for       | Other   |                   |                                                                                                                          |
| Department                           | Position Title                                      | Action                  | 2021 FTE FT | E Change 2022  | FTE  | Administrator | Levy              | Grants & Aids     | Services  | Revenue | Total             | Comments                                                                                                                 |
| General Governmen                    |                                                     | rection                 | 202111211   | 2 change 2022  |      |               |                   |                   |           |         |                   |                                                                                                                          |
| Human Resources                      | Administrative Associate IV                         | Abolish                 | 1.00        | (1.00)         | -    | yes           | (70,053)          |                   |           |         | (70,053)          | Abolish the AA IV and convert to Generalist.                                                                             |
| Human Resources                      | Human Resources Generalist                          | Create                  | -           | 1.00           | 1.00 |               | 82,116            |                   |           |         | 82,116            |                                                                                                                          |
| Human Resources                      | Assistant HR Director                               | Abolish                 | 1.00        | (1.00)         |      | NO            | _                 |                   |           |         |                   | Retain Assistant Director, unfunded in 2022, total cost is                                                               |
| Tuman resources                      | 1 Bolodin The Director                              | Trouisi                 | 1.00        | (1.00)         |      | NO            |                   |                   |           |         |                   | \$119,380                                                                                                                |
| Corporation Counsel                  | Assistant Corporation Counsel                       | Create                  | -           | 1.00           | 1.00 | yes           | 102,253           |                   |           |         | 102,253           | 6th courtroom coverage and backlog of TPR and work needed<br>for time-bound responses                                    |
| Facilities                           | Administrative Specialist III                       | Abolish                 | 0.50        | (0.50)         | -    | No.           | 27,584            |                   |           |         | 27,584            | Takes a shared FTE position in Finance and Facilities and splits                                                         |
|                                      | •                                                   |                         | 0.50        |                |      | -             | 27,504            |                   |           |         | 27,504            | into to two FTE's based on capacity need in Facilities as they                                                           |
| Facilities                           | Administrative Specialist III                       | Create                  |             | 1.00           | 1.00 | •             |                   |                   |           |         |                   | have expanded areas of coverage for all county-owned                                                                     |
| Finance                              | Administrative Specialist III                       | Abolish                 | 0.50        | (0.50)         | -    |               | (27,584)          |                   |           |         | (27,584)          |                                                                                                                          |
| Finance                              | Fiscal Associate IV                                 | Create                  | -           | 1.00           | 1.00 | yes           | 79,094            |                   |           |         | 79,094            | internal controls.                                                                                                       |
| Information Systems                  | Administrative Associate III                        | Abolish                 | 0.50        | (0.50)         | -    | yes           | (21,368)          |                   |           |         | (21,368)          | Updated job description to mirror current activities                                                                     |
| Information Systems                  | Media Specialist                                    | Create                  |             | 0.50           | 0.50 |               | 28,649            |                   |           |         | 28,649            | Updated job description to mirror current activities                                                                     |
|                                      | Total General Government                            |                         | 3.50        | 1.00           | 4.50 |               | 200,691           | -                 | -         | -       | 200,691           |                                                                                                                          |
|                                      |                                                     |                         |             |                |      |               |                   |                   |           |         |                   |                                                                                                                          |
| Judicial                             | a                                                   |                         | 0.15        | (0.15)         |      |               | (7.226)           |                   |           |         | (5.22.0           |                                                                                                                          |
| District Attorney<br>Clerk of Courts | Crisis Response Specialist<br>Legal Specialist II * | Abolish<br>Create       | 0.15        | (0.15)<br>1.00 | 1.00 |               | (7,236)<br>46,860 |                   |           |         | (7,236)<br>46,860 | 6th Courtroom                                                                                                            |
| Circuit Courts                       | Judicial Assistant                                  | Create                  |             | 1.00           | 1.00 |               | 40,800            | 68.231            |           |         | 68,231            | 6th Courtroom                                                                                                            |
|                                      | Total Judicial                                      |                         | 0.15        | 1.85           | 2.00 |               | 39,624            | 68,231            | -         | -       | 107,855           |                                                                                                                          |
|                                      |                                                     |                         |             |                |      |               |                   |                   |           |         |                   |                                                                                                                          |
| Public Safety                        |                                                     |                         |             |                |      |               |                   |                   |           |         |                   |                                                                                                                          |
|                                      | Administrative Specialist III                       | Abolish                 | 1.00        | (1.00)         | -    |               | (61,848)          |                   |           |         | (61,848)          | Provides specificity to job to mirror the change in focus of roles.                                                      |
| Planning & Development<br>Sheriff    | Emergency Management Program Assistant<br>Detective | Create<br>Create        |             | 1.00           | 1.00 |               | 61,848            |                   |           |         | 61,848            |                                                                                                                          |
| Sheriff                              | Correctional Officer                                | Abolish                 | 2.00        | (2.00)         | -    |               | (177,302)         |                   |           |         | (177,302)         | Hold for future year, total cost is \$92,445                                                                             |
| Sheriff                              | Corporal                                            | Create                  | -           | 2.00           | 2.00 |               | 183,442           |                   |           |         | 183,442           |                                                                                                                          |
|                                      | ·                                                   |                         |             |                |      | •             |                   |                   |           |         |                   | Results in estimated \$65,000 reduction in contracted services;                                                          |
| Sheriff                              | Correctional Officer (fingerprints & transport)     | Create                  | -           | 2.00           | 2.00 | yes           | 177,302           |                   |           |         | 177,302           | not all new levy; creates mechanism for rotation and                                                                     |
| Sheriff                              | Bailiff                                             | Create                  |             | 1.00           | 1.00 |               | 92,445            |                   |           |         | 92,445            | advancement for CO's<br>6th Courtroom                                                                                    |
| Sherin                               | Total Public Safety                                 | Create                  | 3.00        | 4.00           | 7.00 | yes           | 275,887           |                   |           |         | 275,887           | oth Courtroom                                                                                                            |
|                                      | Total Tubic balety                                  |                         | 2.00        |                | 7100 |               | 2.0,00.           |                   |           |         | 270,007           |                                                                                                                          |
| Transportation and                   | Public Works                                        |                         |             |                |      |               |                   |                   |           |         |                   |                                                                                                                          |
| Airport                              | Administrative Associate IV                         | Abolish                 | 1.00        | (1.00)         | -    |               |                   |                   | (72,844)  |         | (72,844)          |                                                                                                                          |
| Airport                              | Administrative Specialist I                         | Create                  | -           | 1.00           | 1.00 | yes           |                   |                   | 73,772    |         | 73,772            | coordinator duties that were not previously required including                                                           |
|                                      |                                                     |                         |             |                |      |               |                   |                   |           |         |                   | Broadens alternate security coordinator duties. Reviews and<br>makes recommendations for changes to construction and     |
| Airport                              | Maintenance Supervisor                              | Change Pay Grade        | 1.00        | -              | 1.00 | yes           |                   |                   | 1,081     |         | 1,081             | equipment plans and specifications to ensure the desired                                                                 |
|                                      |                                                     |                         |             |                |      |               |                   |                   |           |         |                   | outcome for the project is met                                                                                           |
| Airport                              | Maintenance Technician                              | Abolish                 | 3.50        | (3.50)         | -    | yes           |                   |                   | (264,666) |         | (264,666)         | Abolishing to create 2 Lead Maintenance Techs                                                                            |
|                                      |                                                     |                         |             |                |      |               |                   |                   |           |         |                   | Leads the operation in the absence of the maintenance                                                                    |
|                                      |                                                     |                         |             |                |      |               |                   |                   |           |         |                   | supervisor; provides oversight of custodian or custodian<br>contractor; completes training and acts as Alternate Airport |
| Airport                              | Lead Maintenance Technician                         | Create                  |             | 2.00           | 2.00 | VPS           |                   |                   | 148,880   |         | 148,880           | Security Coordinator. This position used to received an                                                                  |
| . in port                            | Dead Maintenance Technician                         | Create                  |             | 2.00           | 2.00 | ,00           |                   |                   | 110,000   |         | 110,000           | additional \$.50/hour ARFF pay but this position change will                                                             |
|                                      |                                                     |                         |             |                |      |               |                   |                   |           |         |                   | eliminate the additional pay and include it in the regular hourly                                                        |
|                                      |                                                     |                         |             |                |      |               |                   |                   |           |         |                   | rate.                                                                                                                    |
|                                      |                                                     |                         |             |                |      |               |                   |                   |           |         |                   | Once the one .5 part-time maintenance technician increases after                                                         |
| A:                                   | Maintenance Technician II                           | Create                  |             | 1.50           | 1.50 |               |                   |                   | 5,237     |         | 5,237             | the board meeting on the 21st, there will be 3.5 FTE                                                                     |
| Airport                              | Maintenance Technician II                           | Cicate                  |             | 1.50           | 1.50 | yes           |                   |                   | 3,237     |         | 3,23/             | Maintenance Technicians being abolished to create 2.0 Lead                                                               |
|                                      |                                                     |                         |             |                |      |               |                   |                   |           |         |                   | Maintenance Technicians and 1.5 Maintenance Technician IIs.                                                              |
| Highway                              | Fiscal Associate IV                                 | Remove from Bridge Plan | 1.00        | -              | 1.00 |               |                   | 71,342            | 7,927     |         | 79,269            |                                                                                                                          |
| Highway                              | Surveyor                                            | Create                  | -           | 1.00           | 1.00 | yes           |                   | 100,949           | 9,984     |         | 110,933           |                                                                                                                          |
|                                      | Total Transportation and Public Works               |                         | 6.50        | 1.00           | 7.50 |               | -                 | 172,291           | (90,629)  | -       | 81,662            |                                                                                                                          |