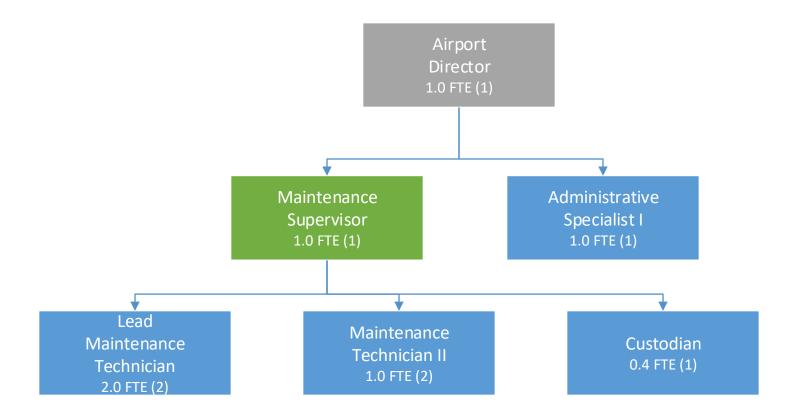

#### Eau Claire County 2022 Recommended Budget Position Changes

|                                      |                                                     |                         |             |                |      |               |                   | FUNDING           | G SOURCE  | S       |                   |                                                                                                                          |
|--------------------------------------|-----------------------------------------------------|-------------------------|-------------|----------------|------|---------------|-------------------|-------------------|-----------|---------|-------------------|--------------------------------------------------------------------------------------------------------------------------|
|                                      |                                                     |                         |             |                |      |               |                   |                   | Public    |         | •                 |                                                                                                                          |
|                                      |                                                     |                         |             |                |      |               |                   |                   | Charges   |         |                   |                                                                                                                          |
|                                      |                                                     |                         |             |                |      | Approved by   | Tax               | Intergovernmental | for       | Other   |                   |                                                                                                                          |
| Department                           | Position Title                                      | Action                  | 2021 FTE FT | E Change 2022  | FTE  | Administrator | Levy              | Grants & Aids     | Services  | Revenue | Total             | Comments                                                                                                                 |
| General Governmen                    |                                                     | rection                 | 202111211   | 2 change 2022  |      |               |                   |                   |           |         |                   |                                                                                                                          |
| Human Resources                      | Administrative Associate IV                         | Abolish                 | 1.00        | (1.00)         | -    | yes           | (70,053)          |                   |           |         | (70,053)          | Abolish the AA IV and convert to Generalist.                                                                             |
| Human Resources                      | Human Resources Generalist                          | Create                  | -           | 1.00           | 1.00 |               | 82,116            |                   |           |         | 82,116            |                                                                                                                          |
| Human Resources                      | Assistant HR Director                               | Abolish                 | 1.00        | (1.00)         |      | NO            | _                 |                   |           |         |                   | Retain Assistant Director, unfunded in 2022, total cost is                                                               |
| Tuman resources                      | 1 Bolodin The Director                              | Trouisi                 | 1.00        | (1.00)         |      | NO            |                   |                   |           |         |                   | \$119,380                                                                                                                |
| Corporation Counsel                  | Assistant Corporation Counsel                       | Create                  | -           | 1.00           | 1.00 | yes           | 102,253           |                   |           |         | 102,253           | 6th courtroom coverage and backlog of TPR and work needed<br>for time-bound responses                                    |
| Facilities                           | Administrative Specialist III                       | Abolish                 | 0.50        | (0.50)         | -    | No.           | 27,584            |                   |           |         | 27,584            | Takes a shared FTE position in Finance and Facilities and splits                                                         |
|                                      | •                                                   |                         | 0.50        |                |      | -             | 27,504            |                   |           |         | 27,504            | into to two FTE's based on capacity need in Facilities as they                                                           |
| Facilities                           | Administrative Specialist III                       | Create                  |             | 1.00           | 1.00 | •             |                   |                   |           |         |                   | have expanded areas of coverage for all county-owned                                                                     |
| Finance                              | Administrative Specialist III                       | Abolish                 | 0.50        | (0.50)         | -    |               | (27,584)          |                   |           |         | (27,584)          |                                                                                                                          |
| Finance                              | Fiscal Associate IV                                 | Create                  | -           | 1.00           | 1.00 | yes           | 79,094            |                   |           |         | 79,094            | internal controls.                                                                                                       |
| Information Systems                  | Administrative Associate III                        | Abolish                 | 0.50        | (0.50)         | -    | yes           | (21,368)          |                   |           |         | (21,368)          | Updated job description to mirror current activities                                                                     |
| Information Systems                  | Media Specialist                                    | Create                  |             | 0.50           | 0.50 |               | 28,649            |                   |           |         | 28,649            | Updated job description to mirror current activities                                                                     |
|                                      | Total General Government                            |                         | 3.50        | 1.00           | 4.50 |               | 200,691           | -                 | -         | -       | 200,691           |                                                                                                                          |
|                                      |                                                     |                         |             |                |      |               |                   |                   |           |         |                   |                                                                                                                          |
| Judicial                             | a                                                   |                         | 0.15        | (0.15)         |      |               | (7.226)           |                   |           |         | (5.22.0           |                                                                                                                          |
| District Attorney<br>Clerk of Courts | Crisis Response Specialist<br>Legal Specialist II * | Abolish<br>Create       | 0.15        | (0.15)<br>1.00 | 1.00 |               | (7,236)<br>46,860 |                   |           |         | (7,236)<br>46,860 | 6th Courtroom                                                                                                            |
| Circuit Courts                       | Judicial Assistant                                  | Create                  |             | 1.00           | 1.00 |               | 40,800            | 68.231            |           |         | 68,231            | 6th Courtroom                                                                                                            |
|                                      | Total Judicial                                      |                         | 0.15        | 1.85           | 2.00 |               | 39,624            | 68,231            | -         | -       | 107,855           |                                                                                                                          |
|                                      |                                                     |                         |             |                |      |               |                   |                   |           |         |                   |                                                                                                                          |
| Public Safety                        |                                                     |                         |             |                |      |               |                   |                   |           |         |                   |                                                                                                                          |
|                                      | Administrative Specialist III                       | Abolish                 | 1.00        | (1.00)         | -    |               | (61,848)          |                   |           |         | (61,848)          | Provides specificity to job to mirror the change in focus of roles.                                                      |
| Planning & Development<br>Sheriff    | Emergency Management Program Assistant<br>Detective | Create<br>Create        |             | 1.00           | 1.00 |               | 61,848            |                   |           |         | 61,848            |                                                                                                                          |
| Sheriff                              | Correctional Officer                                | Abolish                 | 2.00        | (2.00)         | -    |               | (177,302)         |                   |           |         | (177,302)         | Hold for future year, total cost is \$92,445                                                                             |
| Sheriff                              | Corporal                                            | Create                  | -           | 2.00           | 2.00 |               | 183,442           |                   |           |         | 183,442           |                                                                                                                          |
|                                      | ·                                                   |                         |             |                |      | •             |                   |                   |           |         |                   | Results in estimated \$65,000 reduction in contracted services;                                                          |
| Sheriff                              | Correctional Officer (fingerprints & transport)     | Create                  | -           | 2.00           | 2.00 | yes           | 177,302           |                   |           |         | 177,302           | not all new levy; creates mechanism for rotation and                                                                     |
| Sheriff                              | Bailiff                                             | Create                  |             | 1.00           | 1.00 |               | 92,445            |                   |           |         | 92,445            | advancement for CO's<br>6th Courtroom                                                                                    |
| Sherin                               | Total Public Safety                                 | Create                  | 3.00        | 4.00           | 7.00 | yes           | 275,887           |                   |           |         | 275,887           | oth Courtroom                                                                                                            |
|                                      | Total Tubic balety                                  |                         | 2.00        |                | 7100 |               | 2.0,00.           |                   |           |         | 270,007           |                                                                                                                          |
| Transportation and                   | Public Works                                        |                         |             |                |      |               |                   |                   |           |         |                   |                                                                                                                          |
| Airport                              | Administrative Associate IV                         | Abolish                 | 1.00        | (1.00)         | -    |               |                   |                   | (72,844)  |         | (72,844)          |                                                                                                                          |
| Airport                              | Administrative Specialist I                         | Create                  | -           | 1.00           | 1.00 | yes           |                   |                   | 73,772    |         | 73,772            | coordinator duties that were not previously required including                                                           |
|                                      |                                                     |                         |             |                |      |               |                   |                   |           |         |                   | Broadens alternate security coordinator duties. Reviews and<br>makes recommendations for changes to construction and     |
| Airport                              | Maintenance Supervisor                              | Change Pay Grade        | 1.00        | -              | 1.00 | yes           |                   |                   | 1,081     |         | 1,081             | equipment plans and specifications to ensure the desired                                                                 |
|                                      |                                                     |                         |             |                |      |               |                   |                   |           |         |                   | outcome for the project is met                                                                                           |
| Airport                              | Maintenance Technician                              | Abolish                 | 3.50        | (3.50)         | -    | yes           |                   |                   | (264,666) |         | (264,666)         | Abolishing to create 2 Lead Maintenance Techs                                                                            |
|                                      |                                                     |                         |             |                |      |               |                   |                   |           |         |                   | Leads the operation in the absence of the maintenance                                                                    |
|                                      |                                                     |                         |             |                |      |               |                   |                   |           |         |                   | supervisor; provides oversight of custodian or custodian<br>contractor; completes training and acts as Alternate Airport |
| Airport                              | Lead Maintenance Technician                         | Create                  |             | 2.00           | 2.00 | VPS           |                   |                   | 148,880   |         | 148,880           | Security Coordinator. This position used to received an                                                                  |
| . in port                            | Dead Maintenance Technician                         | Create                  |             | 2.00           | 2.00 | ,00           |                   |                   | 110,000   |         | 110,000           | additional \$.50/hour ARFF pay but this position change will                                                             |
|                                      |                                                     |                         |             |                |      |               |                   |                   |           |         |                   | eliminate the additional pay and include it in the regular hourly                                                        |
|                                      |                                                     |                         |             |                |      |               |                   |                   |           |         |                   | rate.                                                                                                                    |
|                                      |                                                     |                         |             |                |      |               |                   |                   |           |         |                   | Once the one .5 part-time maintenance technician increases after                                                         |
| A:                                   | Maintenance Technician II                           | Create                  |             | 1.50           | 1.50 |               |                   |                   | 5,237     |         | 5,237             | the board meeting on the 21st, there will be 3.5 FTE                                                                     |
| Airport                              | Maintenance Technician II                           | Cicate                  |             | 1.50           | 1.50 | yes           |                   |                   | 3,237     |         | 3,23/             | Maintenance Technicians being abolished to create 2.0 Lead                                                               |
|                                      |                                                     |                         |             |                |      |               |                   |                   |           |         |                   | Maintenance Technicians and 1.5 Maintenance Technician IIs.                                                              |
| Highway                              | Fiscal Associate IV                                 | Remove from Bridge Plan | 1.00        | -              | 1.00 |               |                   | 71,342            | 7,927     |         | 79,269            |                                                                                                                          |
| Highway                              | Surveyor                                            | Create                  | -           | 1.00           | 1.00 | yes           |                   | 100,949           | 9,984     |         | 110,933           |                                                                                                                          |
|                                      | Total Transportation and Public Works               |                         | 6.50        | 1.00           | 7.50 |               | -                 | 172,291           | (90,629)  | -       | 81,662            |                                                                                                                          |