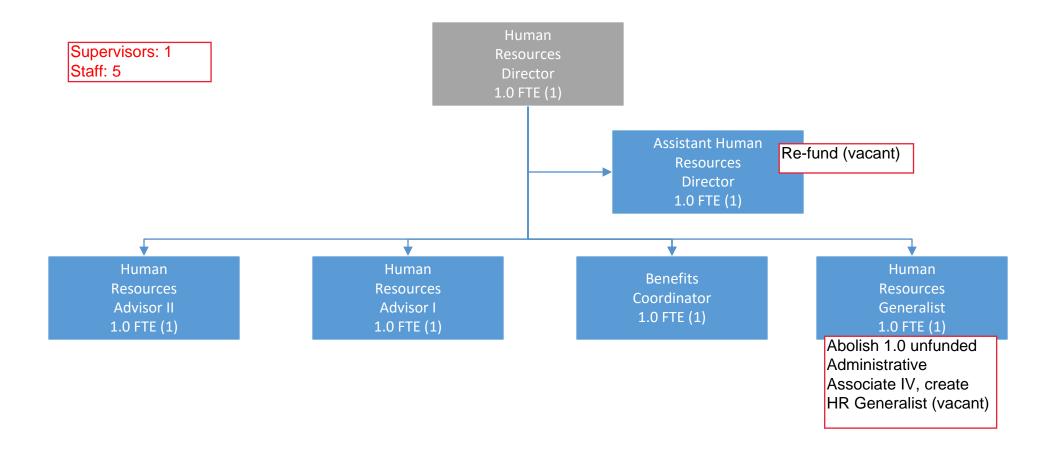

#### Eau Claire County 2022 Recommended Budget Position Changes

|                                      |                                                     |                         |             |                |      |               |                   | FUNDING           | G SOURCE  | S       |                   |                                                                                                                          |
|--------------------------------------|-----------------------------------------------------|-------------------------|-------------|----------------|------|---------------|-------------------|-------------------|-----------|---------|-------------------|--------------------------------------------------------------------------------------------------------------------------|
|                                      |                                                     |                         |             |                |      |               |                   |                   | Public    |         | •                 |                                                                                                                          |
|                                      |                                                     |                         |             |                |      |               |                   |                   | Charges   |         |                   |                                                                                                                          |
|                                      |                                                     |                         |             |                |      | Approved by   | Tax               | Intergovernmental | for       | Other   |                   |                                                                                                                          |
| Department                           | Position Title                                      | Action                  | 2021 FTE FT | E Change 2022  | FTE  | Administrator | Levy              | Grants & Aids     | Services  | Revenue | Total             | Comments                                                                                                                 |
| General Governmen                    |                                                     | rection                 | 202111211   | 2 change 2022  |      |               |                   |                   |           |         |                   |                                                                                                                          |
| Human Resources                      | Administrative Associate IV                         | Abolish                 | 1.00        | (1.00)         | -    | yes           | (70,053)          |                   |           |         | (70,053)          | Abolish the AA IV and convert to Generalist.                                                                             |
| Human Resources                      | Human Resources Generalist                          | Create                  | -           | 1.00           | 1.00 |               | 82,116            |                   |           |         | 82,116            |                                                                                                                          |
| Human Resources                      | Assistant HR Director                               | Abolish                 | 1.00        | (1.00)         |      | NO            | _                 |                   |           |         |                   | Retain Assistant Director, unfunded in 2022, total cost is                                                               |
| Tuman resources                      | 1 Bolodin The Director                              | Trouisi                 | 1.00        | (1.00)         |      | NO            |                   |                   |           |         |                   | \$119,380                                                                                                                |
| Corporation Counsel                  | Assistant Corporation Counsel                       | Create                  | -           | 1.00           | 1.00 | yes           | 102,253           |                   |           |         | 102,253           | 6th courtroom coverage and backlog of TPR and work needed<br>for time-bound responses                                    |
| Facilities                           | Administrative Specialist III                       | Abolish                 | 0.50        | (0.50)         | -    | No.           | 27,584            |                   |           |         | 27,584            | Takes a shared FTE position in Finance and Facilities and splits                                                         |
|                                      | •                                                   |                         | 0.50        |                |      | -             | 27,504            |                   |           |         | 27,504            | into to two FTE's based on capacity need in Facilities as they                                                           |
| Facilities                           | Administrative Specialist III                       | Create                  |             | 1.00           | 1.00 | •             |                   |                   |           |         |                   | have expanded areas of coverage for all county-owned                                                                     |
| Finance                              | Administrative Specialist III                       | Abolish                 | 0.50        | (0.50)         | -    |               | (27,584)          |                   |           |         | (27,584)          |                                                                                                                          |
| Finance                              | Fiscal Associate IV                                 | Create                  | -           | 1.00           | 1.00 | yes           | 79,094            |                   |           |         | 79,094            | internal controls.                                                                                                       |
| Information Systems                  | Administrative Associate III                        | Abolish                 | 0.50        | (0.50)         | -    | yes           | (21,368)          |                   |           |         | (21,368)          | Updated job description to mirror current activities                                                                     |
| Information Systems                  | Media Specialist                                    | Create                  |             | 0.50           | 0.50 |               | 28,649            |                   |           |         | 28,649            | Updated job description to mirror current activities                                                                     |
|                                      | Total General Government                            |                         | 3.50        | 1.00           | 4.50 |               | 200,691           | -                 | -         | -       | 200,691           |                                                                                                                          |
|                                      |                                                     |                         |             |                |      |               |                   |                   |           |         |                   |                                                                                                                          |
| Judicial                             | a                                                   |                         | 0.15        | (0.15)         |      |               | (7.226)           |                   |           |         | (5.22.0           |                                                                                                                          |
| District Attorney<br>Clerk of Courts | Crisis Response Specialist<br>Legal Specialist II * | Abolish<br>Create       | 0.15        | (0.15)<br>1.00 | 1.00 |               | (7,236)<br>46,860 |                   |           |         | (7,236)<br>46,860 | 6th Courtroom                                                                                                            |
| Circuit Courts                       | Judicial Assistant                                  | Create                  |             | 1.00           | 1.00 |               | 40,800            | 68.231            |           |         | 68,231            | 6th Courtroom                                                                                                            |
|                                      | Total Judicial                                      |                         | 0.15        | 1.85           | 2.00 |               | 39,624            | 68,231            | -         | -       | 107,855           |                                                                                                                          |
|                                      |                                                     |                         |             |                |      |               |                   |                   |           |         |                   |                                                                                                                          |
| Public Safety                        |                                                     |                         |             |                |      |               |                   |                   |           |         |                   |                                                                                                                          |
|                                      | Administrative Specialist III                       | Abolish                 | 1.00        | (1.00)         | -    |               | (61,848)          |                   |           |         | (61,848)          | Provides specificity to job to mirror the change in focus of roles.                                                      |
| Planning & Development<br>Sheriff    | Emergency Management Program Assistant<br>Detective | Create<br>Create        |             | 1.00           | 1.00 |               | 61,848            |                   |           |         | 61,848            |                                                                                                                          |
| Sheriff                              | Correctional Officer                                | Abolish                 | 2.00        | (2.00)         | -    |               | (177,302)         |                   |           |         | (177,302)         | Hold for future year, total cost is \$92,445                                                                             |
| Sheriff                              | Corporal                                            | Create                  | -           | 2.00           | 2.00 |               | 183,442           |                   |           |         | 183,442           |                                                                                                                          |
|                                      | ·                                                   |                         |             |                |      | •             |                   |                   |           |         |                   | Results in estimated \$65,000 reduction in contracted services;                                                          |
| Sheriff                              | Correctional Officer (fingerprints & transport)     | Create                  | -           | 2.00           | 2.00 | yes           | 177,302           |                   |           |         | 177,302           | not all new levy; creates mechanism for rotation and                                                                     |
| Sheriff                              | Bailiff                                             | Create                  |             | 1.00           | 1.00 |               | 92,445            |                   |           |         | 92,445            | advancement for CO's<br>6th Courtroom                                                                                    |
| Sherin                               | Total Public Safety                                 | Create                  | 3.00        | 4.00           | 7.00 | yes           | 275,887           |                   |           |         | 275,887           | oth Courtroom                                                                                                            |
|                                      | Total Tubic balety                                  |                         | 2.00        |                | 7100 |               | 2.0,00.           |                   |           |         | 270,007           |                                                                                                                          |
| Transportation and                   | Public Works                                        |                         |             |                |      |               |                   |                   |           |         |                   |                                                                                                                          |
| Airport                              | Administrative Associate IV                         | Abolish                 | 1.00        | (1.00)         | -    |               |                   |                   | (72,844)  |         | (72,844)          |                                                                                                                          |
| Airport                              | Administrative Specialist I                         | Create                  | -           | 1.00           | 1.00 | yes           |                   |                   | 73,772    |         | 73,772            | coordinator duties that were not previously required including                                                           |
|                                      |                                                     |                         |             |                |      |               |                   |                   |           |         |                   | Broadens alternate security coordinator duties. Reviews and<br>makes recommendations for changes to construction and     |
| Airport                              | Maintenance Supervisor                              | Change Pay Grade        | 1.00        | -              | 1.00 | yes           |                   |                   | 1,081     |         | 1,081             | equipment plans and specifications to ensure the desired                                                                 |
|                                      |                                                     |                         |             |                |      |               |                   |                   |           |         |                   | outcome for the project is met                                                                                           |
| Airport                              | Maintenance Technician                              | Abolish                 | 3.50        | (3.50)         | -    | yes           |                   |                   | (264,666) |         | (264,666)         | Abolishing to create 2 Lead Maintenance Techs                                                                            |
|                                      |                                                     |                         |             |                |      |               |                   |                   |           |         |                   | Leads the operation in the absence of the maintenance                                                                    |
|                                      |                                                     |                         |             |                |      |               |                   |                   |           |         |                   | supervisor; provides oversight of custodian or custodian<br>contractor; completes training and acts as Alternate Airport |
| Airport                              | Lead Maintenance Technician                         | Create                  |             | 2.00           | 2.00 | VPS           |                   |                   | 148,880   |         | 148,880           | Security Coordinator. This position used to received an                                                                  |
| . in port                            | Dead Maintenance Technician                         | Create                  |             | 2.00           | 2.00 | ,00           |                   |                   | 110,000   |         | 110,000           | additional \$.50/hour ARFF pay but this position change will                                                             |
|                                      |                                                     |                         |             |                |      |               |                   |                   |           |         |                   | eliminate the additional pay and include it in the regular hourly                                                        |
|                                      |                                                     |                         |             |                |      |               |                   |                   |           |         |                   | rate.                                                                                                                    |
|                                      |                                                     |                         |             |                |      |               |                   |                   |           |         |                   | Once the one .5 part-time maintenance technician increases after                                                         |
| A:                                   | Maintenance Technician II                           | Create                  |             | 1.50           | 1.50 |               |                   |                   | 5,237     |         | 5,237             | the board meeting on the 21st, there will be 3.5 FTE                                                                     |
| Airport                              | Maintenance Technician II                           | Cicate                  |             | 1.50           | 1.50 | yes           |                   |                   | 3,237     |         | 3,23/             | Maintenance Technicians being abolished to create 2.0 Lead                                                               |
|                                      |                                                     |                         |             |                |      |               |                   |                   |           |         |                   | Maintenance Technicians and 1.5 Maintenance Technician IIs.                                                              |
| Highway                              | Fiscal Associate IV                                 | Remove from Bridge Plan | 1.00        | -              | 1.00 |               |                   | 71,342            | 7,927     |         | 79,269            |                                                                                                                          |
| Highway                              | Surveyor                                            | Create                  | -           | 1.00           | 1.00 | yes           |                   | 100,949           | 9,984     |         | 110,933           |                                                                                                                          |
|                                      | Total Transportation and Public Works               |                         | 6.50        | 1.00           | 7.50 |               | -                 | 172,291           | (90,629)  | -       | 81,662            |                                                                                                                          |