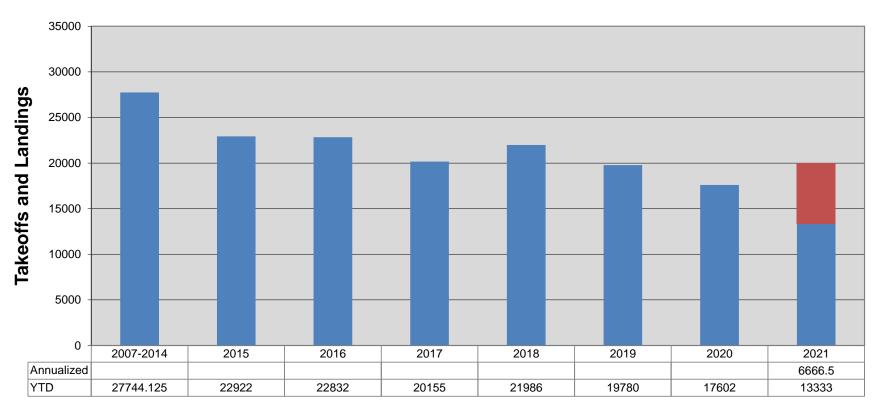

Cars rented are up for the month, up 23% YTD over 2020 and down 24% YTD over 2019.

• Tower Operations

Tower Operations are up for the month and for the year.

c. Hangar Occupancy:

There are no hangar vacancies. We are at full occupancy with multiple individuals on the t-hangar and box hangar waiting lists.