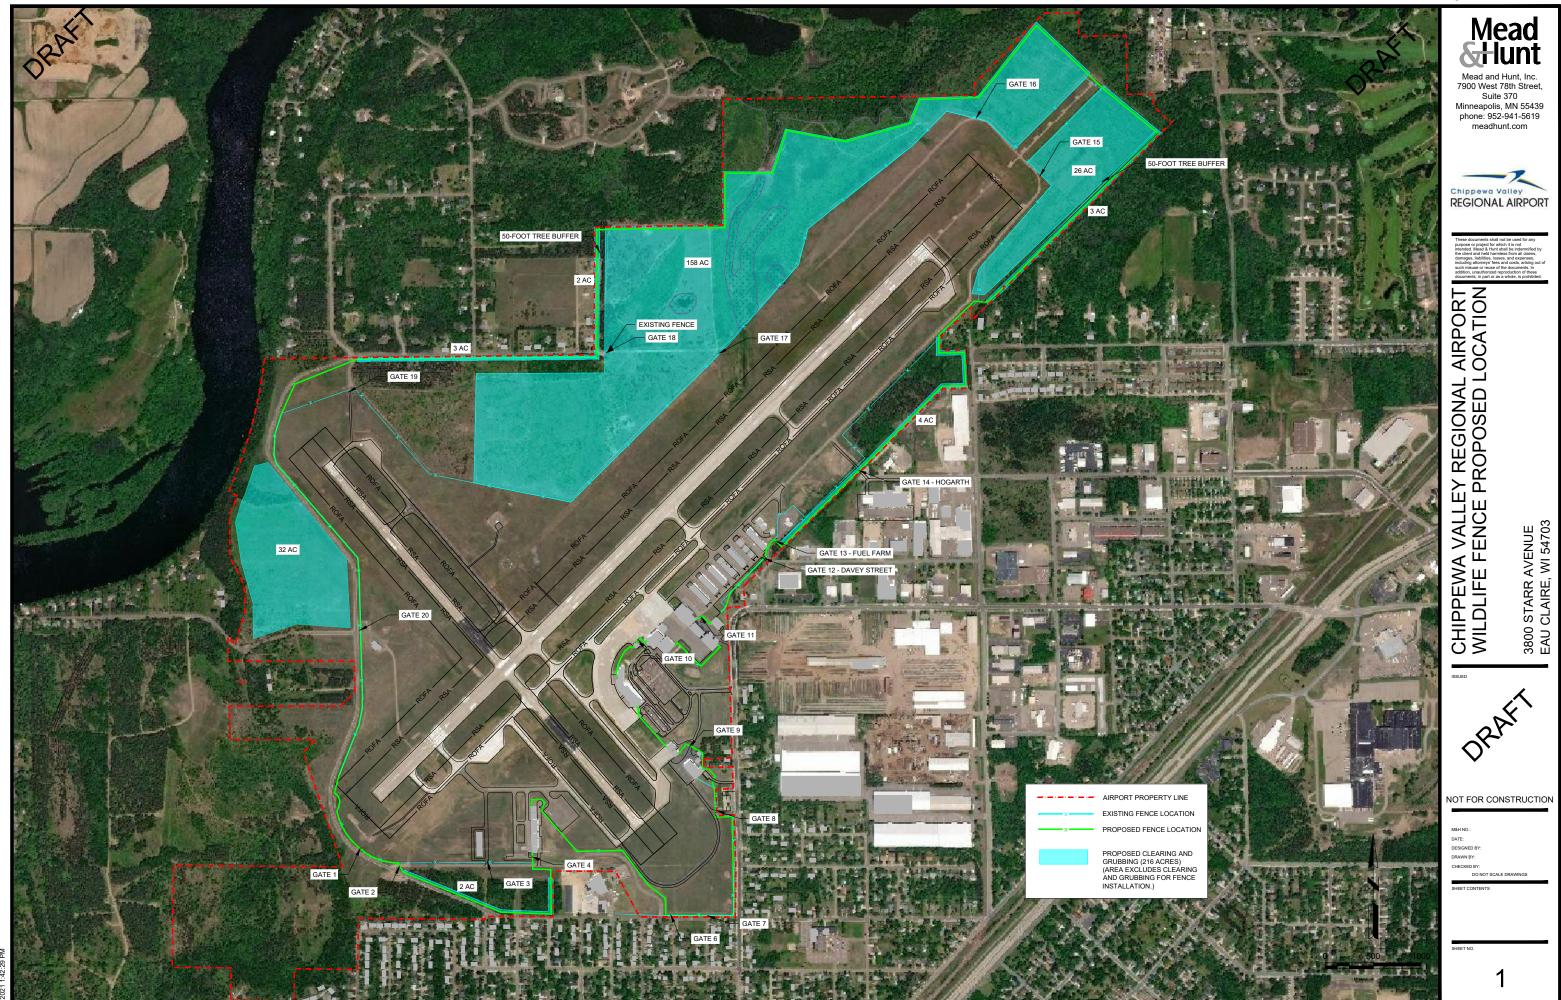

#### 8. Previous Business:

- a. Airport Fence Project Approval
  - 1. Discussion/Action

# c. Project Summary

- AIP 46 Multi-Function Snow Removal Equipment and Markings FY20: No update
- AIP 47 Phase I fence design, Taxiway A Lighting Design and Construction, ARFF Building Design – FY20: No update
- AIP 48 Rwy 4/22 and Taxiway A Rehabilitation FY21: Waiting on FAA funding
- AIP 49 ARFF Building Reconstruct- FY22: Design moving forward and bids expected in October
- AIP 50 Master Plan Update FY21: No update
- AIP 51 Phase II Design and Construct Wildlife Fence and Wildlife Study Recommendations FY22: No update
- State Aid 66 Equipment Storage Building Addition Project FY20: No update
- K-Row Hangar Construction Project FY20: No update
- Airport Parking Equipment Replacement FY21: Discussed under new business
- Corporate Hangar Construction FY21: Discussed in closed session under new business