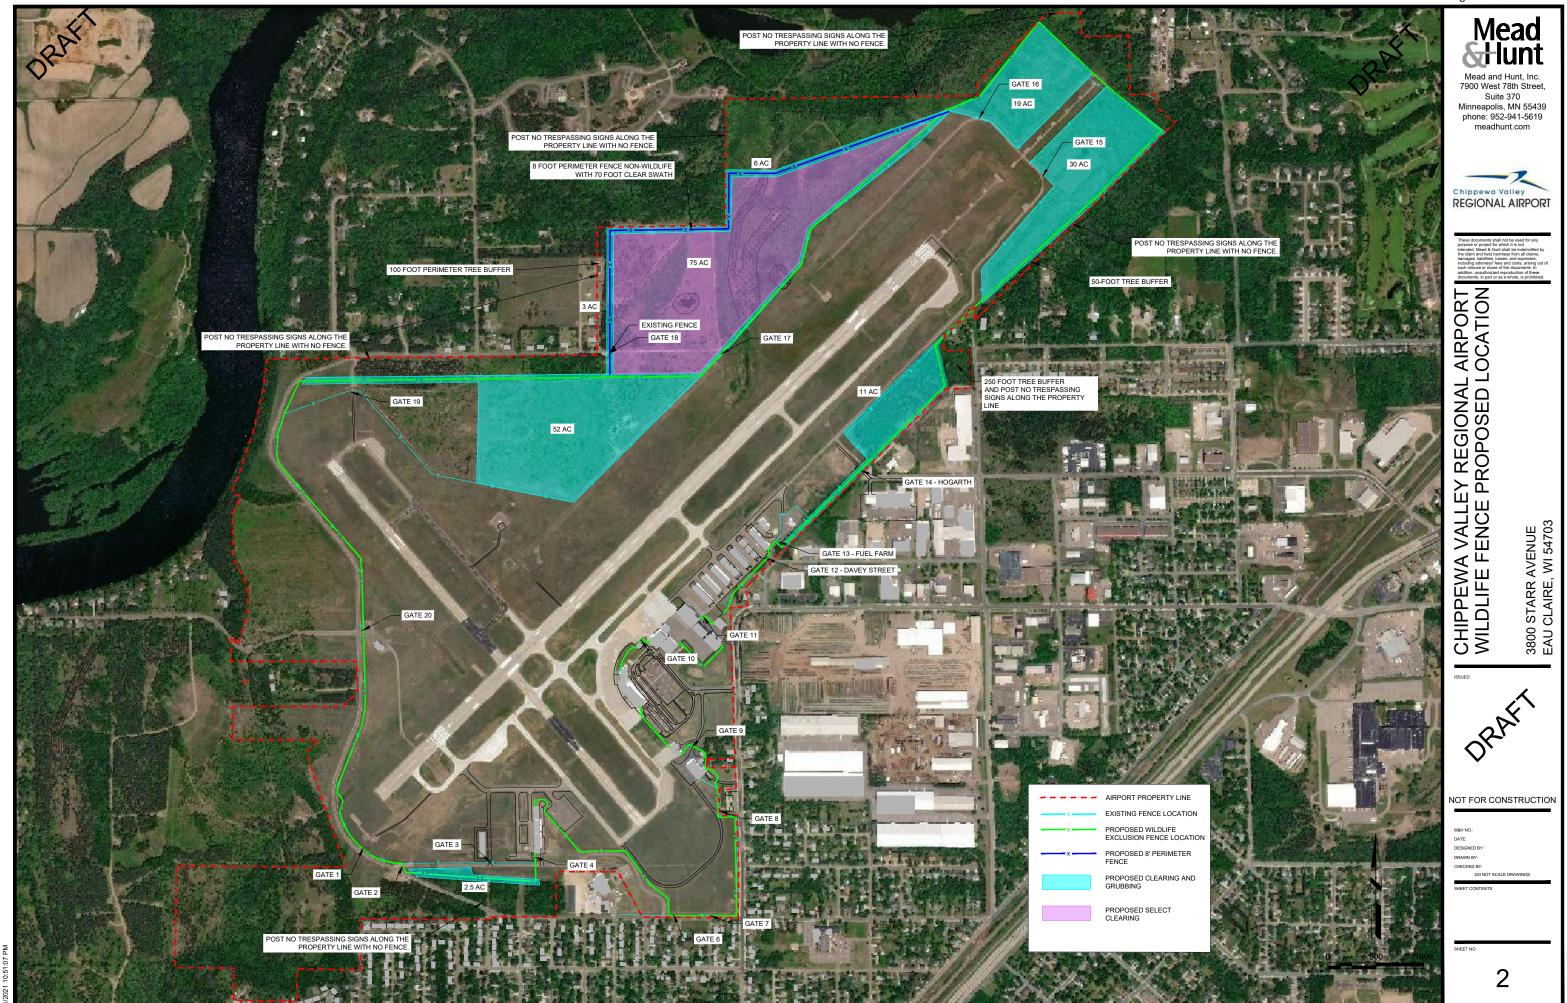

#### 8. Previous Business:

- a. Airport Fence Project Approval
  - 1. Discussion/Action

# c. Project Summary

- AIP 46 Multi-Function Snow Removal Equipment and Markings FY20: No update
- AIP 47 Phase I fence design, Taxiway A Lighting Design and Construction, ARFF Building Design – FY20: No update
- AIP 48 Rwy 4/22 and Taxiway A Rehabilitation FY21: Waiting on FAA funding
- AIP 49 ARFF Building Reconstruct- FY22: Design moving forward and bids expected in October
- AIP 50 Master Plan Update FY21: No update
- AIP 51 Phase II Design and Construct Wildlife Fence and Wildlife Study Recommendations FY22: No update
- State Aid 66 Equipment Storage Building Addition Project FY20: No update
- K-Row Hangar Construction Project FY20: No update
- Airport Parking Equipment Replacement FY21: Discussed under new business
- Corporate Hangar Construction FY21: Discussed in closed session under new business