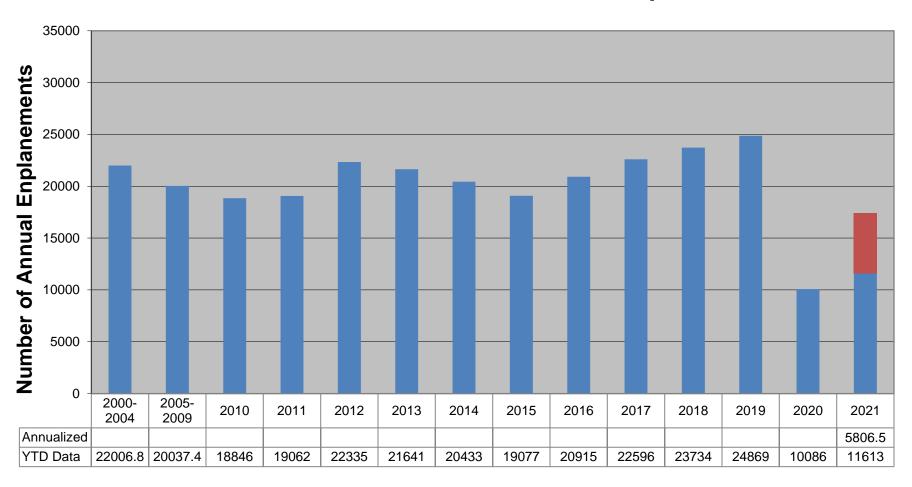

(Ayes 7-Nayes 0)

- b. Key Indicators:
  - Airline Operations

Airline Enplanements are up for the month and for the year as compared to 2020. July 2021 enplanements are down only 1% over July 2019.

• Car Rental Operations