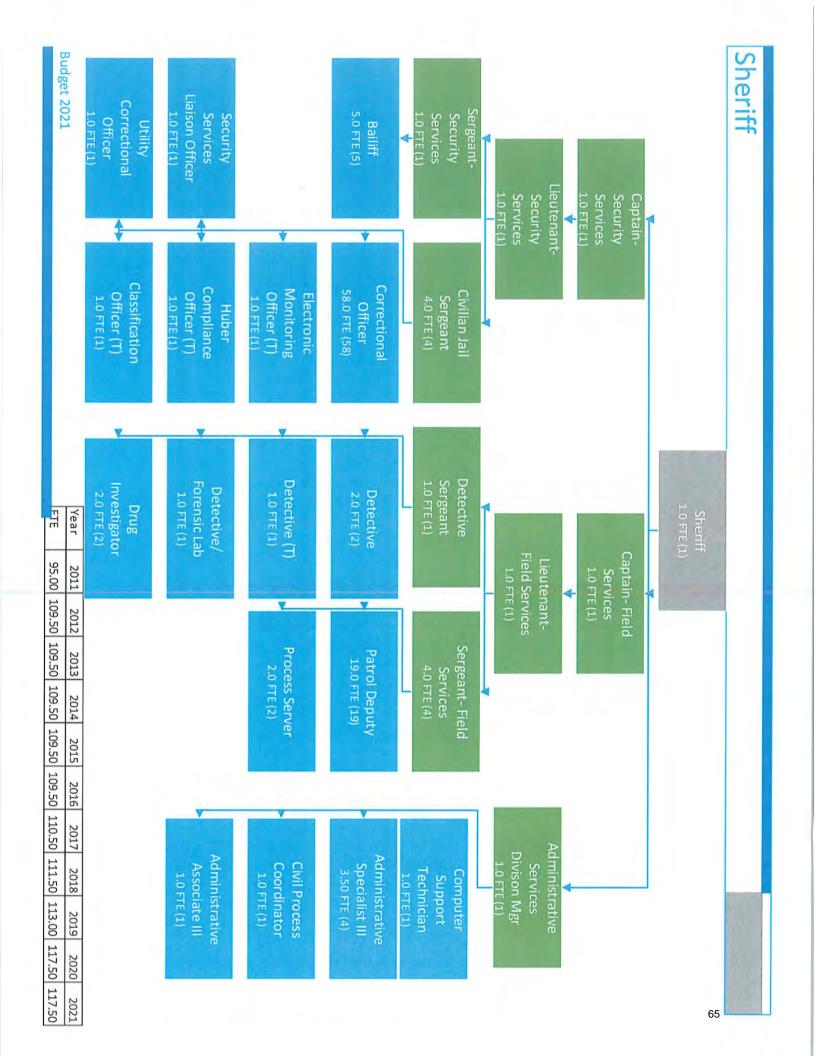

# 10. REPORTS OF STANDING COMMITTEES, COMMITTEES, COMMISSIONS AND BOARDS UNDER 2.04.160 AND SECOND READING OF ORDINANCES

|                               | <b>Committee on Administration</b>                                                                                                                                    |
|-------------------------------|-----------------------------------------------------------------------------------------------------------------------------------------------------------------------|
| <u>File No.</u> 21-22/005 (1) | Resolution: Requesting resolutions to be considered at the 2021 WCA Annual Business Meeting <i>Pages 22-38</i>                                                        |
| 21-22/021 (1)                 | Resolution: Approving the 2021 Library Plan Pages 39-59                                                                                                               |
| <b>T.W.</b> 3.7               | Committee on Judiciary and Law Enforcement                                                                                                                            |
| <u>File No.</u> 21-22/009 (1) | Resolution: Requesting the State of Wisconsin decriminalize recreational cannabis <i>Pages 60-62</i>                                                                  |
| 21-22/019 (1)                 | Resolution: Abolishing one (1.0 FTE) Administrative Associate III and creating one (1.0 FTE) Administrative Specialist III in the Sheriff's Office <i>Pages 63-65</i> |
|                               | Committee on Planning and Development                                                                                                                                 |
| <u>File No.</u> 21-22/011 (2) | Ordinance: Amending the 1982 official zoning district boundary map for the Town of Washington <i>Pages 66-137</i>                                                     |
| 21-22/002 (2)                 | Ordinance: Amending the 1982 official zoning district boundary map for the Town of Otter Creek <i>Pages 138-152</i>                                                   |
| 21-22/008 (2)                 | Ordinance: Amending the 1982 official zoning district boundary map for the Town of Brunswick <i>Pages 153-162</i>                                                     |
| 21-22/007 (2)                 | Ordinance: Amending the 1982 official zoning district boundary map for the                                                                                            |