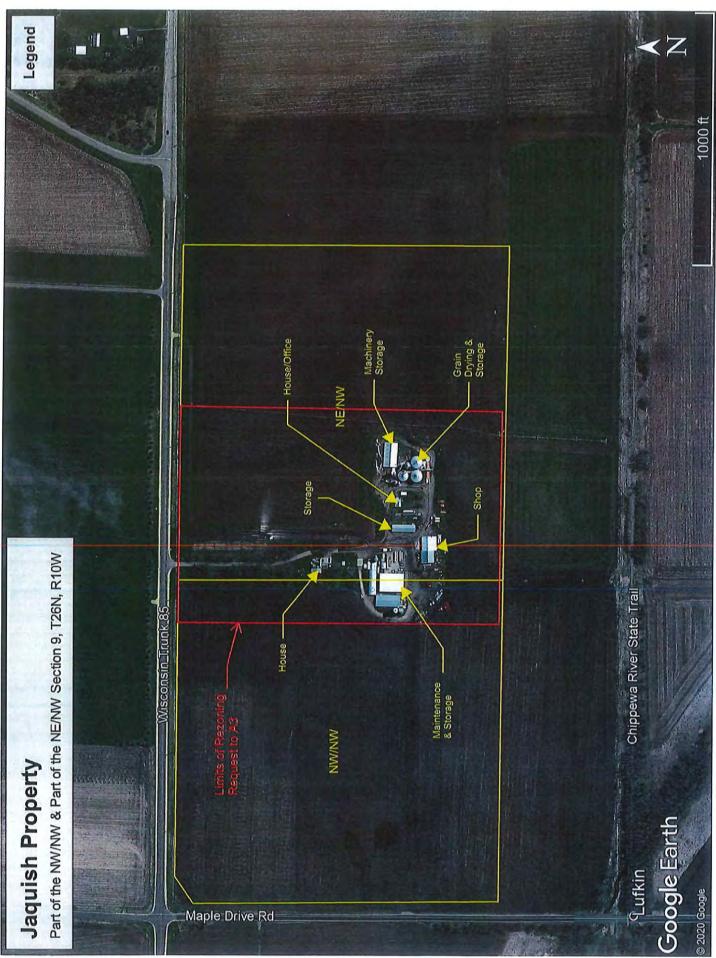

lan in that the subject parcel is planned to remain in agricultural related farming activities. According to the Future Land Use Map of the 2020 Eau Claire County Comprehensive Planning Map the subject area is intended to remain Rural Lands and this rezoning request does not deviate from that land use. 4) Rezoning the subject parcel will not substantially impair or limit current or future agricultural use of surrounding parcels of land that are zoned for or legally restricted to agricultural use. The majority of the site is bounded by lands held by the applicant, with the exception of lands to the north that are separated by State Road 85. The proposed rezoning and proposed uses would not impair or limit current or future agricultural uses of surrounding lands or of adjoining properties.





#### FACT SHEET File No. 21-22/007

RE: Rezoning of 34.36 acres from A-2 (5 acres gross +/-) and A-P (30 acres gross +/-) to A-3 to allow division

of the existing cabin and outbuildings on 5 acres from the remainder of the property

Legal Description and Location: Part of the SW¼ SW¼ and the NW¼ NW¼, Section 36, Township 27

North, Range 8 West, Town of Lincoln Eau Claire County, Wisconsin

(full legal description attached)

Size of area to be rezoned:

34.36 acres +/-

#### ADJACENT ZONING & LAND USES:

| LOCATION | ZONING    | LAND USE                                     |  |
|----------|-----------|----------------------------------------------|--|
| Subject  | A-P & A-2 | Woodlands                                    |  |
| North    | A-2       | Woodlands