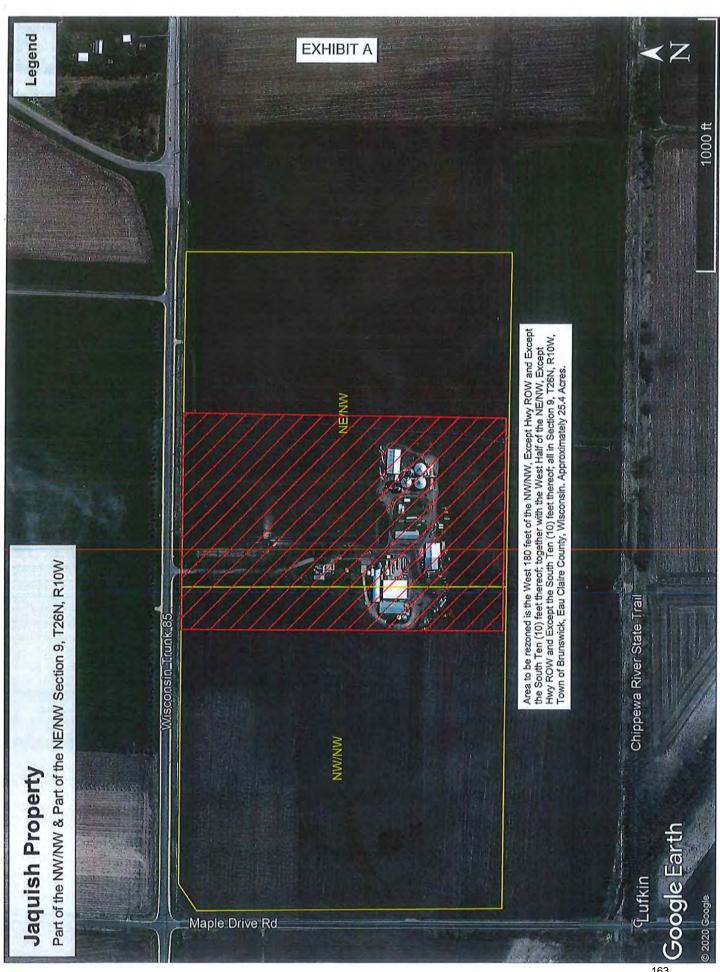

n in that the subject parcel is planned to remain in agricultural related farming activities. According to the Future Land Use Map of the 2020 Eau Claire County Comprehensive Planning Map the subject area is intended to remain Rural Lands and this rezoning request does not deviate from that land use. 4) Rezoning the subject parcel will not substantially impair or limit current or future agricultural use of surrounding parcels of land that are zoned for or legally restricted to agricultural use. The majority of the site is bounded by lands held by the applicant, with the exception of lands to the north that are separated by State Road 85. The proposed rezoning and proposed uses would not impair or limit current or future agricultural uses of surrounding lands or of adjoining properties.





#### FACT SHEET File No. 21-22/007

RE: Rezoning of 34.36 acres from A-2 (5 acres gross +/-) and A-P (30 acres gross +/-) to A-3 to allow division

of the existing cabin and outbuildings on 5 acres from the remainder of the property

Legal Description and Location: Part of the SW¼ SW¼ and the NW¼ NW¼, Section 36, Township 27

North, Range 8 West, Town of Lincoln Eau Claire County, Wisconsin

(full legal description attached)

Size of area to be rezoned:

34.36 acres +/-

#### ADJACENT ZONING & LAND USES:

| LOCATION | ZONING    | LAND USE                                     |  |
|----------|-----------|----------------------------------------------|--|
| Subject  | A-P & A-2 | Woodlands                                    |  |
| North    | A-2       | Woodlands