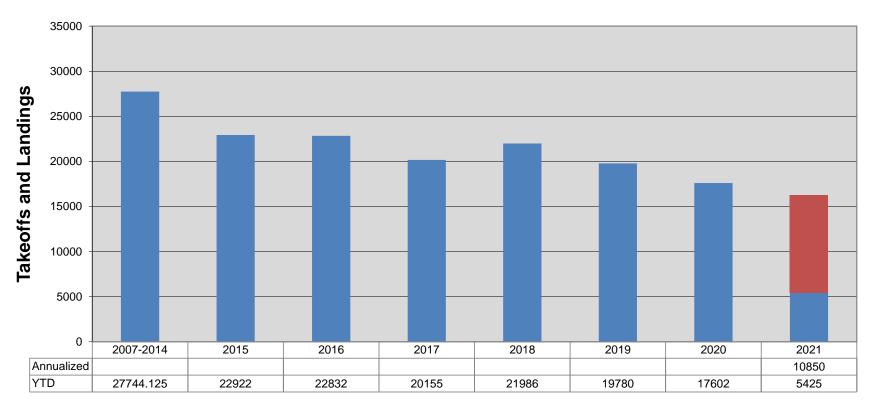

## b. Key Indicators:

• Airline Operations

Airline Enplanements are up for the month and down for the year.

Car Rental Operations

Cars rented are up slightly for the month and down for the year.

- **Tower Operations** Tower Operations are up for the month and down for the year.
- c. Hangar Occupancy: