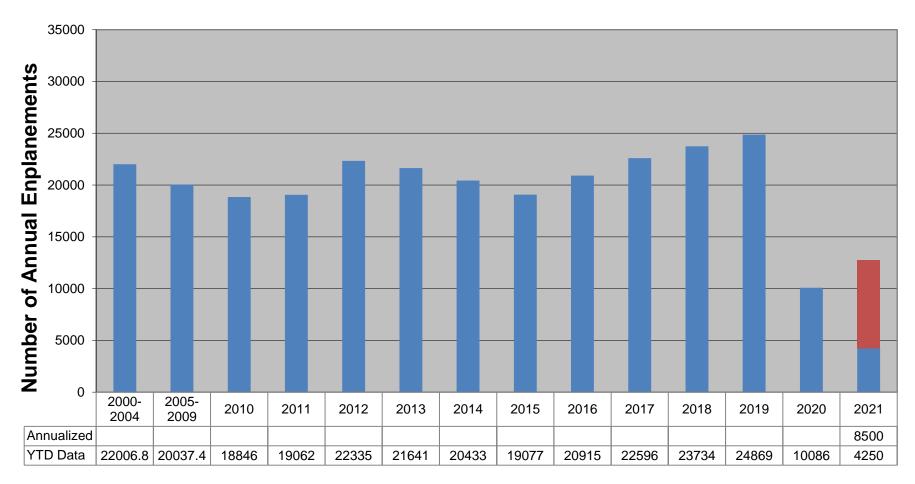

## b. Key Indicators:

• Airline Operations

Airline Enplanements are up for the month and down for the year.

Car Rental Operations

Cars rented are up slightly for the month and down for the year.

- **Tower Operations** Tower Operations are up for the month and down for the year.
- c. Hangar Occupancy: