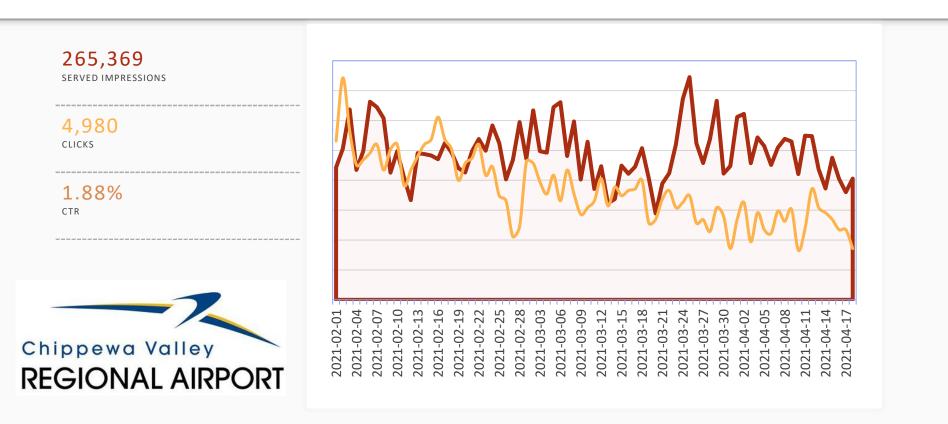

## 7. Operational Matters:

- a. Airport Operations Report
  - Airport Community Outreach: The Commission reviewed the Airport Community Outreach opportunities and events.