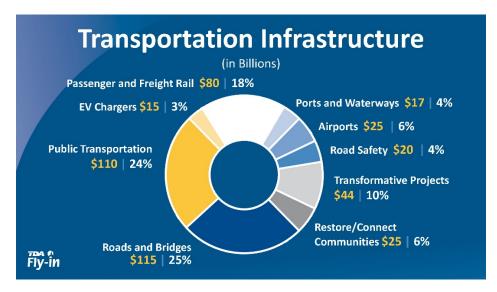

- 10. Discuss Future Agenda Items: Airport funding in a potential future federal infrastructure bill
- **11. Set Future Meeting Dates and Times:** The next Regular Commission Meetings are planned for May 21<sup>st</sup>, June 18<sup>th</sup> and July 16<sup>th</sup>.