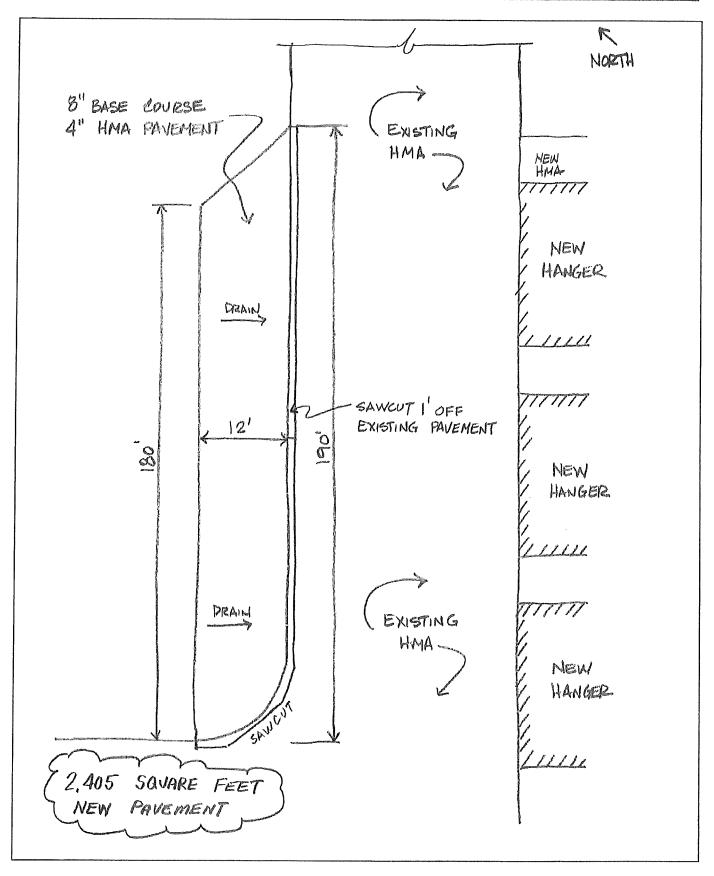

## c. Project Summary – revised CIP in the packet

- AIP 46 Multi-Function Snow Removal Equipment and Markings FY20
- AIP 47 Phase I fence design, Taxiway A Lighting Design and Construction, ARFF Building Design FY20
- AIP 48, 49 and 50 Rwy 4/22 and Taxiway A Rehabilitation, ARFF Building Reconstruct, Master Plan Update FY21
- AIP 51 Phase II Design and Construct Wildlife Fence and Wildlife Study Recommendations FY22
- State Aid 66 Equipment Storage Building Addition Project FY20
- K-Row Hangar Construction Project FY20
- Airport Parking Equipment Replacement FY21
- Corporate Hangar Construction FY21
- 1. Discussion/Action