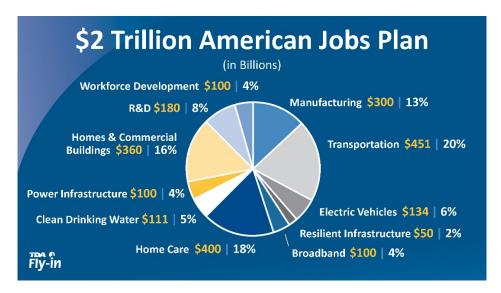

- 10. Discuss Future Agenda Items: Airport funding in a potential future federal infrastructure bill
- **11. Set Future Meeting Dates and Times:** The next Regular Commission Meetings are planned for May 21<sup>st</sup>, June 18<sup>th</sup> and July 16<sup>th</sup>.