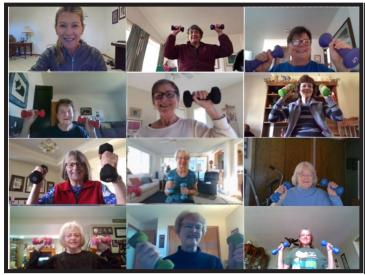

StrongBodies™ is a 10-week program designed to help older adults become and stay strong. Each class includes warm-up, progressive weight training, balance, and flexibility exercises. Minimal equipment needed: set of dumbbells, ankle weight & floor mat or towel.