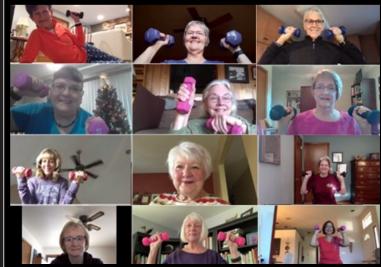

StrongBodies™ is a 10-week program designed to help older adults become and stay strong. Each class includes warm-up, progressive weight training, balance, and flexibility exercises. Minimal equipment needed: set of dumbbells, ankle weight & floor mat or towel.