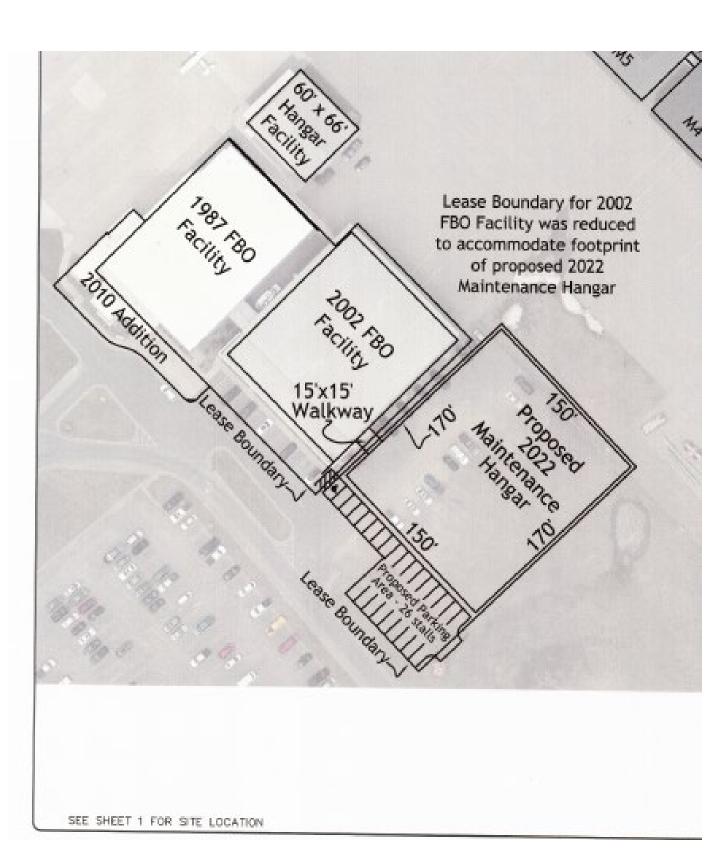

#### c. Project Summary

- AIP 46 Multi-Function Snow Removal Equipment and Markings FY20: Markings will be completed in spring 2021.
- AIP 47 Phase I fence design, Taxiway A Lighting Design and Construction, ARFF Building Design – FY20: The fence design environmental is primarily complete and the Taxiway A North Lighting work is complete. The ARFF building 2phase design was discussed.
- AIP 48, 49 and 50 Rwy 4/22 and Taxiway A Rehabilitation, ARFF Building Reconstruct, Master Plan Update FY21: Runway 04/22 and Taxiway A Rehabilitation plans are in progress with bids expected in early summer 2021. The Airport Director will provide information on community outreach opportunities for the Master Plan at a future meeting, including information on Zone 1 properties as requested during previous public comment.
- AIP 51 Phase II Design and Construct Wildlife Fence and Wildlife Study Recommendations FY22: Design is planned to begin in 2021. A meeting for airport neighbors will be held ahead of the fence design project sometime in 2021.
- State Aid 65 Equipment Procurement Project FY20: No update at this time.
- State Aid 66 Equipment Storage Building Addition Project FY20: No update at this time.
- K-Row Hangar Construction Project FY20: Construction should be completed in the next week or so.