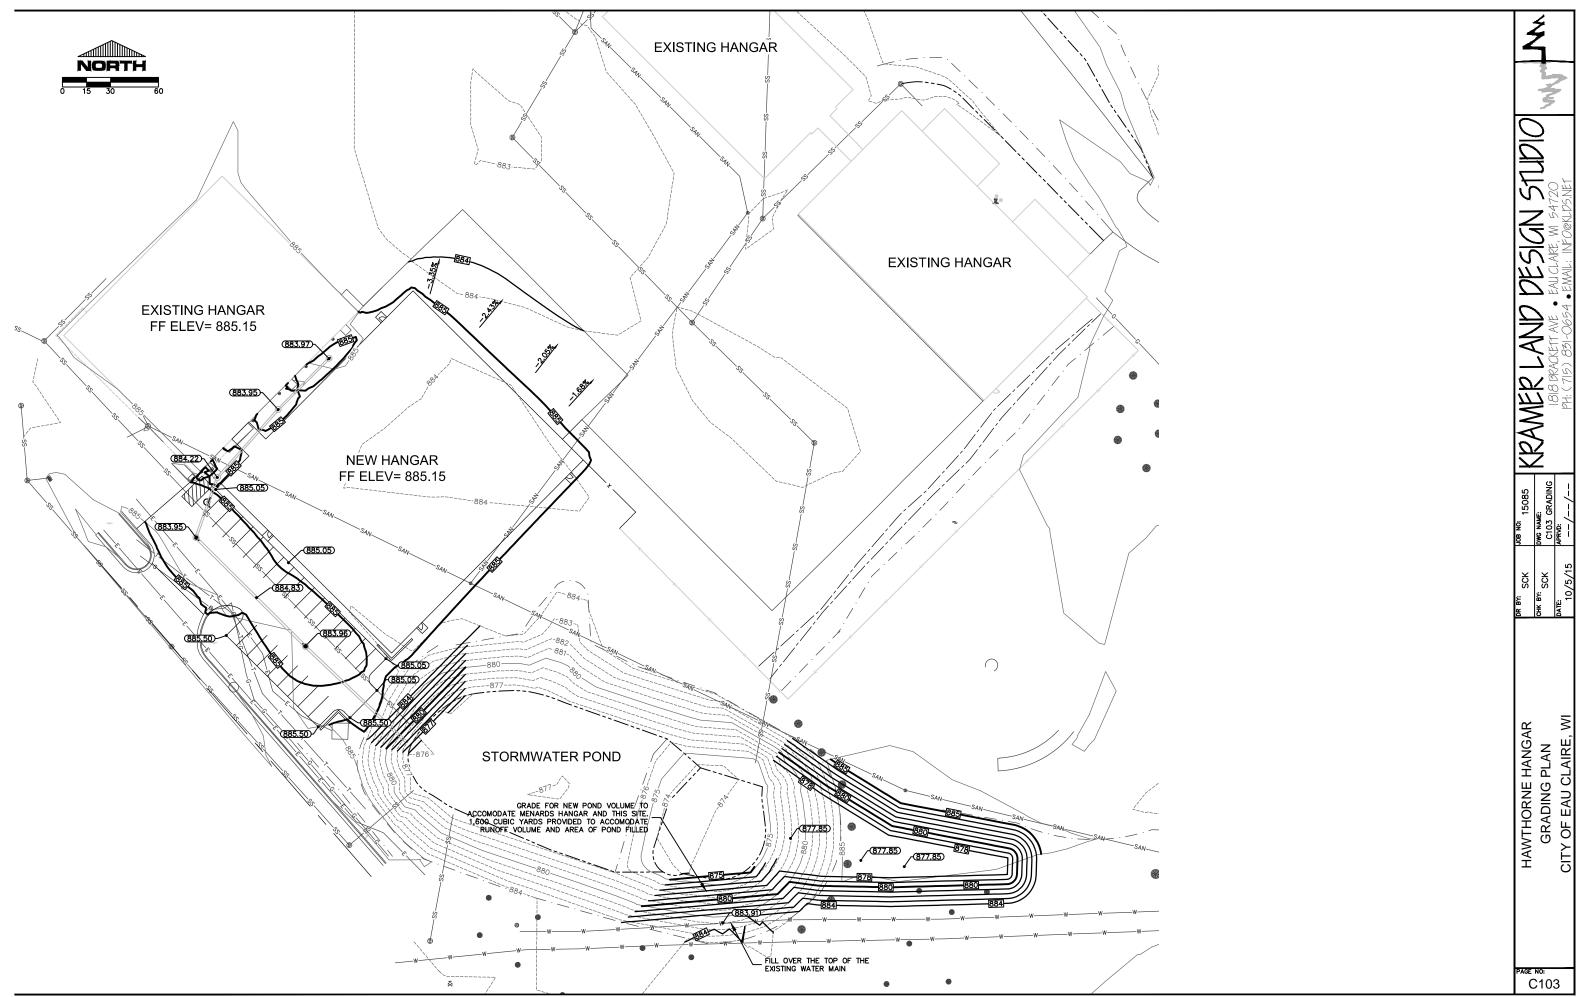

#### c. Project Summary

- AIP 46 Multi-Function Snow Removal Equipment and Markings FY20: Markings will be completed in spring 2021.
- AIP 47 Phase I fence design, Taxiway A Lighting Design and Construction, ARFF Building Design – FY20: The fence design environmental is primarily complete and the Taxiway A North Lighting work is complete. The ARFF building 2phase design was discussed.
- AIP 48, 49 and 50 Rwy 4/22 and Taxiway A Rehabilitation, ARFF Building Reconstruct, Master Plan Update FY21: Runway 04/22 and Taxiway A Rehabilitation plans are in progress with bids expected in early summer 2021. The Airport Director will provide information on community outreach opportunities for the Master Plan at a future meeting, including information on Zone 1 properties as requested during previous public comment.
- AIP 51 Phase II Design and Construct Wildlife Fence and Wildlife Study Recommendations FY22: Design is planned to begin in 2021. A meeting for airport neighbors will be held ahead of the fence design project sometime in 2021.
- State Aid 65 Equipment Procurement Project FY20: No update at this time.
- State Aid 66 Equipment Storage Building Addition Project FY20: No update at this time.
- K-Row Hangar Construction Project FY20: Construction should be completed in the next week or so.