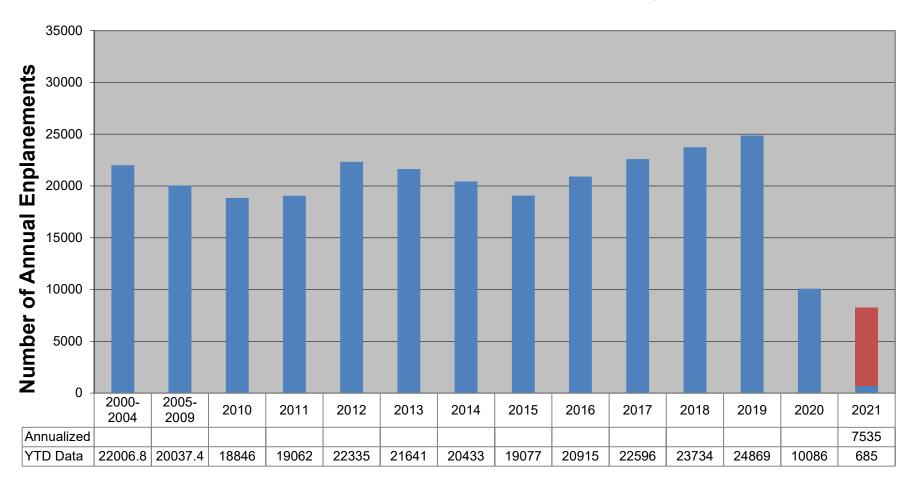

(Ayes 5-Nayes 0)

- b. Key Indicators:
  - Airline Operations

Airline Enplanements are down for the month and for the year.

• Car Rental Operations

Cars rented are down for the month and for the year.

• Tower Operations