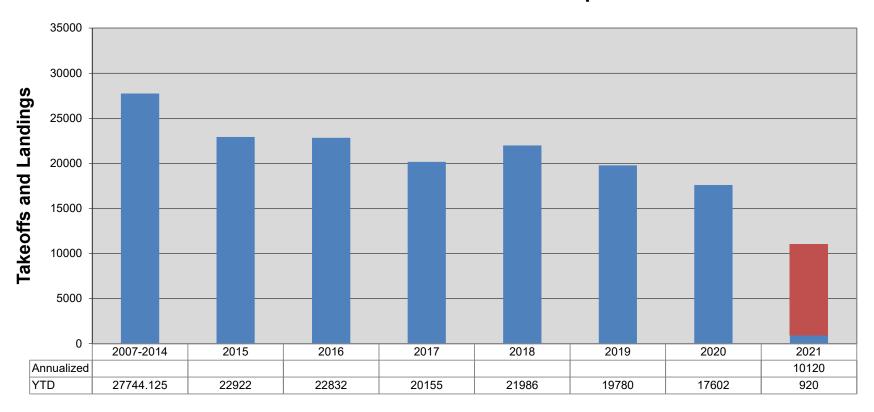

------------------------------|-----------|-----------|--------------|
|          |                                       | 2021      | 2020      |              |
| tinerant | Air Carrier<br>Communter/<br>Air Taxi | 0<br>195  | 2<br>172  | -100%<br>13% |
| Itine    | GA                                    | 553       | 786       | -30%         |
| <u>8</u> | Military<br>GA                        | 22<br>142 | 48<br>214 | -54%<br>-34% |
| Local    | Military                              | <u>8</u>  | <u>0</u>  | #DIV/0!      |
| TO       | TAL                                   | 920       | 1222      | -25%         |
| Ove      | erflight                              | 80        | 97        |              |

# **Chippewa Valley Regional Airport Annual Air Traffic Control Tower Operations**



**Years** 

#### QUARTER 4 2020

## Airport

| SELECTED PERFORMANCE MEASURES                            |        |  |  |  |
|----------------------------------------------------------|--------|--|--|--|
| Number of Revenue Passenger<br>Enplanements/Deplanements | 20,247 |  |  |  |
| Aircraft Operations During Tower Hours                   | 17,602 |  |  |  |

#### **SUMMARY OF CURRENT ACTIVITIES**

- ATCT chiller replacement
- Finalizing lease for 2021 hangar construction
- Scoping design contracts for 2021 new hangar construction
- Starting design 2021 parking system replacement
- Planning work for multiple State and Federal funded projects
- Working on CARES Act grant for airport development
- Terminal improvements related to COVID-19 and other viruses
- Finishing 2020 hangar construct