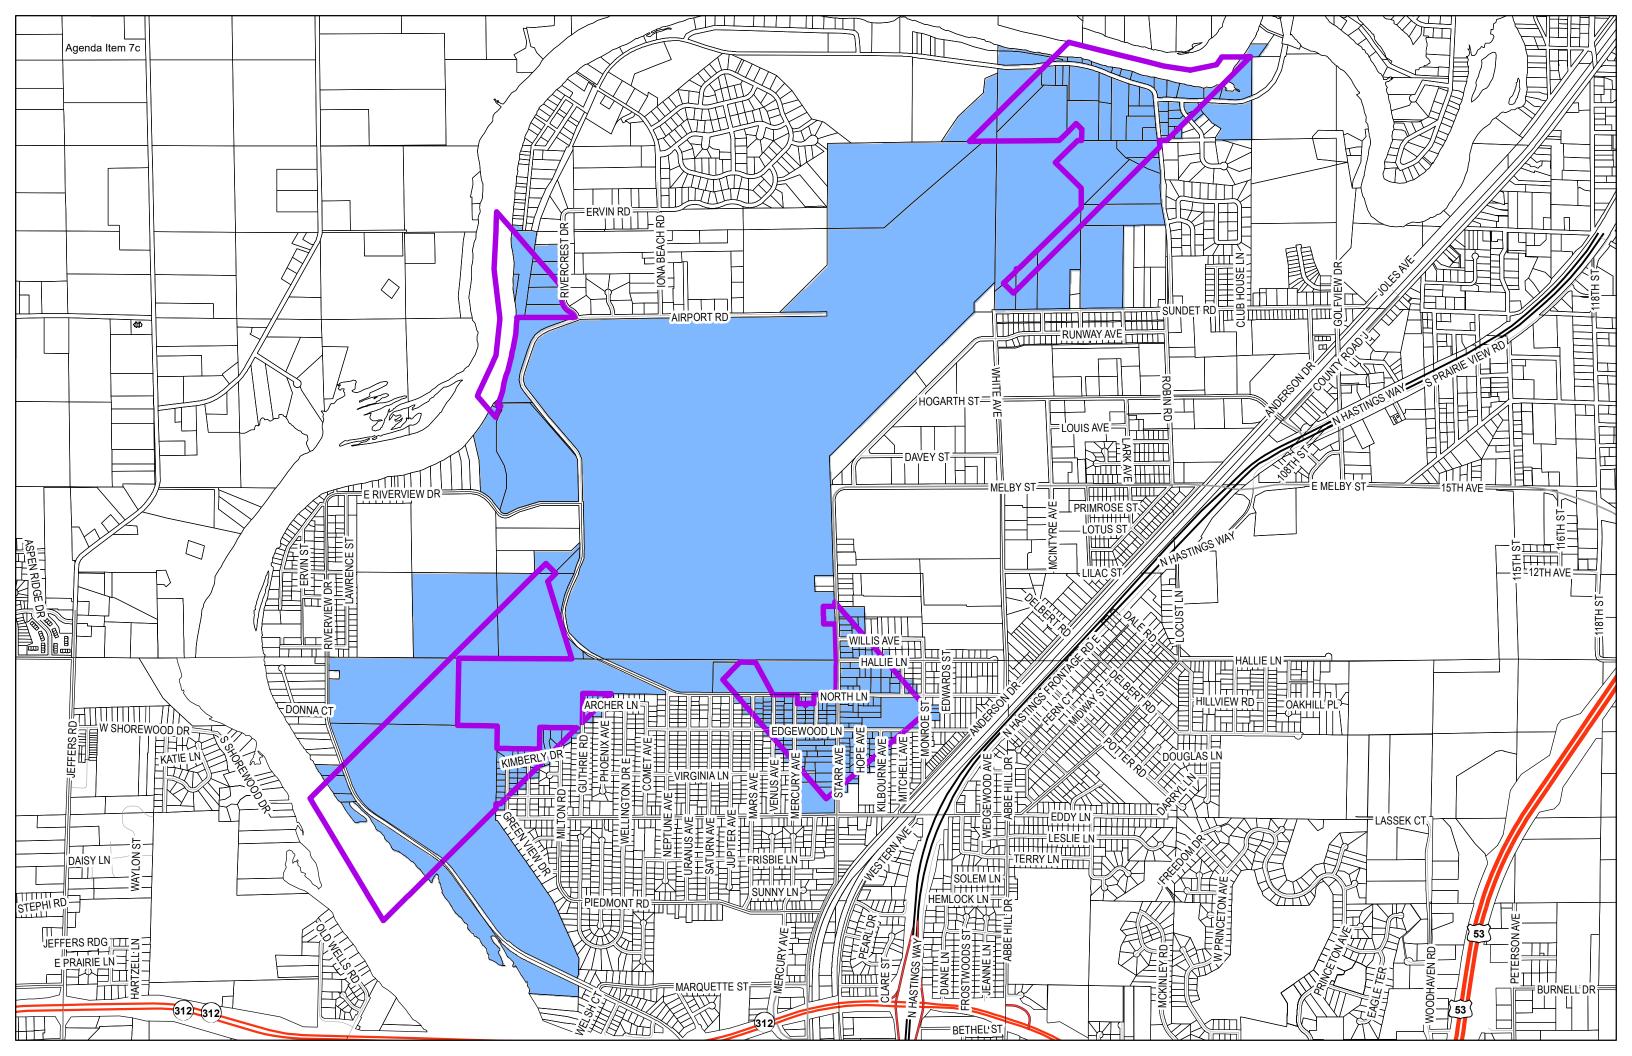

#### c. Project Summary

- AIP 46 Multi-Function Snow Removal Equipment and Markings FY20: Markings will be completed in spring 2021.
- AIP 47 Phase I fence design, Taxiway A Lighting Design and Construction, ARFF Building Design – FY20: The fence design environmental is primarily complete and the Taxiway A North Lighting work is complete. The ARFF building 2phase design was discussed.
- AIP 48, 49 and 50 Rwy 4/22 and Taxiway A Rehabilitation, ARFF Building Reconstruct, Master Plan Update FY21: Runway 04/22 and Taxiway A Rehabilitation plans are in progress with bids expected in early summer 2021. The Airport Director will provide information on community outreach opportunities for the Master Plan at a future meeting, including information on Zone 1 properties as requested during previous public comment.
- AIP 51 Phase II Design and Construct Wildlife Fence and Wildlife Study Recommendations FY22: Design is planned to begin in 2021. A meeting for airport neighbors will be held ahead of the fence design project sometime in 2021.
- State Aid 65 Equipment Procurement Project FY20: No update at this time.
- State Aid 66 Equipment Storage Building Addition Project FY20: No update at this time.
- K-Row Hangar Construction Project FY20: Construction should be completed in the next week or so.