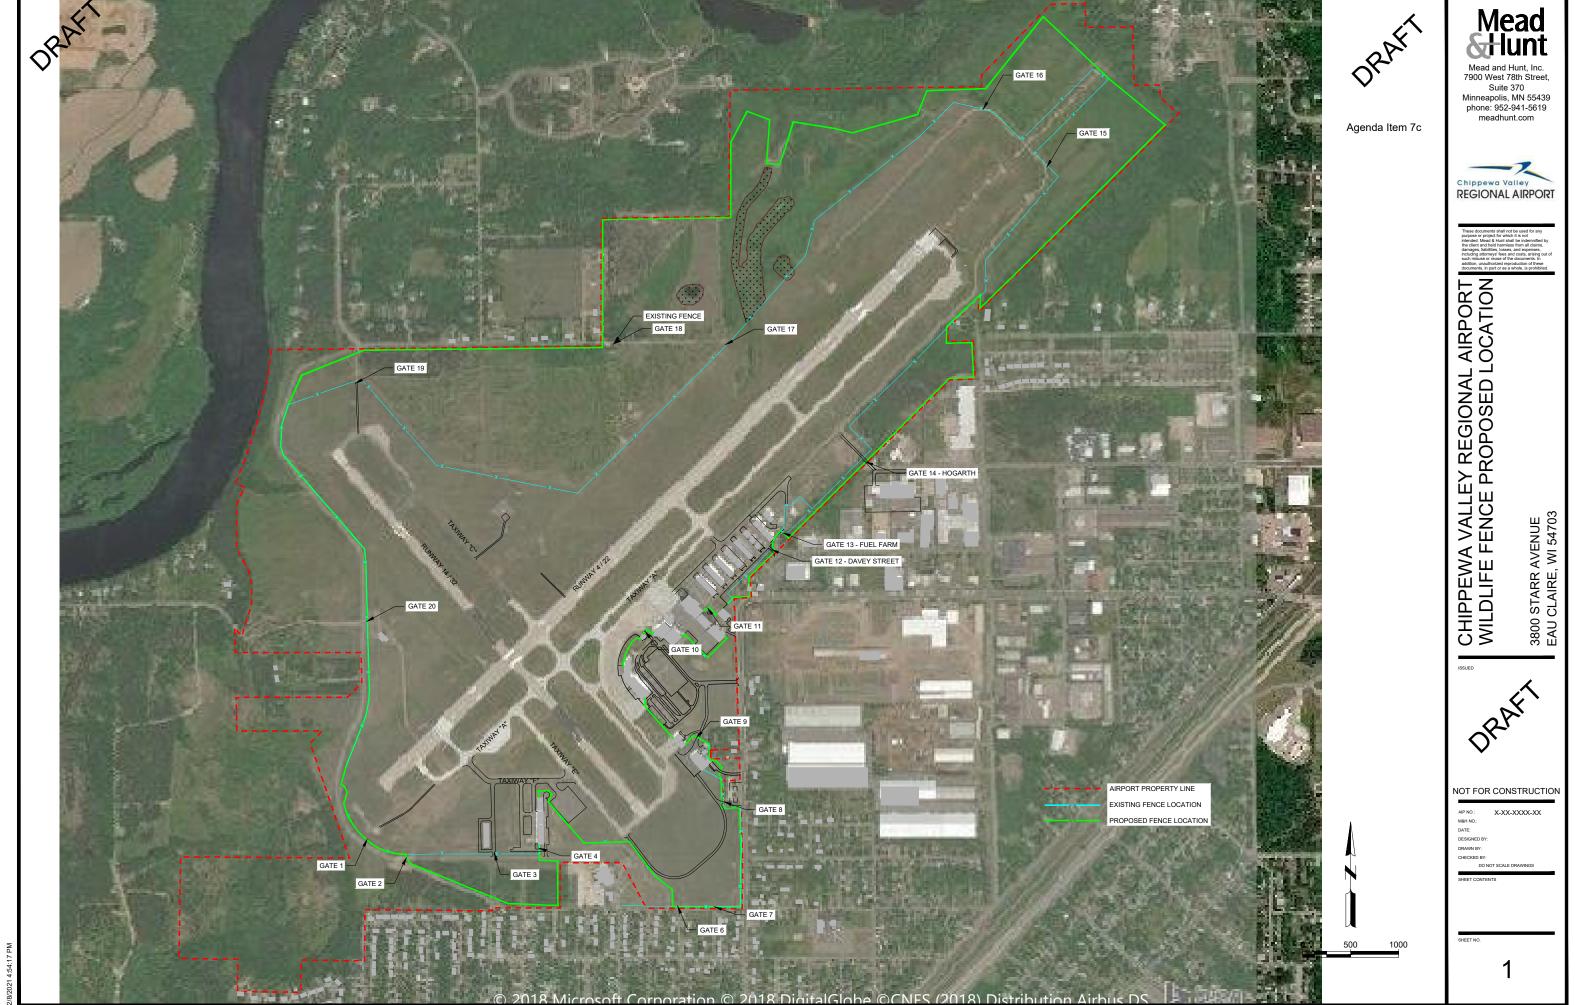

#### c. Project Summary

- AIP 46 Multi-Function Snow Removal Equipment and Markings FY20
- AIP 47 Phase I fence design, Taxiway A Lighting Design and Construction, ARFF Building Design – FY20
- AIP 48, 49 and 50 Rwy 4/22 and Taxiway A Rehabilitation, ARFF Building Reconstruct, Master Plan Update – FY21
- AIP 51 Phase II Design and Construct Wildlife Fence and Wildlife Study Recommendations – FY22
- State Aid 65 Equipment Procurement Project FY20
- State Aid 66 Equipment Storage Building Addition Project FY20
- K-Row Hangar Construction Project FY20
  - 1. Discussion/Action

#### c. Project Summary

- AIP 46 Multi-Function Snow Removal Equipment and Markings FY20: Markings will be completed in spring 2021.
- AIP 47 Phase I fence design, Taxiway A Lighting Design and Construction, ARFF Building Design – FY20: The fence design environmental is primarily complete and the Taxiway A North Lighting work is complete. The ARFF building 2phase design was discussed.
- AIP 48, 49 and 50 Rwy 4/22 and Taxiway A Rehabilitation, ARFF Building Reconstruct, Master Plan Update FY21: Runway 04/22 and Taxiway A Rehabilitation plans are in progress with bids expected in early summer 2021. The Airport Director will provide information on community outreach opportunities for the Master Plan at a future meeting, including information on Zone 1 properties as requested during previous public comment.
- AIP 51 Phase II Design and Construct Wildlife Fence and Wildlife Study Recommendations FY22: Design is planned to begin in 2021. A meeting for airport neighbors will be held ahead of the fence design project sometime in 2021.
- State Aid 65 Equipment Procurement Project FY20: No update at this time.
- State Aid 66 Equipment Storage Building Addition Project FY20: No update at this time.
- K-Row Hangar Construction Project FY20: Construction should be completed in the next week or so.