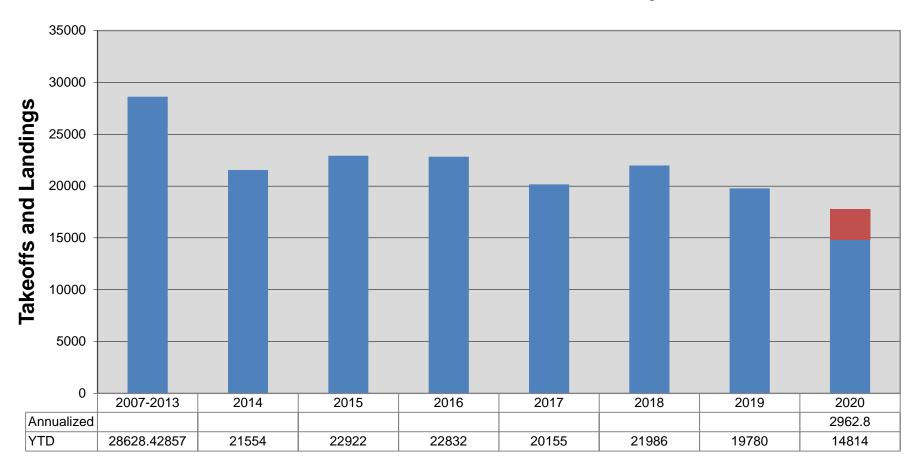

• Tower Operations

Tower Operations are up for the month and down for the year.