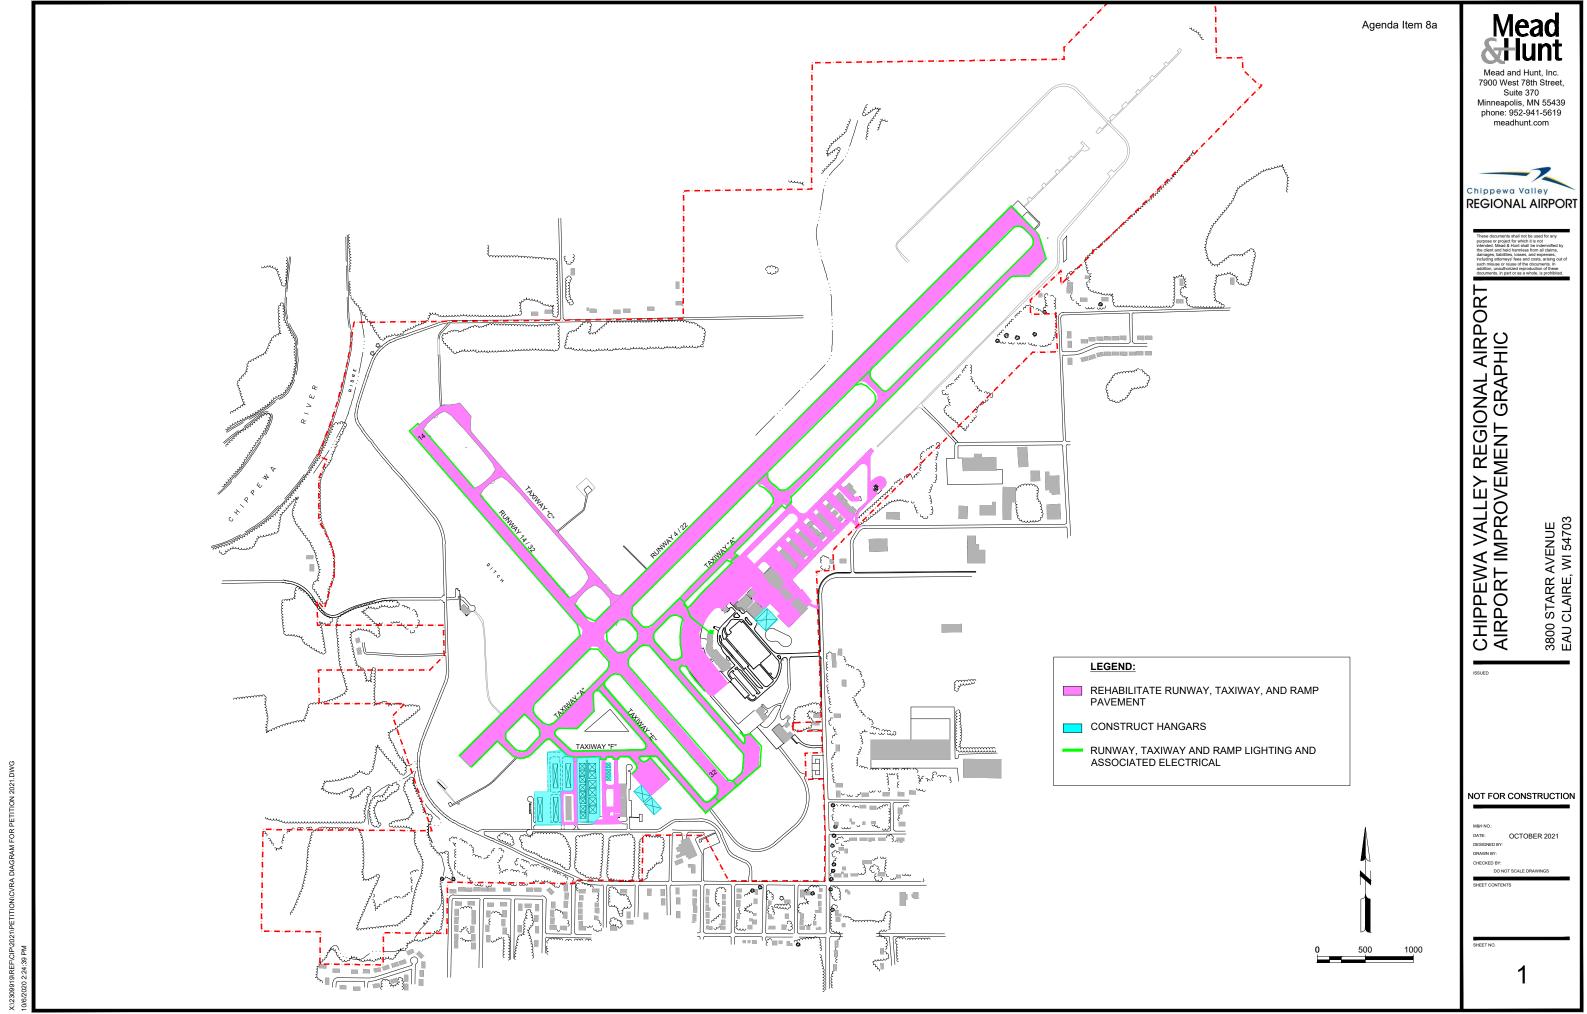

#### b. Project Summary – revised CIP in the packet

- AIP 46 Multi-Function Snow Removal Equipment and Markings FY20
- AIP 47 Phase I fence design, Taxiway A Lighting Design and Construction, ARFF Building Design – FY20
- AIP 48, 49 and 50 Rwy 4/22 and Taxiway A Rehabilitation, ARFF Building Reconstruct, Master Plan Update FY21
- AIP 51 Phase II Design and Construct Wildlife Fence and Wildlife Study Recommendations – FY22
- State Aid 65 Equipment Procurement Project FY20
- State Aid 66 Equipment Storage Building Addition Project FY20
- K-Row Hangar Construction Project FY20
- 1. Discussion/Action

#### b. Project Summary

- AIP 46 Multi-Function Snow Removal Equipment and Markings FY20: The State is in the process of finalizing the grant.
- AIP 47 Phase I fence design, Taxiway A Lighting Design and Construction, ARFF Building Design – FY20: The fence design environmental reports have been received back from the completed studies. The Taxiway A North Lighting work has started with the first work area already being completed.
- AIP 48, 49 and 50 Rwy 4/22 and Taxiway A Rehabilitation, ARFF Building Reconstruct, Master Plan Update FY21: No update at this time.
- AIP 51 Phase II Design and Construct Wildlife Fence and Wildlife Study Recommendations FY22: No update at this time.
- State Aid 65 Equipment Procurement Project FY20:
  On a motion by Com. Wells, seconded by Com. Francis, the
  Commission approved the local share of the purchase of a mower with snow removal equipment attachments in the amount of \$21,658.24.

#### 9. New Business:

a. Public Hearing in the Matter of State and Federal Aid for Improvements at the Chippewa Valley Regional Airport

Commission Chair Hilgedick opened the public hearing at 7:30 am. The Airport Director reviewed the projects that are listed on the petition. The petition includes the following: Construct Hangars, Replace or Install New Taxiway Lighting, Replace or Install New Runway Lighting and Rehabilitate Runway, Taxiway and Ramp Pavement. Neighborhood Association representative Heather Deluka noted that the neighborhood association does not want Corporate hangar development to take place on the south end of the Airport but wishes it to remain at the north end. Commission Chair Hilgedick closed the public hearing at 7:39 am.