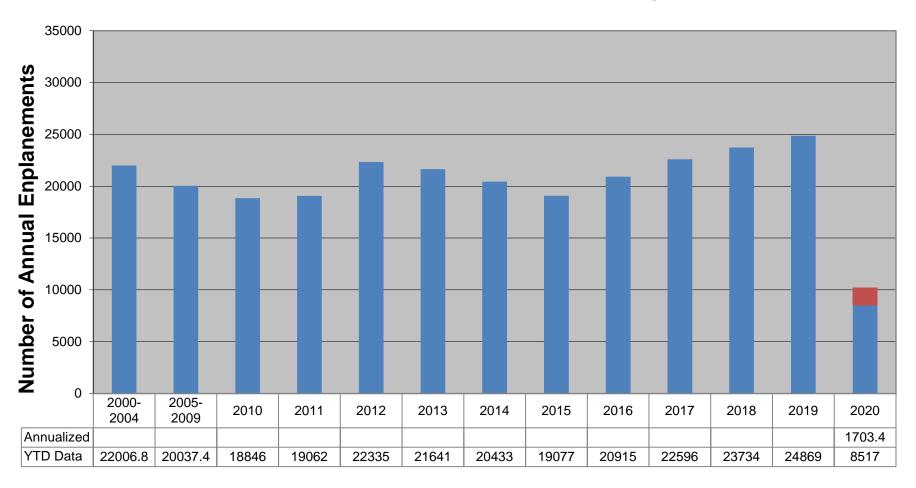

(Ayes 6-Nayes 0)

- b. Key Indicators:
  - Airline Operations

Airline Enplanements are down for the month and for the year, but up a small amount over the prior month.

• Car Rental Operations

Cars rented are down for the month and for the year, but again up a small amount over the prior month.