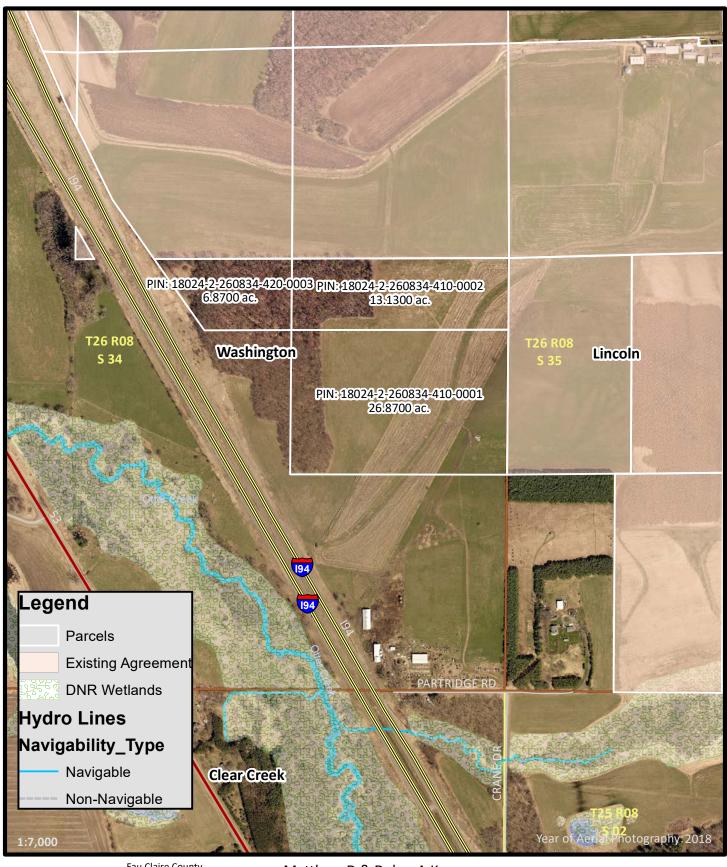

|
| <ul> <li>Original copy to DATCP at the following address (if county approves application):</li> </ul>                                                                                                                                                                                                                                     |
| Wisconsin Department of Agriculture, Trade and Consumer Protection<br>Agricultural Resource Management Division<br>WORKING LANDS-Farmland Preservation Program<br>PO Box 8911<br>Madison, WI 53708-8911                                                                                                                                   |





**Eau Claire County** Land Conservation Division Planning & Development 721 Oxford Ave

Eau Claire, WI 54703

Phone: (715) 839-6226 Fax: (715) 831-5802 www.co.eau-claire.wi.us Matthew D & Debra A Krenz 2020 Farmland Preservation Agreement Modification

1,500 1,000 2,000 250 500





Wisconsin Department of Agriculture, Trade and Consumer Protection Division of Agricultural Resource Management P.O. Box 8911 Madison, WI 53708-8911 (608) 224-4621

Farmland Preservation Program (ch. 91, Wis. Stats.)

# Farmland Preservation Agreement APPLICATION FORM

#### PART ONE: APPLICANT (LANDOWNER) INFORMATION

NAME OF APPLICANT AND SPOUSE (IF APPLICABLE) (CORRECT LEGAL NAME OF LANDOWNER(S)):\*

| MARVIN W & DENISE C SCHWOCH