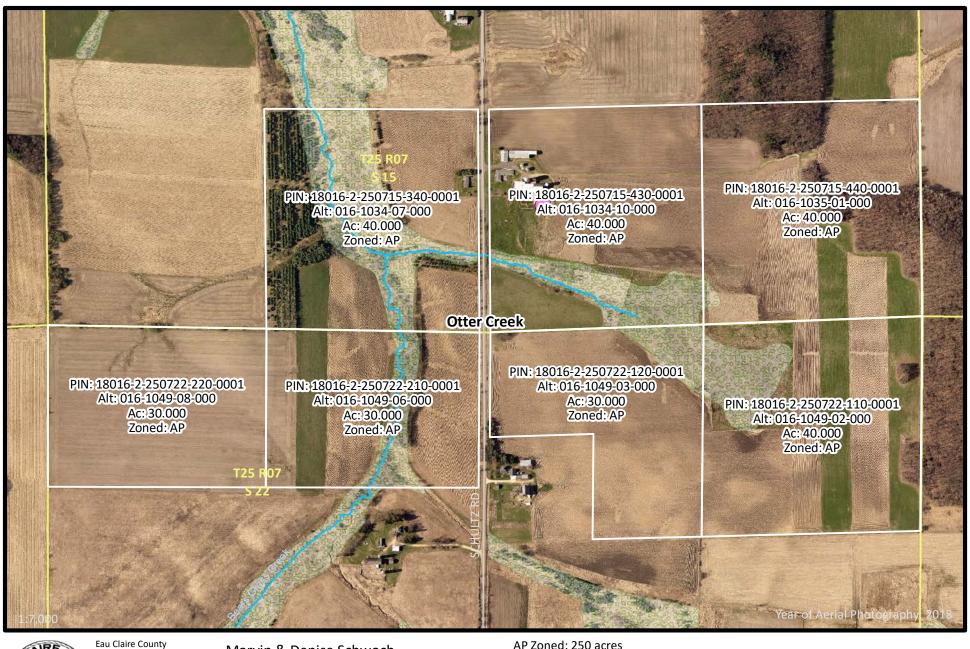

|          |       |                    |                           |                        |                                                                 |                                        |                          |
|                             |         |     |         |          |       |                    |                           |                        |                                                                 |                                        |                          |
|                             |         |     |         |          |       |                    |                           |                        |                                                                 |                                        |                          |





Land Conservation Division Planning and Development

721 Oxford Ave Eau Claire, WI 54703 Phone: (715) 839-6226 Fax: (715) 831-5802 www.co.eau-claire.wi.us

Marvin & Denise Schwoch

Address: S 12825 Schultz Rd, Osseo

Phone: 715-533-4625

AP Zoned: 250 acres Tax Credit: \$7.50 / ac Annual Tax Credit: \$1,875

> 1,000 1,500 2,000 500



#### **Eau Clarie County Land Conservation Commission "Award Recipients"**

| Year | Conservation Farmer            | Forestry Award                 | Special Recognition                                        | Water Quality                                       |
|------|--------------------------------|--------------------------------|------------------------------------------------------------|-----------------------------------------------------|
| 1