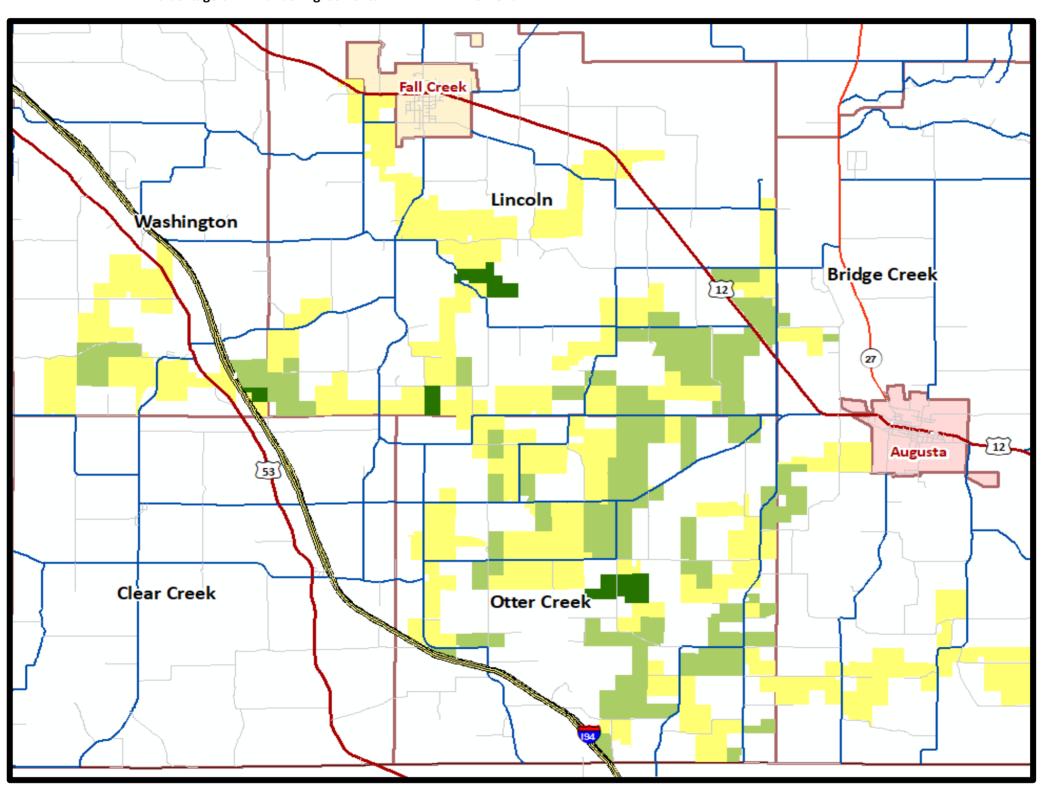

|

on behalf of

Dept. of Agriculture, Trade & Consumer Protection, Secretary



# Farmland Preservation Golden Triangle AEA Agreement Application Summary

LCC meeting date: Monday, November 16, 2020

**Increase in Tax Credit Number of applications Non-AP Acres** to Local Farms **Total Acres** Acres in AP zoning 7,015.666 6,730.229 285.437 \$18,252.76 **Previous totals:** This month: 567.237 567.237 0.000 \$1,619.62 **Grand Total:** 31 7,582.903 7,297.466 285.437 \$19,872.38

Total Acres within the AEA: 21,786

Percentage of AEA under Agreements: 34.81%



LEGEND
Golden Triangle AEA
New Agreement Applications
Existing Agreements

Staff Contact: Amanda Peters, Conservation Technician II-Agronomist

Date: November 11, 2020

Applicant: David A Messerschmidt

Life Estate holder: (none) Land Contract holder: (none)

Total farm acres: 370.367; all Zoned AP, entire farm *not* within the AEA

Acreage of application: 190.367 Excluded acres: (none)

Summary: This farm is operated by the owner and is currently a dairy operation. Plans during the term of the Farmland Preservation Agreement (15 years) include maintaining the dairy operation.

Staff Recommendation: This farm was reviewed for compliance with the State's Agricultural Performance Standards and Prohibitions (NR 151) on October 12, 2020 and was in compliance with all applicable Performance S