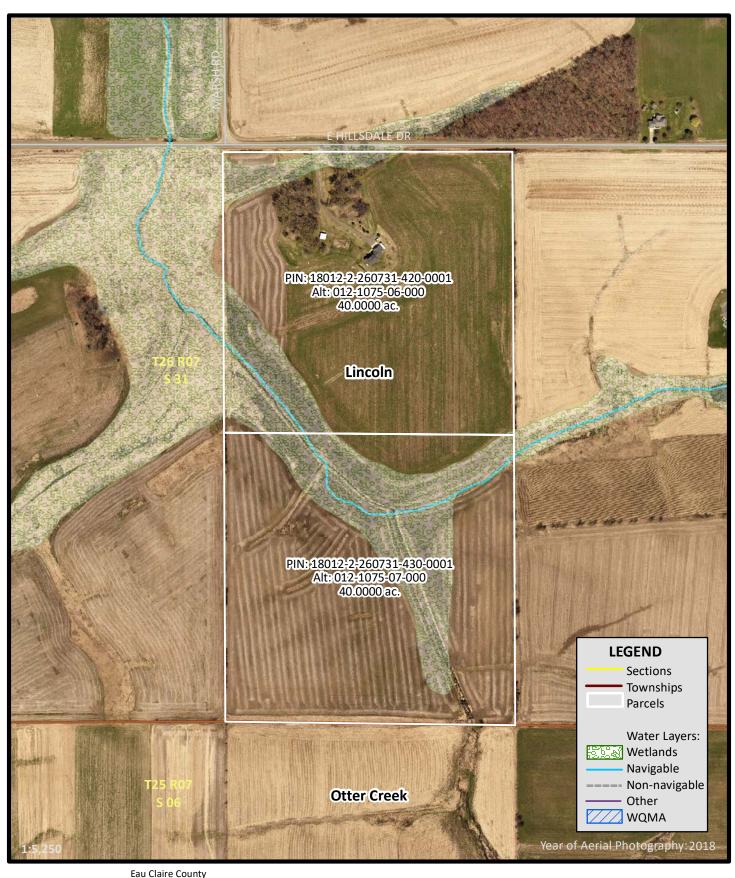

|                           |                 |     |                                                                 |                                                 |                          |
|                             |         |     |         |          |       |                    |                           |                 |     |                                                                 |                                                 |                          |
|                             |         |     |         |          |       |                    |                           |                 |     |                                                                 |                                                 |                          |





Land Conservation Division Planning & Development 721 Oxford Ave Eau Claire, WI 54703

Phone: (715) 839-6226 Fax: (715) 831-5802 www.co.eau-claire.wi.us Larry P & Marjorie H Messerschmidt

E 12575 E Hillsdale Dr Fall Creek, WI 54742

0 125 250 500 750 1,000





Wisconsin Department of Agriculture, Trade and Consumer Protection Division of Agricultural Resource Management P.O. Box 8911 Madison, WI 53708-8911 (608) 224-4633

Farmland Preservation Program (ch. 91, Wis. Stats.)

## Modification of a Farmland Preservation Agreement APPLICATION FORM

| EXISTING AGREEMENT NUMBER: 00648                                             | 3