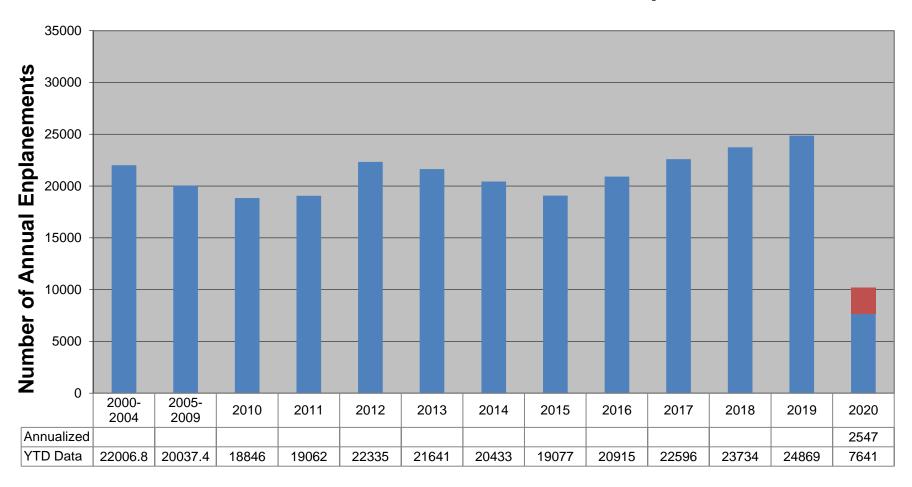

- b. Key Indicators:
  - Airline Operations

Airline Enplanements are down for the month and for the year.

• Car Rental Operations

Cars rented are down for the month and for the year. Hertz had filed for bankruptcy and officially ceased operations at CVRA on 8/31/2020.