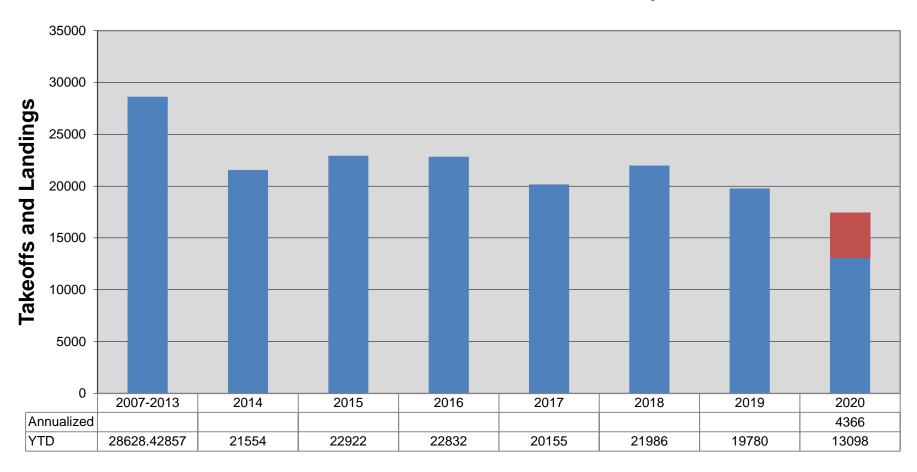

• Tower Operations

Tower Operations are down for the month and for the year.

c. Hangar Occupancy:

There are no hangar vacancies. We are at full occupancy with one individual on the T-hangar waiting list.