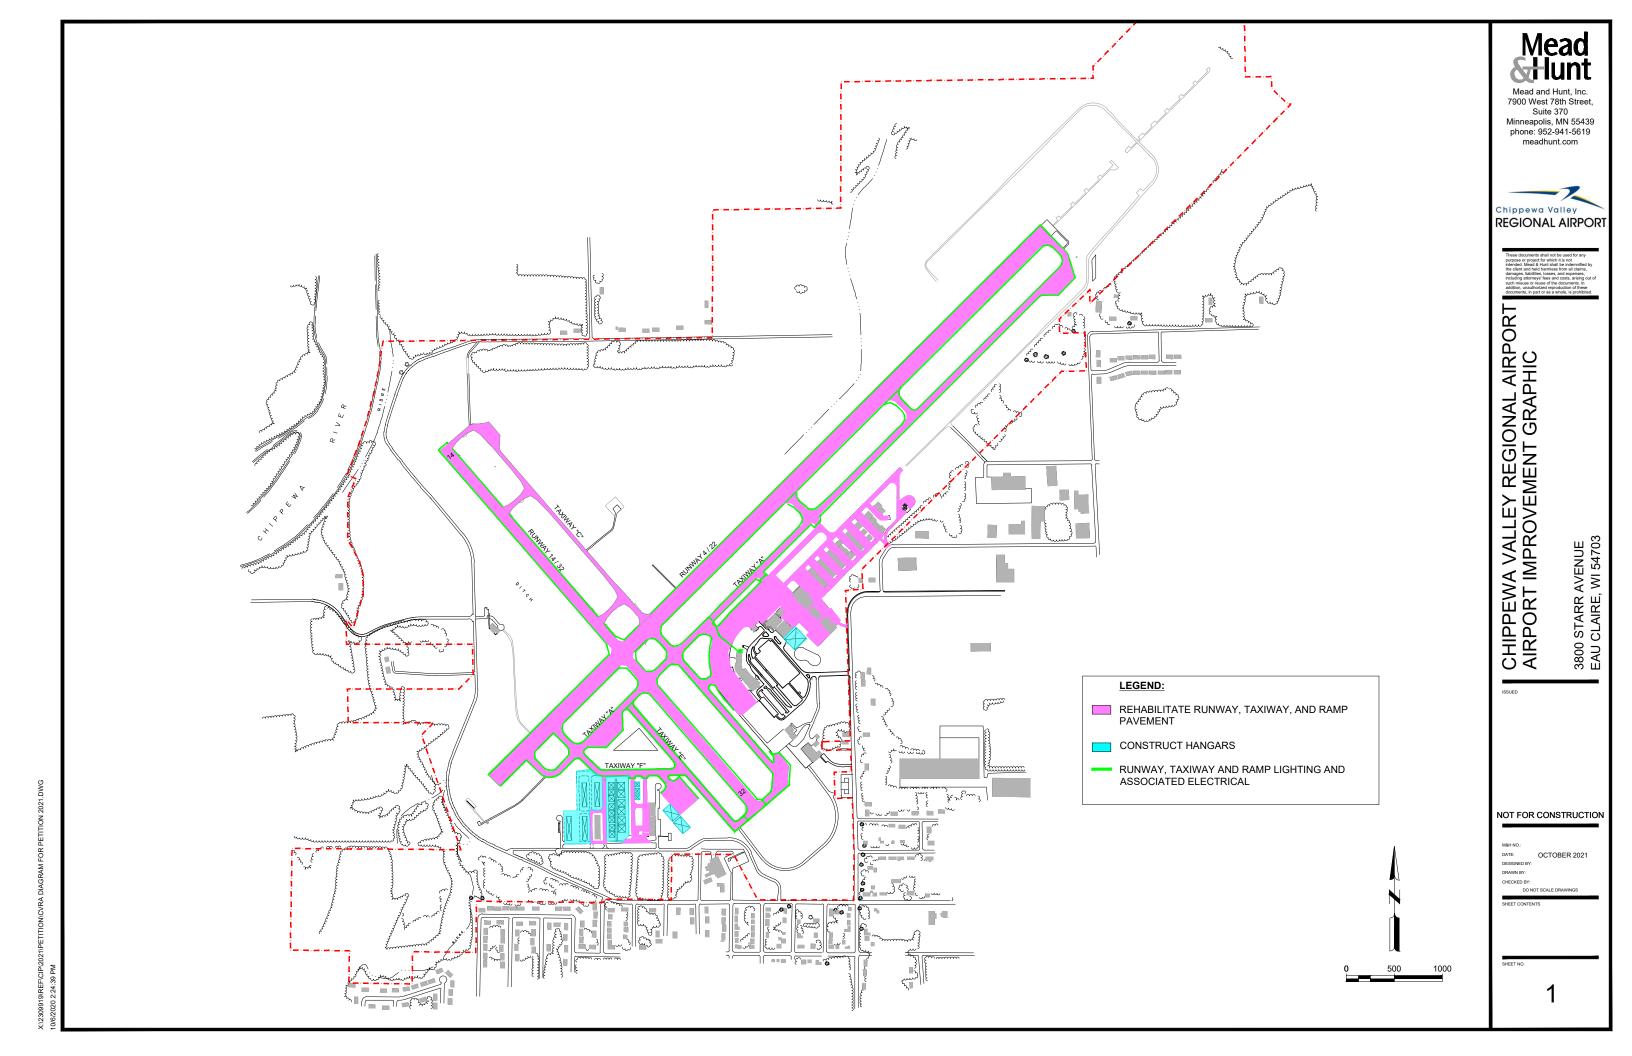

# c. Project Summary

- AIP 46 Multi-Function Snow Removal Equipment and Markings FY20: The FAA Grants have been received and are in process with the state.
- AIP 47 Phase I fence design, Taxiway A Lighting Design and Construction, ARFF Building Design FY20: The FAA Grants have been received and are in process with the state. The Taxiway A North Light work is tentatively scheduled to begin in early October.
- AIP 48, 49 and 50 Rwy 4/22 and Taxiway A Rehabilitation, ARFF Building Reconstruct, Master Plan Update – FY21: A scoping meeting for the Master Plan Update took place earlier this month.
- AIP 51 Phase II Design and Construct Wildlife Fence and Wildlife Study Recommendations FY22: No update at this time.
- State Aid 65 Equipment Procurement Project FY20: No update at this time.
- State Aid 66 Equipment Storage Building Addition Project FY20: Project bids were received on September 17<sup>th</sup>. Rohm Construction was the as-read low bidder.