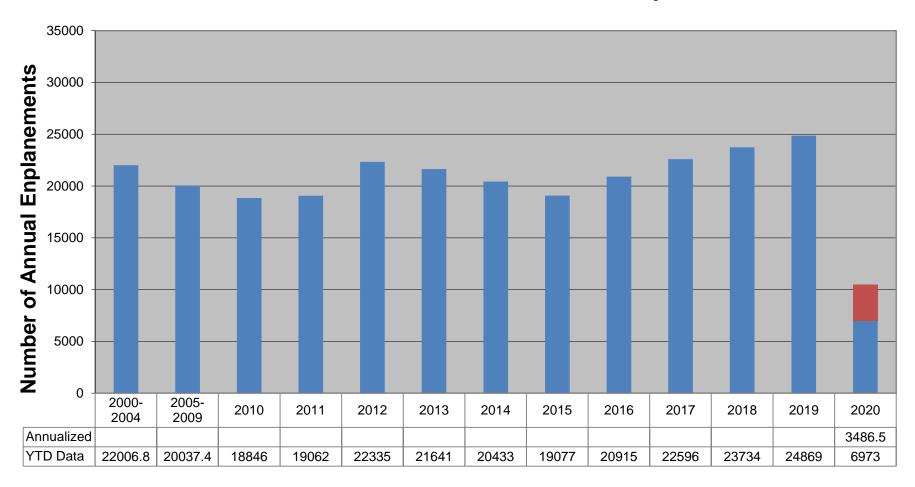

(Ayes 6-Nayes 0)

- b. Key Indicators:
  - Airline Operations

Airline Enplanements are down for the month and for the year.

• Car Rental Operations

Cars rented are down for the month and for the year.

• Tower Operations