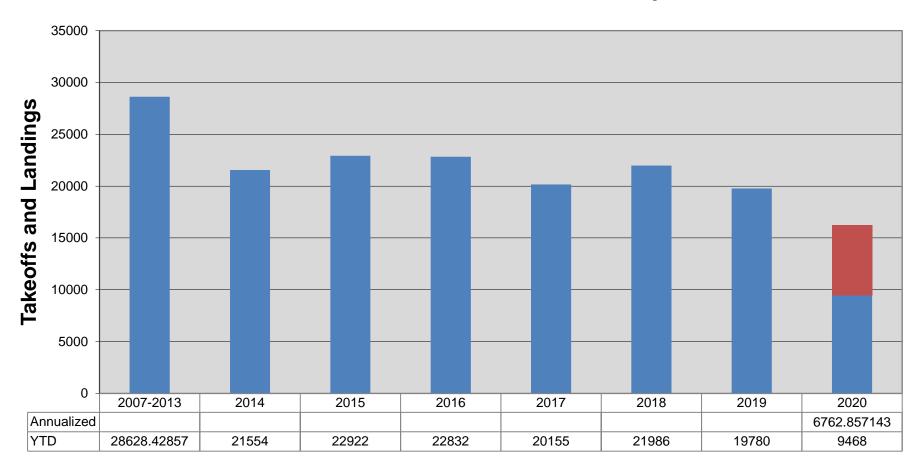

0        | 8         | -100%   | 16        | 37        | -57%    |
| tinerant | Air Taxi                  | 0        | 197       | -100%   | 1345      | 1664      | -19%    |
| <u>∓</u> | GA                        | 0        | 1444      | -100%   | 5703      | 9147      | -38%    |
|          | Military                  | 0        | 42        | -100%   | 176       | 254       | -31%    |
| Local    | GA                        | 0        | 322       | -100%   | 2216      | 2589      | -14%    |
| P        | Military                  | <u>0</u> | <u>14</u> | -100%   | <u>12</u> | <u>60</u> | -80%    |
| TO       | TAL                       | 0        | 2027      | -100%   | 9468      | 13751     | -31%    |

# **Chippewa Valley Regional Airport Annual Air Traffic Control Tower Operations**



**Years** 

### 2020 Community Outreach

- 1. Jan 2 Airport Newsletter
- 2. Jan 14 Eau Claire Hometown Radio Interview
- 3. Jan 17 Info for EC Chamber Eggs and Issues
- 4. Mar 5 Northside Neighborhood Meeting
- 5. Mar 10 ECC Speak Your Peace
- 6. Mar 10 Chi Hi STEAM event
- 7. Mar 11 Delong Middle School Career Fair
- 8. Mar 11 WEAU Interview
- 9. Apr 1 Airport Newsletter
- 10. Apr 15 WEAU/WQOW CARES Act Information
- 11. May 7 WEAU Airport Traffic Information
- 12. May 18 Economic Recovery Task Force Transportation Division Discussion
- 13. May 21 Menomonie Sunrise Rotary Presentation
- 14. June 11 WEAU Interview on Travel
- 15. July 2 Airport Newsletter
- 16. July 9 Leadership Chippewa Falls
- 17. July 17 Airport Tenant Meeting
- 18. July 28 Airport Emergency Response Review
- 19. Aug