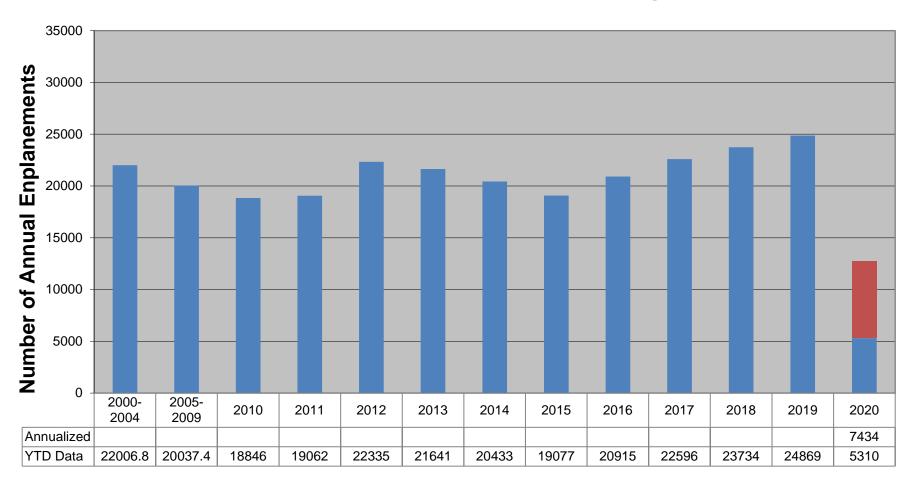

On a motion by Com. Francis, seconded by Com. Hoeft, the expense vouchers were approved as submitted.

(Ayes 5-Nayes 0)

- b. Key Indicators:
  - Airline Operations

Airline Enplanements are down for the month and for the year.