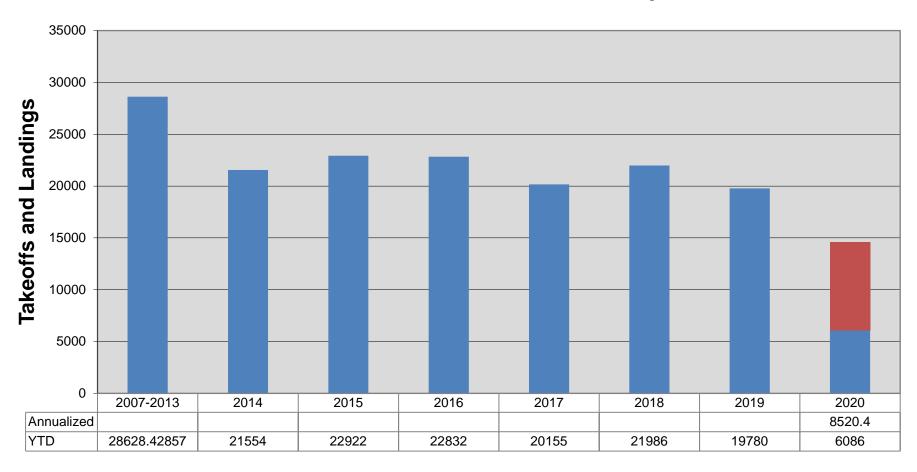

• Car Rental Operations

Cars rented are down for the month and up for the year.

• Tower Operations

Tower Operations are down for the month and for the year.