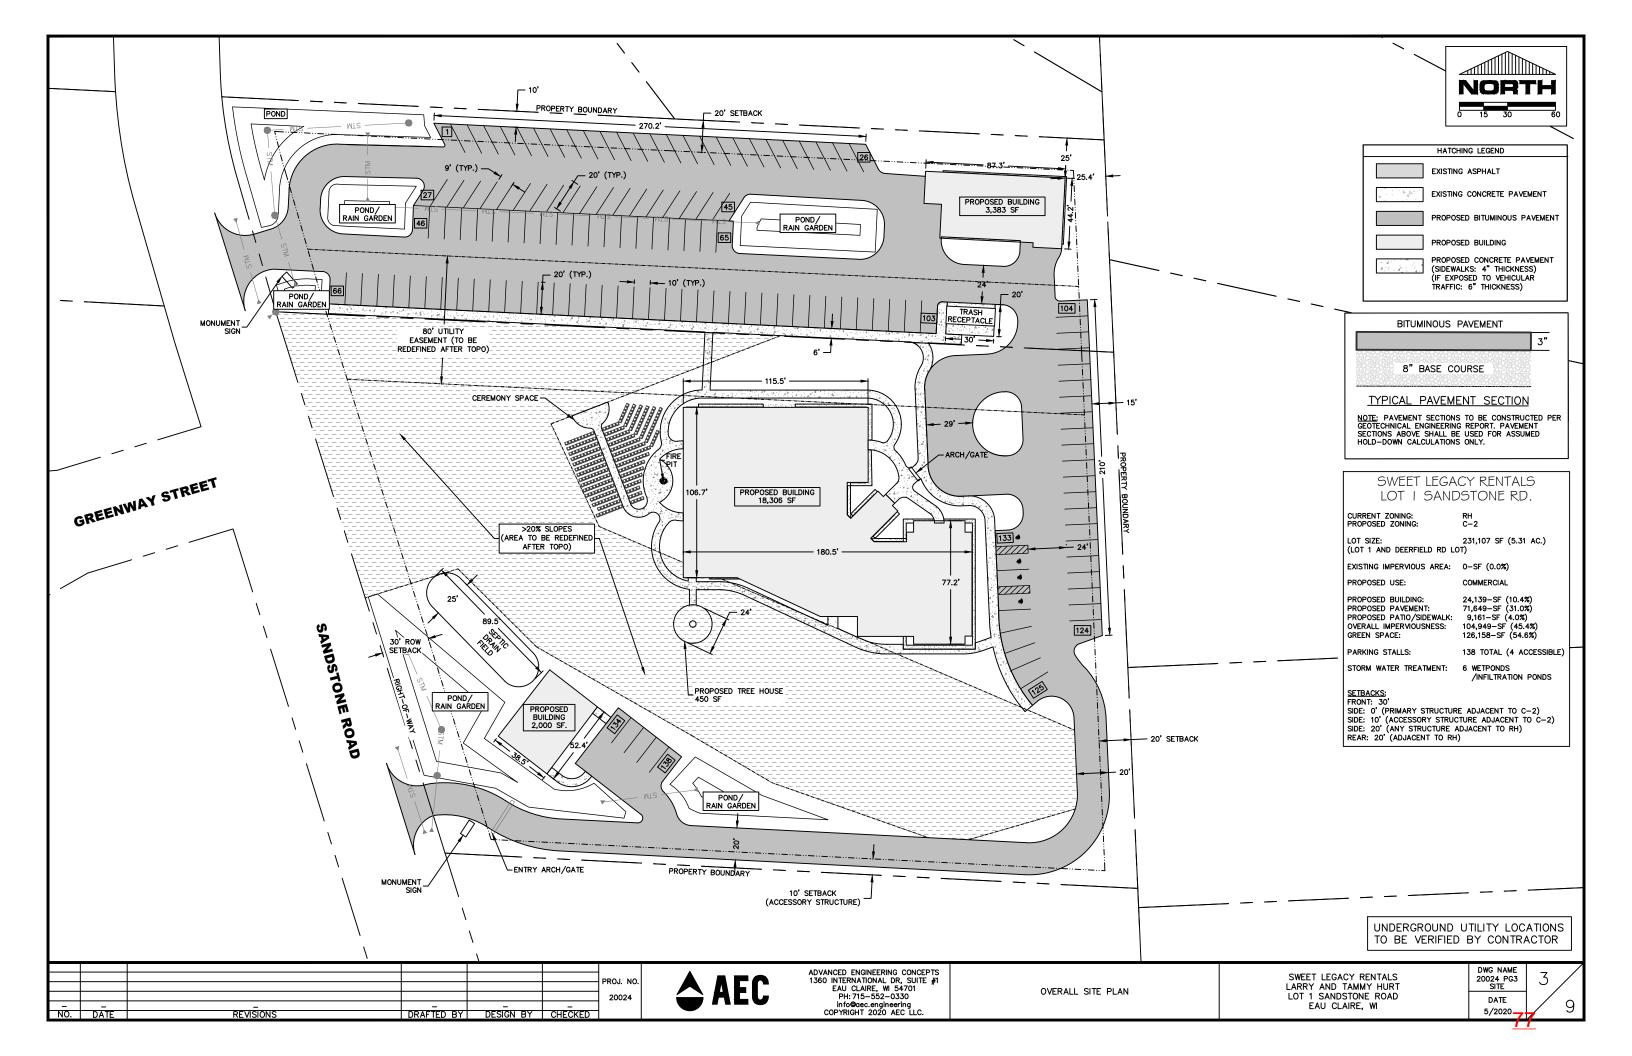

|  |  |  |  |  |  |
| 2              | EXISTING SITE & DEMOLITION PLAN |  |  |  |  |  |  |
| 3              | OVERALL SITE PLAN               |  |  |  |  |  |  |
| 4              | SITE PLAN - BUILDING SPECIFIC   |  |  |  |  |  |  |
| 5              | UTILITY PLAN                    |  |  |  |  |  |  |
| 6              | LANDSCAPE PLAN                  |  |  |  |  |  |  |
| 7              | GRADING PLAN - 30/60 SCALE      |  |  |  |  |  |  |
| 8              | EROSION CONTROL PLAN            |  |  |  |  |  |  |
| 9              | DETAILS                         |  |  |  |  |  |  |

AEC PROJECT #: 20024

PLANS DATED: MAY 2020



ADVANCED ENGINEERING CONCEPTS 1360 INTERNATIONAL DRIVE, SUITE #1 EAU CLAIRE, WI 54701 PH 715-552-0330 info@aec.engineering COPYRIGHT 2020, AEC LLC.



















| FirstName             | LastName                             | Address                 | City       | State | Zip        |
|-----------------------|--------------------------------------|-------------------------|------------|-------|------------|
|                       | ARROWHEAD PROPERTIES LLC             | 3502 OAKWOOD HILLS PKWY | EAU CLAIRE | WI    | 54701      |
|                       | BARKS AND RECREATION LLC             | 5775 FRIEDECK RD        | EAU CLAIRE | WI    | 54701-9736 |
| DANIEL                | BAUMANN                              | 4014 TALMADGE RD        | EAU CLAIRE | WI    | 54701-2737 |
| JEFFREY               | BERGEMAN                             | 3719 VOLD CT            | EAU CLAIRE | WI    | 54701-8772 |
| BRIAN                 | BERGMAN