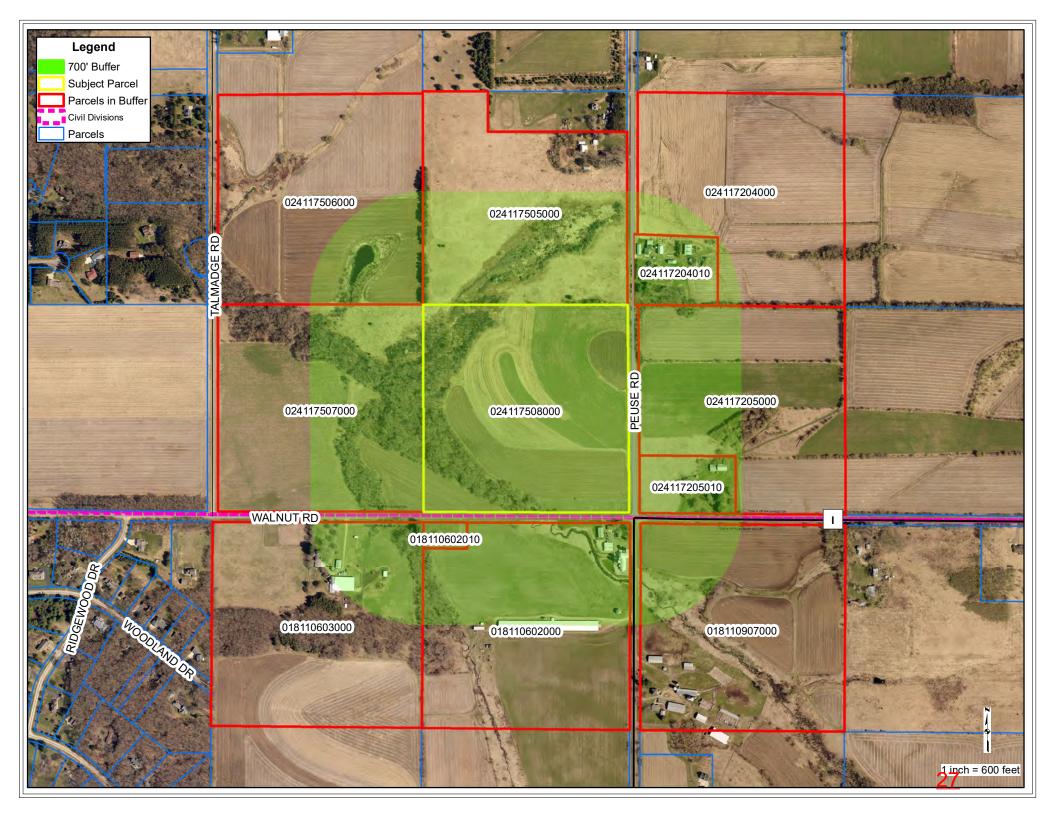

REZONE NUMBER: RZN-0007-20 COMPUTER NUMBER: 016103902000

**PUBLIC HEARING DATE**: May 26, 2020

**STAFF CONTACT:** Matt Michels, Senior Planner

OWNER/AGENT: Wayne M & Carla L Kostka, S 13185 Young Rd, Osseo, WI 54758

**REQUEST:** Rezone 29.14 acres +/- of land from A-P (Agricultural Preservation) District

to A-3 (Agricultural) District to sell land to neighboring property owners.

**LOCATION**: Northwest of the intersection of Co Rd. HH and Young Road

**LEGAL DESCRIPTION:** Part of the SE ¼ NW ¼ and NE ¼ NW ¼ of Section 17, Township 25

North, Range 7 West, Town of Otter Creek, Eau Claire County, Wisconsin

(complete legal description attached).

**RECOMMENDATION** Approval of request based on findings outlined on Page 5 of this report

#### ZONING/LAND USE CONTEXT:

| LOCATION | ZONING | LAND USE                       |
|----------|--------|--------------------------------|
| Subject  | A-P    | Farmstead; Agricultural Fields |
| North    | A-P    | Agricultural Fields; Woodlands |
| East     | A-P    | Farmstead; Agricultural Fields |
| South    | A-P    | Agricultural Fields            |
| West     | A-P    | Agricultural Fields            |