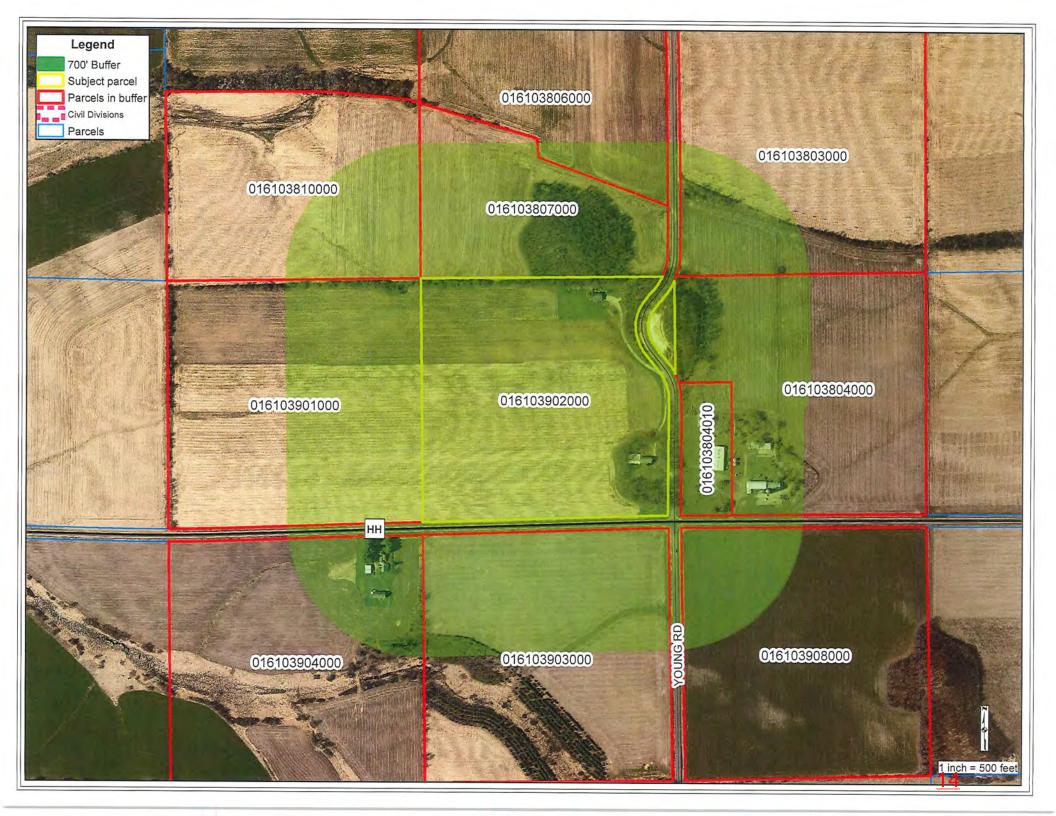

REZONE NUMBER: RZN-0007-20 COMPUTER NUMBER: 016103902000

**PUBLIC HEARING DATE**: May 26, 2020

**STAFF CONTACT:** Matt Michels, Senior Planner

OWNER/AGENT: Wayne M & Carla L Kostka, S 13185 Young Rd, Osseo, WI 54758

**REQUEST:** Rezone 29.14 acres +/- of land from A-P (Agricultural Preservation) District

to A-3 (Agricultural) District to sell land to neighboring property owners.

**LOCATION**: Northwest of the intersection of Co Rd. HH and Young Road

**LEGAL DESCRIPTION:** Part of the SE ¼ NW ¼ and NE ¼ NW ¼ of Section 17, Township 25

North, Range 7 West, Town of Otter Creek, Eau Claire County, Wisconsin

(complete legal description attached).

**RECOMMENDATION** Approval of request based on findings outlined on Page 5 of this report

#### ZONING/LAND USE CONTEXT:

| LOCATION | ZONING | LAND USE                       |
|----------|--------|--------------------------------|
| Subject  | A-P    | Farmstead; Agricultural Fields |
| North    | A-P    | Agricultural Fields; Woodlands |
| East     | A-P    | Farmstead; Agricultural Fields |
| South    | A-P    | Agricultural Fields            |
| West     | A-P    | Agricultural Fields            |