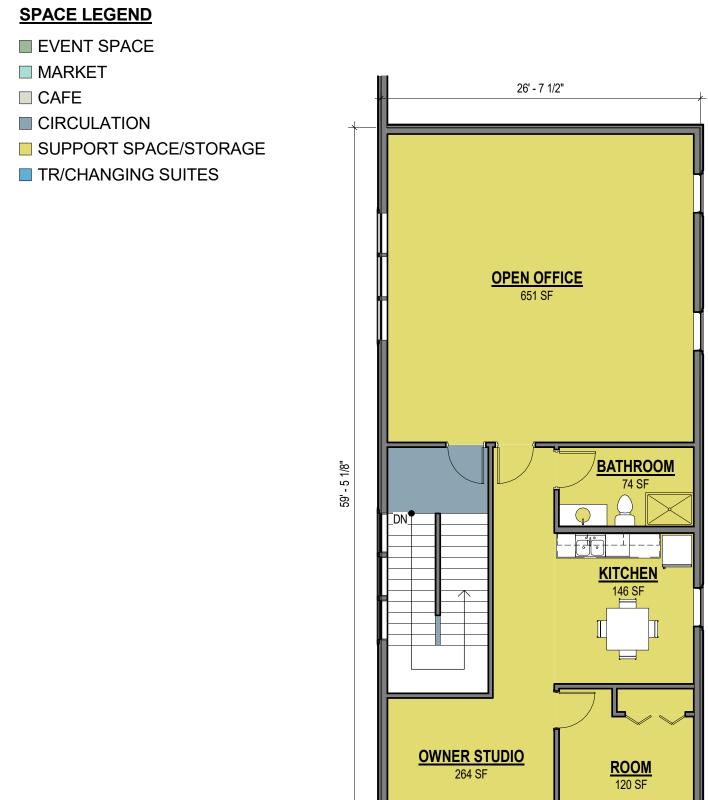

|
| 1            | TITLE SHEET                     |
| 2            | EXISTING SITE & DEMOLITION PLAN |
| 3            | OVERALL SITE PLAN               |
| 4            | SITE PLAN - BUILDING SPECIFIC   |
| 5            | UTILITY PLAN                    |
| 6            | LANDSCAPE PLAN                  |
| 7            | GRADING PLAN - 30/60 SCALE      |
| 8            | EROSION CONTROL PLAN            |
| 9            | DETAILS                         |

AEC PROJECT #: 20024

PLANS DATED: MAY 2020



ADVANCED ENGINEERING CONCEPTS
1360 INTERNATIONAL DRIVE, SUITE #1
EAU CLAIRE, WI 54701
PH 715-552-0330
info@aec.engineering
COPYRIGHT 2020, AEC LLC.



**∑**…





NORTH EAST ELEVATION

A3 1/8" = 1'-0"

S Ø

COMPANY

SWEET LEGACY
EAU CLAIRE, WISCONSIN

EXTERIOR ELEVATIONS





SECOND LEVEL FLOOR PLAN

1/8" = 1'-0"

OMP, D

BASEMENT AND SECOND FLOOR



WEST ELEVATION

A4 1/8" = 1'-0"



COMPANY S

SWEET LEGACY EAU CLAIRE, WISCONSIN

EXTERIOR ELEVATIONS



A

EXTERIOR 3D VIEWS

**A5** 

SWEET LEGACY
EAU CLAIRE, WISCONSIN



OT FOR CONSTRUCTION - PRELIMINARY PLANS

THE EAU CLAIRE DESIGN COMP

MONDOVI ROAD - SUITE #5, EAU CLAIRE, WISCONSIN 54703

SWEET LEGACY - RENTAL STORAGE

04.29.2020
MARK DATE DESCRIPTION
HAD WHITE
STROJNY
STROJNY
STROJUNY
THE PRODUCED
TH





COMP/ DN

HONEYMOON SUITE

**A7** 





AN OMP. QN 

SWEET LEGACY EAU CLAIRE, WISCONSIN

ARCHITECTURAL SITE PLAN

AS1



# **SWEET LEGACY RENTALS** LOT 1 SANDSTONE ROAD TOWN OF WASHINGTON **EAU CLAIRE COUNTY**

## 024116209010 024228505000 024228502000 024228503000 024228506000 VOLD CT 024242 02424181000