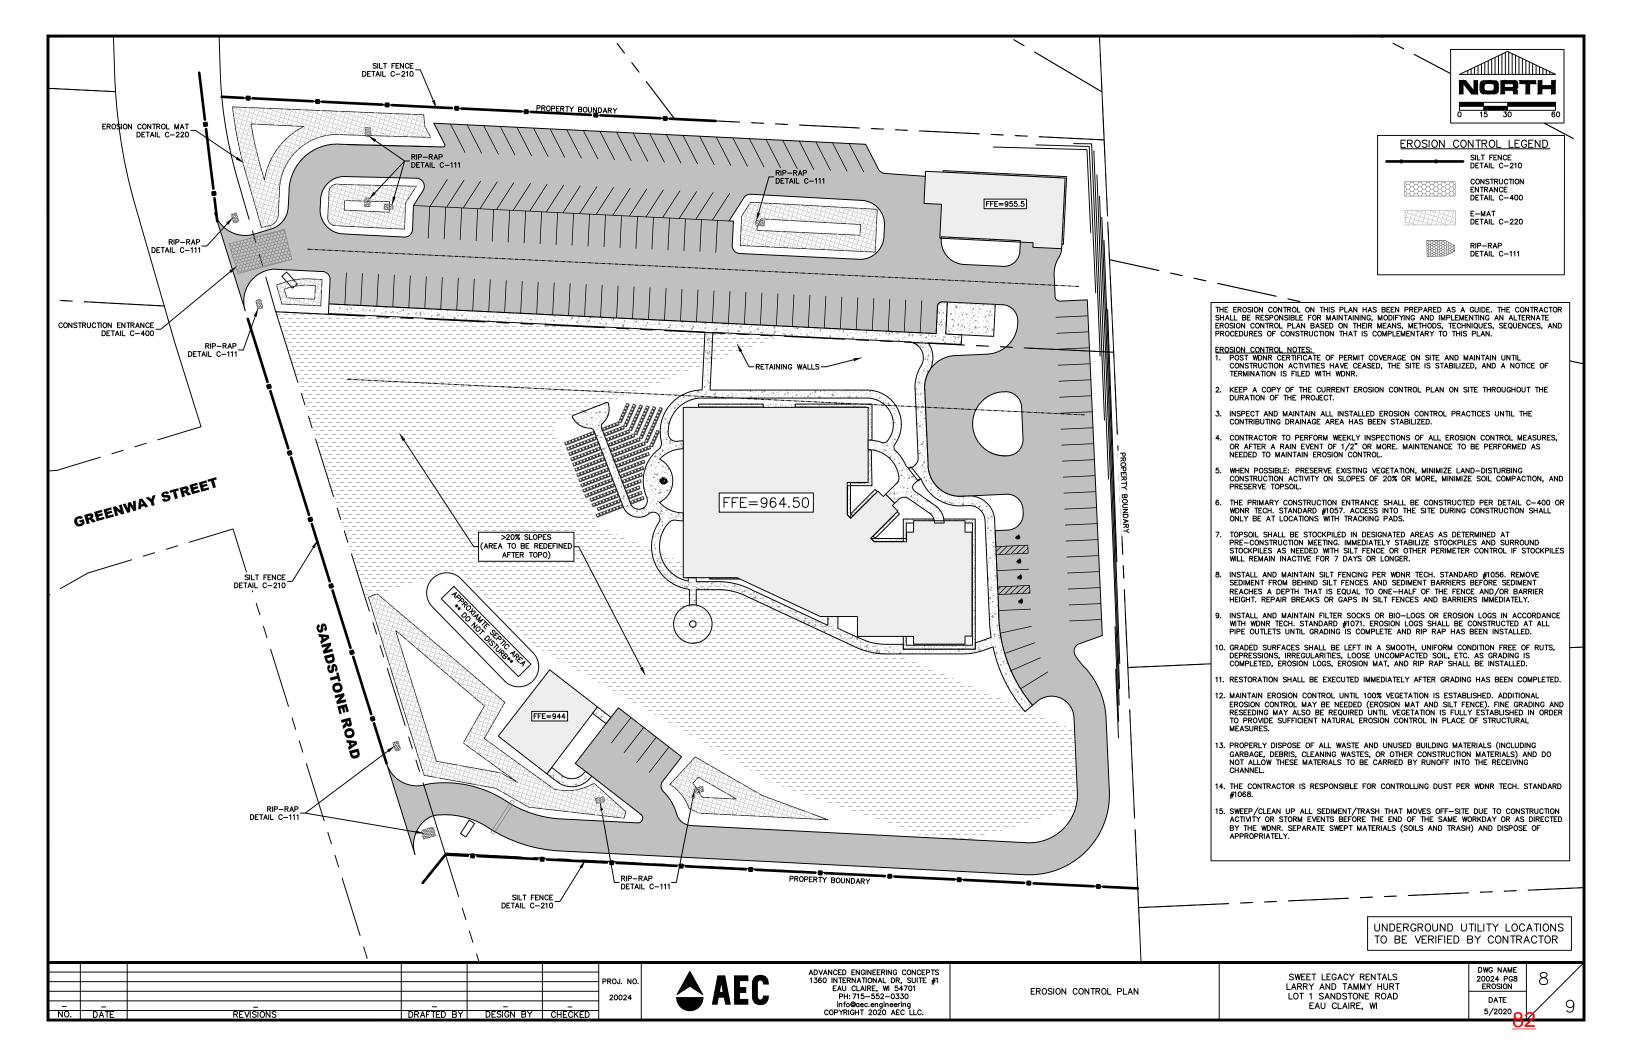

REZONE NUMBER: RZN-0007-20 COMPUTER NUMBER: 016103902000

**PUBLIC HEARING DATE**: May 26, 2020

**STAFF CONTACT:** Matt Michels, Senior Planner

OWNER/AGENT: Wayne M & Carla L Kostka, S 13185 Young Rd, Osseo, WI 54758

**REQUEST:** Rezone 29.14 acres +/- of land from A-P (Agricultural Preservation) District

to A-3 (Agricultural) District to sell land to neighboring property owners.

**LOCATION**: Northwest of the intersection of Co Rd. HH and Young Road

**LEGAL DESCRIPTION:** Part of the SE ¼ NW ¼ and NE ¼ NW ¼ of Section 17, Township 25

North, Range 7 West, Town of Otter Creek, Eau Claire County, Wisconsin

(complete legal description attached).

**RECOMMENDATION** Approval of request based on findings outlined on Page 5 of this report