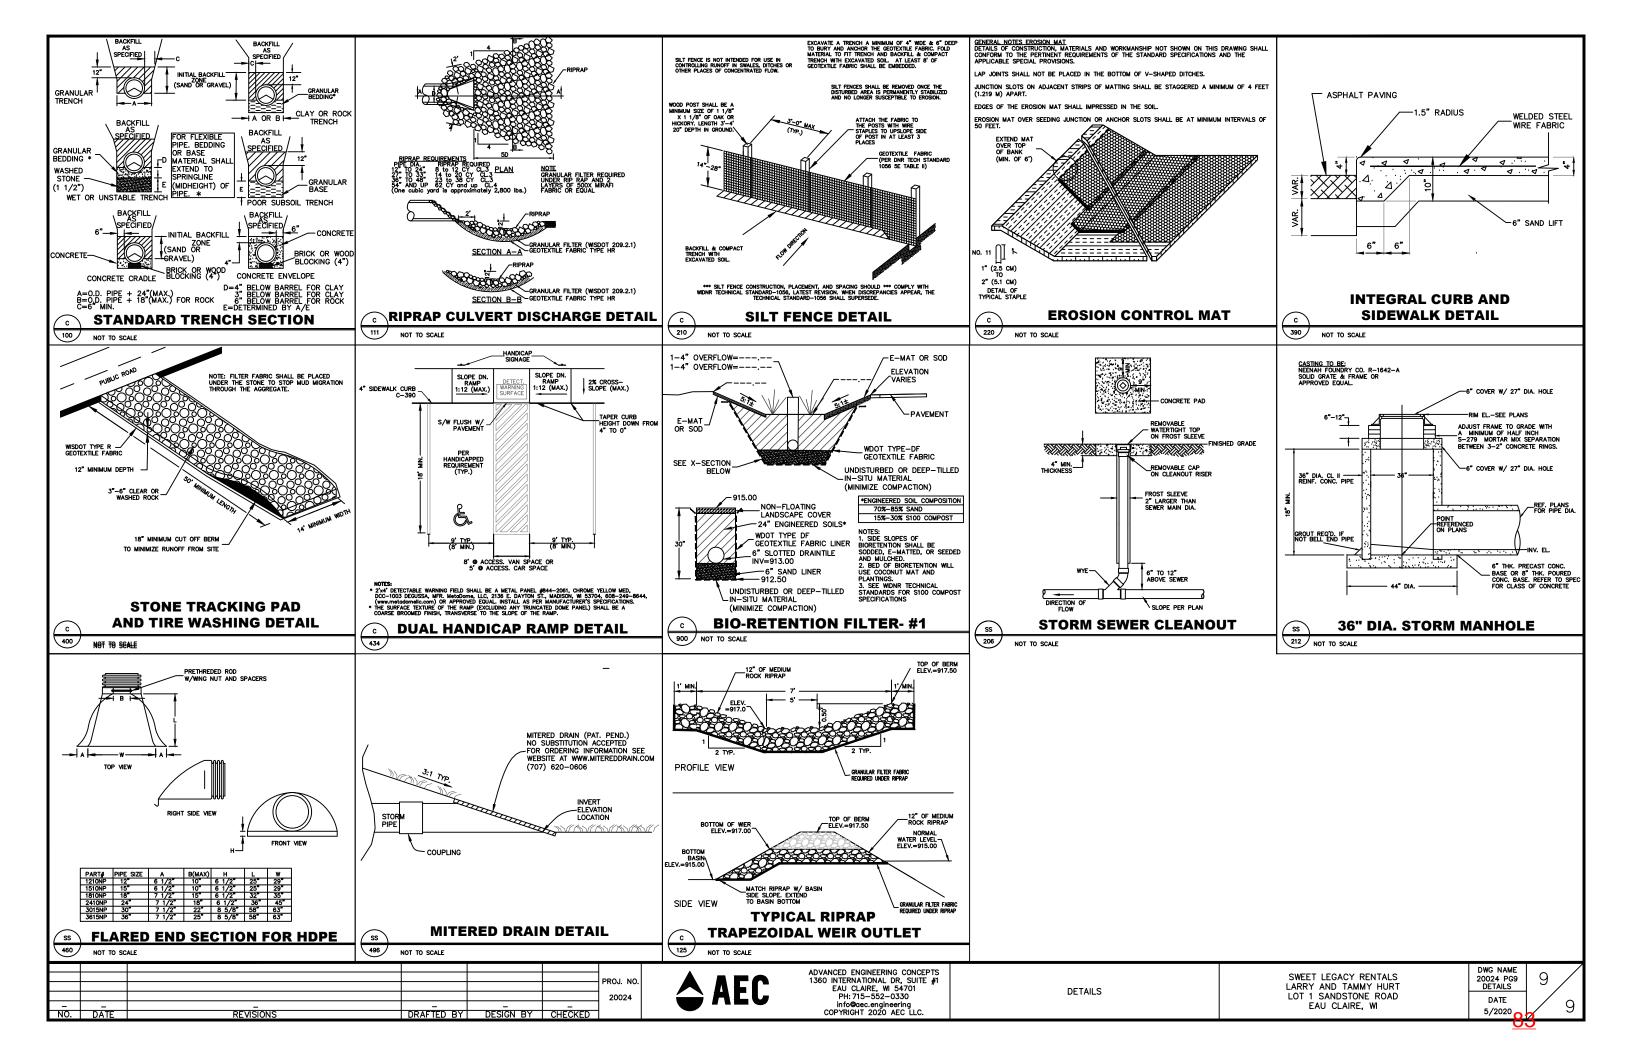

REZONE NUMBER: RZN-0007-20 COMPUTER NUMBER: 016103902000

**PUBLIC HEARING DATE**: May 26, 2020

**STAFF CONTACT:** Matt Michels, Senior Planner

OWNER/AGENT: Wayne M & Carla L Kostka, S 13185 Young Rd, Osseo, WI 54758

**REQUEST:** Rezone 29.14 acres +/- of land from A-P (Agricultural Preservation) District

to A-3 (Agricultural) District to sell land to neighboring property owners.

**LOCATION**: Northwest of the intersection of Co Rd. HH and Young Road

**LEGAL DESCRIPTION:** Part of the SE ¼ NW ¼ and NE ¼ NW ¼ of Section 17, Township 25

North, Range 7 West, Town of Otter Creek, Eau Claire County, Wisconsin

(complete legal description attached).

**RECOMMENDATION** Approval of request based on findings outlined on Page 5 of this report