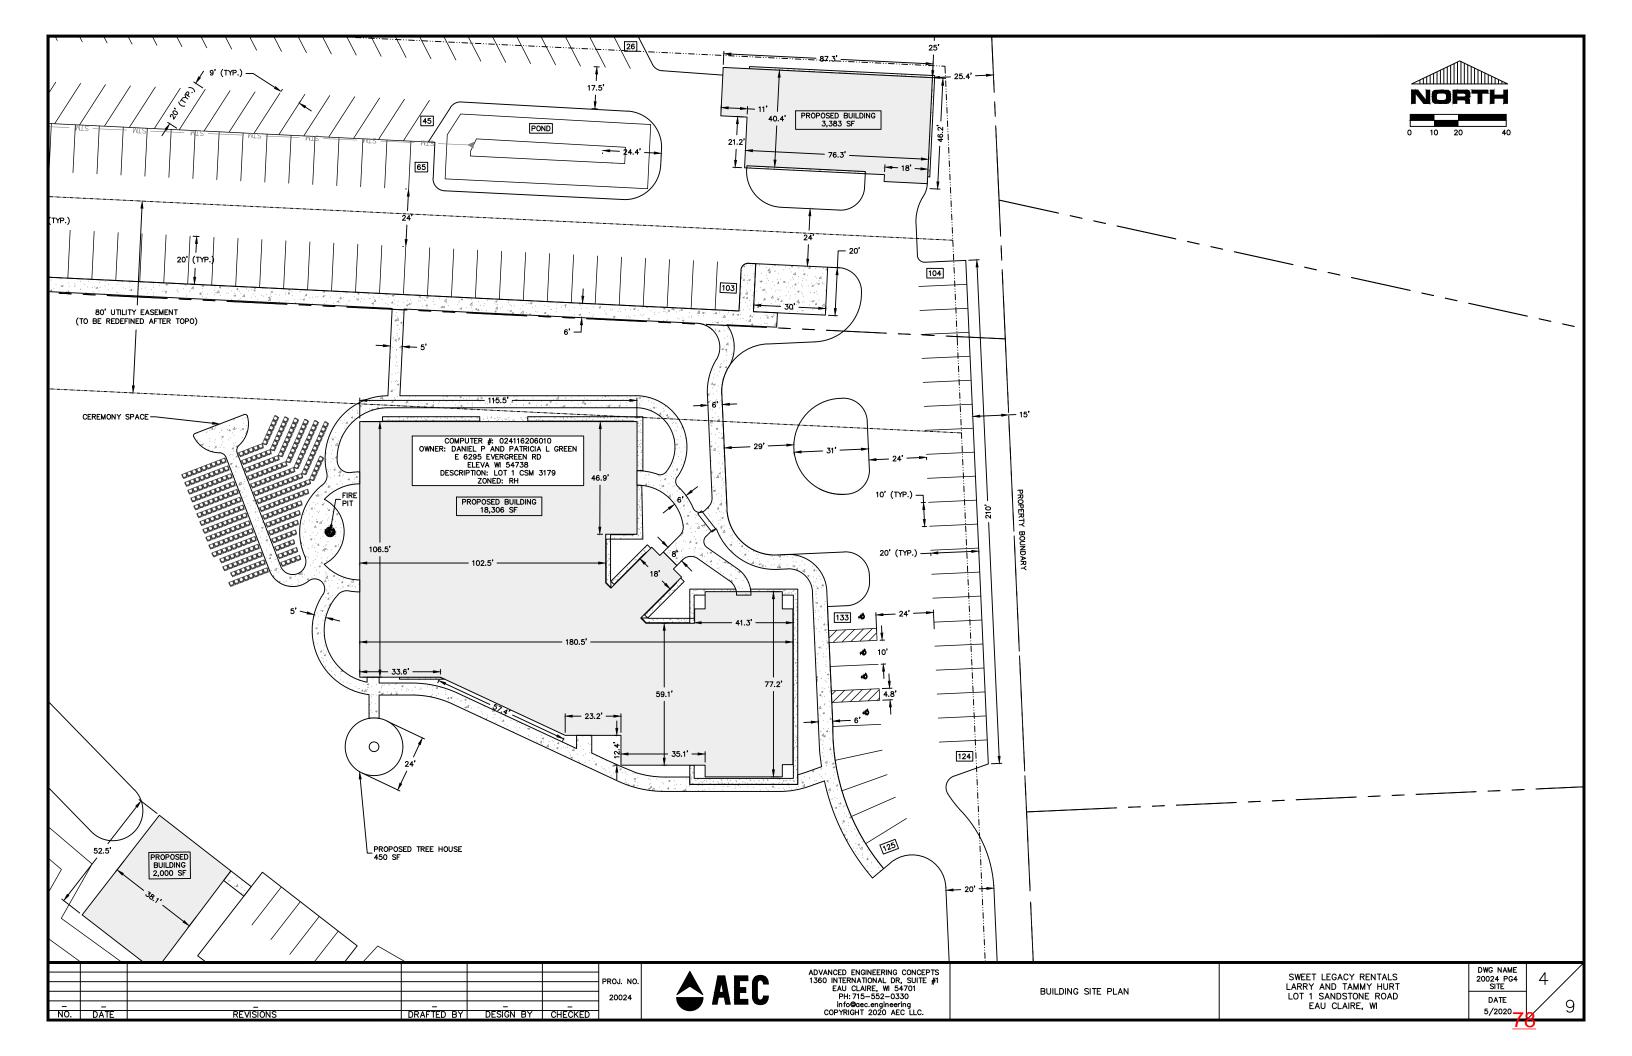

**Audio conference**: 1-415-655-0001 Access Code: 922 607 342 \*Please mute personal devices upon entry

- 1. Call to Order and confirmation of meeting notice
- 2. Roll Call
- 3. Public Comment (15 minute maximum)
- 4. Public Hearings
  - a. Proposed Ordinance: File No. 20-21/013 "Amending the 1982 Zoning District Boundary Map for the Town of Otter Creek" (Wayne M. and Carla L. Kostka) / Discussion Action PAGES 2-16
  - b. **Proposed Ordinance: File No. 20-21/019** "Amending the 1982 Zoning District Boundary Map for the Town of Washington" (Ryan and Heidi McKone) / Discussion Action **PAGES 17-28**
  - Proposed Ordinance: File No. 20-21/018 "Amending the 1982 Zoning District Boundary Map for the Town of Washington" (Daniel & Patricia Green/Kerry & Deborah Kjelstad) / Discussion Action
     PAGES 29-47
  - d. A conditional use permit request to for planned unit development for multiple commercial buildings and uses in the proposed C-2 General Business District. (Green/Kjelstad) Town of Washington / Discussion Action
     PAGES 48-86
- 5. Final Plat Report Cambridge Estates / Discussion Action PAGES 87-92
- 6. 2021 County Budget Timeline Review PAGES 93-95
- 7. 2020 Events related to COVID-19 / Discussion
- 8. Violation Update PAGES 96-104
- 9. Review/Approval of May 12, 2020 Meeting Minutes / Discussion Action  ${
  m PAGES~105-108}$
- 10. Proposed Future Agenda Items / Discussion
  - a. Next scheduled meeting June 9, 2020
- 11. Adjourn