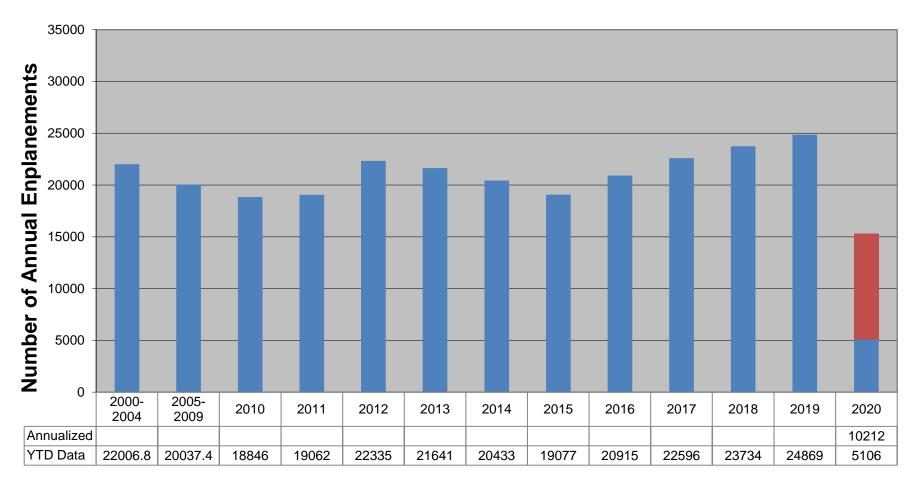

#### b. Key Indicators:

• Airline Operations

Airline Enplanements are down for the month and for the year. Due to the COVID-19 pandemic, there was over 50% less traffic through the month of March.

• Car Rental Operations