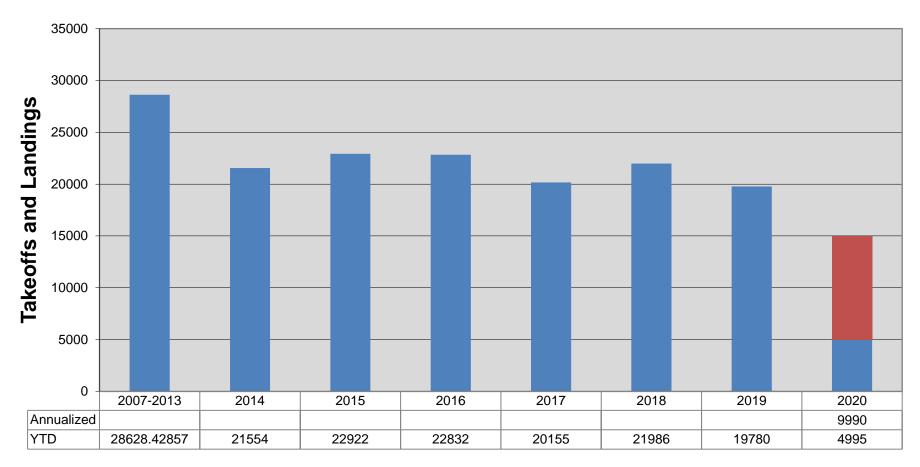

#### • Tower Operations

Tower Operations are down for the month and for the year.