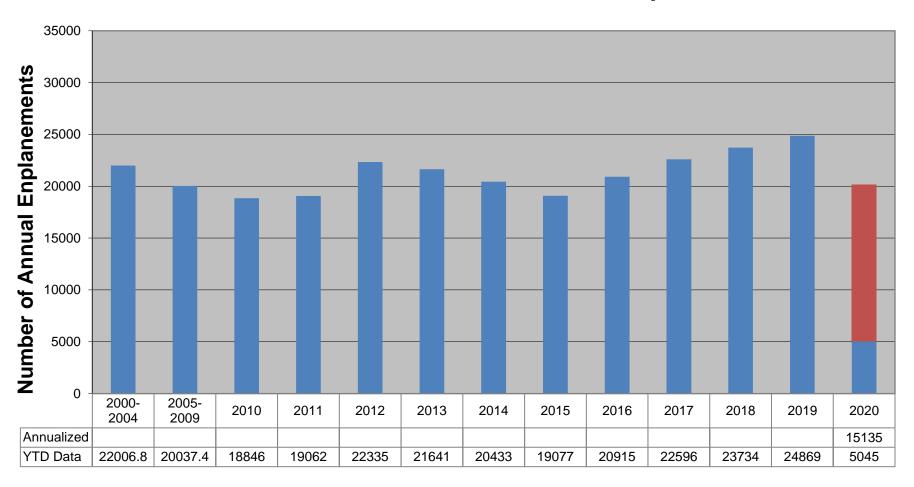

(Ayes 7-Nayes 0)

- b. Key Indicators:
  - Airline Operations

Airline Enplanements are up for the month and for the year.

• Car Rental Operations

Cars rented are up for the month and for the year.

• Tower Operations