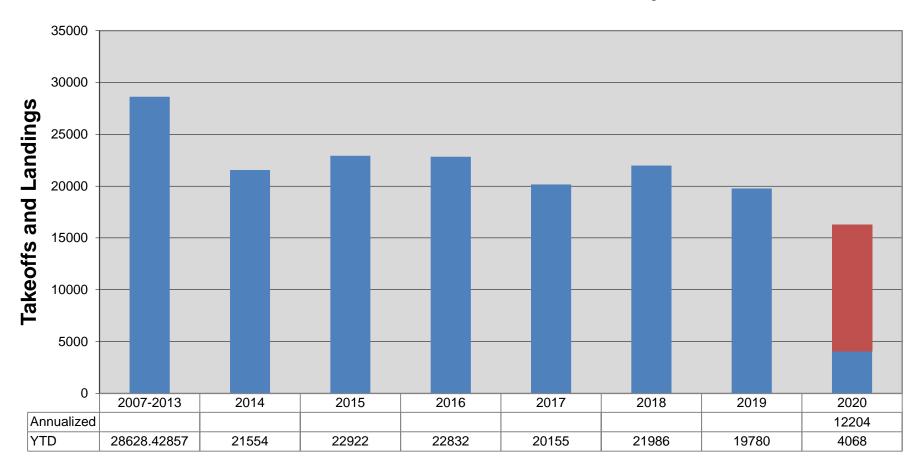

Tower Operations are up for the month and for the year.

c. Hangar Occupancy:

There are six T-hangars available in the north hangar area.