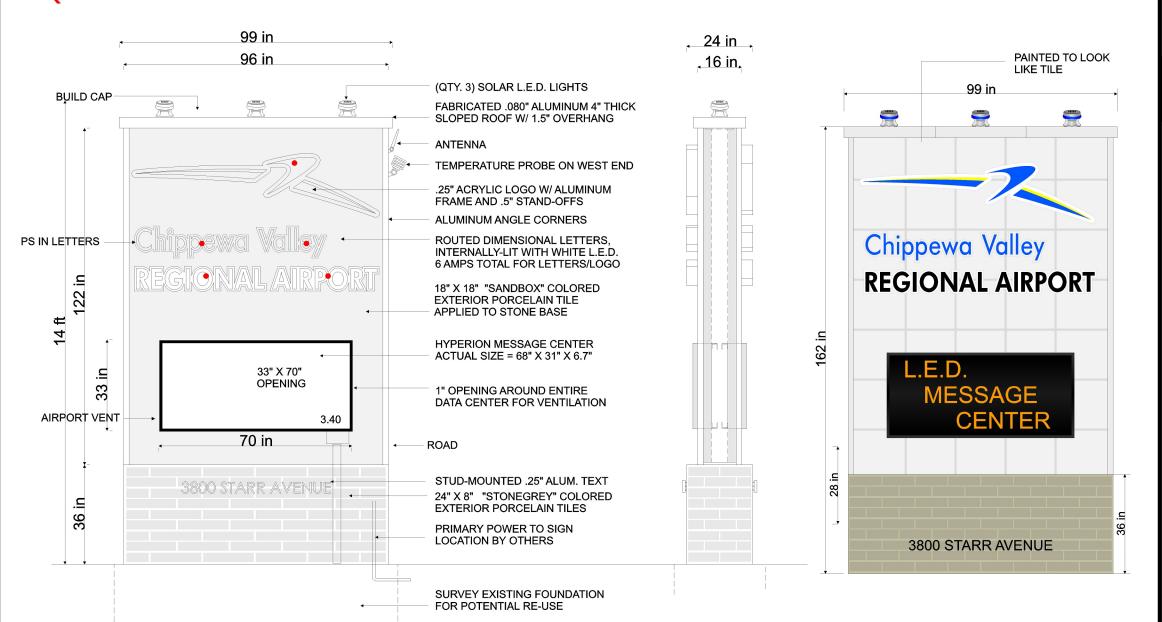

### 9. New Business:

a. 2020 Airport Marketing Plan: The Airport Director and Commission discussed the options for the 2020 Airport Marketing plan. The 2020 marketing budget has been increased by \$5,000 and multiple options were discussed for possible changes.