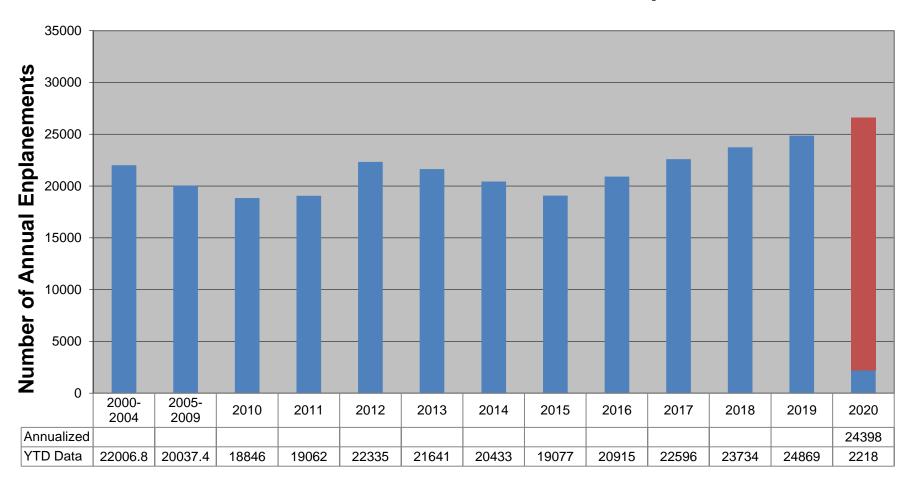

On a motion by Com. Bowe, seconded by Com. Wells, the expense vouchers were approved as submitted.

(Ayes 5-Nayes 0)

- b. Key Indicators:
  - Airline Operations

Airline Enplanements are up overall for the year and at their highest since 2004.