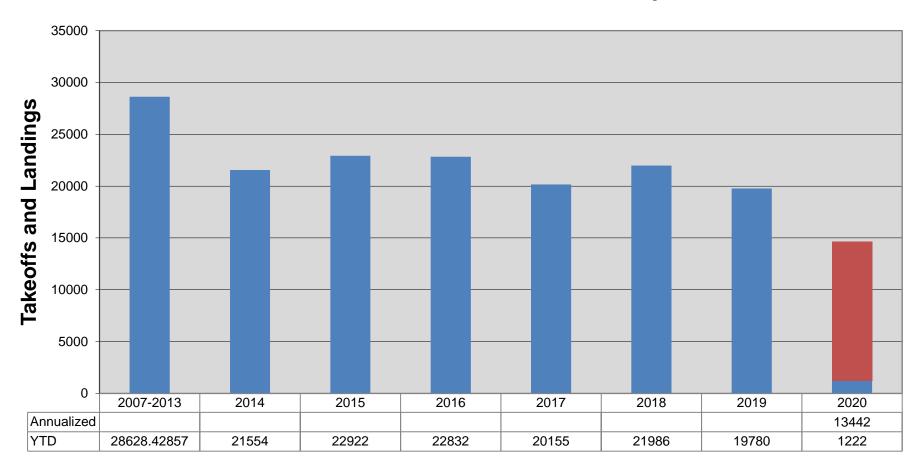

• Car Rental Operations

Cars rented are up overall for the year.

• Tower Operations

Tower Operations are down overall for the year.