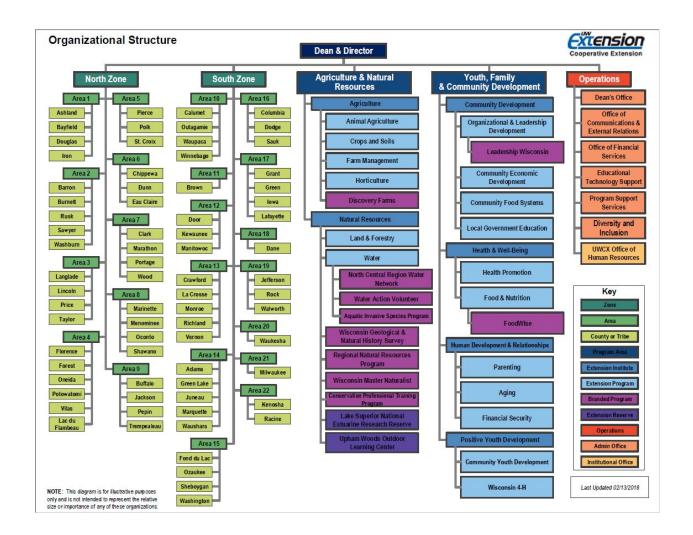

#### **Area Extension Director – Report & Discussion**

- a. Overview of Cooperative Extension and nEXT Generation will be emailed to committee and will review in July.
- b. A template was provided for minutes to assist if Committee Clerk is not present. A follow up was requested on if we need to adopt the agenda.
- c. For the next month's meeting communication should be held at the current meeting. If an item comes up in the interim, contact clerk or Director.
- d. Regional Extension Meet and Greet doodle is in action and will be decided soon.