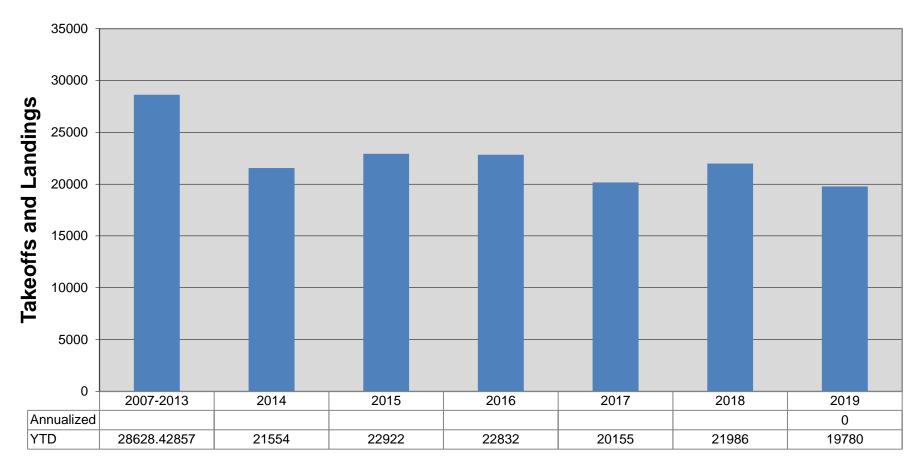

- Car Rental Operations Car Rental Operations are up for the month and for the year.
- **Tower Operations** Tower Operations are down for the month and for the year.