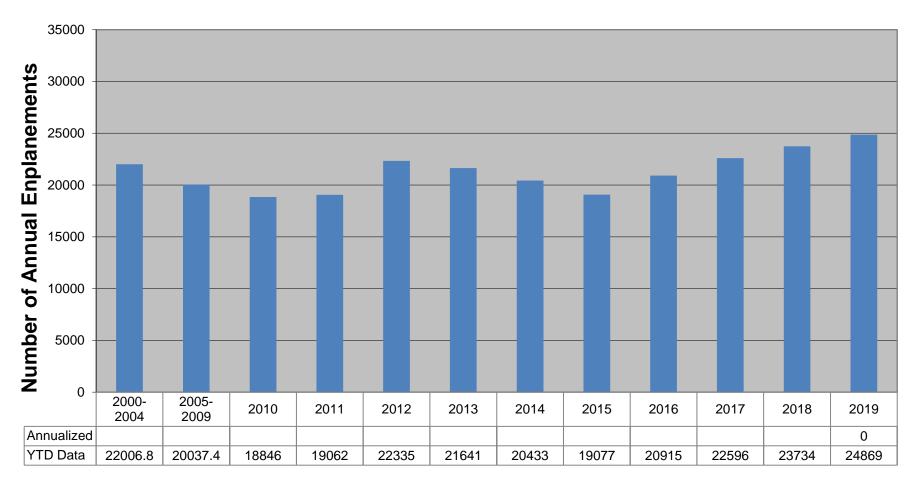

#### b. Key Indicators:

• Airline Operations

Total airline passengers are up for the month and for the year. A new schedule will begin on January 6<sup>th</sup> with the mid-day flight moving from a 12:54pm arrival to 11:37am and a 1:22pm departure to 12:07pm.