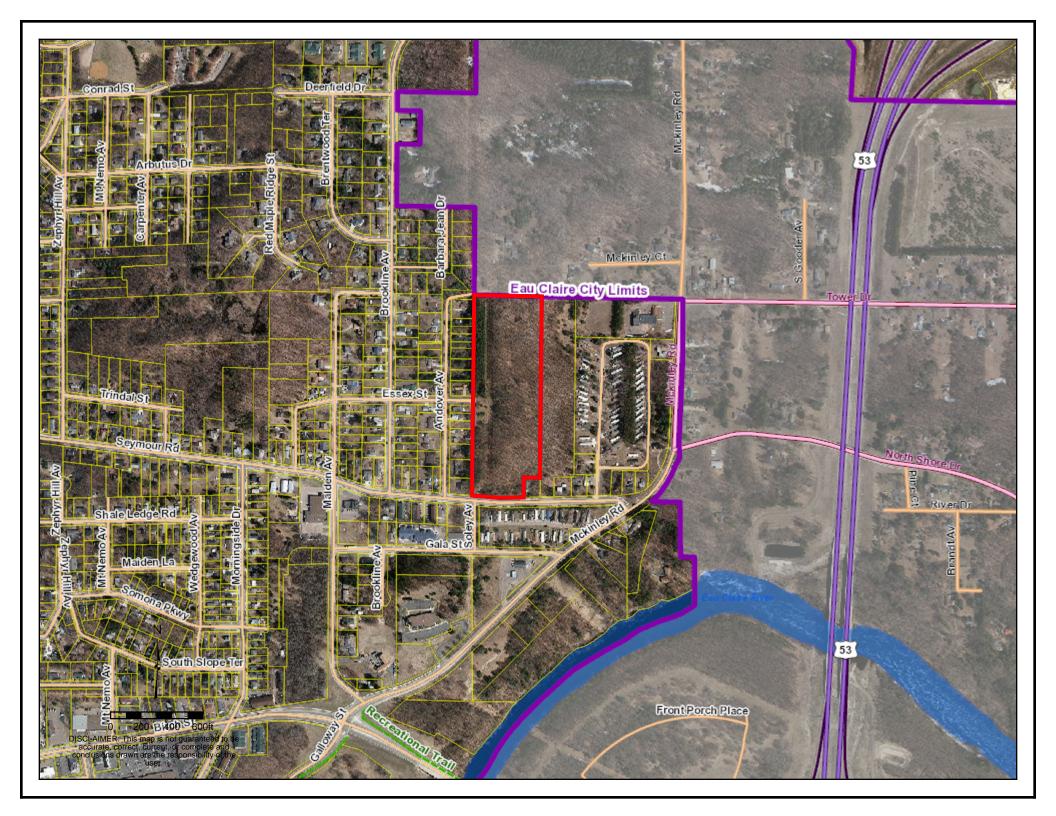

# NAME: ANDREW HOLLAND

PROPERTY: 3506 SEYMOUR ROAD, EAU CLAIRE, WISCONSIN

DATE: MAY 22, 2019

The purpose of this appraisal is to provide an opinion of the market value, as defined in the Uniform Standards of Professional Appraisal Practice, as of the effective date of the appraisal.