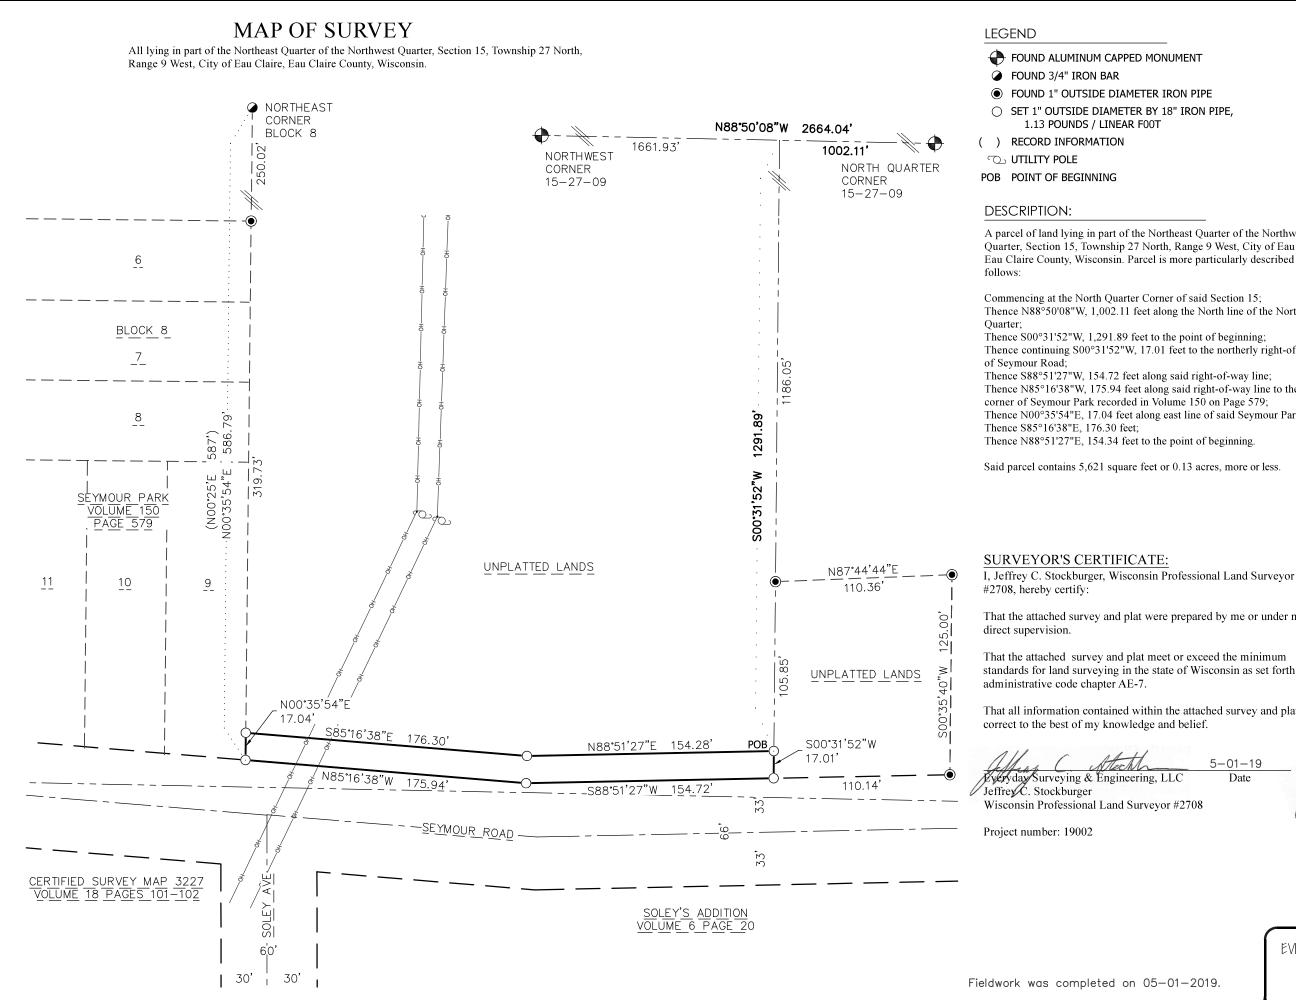

# NAME: ANDREW HOLLAND

PROPERTY: 3506 SEYMOUR ROAD, EAU CLAIRE, WISCONSIN

DATE: MAY 22, 2019

The purpose of this appraisal is to provide an opinion of the market value, as defined in the Uniform Standards of Professional Appraisal Practice, as of the effective date of the appraisal.