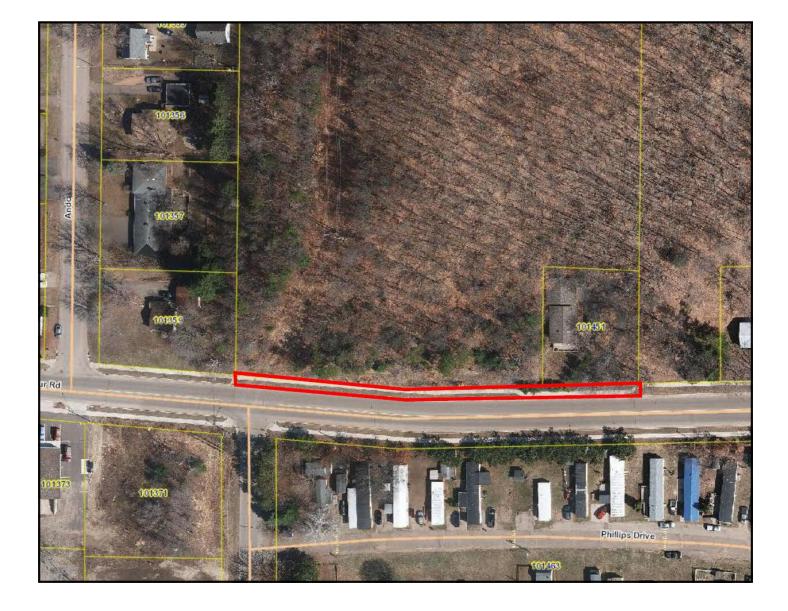

# NAME: ANDREW HOLLAND

PROPERTY: 3506 SEYMOUR ROAD, EAU CLAIRE, WISCONSIN

DATE: MAY 22, 2019

The purpose of this appraisal is to provide an opinion of the market value, as defined in the Uniform Standards of Professional Appraisal Practice, as of the effective date of the appraisal.

The scope of the appraisal included a number of independent investigations and analyses including a viewing, both inside and out, of the subject and an exterior viewing of the comparable sales or MLS sheets by the appraiser. Unless otherwise indicated, no interior viewing was made of the comparable sales. In the appraiser's opinion, the research sources used were sufficient for the discovery of comparable market data and the sales recited and analyzed are sufficient to provide a reliable value opinion for the property being appraised. However, because of the diversity of the data discovery process, there may be other sales which may be more comparable, more recent or more proximate to the subject property which were not discovered and which were, therefore, not included in the sales analysis.