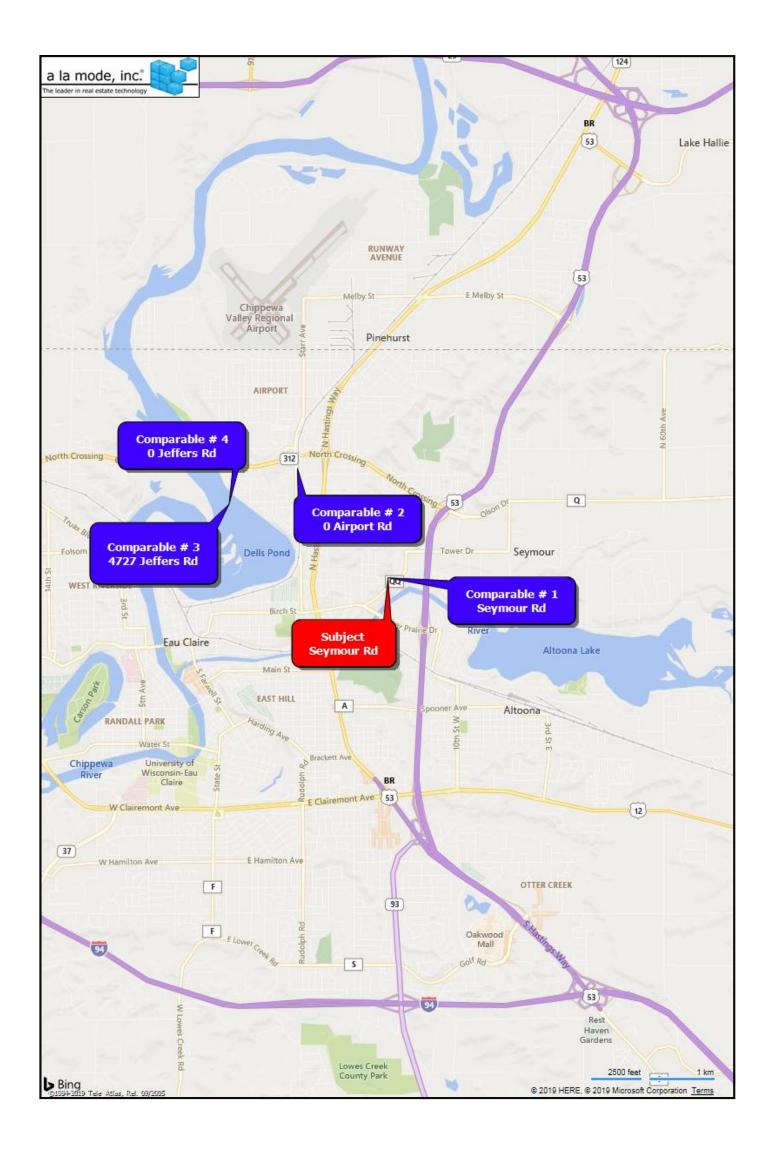

# NAME: ANDREW HOLLAND

PROPERTY: 3506 SEYMOUR ROAD, EAU CLAIRE, WISCONSIN

DATE: MAY 22, 2019

The purpose of this appraisal is to provide an opinion of the market value, as defined in the Uniform Standards of Professional Appraisal Practice, as of the effective date of the appraisal.

The scope of the appraisal included a number of independent investigations and analyses including a viewing, both inside and out, of the subject and an exterior viewing of the comparable sales or MLS sheets by the appraiser. Unless otherwise indicated, no interior viewing was made of the comparable sales. In the appraiser's opinion, the research sources used were sufficient for the discovery of comparable market data and the sales recited and analyzed are sufficient to provide a reliable value opinion for the property being appraised. However, because of the diversity of the data discovery process, there may be other sales which may be more comparable, more recent or more proximate to the subject property which were not discovered and which were, therefore, not included in the sales analysis.