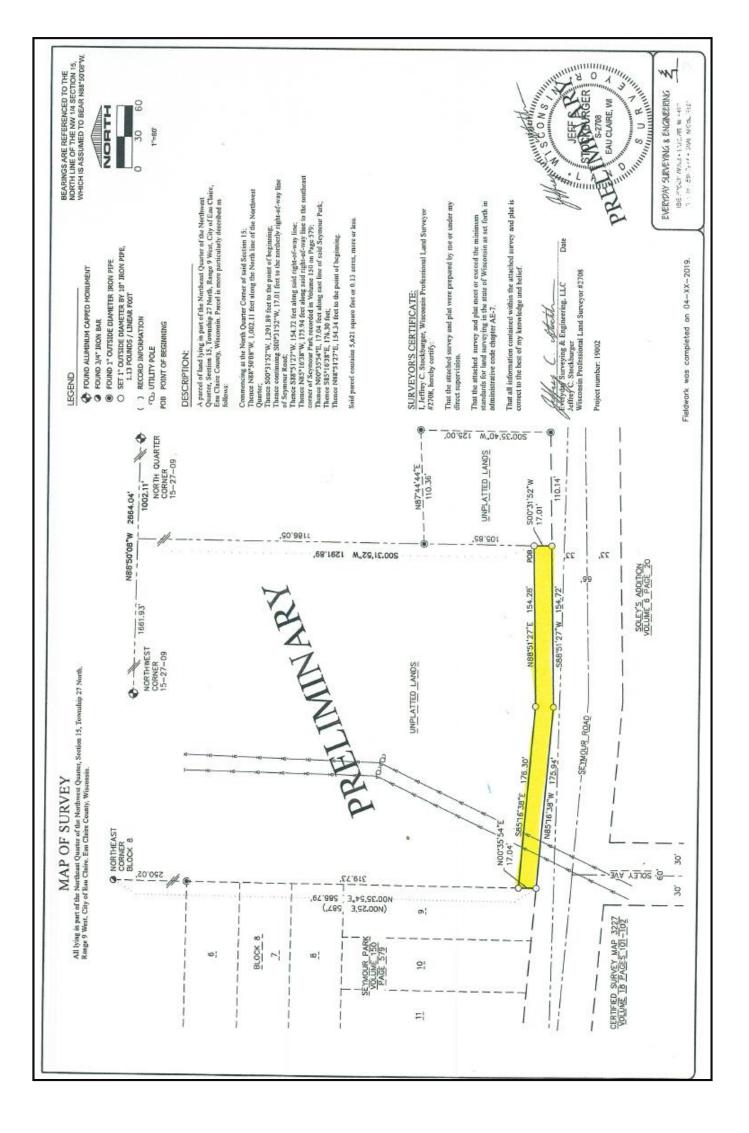

# NAME: ANDREW HOLLAND

PROPERTY: 3506 SEYMOUR ROAD, EAU CLAIRE, WISCONSIN

DATE: MAY 22, 2019

The purpose of this appraisal is to provide an opinion of the market value, as defined in the Uniform Standards of Professional Appraisal Practice, as of the effective date of the appraisal.

The scope of the appraisal included a number of independent investigations and analyses including a viewing, both inside and out, of the subject and an exterior viewing of the comparable sales or MLS sheets by the appraiser. Unless otherwise indicated, no interior viewing was made of the comparable sales. In the appraiser's opinion, the research sources used were sufficient for the discovery of comparable market data and the sales recited and analyzed are sufficient to provide a reliable value opinion for the property being appraised. However, because of the diversity of the data discovery process, there may be other sales which may be more comparable, more recent or more proximate to the subject property which were not discovered and which were, therefore, not included in the sales analysis.